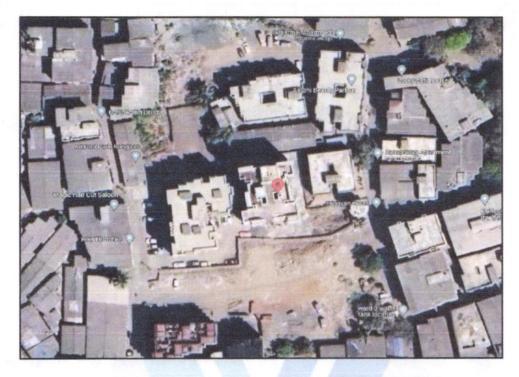

### Details of the property under consideration:

Name of Owner: Mr. Sunil Bhaguji Nighot & Miss. Ruchira Sunil Nighot

Residential Flat No. 503, 5th Floor, Wing - B, "Amruta Park", Village - Kon, Taluka - Bhiwandi, District - Thane, PIN Code - 421 311, State - Maharashtra, India.

Boundaries of the property

North

Internal Road

South

Open Plot

East

Ranapratap Apartment

West

CONSULTABLE

TO Vacce A Agreement of Company Company Language (Company Company Company

| 11   | Whether covered under any State / Central Govt. enactments (e.g., Urban Land Ceiling Act) or notified under agency area/ scheduled area / cantonment area | 1: | No                                                                                                                                 | noitaeuren erima a                                                    |
|------|-----------------------------------------------------------------------------------------------------------------------------------------------------------|----|------------------------------------------------------------------------------------------------------------------------------------|-----------------------------------------------------------------------|
| 12   | Boundaries of the property                                                                                                                                | 1: | As per site                                                                                                                        | As per Document                                                       |
| 101  | North                                                                                                                                                     | 1: | Internal Road                                                                                                                      | Details not available                                                 |
|      | South                                                                                                                                                     | :  | Open Plot                                                                                                                          | Details not available                                                 |
|      | East                                                                                                                                                      | :  | Ranapratap Apartment                                                                                                               | Details not available                                                 |
|      | West                                                                                                                                                      | :  | Wing - A                                                                                                                           | Details not available                                                 |
| 13   | Dimensions of the site                                                                                                                                    | :  | N. A. as property under consider a building.                                                                                       | eration is a Residential Flat in                                      |
|      |                                                                                                                                                           | 1: | As per the Deed                                                                                                                    | As per Actuals                                                        |
|      | North                                                                                                                                                     | :  |                                                                                                                                    |                                                                       |
|      | South                                                                                                                                                     | :  |                                                                                                                                    | -                                                                     |
|      | East                                                                                                                                                      | :  |                                                                                                                                    | -                                                                     |
|      | West                                                                                                                                                      | 1: | All income                                                                                                                         | -                                                                     |
| 14   | Extent of the site                                                                                                                                        |    | Carpet Area in Sq. Ft. = 496.00 (Area as per Site measurement)  Built Up Area in Sq. Ft. = 852.00 (Area As Per Agreement for sale) |                                                                       |
| 14.1 | Latitude, Longitude & Co-ordinates of Flat                                                                                                                | 1  | 19°14'58.1"N 73°6'27.8"E                                                                                                           |                                                                       |
| 15   | Extent of the site considered for Valuation (least of 13A& 13B)                                                                                           | :  | Carpet Area in Sq. Ft. = 496.0<br>( Area As Per actual site mea                                                                    |                                                                       |
| 16   | Whether occupied by the owner / tenant? If occupied by tenant since how long? Rent received per month.                                                    |    | Building Under Construction                                                                                                        |                                                                       |
| 11   | APARTMENT BUILDING                                                                                                                                        |    | 5-14                                                                                                                               |                                                                       |
| 1.   | Nature of the Apartment                                                                                                                                   | :  | Residential                                                                                                                        |                                                                       |
| 2.   | Location                                                                                                                                                  |    |                                                                                                                                    |                                                                       |
|      | C.T.S. No.                                                                                                                                                | :  |                                                                                                                                    |                                                                       |
|      | Block No.                                                                                                                                                 | :  | -                                                                                                                                  |                                                                       |
|      | Ward No.                                                                                                                                                  | 1: | -                                                                                                                                  |                                                                       |
|      | Village / Municipality / Corporation                                                                                                                      |    | Village - Kon,<br>Mumbai Metropolitan Region De                                                                                    | evelopment Authority                                                  |
|      | Door No., Street or Road (Pin Code)                                                                                                                       | :  | Residential Flat No. 503, 5 <sup>th</sup> Flo<br>Village - Kon, Taluka - Bhiwand<br>421 311, State - Maharashtra, Ir               | oor, Wing - B, <b>"Amruta Park"</b><br>i , District - Thane, PIN Code |