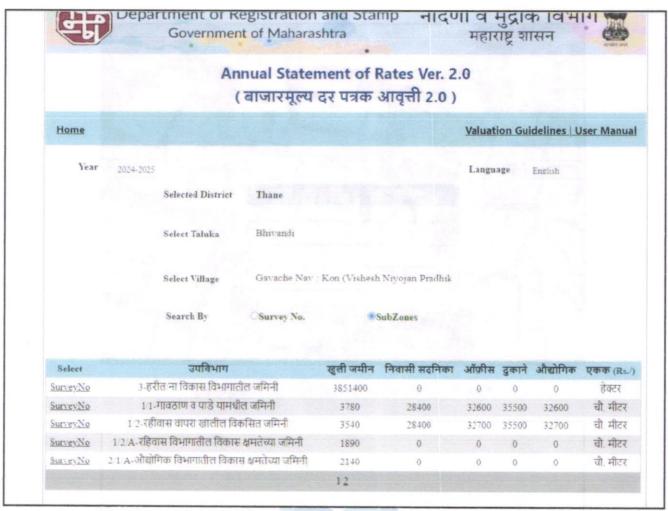

| 5,700/- (Expected rental income per month after completion of construction works) |
| Any likely income it may generate                                                                                                                                                                                         | Rental Income                                                                     |





# **Actual Site Photographs**

















# **Actual Site Photographs**





Since 1989



# Route Map of the property



Note: Red marks shows the exact location of the property



Longitude Latitude: 19°14'58.1"N 73°6'27.8"E

Note: The Blue line shows the route to site distance from nearest Railway Station (Bhiwandi Road - 9.2 KM).



Since 1989





# Ready Reckoner Rate



| Stamp Duty Ready Reckoner Market Value Rate for Flat                      | 28400     |          |          |         |
|---------------------------------------------------------------------------|-----------|----------|----------|---------|
| Flat Located on 5th Floor                                                 | -         |          |          |         |
| Stamp Duty Ready Reckoner Market Value Rate (After Increase/Decrease) (A) | 28,400.00 | Sq. Mtr. | 2,638.00 | Sq. Ft. |
| Stamp Duty Ready Reckoner Market value Rate for Land (B)                  | 3540      |          |          |         |
| The difference between land rate and building rate(A-B=C)                 | 24,860.00 |          |          |         |
| Percentage after Depreciation as per table(D)