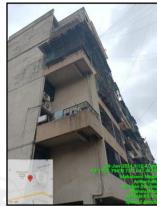

#### **BUILDING:**

The building under reference is having Stilt + 7<sup>th</sup> Upper Floors. It is a R.C.C. Framed Structure with 9" thick external walls and 6" thick internal brick walls. The walls are having sand faced plaster from outside. The staircase is of R.C.C. with R.C.C. trades and risers with Kadappa stone finish. The building is used for residential purpose. 5<sup>th</sup> Floor is having 4 Residential Flats. The building is having 1 Lift. The External condition of building is normal.

#### **Residential Flat:**

The residential flat under reference is situated on the 5<sup>th</sup> Floor. The Composition of Flat is 1 Bedroom + Living Room + Kitchen + W.C & Bath + Passage + Terrace Area. (i.e., 1 BHK with W.C. & Bath). The residential flat is finished with Vitrified flooring, Teak wood door frame with flush shutters, Aluminum sliding windows & Concealed electrification & Concealed plumbing. The internal condition of flat is Good.