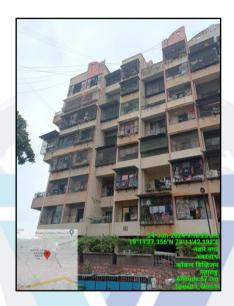

### **Details of the property under consideration:**

Name of Owner: Mr. Prashant Baban Sadaphule & Mrs. Snehal Prashant Sadaphule

Residential Flat No. 501, 5th Floor, Building No. D-3, Building Type - D, Royal Park, "Royal Park Wings D1 to D3 Co-Op. Hsg. Soc. Ltd.", Village – Morivali, Ambernath (East), Taluka – Ambernath, District – Thane, PIN - 421 501, State - Maharashtra, Country - India.

### **VALUATION OPINION REPORT**

The property bearing Residential Flat No. 501, 5th Floor, Building No. D-3, Building Type - D, Royal Park, "Royal Park Wings D1 to D3 Co-Op. Hsg. Soc. Ltd.", Village – Morivali, Ambernath (East), Taluka – Ambernath, District - Thane, PIN - 421 501, State - Maharashtra, Country - India belongs to Mr. Prashant Baban Sadaphule & Mrs. Snehal Prashant Sadaphule.

# Residential Flat No. 501, 5th Floor, Building No. D-3, Building Type - D, Royal Park, "Royal Park Wings D1 to D3 Co-Op. Hsg. Soc. Ltd.", Village – Morivali, Ambernath (East), Taluka – Ambernath, District – Thane, PIN – 421 501, State – Maharashtra, Country – India.