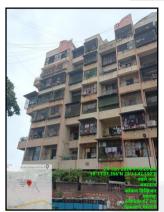

#### **BUILDING:**

The building under reference is having Stilt + 7<sup>th</sup> Upper Floors. It is a R.C.C. Framed Structure with 9" thick external walls and 6" thick internal brick walls. The walls are having sand faced plaster from outside. The staircase is of R.C.C. with R.C.C. trades and risers with Kadappa stone finish. The building is used for residential purpose. 5<sup>th</sup> Floor is having 4 Residential Flats. The building is having 1 Lift. The External condition of building is normal.

#### **Residential Flat:**

The residential flat under reference is situated on the 5<sup>th</sup> Floor. The Composition of Flat is 1 Bedroom + Living Room + Kitchen + W.C & Bath + Passage + Terrace Area. (i.e., 1 BHK with W.C. & Bath). The residential flat is finished with Vitrified flooring, Teak wood door frame with flush shutters, Aluminum sliding windows & Concealed electrification & Concealed plumbing. The internal condition of flat is Good.