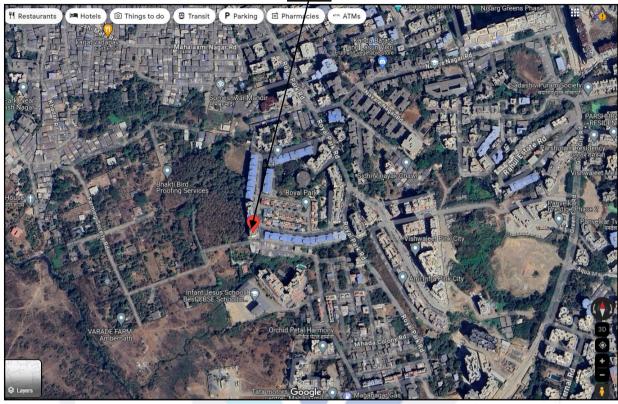

### **Details of the property under consideration:**

Name of Owner: Mr. Prashant Baban Sadaphule & Mrs. Snehal Prashant Sadaphule

Residential Flat No. 501, 5th Floor, Building No. D-3, Building Type - D, Royal Park, "Royal Park Wings D1 to D3 Co-Op. Hsg. Soc. Ltd.", Village – Morivali, Ambernath (East), Taluka – Ambernath, District – Thane, PIN - 421 501, State - Maharashtra, Country - India.

Latitude Longitude - 19°11'37.7"N 73°11'41.2"E

#### Boundaries of the property.

North Building No. D-2 South **Amber Heights** East Internal Road West Open Plot

Considering various parameters recorded, existing economic scenario, and the information that is available with reference to the development of neighborhood and method selected for valuation, we are of the opinion that, the property premises can be assessed and valued for banking purpose for ₹ 37,51,125.00 (Rupees Thirty Seven Lakh Fifty One Thousand One Hundred Twenty Five Only).

#### **LOCATION**:

The said building is located at Gat No. 49, CTS No. 9277 of Village - Morivali. The property falls in Residential Zone. It is at a travelling distance 2.6 Km. from Ambernath railway station.