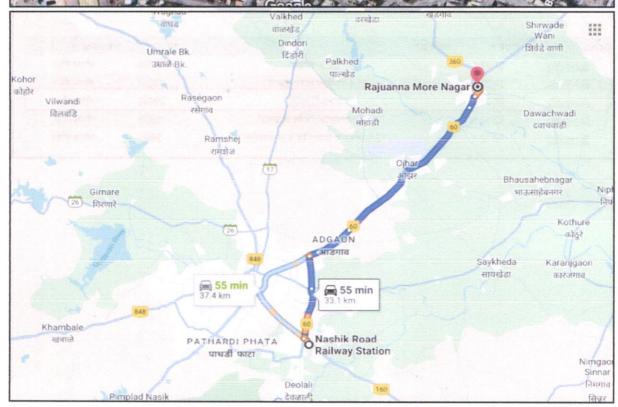

# **VALUATION REPORT (IN RESPECT OF FLAT)**

| 1  | General                                                                                                                      | ar a maga maga maga maga maga maga maga                                                                                                                                                                                                                                                                                                                                                                                                                                                                                                                                                |
|----|------------------------------------------------------------------------------------------------------------------------------|----------------------------------------------------------------------------------------------------------------------------------------------------------------------------------------------------------------------------------------------------------------------------------------------------------------------------------------------------------------------------------------------------------------------------------------------------------------------------------------------------------------------------------------------------------------------------------------|
| 1. | Purpose for which the valuation is made                                                                                      | : To assess Fair Market value of the property for Bank Loan Purpose.                                                                                                                                                                                                                                                                                                                                                                                                                                                                                                                   |
| 2. | a) Date of inspection                                                                                                        | : 22.06.2024                                                                                                                                                                                                                                                                                                                                                                                                                                                                                                                                                                           |
|    | b) Date on which the valuation is made                                                                                       | : 25.06.2024                                                                                                                                                                                                                                                                                                                                                                                                                                                                                                                                                                           |
| 3. | Avinash Bawane (Purchaser) From I Bhosale (owner).  ii. Copy of Occupancy Certificate dated.2 Basawnt.                       | e Sr. No. 166 Dated.02.05.2024. Between Sau. Priyanka<br>Dr. Priyanka Vinod Pawar & Sau. Dr. Priyanka Umesh<br>3.12.2014 issued by Grampanchayt Karalaya, Pimpalgaon<br>92 dated.10.04.2012 Grampanchayt Karalaya, Pimpalgaon                                                                                                                                                                                                                                                                                                                                                          |
| 4. | Name of the owner(s) and his / their address (es) with Phone no. (details of share of each owner in case of joint ownership) | : Name of Proposed Purchaser: Sau. Priyanka Avinash Bawane. Name of Owner: Dr. Priyanka Vinod Pawar & Sau. Dr. Priyanka Umesh Bhosale. Address: Residential Flat No. 04, First Floor, " Durvankur Heights", Garmpanchayat Milkat No. 6935/4, Survey No. 36/1A+1B, Plot No. 26+27+28, Behind Nakoda Jain Sweets, Rajuanna More Nagar, Pimpalgaon - Jopul Road, Village - Pimpalgaon Baswant, Taluka - Niphad, District - Nashik, PIN Code - 422 209, State - Maharashtra, Country - India.  Contact Person: Shri. Avinash Bawane (Purchaser) Contact No. +91 9970252216 Sole Ownership. |
| 5. | Brief description of the property (Including Leasehold / freehold etc.)                                                      | : The property is a Residential Flat No. 04 is located on First Floor. As per Approved Plan, the composition of flat is + 2 Bedroom + Living + Kitchen + Bath + WC + Passage + (i.e. 2BHK.) The property is at 33.1 Km. distance from nearest railway station Nashik Road. Landmark: Behind Nakoda Jain Sweets.                                                                                                                                                                                                                                                                        |