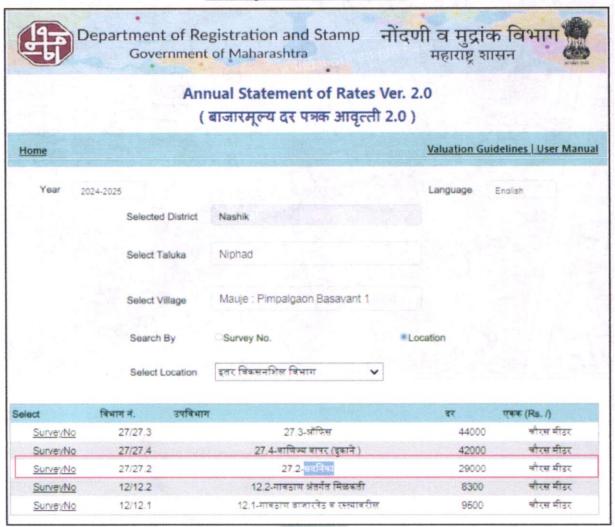

xpected rental income per month |
| iii) Any likely income it may generate                                                                                                                                                                                    | Rental Income                               |





# Actual site photographs



















# Route Map of the property

Site u/r

Radhakrishna Hospital

Paswant Markett

Asishwanya Beauty
Parlourand Spar(Only.)

Rd

OmiSteels

Asishwanya Beauty
Parlourand Spar(Only.)

Rezel erest

Asishwanya Beauty

Asishwanya



Latitude Longitude: 20°10'21.1"N 73°59'26.2"E

Note: The Blue line shows the route to site from nearest railway station (Nashik Road – 33.1 Km.)



Since 1989



An ISO 9001: 2015 Certified Company



# Ready Reckoner Rate







# **Price Indicators**







Since 1989



An ISO 9001: 2015 Certified Company

# **Notarized Agreement For Sale**







Since 1989





# Approved Plan







Since 1989



An ISO 9001: 2015 Certified Company



# **Occupancy Certificate**





Since 1989

An ISO 9001 : 2015 Certified Company



As a result of my appraisal and analysis, it is my considered opinion that the Fair Market Value for this particular above property in the prevailing condition with aforesaid specification is ₹ 27,68,000.00 (Rupees Twenty-Seven Lakh Sixty-Eight Thousand Only). The Realizable Value of the above property ₹ 26,29,600.00 (Rupees Twenty-Six Lakh Twenty-Nine Thousand Six Hundred Only). and the Distress Value ₹ 22,14,400.00 (Rupees Twenty-Two Lakh Fourteen Thousand Four Hundred Only).

Place: Nas