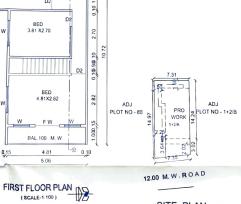

## GROUND FLOOR PLINE B/UP AREA

BLOCK AREA - 'A' 5.81 X 9.72 = 56.47 SQ M. DEDUCTION 1) 0.75 X 6.77 = 5.07 SQM

56.47 - 5.07 = 51.40 SQM.

GROUND FLOOR P LINE B/UP AREA = 51.40 SQM.

#### FIRST FLOOR P LINE B/UP AREA

BLOCK AREA - 'A' 5.81X 10.72 = 62.28 SQ.M DEDUCTION 1) 3.41 X 2.85 = 9.71 SQM. 2) 0.75 X 7.77 = 5.82 SQM. 62.28 - 15.53 = 46.75 SQM.

FIRST FLOOR P LINE B/UP AREA =46.67 QM.

## LOCATION PLAN

SITE PLAN

12.00 M.W.R O A D

GROUND FLOOR PLAN

7 35

**ELEVATION** 

0.15

#### Owners Declaration

5.81 0.10 2.20 0.10

D2

4.81X2.82

BAL.100 . M. W

4.81

BED 3.81 X2.70

TOILET 2.20 X 1.20