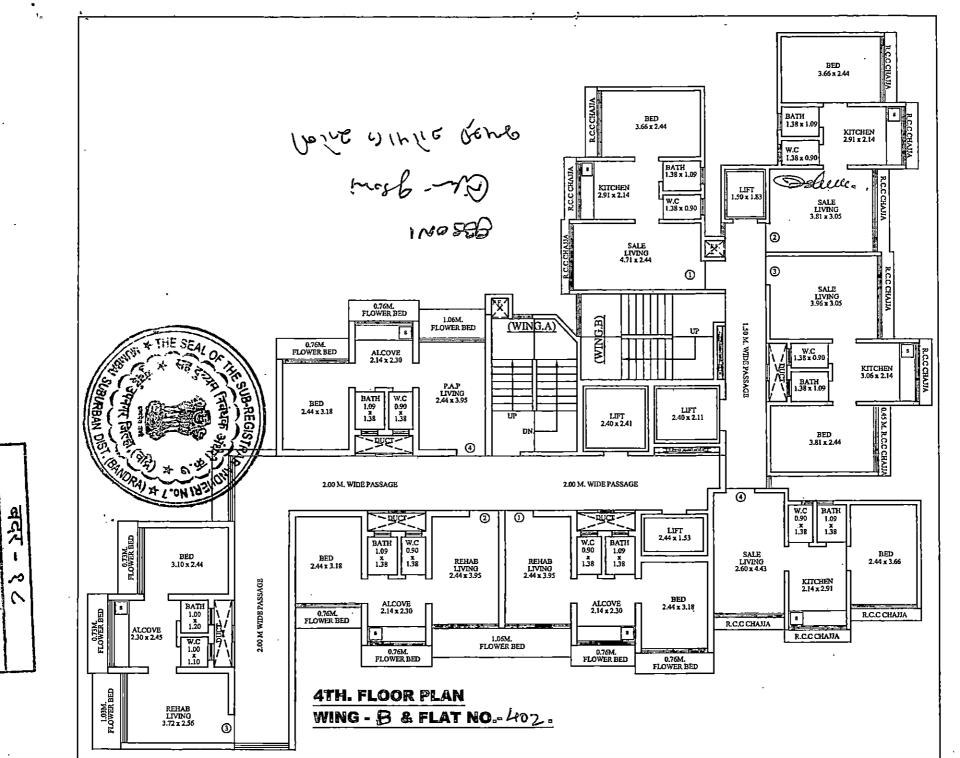

#### CHALLAN MTR Form Number-6

| ~                                  |             |                                          |                        |                    |                                       |                         |                | _    |
|------------------------------------|-------------|------------------------------------------|------------------------|--------------------|---------------------------------------|-------------------------|----------------|------|
| GRN MH003141959202425E B/          | ARCODE III  | n an | NA RUMANA NI MA        | III Date           | 06/06/2024-15:11:4                    | 8 Form ID               | 25.2           |      |
| Department Inspector General Of Re | egistration |                                          | Payer Details          |                    |                                       |                         |                |      |
| Stamp Duty                         |             | •                                        | TAX ID / TA            | N (If Any)         | · · · · · · · · · · · · · · · · · · · |                         |                |      |
| Type of Payment Registration Fee   |             |                                          | PAN No.(If Applicable) |                    |                                       |                         |                |      |
| Office Name BDR18JT SUB REG        | ISTRAR AND  | IERI 7                                   | Full Name              |                    | JAYSHREE GOPAL S                      | ONI AND O               | THERS          |      |
| Location MUMBA1                    |             |                                          |                        |                    |                                       |                         |                |      |
| Year 2024-2025 One Time            |             |                                          | Flat/Block             | No.                | FLAT NO B-402,                        | 4TH FLOO                | JR, WING       | GВ,  |
| Áccount Head Details               |             | Amount In Rs.                            | Premises/B             | ullding            | SUNDERLAL BHATT                       | NADI CHS L              | .TD            |      |
| 0030045501 Stamp Duty              |             | 330000.00                                | Road/Stree             |                    | OLD NAGARDAS R<br>ROAD, MOGRA, AND    |                         | PANCH          | AYAT |
| 0030063301 Registration Fee        |             | 30000.00                                 | Area/Locali            | ity                | MUMBAI                                | ·                       |                |      |
|                                    |             |                                          | Town/City/l            | District           |                                       |                         |                |      |
|                                    |             |                                          | PIN                    |                    | 4                                     | 0 0                     | 0 6            | 9    |
|                                    |             |                                          | Remarks (li            | F Апу)             |                                       | •                       |                |      |
|                                    |             |                                          | SecondPart             | yName=MS           | SUPARSHWA ESTAT                       | ĨE~                     | L              |      |
|                                    |             | -                                        |                        |                    |                                       |                         |                |      |
|                                    |             |                                          |                        |                    |                                       |                         |                |      |
|                                    |             |                                          | · -                    |                    |                                       |                         |                |      |
|                                    |             |                                          | Amount In              | Three La           | kh Sixty Thousand Rup                 | ees Only                |                |      |
| Total                              |             | 3,60,000.00                              | Words                  |                    |                                       |                         |                |      |
| Payment Details IDBI BANK          |             |                                          | FO                     | R USE IN RECEIVING | BANK                                  |                         |                |      |
| Cheque-DD                          | Details     |                                          | Bank CIN               | Ref. No.           | 6910333202406061                      | 5690 28726 <sup>.</sup> | 14128          |      |
| Cheque/DD No.                      |             | I                                        | Bank Date              | RBI Date           | 06/06/2024-15:12:36                   | Not Ve                  | erified with I | RBI  |
| Name of Bank                       |             |                                          | Bank-Branc             | h                  | IDBI BANK                             |                         |                |      |
| Name of Branch                     |             |                                          | Scroll No.             | Date               | Not Verified with Sci                 | rall                    | _              |      |