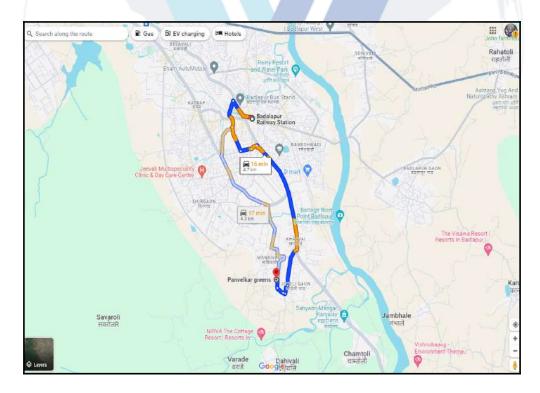

# **Route Map of the property**

Note: Red marks shows the exact location of the property

Longitude Latitude: 19°8'34.8"N 73°14'34.8"E

Note: The Blue line shows the route to site distance from nearest Railway Station (Badalapur - 4.7 Km.).