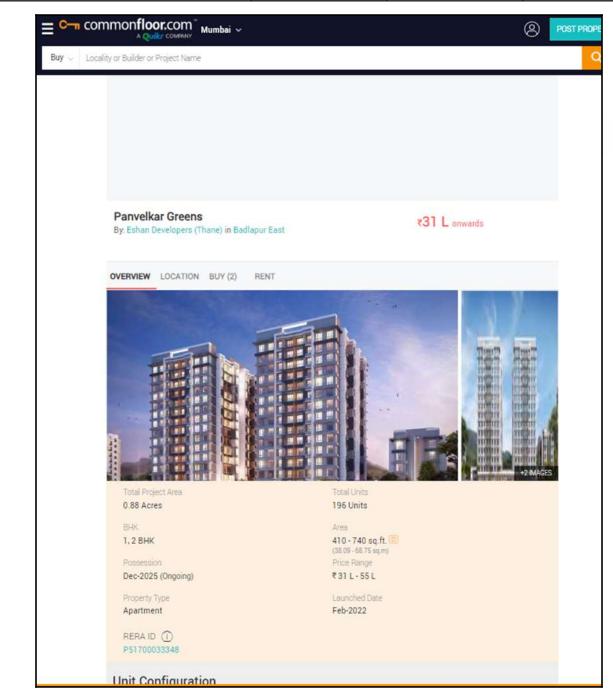

# **Price Indicators**

| Property         | Flat                     |           |           |
|------------------|--------------------------|-----------|-----------|
| Source           | https://www.99acres.com/ |           |           |
| Floor            | -                        |           |           |
|                  | Carpet                   | Built Up  | Saleable  |
| Area             | 410.00                   | 451.00    | 541.20    |
| Percentage       | -                        | 10%       | 20%       |
| Rate Per Sq. Ft. | ₹7,561.00                | ₹6,874.00 | ₹5,728.00 |