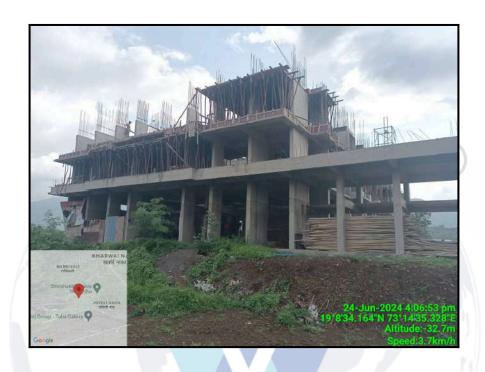

# Vastukala Consultants (I) Pvt. Ltd.

# **Valuation Report of the Immovable Property**



# **Details of the property under consideration:**

Name of Owner: Mr. Aditya Jayant Ghegadmal

Residential Flat No. 105, 1<sup>st</sup> Floor, Building No 3, **"Panvelkar Greens - Phase I"**, Village - Joveli , Badlapur (East), Taluka - Ambernath, District - Thane , PIN - 421 503, State - Maharashtra, Country - India.

Latitude Longitude: 19°8'34.8"N 73°14'34.8"E

# **Intended User:**

**UCO Bank** 

Matunga west Branch

No 84, Laxmi House, Lady Hardinge Road Matunga Mumbai - 400016



#### Our Pan India Presence at:

NandedMumbai

Aurangabad
Pune

♥ Thane♥ Nashik

ne 💡 Ahmedabad 💡 Delhi NCR

Raipur Jaipur

#### Regd. Office

B1-001, U/B Floor, BOOMERANG, Chandivali Farm Road, Powai, Andheri East, **Mumbai**: 400072, (M.S), India

**+91 2247495919** 

mumbai@vastukala.co.in
www.vastukal