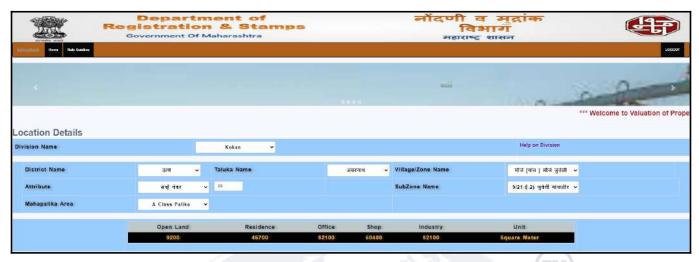

# **Ready Reckoner Rate**

| Stamp Duty Ready Reckoner Market Value Rate for Flat                      | 46700     |          | TIVI     |         |
|---------------------------------------------------------------------------|-----------|----------|----------|---------|
| Flat Located on 1st Floor                                                 |           |          |          |         |
| Stamp Duty Ready Reckoner Market Value Rate (After Increase/Decrease) (A) | 46,700.00 | Sq. Mtr. | 4,339.00 | Sq. Ft. |
| Stamp Duty Ready Reckoner Market value Rate for Land (B)                  | 9200      |          |          |         |
| The difference between land rate and building rate(A-B=C)                 | 37,500.00 |          |          |         |
| Percentage after Depreciation as per table(D)                             | 100%      |          |          |         |
| Rate to be adopted after considering depreciation [B + (C X D)]           | 46,700.00 | Sq. Mtr. | 4,339.00 | Sq. Ft. |