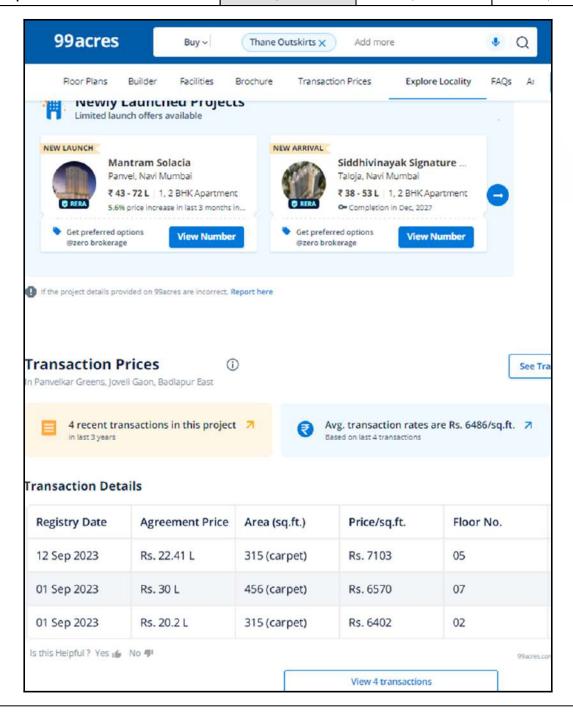

# **Sale Instances**

| Property         | Flat       |           |           |
|------------------|------------|-----------|-----------|
| Source           | Index no.2 |           |           |
| Floor            | -          |           |           |
|                  | Carpet     | Built Up  | Saleable  |
| Area             | 369.09     | 406.00    | 487.20    |
| Percentage       | -          | 10%       | 20%       |
| Rate Per Sq. Ft. | ₹4,741.00  | ₹4,310.00 | ₹3,592.00 |