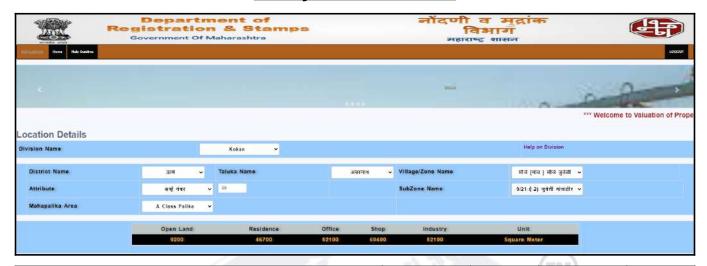

# **Ready Reckoner Rate**

| Stamp Duty Ready Reckoner Market Value Rate for Flat                      | 46700     |          |          |         |
|---------------------------------------------------------------------------|-----------|----------|----------|---------|
| Flat Located on 1st Floor                                                 |           |          |          |         |
| Stamp Duty Ready Reckoner Market Value Rate (After Increase/Decrease) (A) | 46,700.00 | Sq. Mtr. | 4,339.00 | Sq. Ft. |
| Stamp Duty Ready Reckoner Market value Rate for Land (B)                  | 9200      |          |          |         |
| The difference between land rate and building rate(A-B=C)                 | 37,500.00 |          |          |         |
| Percentage after Depreciation as per table(D)                             | 100%      |          |          |         |
| Rate to be adopted after considering depreciation [B + (C X D)]           | 46,700.00 | Sq. Mtr. | 4,339.00 | Sq. Ft. |