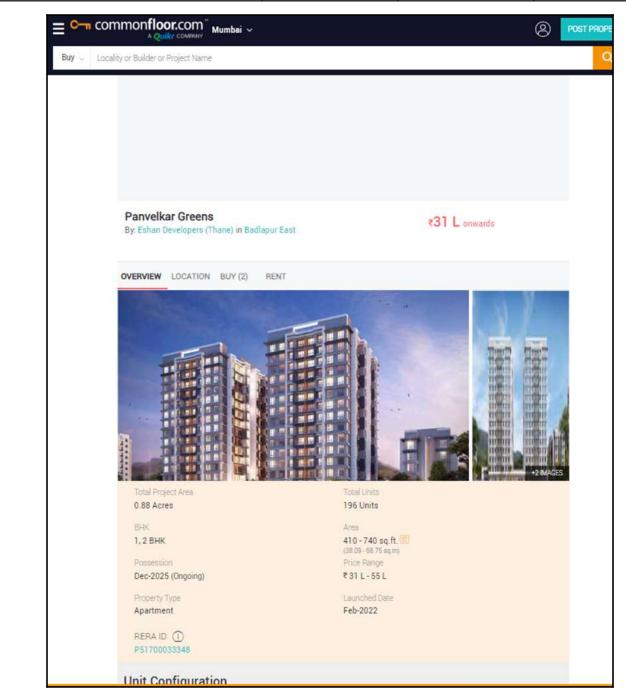

# **Price Indicators**

| Property         | Flat                     |           |           |
|------------------|--------------------------|-----------|-----------|
| Source           | https://www.99acres.com/ |           |           |
| Floor            | -                        |           |           |
|                  | Carpet                   | Built Up  | Saleable  |
| Area             | 410.00                   | 451.00    | 541.20    |
| Percentage       | -                        | 10%       | 20%       |
| Rate Per Sq. Ft. | ₹7,561.00                | ₹6,874.00 | ₹5,728.00 |

| Property         | Flat                    | Flat                     |           |  |
|------------------|-------------------------|--------------------------|-----------|--|
| Source           | https://www.99acres.com | https://www.99acres.com/ |           |  |
| Floor            | -                       | -                        |           |  |
|                  | Carpet                  | Built Up                 | Saleable  |  |
| Area             | 315.00                  | 346.50                   | 415.80    |  |
| Percentage       | -                       | 10%                      | 20%       |  |
| Rate Per Sq. Ft. | ₹7,114.00               | ₹6,468.00                | ₹5,390.00 |  |

# **Sale Instances**

| Property         | Flat       |           |           |
|------------------|------------|-----------|-----------|
| Source           | Index no.2 |           |           |
| Floor            | -          |           |           |
|                  | Carpet     | Built Up  | Saleable  |
| Area             | 369.09     | 406.00    | 487.20    |
| Percentage       | -          | 10%       | 20%       |
| Rate Per Sq. Ft. | ₹4,741.00  | ₹4,310.00 | ₹3,592.00 |