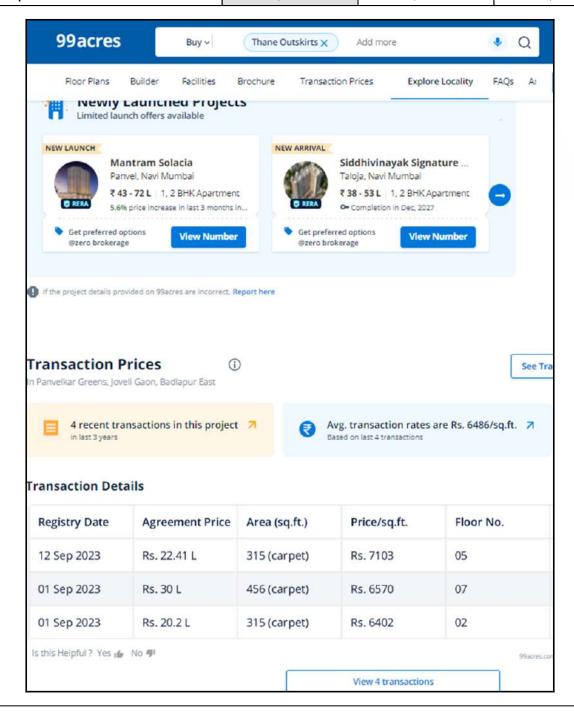

# **Price Indicators**

| Property         | Flat                     |           |           |
|------------------|--------------------------|-----------|-----------|
| Source           | https://www.99acres.com/ |           |           |
| Floor            | -                        |           |           |
|                  | Carpet                   | Built Up  | Saleable  |
| Area             | 410.00                   | 451.00    | 541.20    |
| Percentage       | -                        | 10%       | 20%       |
| Rate Per Sq. Ft. | ₹7,561.00                | ₹6,874.00 | ₹5,728.00 |

| Property         | Flat                    | Flat                     |           |  |
|------------------|-------------------------|--------------------------|-----------|--|
| Source           | https://www.99acres.com | https://www.99acres.com/ |           |  |
| Floor            | -                       | -                        |           |  |
|                  | Carpet                  | Built Up                 | Saleable  |  |
| Area             | 315.00                  | 346.50                   | 415.80    |  |
| Percentage       | -                       | 10%                      | 20%       |  |
| Rate Per Sq. Ft. | ₹7,114.00               | ₹6,468.00                | ₹5,390.00 |  |

# **Sale Instances**

| Property         | Flat       |           |           |
|------------------|------------|-----------|-----------|
| Source           | Index no.2 |           |           |
| Floor            | -          |           |           |
|                  | Carpet     | Built Up  | Saleable  |
| Area             | 369.09     | 406.00    | 487.20    |
| Percentage       | -          | 10%       | 20%       |
| Rate Per Sq. Ft. | ₹4,741.00  | ₹4,310.00 | ₹3,592.00 |