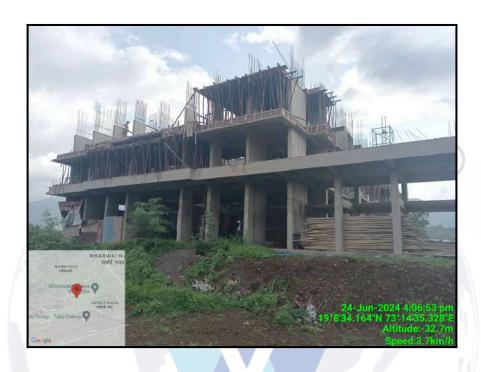

# **Actual Site Photographs**

Latitude Longitude: 19°8'34.8"N 73°14'34.8"E

# **Route Map of the property**

Note: Red marks shows the exact location of the property

Longitude Latitude: 19°8'34.8"N 73°14'34.8"E

Note: The Blue line shows the route to site distance from nearest Railway Station (Badalapur - 4.7 Km.).