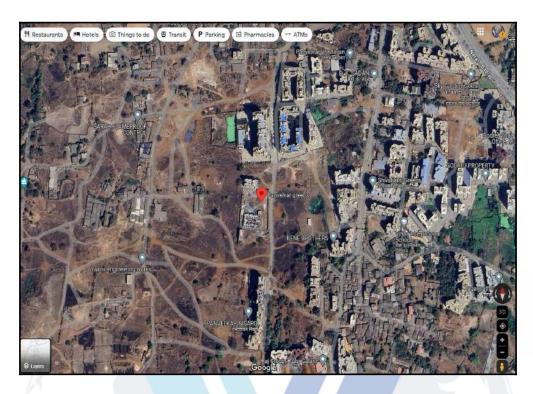

# **Route Map of the property**

Note: Red marks shows the exact location of the property

Longitude Latitude: 19°8'34.8"N 73°14'34.8"E

Note: The Blue line shows the route to site distance from nearest Railway Station (Badalapur - 4.7 Km.).