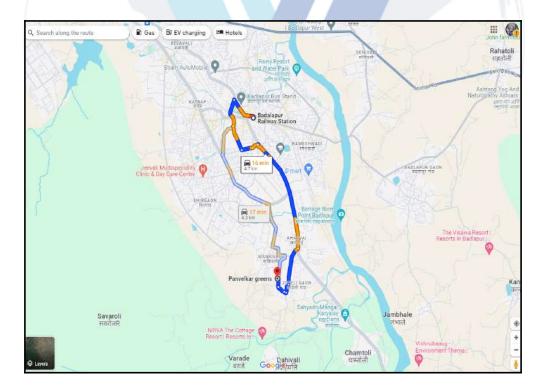

# **Route Map of the property**

Note: Red marks shows the exact location of the property

Longitude Latitude: 19°8'34.8"N 73°14'34.8"E

Note: The Blue line shows the route to site distance from nearest Railway Station (Badalapur - 4.7 Km.).