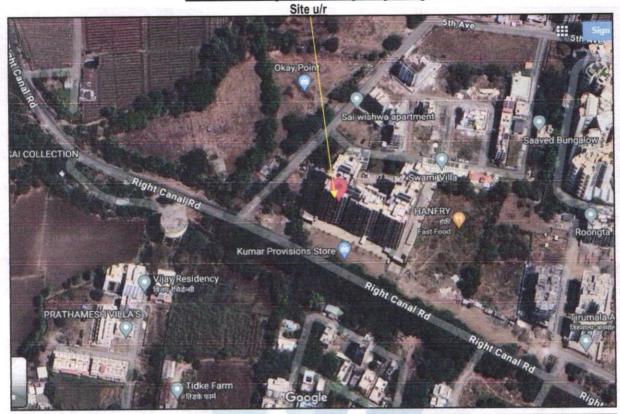

# Details of the property under consideration:

Name of Owner: Mr. Nivruti Kacharu Bagul & Mrs. Pratidnya Nivruti Bagul

Residential Flat No. A-204, Second Floor, A - Wing, " Shree Tirumala Omkar Apartment ", Survey No. 45/ 1A+1B+1C+1D+1E/ 1, Near Serene Meadows, Sadguru Nagar, Right Canal Road, Village - Anandwalli, Taluka & District - Nashik, PIN Code - 422 013, State - Maharashtra, Country - India.

Longitude Latitude: 20°00'35.0"N 73°43'49.6"E