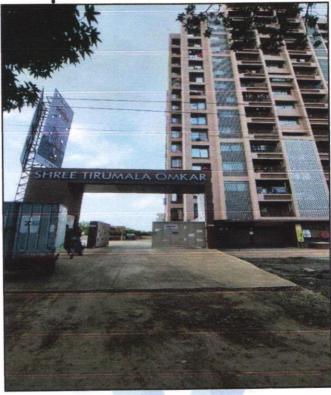

# Details of the property under consideration:

Name of Owner: Mr. Nivruti Kacharu Bagul & Mrs. Pratidnya Nivruti Bagul

Residential Flat No. A-204, Second Floor, A - Wing, " Shree Tirumala Omkar Apartment ", Survey No. 45/ 1A+1B+1C+1D+1E/ 1, Near Serene Meadows, Sadguru Nagar, Right Canal Road, Village - Anandwalli, Taluka & District - Nashik, PIN Code - 422 013, State - Maharashtra, Country - India.

## VALUATION OPINION REPORT

This is to certify that the property bearing Residential Flat No. A-204, Second Floor, A - Wing, " Shree Tirumala Omkar Apartment ", Survey No. 45/ 1A+1B+1C+1D+1E/ 1, Near Serene Meadows, Sadguru Nagar, Right Canal Road, Village - Anandwalli, Taluka & District - Nashik, PIN Code - 422 013, State - Maharashtra, Country - India. belongs to Name of Owner: Mr. Nivruti Kacharu Bagul & Mrs. Pratidnya Nivruti Bagul.