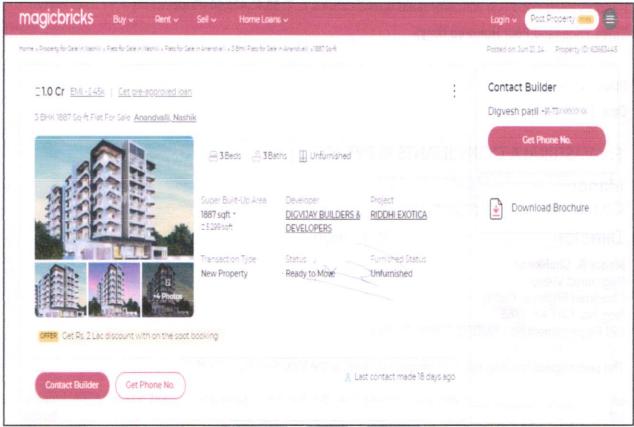

## VALUATION OPINION REPORT

This is to certify that the property bearing Residential Flat No. A-204, Second Floor, A - Wing, " Shree Tirumala Omkar Apartment ", Survey No. 45/ 1A+1B+1C+1D+1E/ 1, Near Serene Meadows, Sadguru Nagar, Right Canal Road, Village - Anandwalli, Taluka & District - Nashik, PIN Code - 422 013, State - Maharashtra, Country - India. belongs to Name of Owner: Mr. Nivruti Kacharu Bagul & Mrs. Pratidnya Nivruti Bagul.

Considering various parameters recorded, existing economic scenario, and the information that is available with reference to the development of neighborhood and method selected for valuation, we are of the opinion that, the property premises can be assessed for this particular purpose at ₹ 55,43,400,00 (Fifty-Five Lakh Forty-Three Thousand Four Hundred Only).