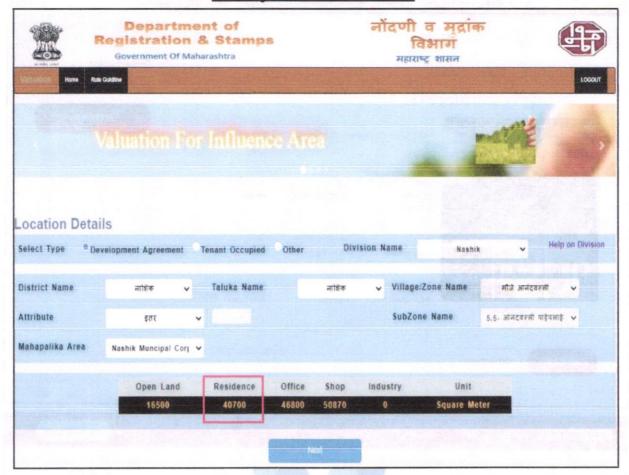

Considering various parameters recorded, existing economic scenario, and the information that is available with reference to the development of neighborhood and method selected for valuation, we are of the opinion that, the property premises can be assessed for this particular purpose at ₹ 55,43,400,00 (Fifty-Five Lakh Forty-Three Thousand Four Hundred Only).