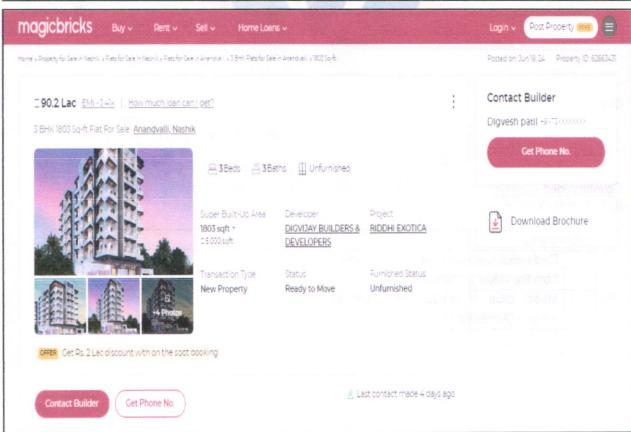

## VALUATION OPINION REPORT

This is to certify that the property bearing Residential Flat No. A-204, Second Floor, A - Wing, " Shree Tirumala Omkar Apartment ", Survey No. 45/ 1A+1B+1C+1D+1E/ 1, Near Serene Meadows, Sadguru Nagar, Right Canal Road, Village - Anandwalli, Taluka & District - Nashik, PIN Code - 422 013, State - Maharashtra, Country - India. belongs to Name of Owner: Mr. Nivruti Kacharu Bagul & Mrs. Pratidnya Nivruti Bagul.

Considering various parameters recorded, existing economic scenario, and the information that is available with reference to the development of neighborhood and method selected for valuation, we are of the opinion that, the property premises can be assessed for this particular purpose at ₹ 55,43,400,00 (Fifty-Five Lakh Forty-Three Thousand Four Hundred Only).