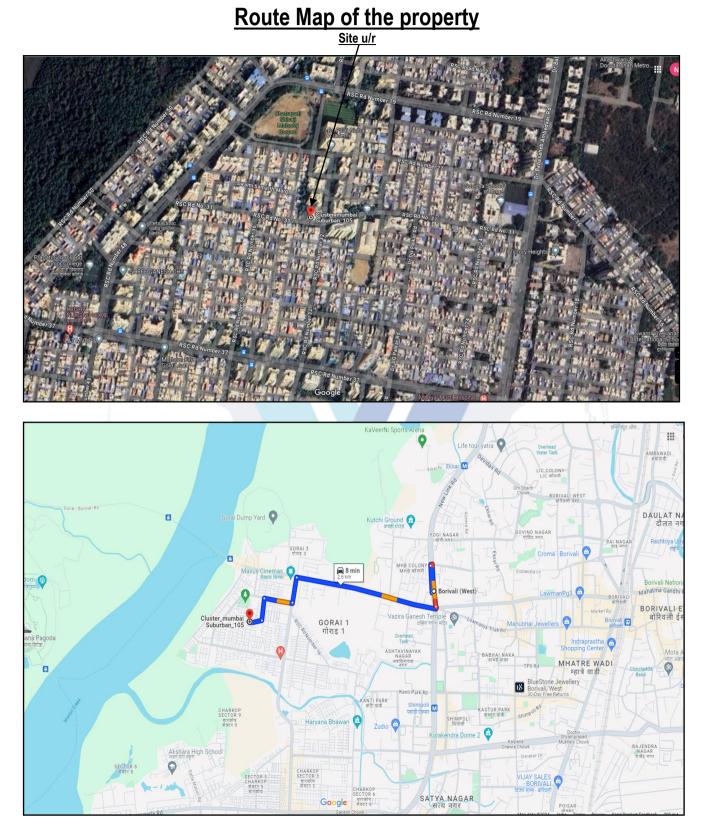

# Valuation Report of the Immovable Property

Details of the property under consideration:

Name of Owner: Mr. Deepak Kumar Anne, Mr. Sandeep Kumar Anne & Mr. Rahul Anne

Residential Flat No. 701, 7<sup>th</sup> Floor, **"Gorai Deepstambha Co-op. Hsg. Soc. Ltd.",** Plot No. 86, Road No. RSC – 32, Gorai – II, Borivali (West), Mumbai – 400 092, State – Maharashtra, Country – India.

Longitude Latitude: 19°13'44.8"N 72°49'30.6"E

Valuation Prepared for:

**Private Valuation** 