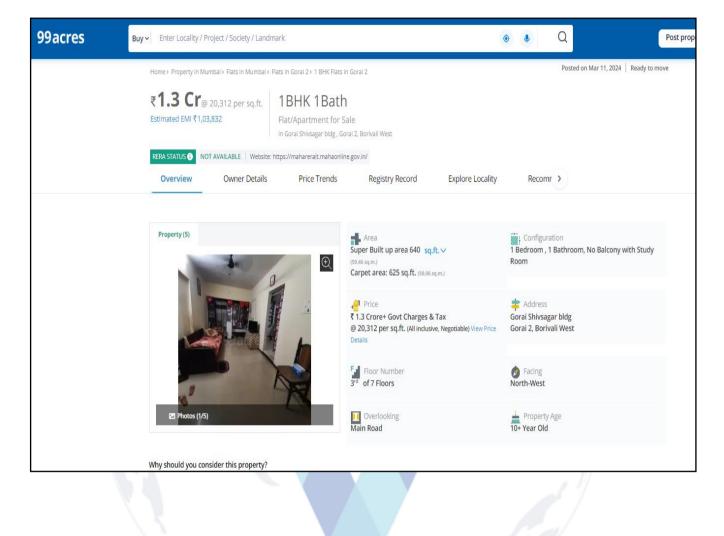

Considering various parameters recorded, existing economic scenario, and the information that is available with reference to the development of neighborhood and method selected for valuation, we are of the opinion that, the property premises can be assessed for the family partition purposed ₹ 1,26,75,000.00 (Rupees One Crore Twenty Six Lakh Seventy Five Thousand Only).