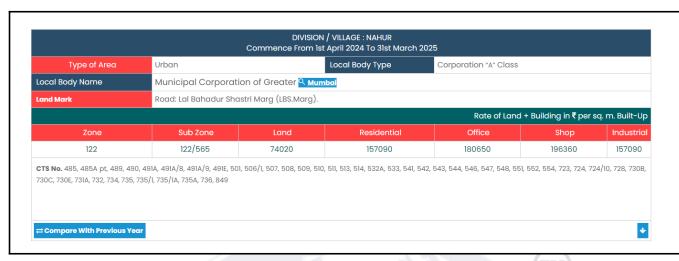

### **VALUATION REPORT (IN RESPECT OF FLAT)**

|   | General                                                                                                                                                                                                                                                                                                                                                                                                                                                                                                                                                                                                                                                                                                                                                                                                                                                                                                                                                                                                                                           |                                     |   |                                                                                                                                                                                                                                                                                                                                                                      |  |
|---|---------------------------------------------------------------------------------------------------------------------------------------------------------------------------------------------------------------------------------------------------------------------------------------------------------------------------------------------------------------------------------------------------------------------------------------------------------------------------------------------------------------------------------------------------------------------------------------------------------------------------------------------------------------------------------------------------------------------------------------------------------------------------------------------------------------------------------------------------------------------------------------------------------------------------------------------------------------------------------------------------------------------------------------------------|-------------------------------------|---|----------------------------------------------------------------------------------------------------------------------------------------------------------------------------------------------------------------------------------------------------------------------------------------------------------------------------------------------------------------------|--|
| 1 | Purpose for which the valuation is made                                                                                                                                                                                                                                                                                                                                                                                                                                                                                                                                                                                                                                                                                                                                                                                                                                                                                                                                                                                                           |                                     | : | To assess Fair Market Value of the property for Housing Loan Purpose.                                                                                                                                                                                                                                                                                                |  |
| 2 | a)                                                                                                                                                                                                                                                                                                                                                                                                                                                                                                                                                                                                                                                                                                                                                                                                                                                                                                                                                                                                                                                | Date of inspection                  | : | 26.06.2024                                                                                                                                                                                                                                                                                                                                                           |  |
|   | b)                                                                                                                                                                                                                                                                                                                                                                                                                                                                                                                                                                                                                                                                                                                                                                                                                                                                                                                                                                                                                                                | Date of which the valuation is made | : | 27.06.2024                                                                                                                                                                                                                                                                                                                                                           |  |
| 3 | <ul> <li>List of documents produced for perusal: <ol> <li>Copy of Agreement for sale Document No.10913/2024 Dated 24.05.2024 between Oberoi Realty Limited(The Promoter) And Mr. Amit Sharma(The Allottee).</li> <li>Copy of RERA Certificate Document No.P51800006141 Dated 09.09.2021 issued by Maharashtra Reseastate Regulatory Authority.</li> <li>Copy of Commencement Certificate Document No.CE / 4853 / BPES / AT / FCC / 6 / Amend Date 25.03.2022 issued by Municipal Corporation of Greater Mumbai (This C.C. is granted upto top of 58th floor for Tower 'D' as per approved amended plans dated 22/03/2022 only).</li> <li>Copy of Part Occupancy Certificate Document No.CE / 4853 / BPES / AT / OCC / 1 / New Dated 23.01.202 issued by Municipal Corporation of Greater Mumbai (Part O.C. is issued for Tower-D i.e. Basement B1+G (pt.) &amp;1st floor.(pt.)parking+2nd &amp; 3rd floors. parking+4th to 48th upper Residential floors. along with cluhouse, swimming pool incl. fire check floors only).</li> </ol> </li></ul> |                                     |   |                                                                                                                                                                                                                                                                                                                                                                      |  |
| 4 | Name of the owner(s) and his / their address (es) with Phone no. (details of share of each owner in case of joint ownership)                                                                                                                                                                                                                                                                                                                                                                                                                                                                                                                                                                                                                                                                                                                                                                                                                                                                                                                      |                                     |   | Mr. Amit Sharma Residential Flat No. 4203, 42 <sup>nd</sup> Floor, Building No Tower - D, "Eternia", L.B.S. Road, Village - Nahur, Municipality Ward No. T - Ward, Mulund (West), Mumbai, Taluka - Kurla, Mumbai Suburban District, PIN Code - 400 080, State - Maharashtra, India.  Contact Person: Charu Sheela (Site Person) Mobile No. 7045644596 sole ownership |  |

|    | T                                                                                                                                                         | 1  |                                                                                                                                                                                                                                                                                                      |
|----|-----------------------------------------------------------------------------------------------------------------------------------------------------------|----|------------------------------------------------------------------------------------------------------------------------------------------------------------------------------------------------------------------------------------------------------------------------------------------------------|
| 5  | Brief description of the property (Including Leasehold / freehold etc.)                                                                                   | :  | The property is a Residential Flat located on 42 <sup>nd</sup> Floor. (3 <b>BHK</b> ). As per Site Information , the composition of Residential Flat is 3 Bedrooms + Living Room + Dining Room + Kitchen + 3 Toilets + Balcony Area The property is at 3.4 Km. distance from Mulund Railway Station. |
| 6  | Location of property                                                                                                                                      |    |                                                                                                                                                                                                                                                                                                      |
| a) | Plot No. / Survey No.                                                                                                                                     | :- |                                                                                                                                                                                                                                                                                                      |
| b) | Door No.                                                                                                                                                  | :  | Residential Flat No. 4203                                                                                                                                                                                                                                                                            |
| c) | C.T.S. No. / Village                                                                                                                                      | :  | CTS No - 543, Village - Nahur                                                                                                                                                                                                                                                                        |
| d) | Ward / Taluka                                                                                                                                             | :  | T - Ward<br>Taluka - Kurla                                                                                                                                                                                                                                                                           |
| e) | Mandal / District                                                                                                                                         | :  | Mumbai Suburban District                                                                                                                                                                                                                                                                             |
| f) | Date of issue and validity of layout of approved map / plan                                                                                               | :  | Copy of Part Occupancy Certificate Document No. CE / 4853 / BPES / AT / OCC / 1 / New of 23.01.2023 issued by Municipal Corporation of Greater Mumbai                                                                                                                                                |
| g) | Approved map / plan issuing authority                                                                                                                     | :  |                                                                                                                                                                                                                                                                                                      |
| h) | Whether genuineness or authenticity of approved map/ plan is verified                                                                                     |    | N.A.                                                                                                                                                                                                                                                                                                 |
| i) | Any other comments by our empanelled valuers on authentic of approved plan                                                                                | Y  | N.A.                                                                                                                                                                                                                                                                                                 |
| 7  | Postal address of the property                                                                                                                            |    | Residential Flat No. 4203, 42 <sup>nd</sup> Floor, Building No Tower - D, "Eternia", L.B.S. Road, Village - Nahur, Municipality Ward No. T - Ward, Mulund (West), Mumbai, Taluka - Kurla, Mumbai Suburban District, PIN Code - 400 080, State - Maharashtra, India.                                  |
| 8  | City / Town                                                                                                                                               |    |                                                                                                                                                                                                                                                                                                      |
|    | Residential area                                                                                                                                          | :  | Yes                                                                                                                                                                                                                                                                                                  |
|    | Commercial area                                                                                                                                           | :  | No                                                                                                                                                                                                                                                                                                   |
|    | Industrial area                                                                                                                                           | :  | No                                                                                                                                                                                                                                                                                                   |
| 9  | Classification of the area                                                                                                                                |    |                                                                                                                                                                                                                                                                                                      |
|    | i) High / Middle / Poor                                                                                                                                   |    | Middle Class                                                                                                                                                                                                                                                                                         |
|    | ii) Urban / Semi Urban / Rura                                                                                                                             |    | Urban                                                                                                                                                                                                                                                                                                |
| 10 | Coming under Corporation limit / Village Panchayat / Municipality                                                                                         | :  | Village - Nahur<br>Municipal Corporation of Greater Mumbai (MCGM)                                                                                                                                                                                                                                    |
| 11 | Whether covered under any State / Central Govt. enactments (e.g., Urban Land Ceiling Act) or notified under agency area/ scheduled area / cantonment area | :  | No                                                                                                                                                                                                                                                                                                   |