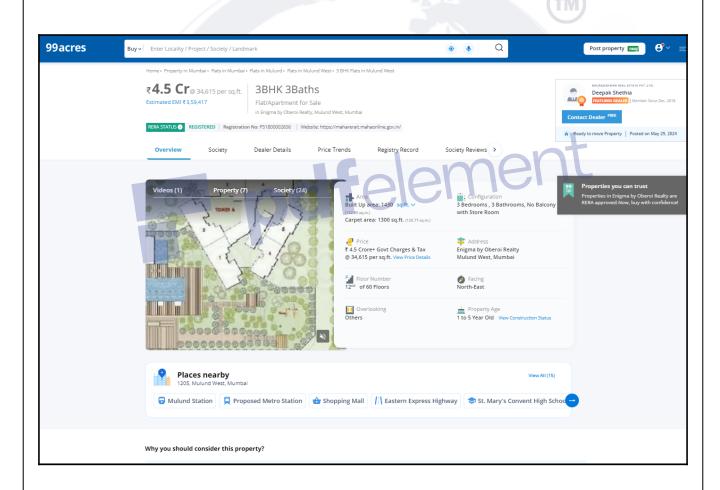

### **VALUATION REPORT (IN RESPECT OF FLAT)**

|   | General                                                                                                                                                                                                                                                                                                                                                                                                                                                                                                                                                                                                                                                                                                                                                                                                                                                                                                                                                                                                                                           |                                     |   |                                                                                                                                                                                                                                                                                                                                                                      |  |
|---|---------------------------------------------------------------------------------------------------------------------------------------------------------------------------------------------------------------------------------------------------------------------------------------------------------------------------------------------------------------------------------------------------------------------------------------------------------------------------------------------------------------------------------------------------------------------------------------------------------------------------------------------------------------------------------------------------------------------------------------------------------------------------------------------------------------------------------------------------------------------------------------------------------------------------------------------------------------------------------------------------------------------------------------------------|-------------------------------------|---|----------------------------------------------------------------------------------------------------------------------------------------------------------------------------------------------------------------------------------------------------------------------------------------------------------------------------------------------------------------------|--|
| 1 | Purpose for which the valuation is made                                                                                                                                                                                                                                                                                                                                                                                                                                                                                                                                                                                                                                                                                                                                                                                                                                                                                                                                                                                                           |                                     | : | To assess Fair Market Value of the property for Housing Loan Purpose.                                                                                                                                                                                                                                                                                                |  |
| 2 | a)                                                                                                                                                                                                                                                                                                                                                                                                                                                                                                                                                                                                                                                                                                                                                                                                                                                                                                                                                                                                                                                | Date of inspection                  | : | 26.06.2024                                                                                                                                                                                                                                                                                                                                                           |  |
|   | b)                                                                                                                                                                                                                                                                                                                                                                                                                                                                                                                                                                                                                                                                                                                                                                                                                                                                                                                                                                                                                                                | Date of which the valuation is made | : | 27.06.2024                                                                                                                                                                                                                                                                                                                                                           |  |
| 3 | <ul> <li>List of documents produced for perusal: <ol> <li>Copy of Agreement for sale Document No.10913/2024 Dated 24.05.2024 between Oberoi Realty Limited(The Promoter) And Mr. Amit Sharma(The Allottee).</li> <li>Copy of RERA Certificate Document No.P51800006141 Dated 09.09.2021 issued by Maharashtra Reseastate Regulatory Authority.</li> <li>Copy of Commencement Certificate Document No.CE / 4853 / BPES / AT / FCC / 6 / Amend Date 25.03.2022 issued by Municipal Corporation of Greater Mumbai (This C.C. is granted upto top of 58th floor for Tower 'D' as per approved amended plans dated 22/03/2022 only).</li> <li>Copy of Part Occupancy Certificate Document No.CE / 4853 / BPES / AT / OCC / 1 / New Dated 23.01.202 issued by Municipal Corporation of Greater Mumbai (Part O.C. is issued for Tower-D i.e. Basement B1+G (pt.) &amp;1st floor.(pt.)parking+2nd &amp; 3rd floors. parking+4th to 48th upper Residential floors. along with cluhouse, swimming pool incl. fire check floors only).</li> </ol> </li></ul> |                                     |   |                                                                                                                                                                                                                                                                                                                                                                      |  |
| 4 | Name of the owner(s) and his / their address (es) with Phone no. (details of share of each owner in case of joint ownership)                                                                                                                                                                                                                                                                                                                                                                                                                                                                                                                                                                                                                                                                                                                                                                                                                                                                                                                      |                                     |   | Mr. Amit Sharma Residential Flat No. 4203, 42 <sup>nd</sup> Floor, Building No Tower - D, "Eternia", L.B.S. Road, Village - Nahur, Municipality Ward No. T - Ward, Mulund (West), Mumbai, Taluka - Kurla, Mumbai Suburban District, PIN Code - 400 080, State - Maharashtra, India.  Contact Person: Charu Sheela (Site Person) Mobile No. 7045644596 sole ownership |  |

|    | T                                                                                                                                                         | 1  |                                                                                                                                                                                                                                                                                                      |
|----|-----------------------------------------------------------------------------------------------------------------------------------------------------------|----|------------------------------------------------------------------------------------------------------------------------------------------------------------------------------------------------------------------------------------------------------------------------------------------------------|
| 5  | Brief description of the property (Including Leasehold / freehold etc.)                                                                                   | :  | The property is a Residential Flat located on 42 <sup>nd</sup> Floor. (3 <b>BHK</b> ). As per Site Information , the composition of Residential Flat is 3 Bedrooms + Living Room + Dining Room + Kitchen + 3 Toilets + Balcony Area The property is at 3.4 Km. distance from Mulund Railway Station. |
| 6  | Location of property                                                                                                                                      |    |                                                                                                                                                                                                                                                                                                      |
| a) | Plot No. / Survey No.                                                                                                                                     | :- |                                                                                                                                                                                                                                                                                                      |
| b) | Door No.                                                                                                                                                  | :  | Residential Flat No. 4203                                                                                                                                                                                                                                                                            |
| c) | C.T.S. No. / Village                                                                                                                                      | :  | CTS No - 543, Village - Nahur                                                                                                                                                                                                                                                                        |
| d) | Ward / Taluka                                                                                                                                             | :  | T - Ward<br>Taluka - Kurla                                                                                                                                                                                                                                                                           |
| e) | Mandal / District                                                                                                                                         | :  | Mumbai Suburban District                                                                                                                                                                                                                                                                             |
| f) | Date of issue and validity of layout of approved map / plan                                                                                               | :  | Copy of Part Occupancy Certificate Document No. CE / 4853 / BPES / AT / OCC / 1 / New of 23.01.2023 issued by Municipal Corporation of Greater Mumbai                                                                                                                                                |
| g) | Approved map / plan issuing authority                                                                                                                     | :  |                                                                                                                                                                                                                                                                                                      |
| h) | Whether genuineness or authenticity of approved map/ plan is verified                                                                                     |    | N.A.                                                                                                                                                                                                                                                                                                 |
| i) | Any other comments by our empanelled valuers on authentic of approved plan                                                                                | Y  | N.A.                                                                                                                                                                                                                                                                                                 |
| 7  | Postal address of the property                                                                                                                            |    | Residential Flat No. 4203, 42 <sup>nd</sup> Floor, Building No Tower - D, "Eternia", L.B.S. Road, Village - Nahur, Municipality Ward No. T - Ward, Mulund (West), Mumbai, Taluka - Kurla, Mumbai Suburban District, PIN Code - 400 080, State - Maharashtra, India.                                  |
| 8  | City / Town                                                                                                                                               |    |                                                                                                                                                                                                                                                                                                      |
|    | Residential area                                                                                                                                          | :  | Yes                                                                                                                                                                                                                                                                                                  |
|    | Commercial area                                                                                                                                           | :  | No                                                                                                                                                                                                                                                                                                   |
|    | Industrial area                                                                                                                                           | :  | No                                                                                                                                                                                                                                                                                                   |
| 9  | Classification of the area                                                                                                                                |    |                                                                                                                                                                                                                                                                                                      |
|    | i) High / Middle / Poor                                                                                                                                   |    | Middle Class                                                                                                                                                                                                                                                                                         |
|    | ii) Urban / Semi Urban / Rura                                                                                                                             |    | Urban                                                                                                                                                                                                                                                                                                |
| 10 | Coming under Corporation limit / Village Panchayat / Municipality                                                                                         | :  | Village - Nahur<br>Municipal Corporation of Greater Mumbai (MCGM)                                                                                                                                                                                                                                    |
| 11 | Whether covered under any State / Central Govt. enactments (e.g., Urban Land Ceiling Act) or notified under agency area/ scheduled area / cantonment area | :  | No                                                                                                                                                                                                                                                                                                   |