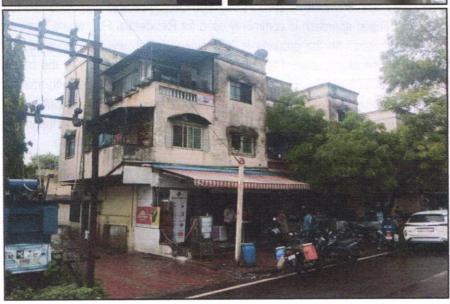

## Details of the property under consideration:

Name of Proposed Purchaser: Shri. PrathmeshNana Patil Name of Owner: Shri, Lalit Radhakisan Deore & Sau. Kalpana Lalit Deore.

Residential Flat No. 08, Second Floor, Neighborhood Shravan Sector - 5, " Amiratan Co - Op. Housing Society Ltd. ", Plot No. 02, Near Burkule Hall, Uttam Nagar, Ambad - Trimurti Chowk Link Road, At - Cidco, Taluka & District - Nashik, PIN Code - 422 0010, State - Maharashtra, Country - India.

## VALUATION OPINION REPORT

This is to certify that the property bearing Residential Flat No. 08, Second Floor, Neighborhood Shravan Sector -5, " Amiratan Co - Op. Housing Society Ltd. ", Plot No. 02, Near Burkule Hall, Uttam Nagar, Ambad - Trimurti Chowk Link Road, At - Cidco, Taluka & District - Nashik, PIN Code - 422 0010, State - Maharashtra, Country -India. belongs to Name of Proposed Purchaser: Shri. Prathmesh Nana Patil. Name of Owner: Shri. Lalit Radhakisan Deore & Sau, Kalpana Lalit Deore.