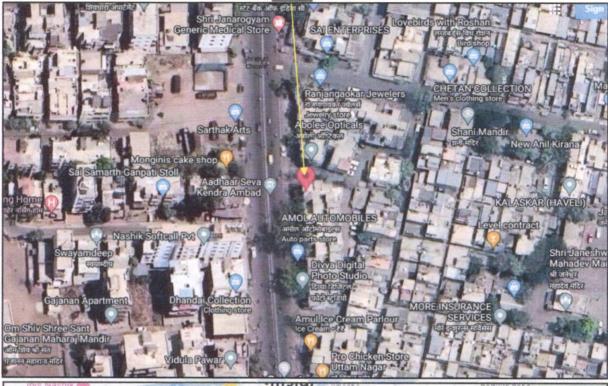

## Details of the property under consideration:

Name of Proposed Purchaser: Shri. PrathmeshNana Patil Name of Owner: Shri, Lalit Radhakisan Deore & Sau. Kalpana Lalit Deore.

Residential Flat No. 08, Second Floor, Neighborhood Shravan Sector - 5, " Amiratan Co - Op. Housing Society Ltd. ", Plot No. 02, Near Burkule Hall, Uttam Nagar, Ambad - Trimurti Chowk Link Road, At - Cidco, Taluka & District - Nashik, PIN Code - 422 0010, State - Maharashtra, Country - India.

Latitude Longitude: 19°57'59.8"N 73°45'12.7"E