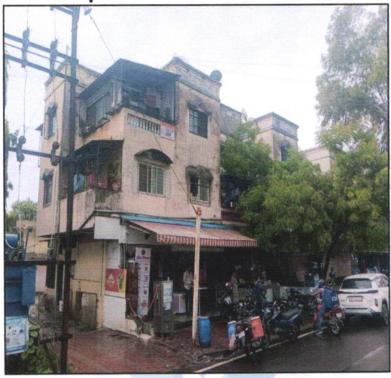

## Details of the property under consideration:

Name of Proposed Purchaser: Shri. PrathmeshNana Patil Name of Owner: Shri, Lalit Radhakisan Deore & Sau. Kalpana Lalit Deore.

Residential Flat No. 08, Second Floor, Neighborhood Shravan Sector - 5, " Amiratan Co - Op. Housing Society Ltd. ", Plot No. 02, Near Burkule Hall, Uttam Nagar, Ambad - Trimurti Chowk Link Road, At - Cidco, Taluka & District - Nashik, PIN Code - 422 0010, State - Maharashtra, Country - India.

## VALUATION OPINION REPORT

This is to certify that the property bearing Residential Flat No. 08, Second Floor, Neighborhood Shravan Sector -5, " Amiratan Co - Op. Housing Society Ltd. ", Plot No. 02, Near Burkule Hall, Uttam Nagar, Ambad - Trimurti Chowk Link Road, At - Cidco, Taluka & District - Nashik, PIN Code - 422 0010, State - Maharashtra, Country -India. belongs to Name of Proposed Purchaser: Shri. Prathmesh Nana Patil. Name of Owner: Shri. Lalit Radhakisan Deore & Sau, Kalpana Lalit Deore.