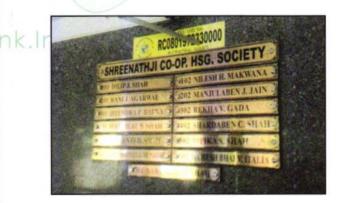

# Valuation Report of the Immovable Property

Details of the property under consideration:

Name of Owner: Mr. Rameshbhai Vashrambhai Italia & Mrs. Varshaben Rameshbhai Italia

Residential Flat No. 602, 6th Floor, "Shreenathji Co – op. Hsg. Soc. Ltd.", F. P. No. 197, TPS No. III, 56th Road, Eksar, Borivali (West), Mumbai, Pin Code - 400 068, State - Maharashtra, Country - India

### VALUATION OPINION REPORT

This is to certify that the property bearing Residential Flat No. 602, 6th Floor, "Shreenathji Co – op. Hsg. Soc. Ltd.", F. P. No. 197, TPS No. III, 56th Road, Eksar, Borivali (West), Mumbai, Pin Code - 400 068, State - Maharashtra, Country – India belongs to Mr. Rameshbhai Vashrambhai Italia & Mrs. Varshaben Rameshbhai Italia