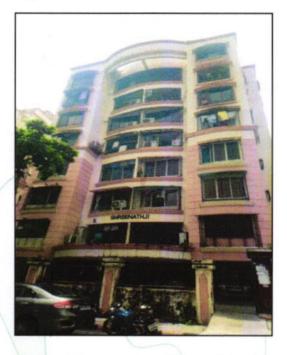

# Valuation Report of the Immovable Property

Details of the property under consideration:

Name of Owner: Mr. Rameshbhai Vashrambhai Italia & Mrs. Varshaben Rameshbhai Italia

Residential Flat No. 602, 6th Floor, "Shreenathji Co – op. Hsg. Soc. Ltd.", F. P. No. 197, TPS No. III, 56th Road, Eksar, Borivali (West), Mumbai, Pin Code - 400 068, State - Maharashtra, Country - India

### VALUATION OPINION REPORT

This is to certify that the property bearing Residential Flat No. 602, 6th Floor, "Shreenathji Co – op. Hsg. Soc. Ltd.", F. P. No. 197, TPS No. III, 56th Road, Eksar, Borivali (West), Mumbai, Pin Code - 400 068, State - Maharashtra, Country – India belongs to Mr. Rameshbhai Vashrambhai Italia & Mrs. Varshaben Rameshbhai Italia