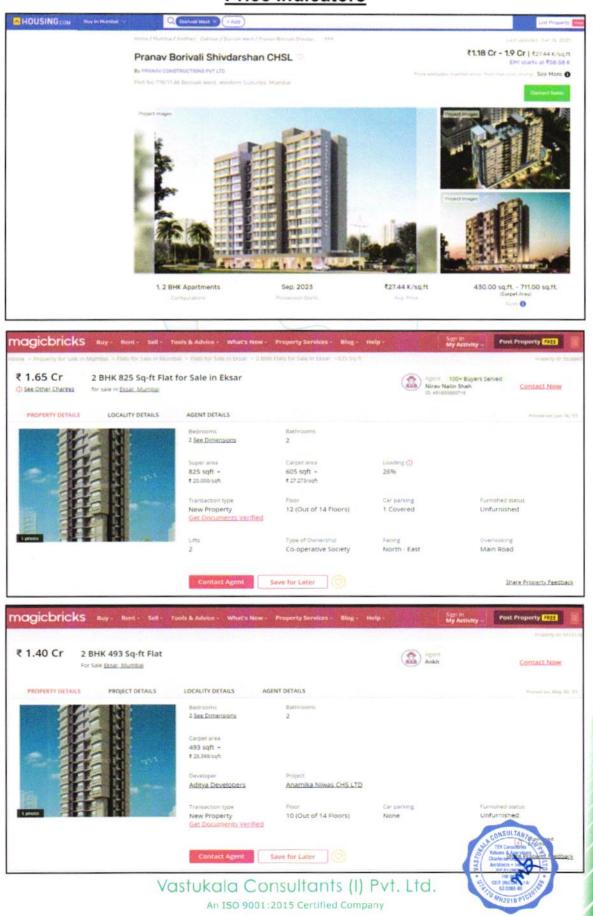

Page 6 of 27

| 8  | What is the undivided area of land as per Sale Deed?                                                                                                                                                                                                                                            | :     | Details not available                                                    |
|----|-------------------------------------------------------------------------------------------------------------------------------------------------------------------------------------------------------------------------------------------------------------------------------------------------|-------|--------------------------------------------------------------------------|
| 9  | What is the plinth area of the flat?                                                                                                                                                                                                                                                            | :     | Built up Area in Sq. Ft. = 792.00<br>(20% of Carpet Area)                |
| 10 | What is the floor space index (app.)                                                                                                                                                                                                                                                            | :     | As per local norms                                                       |
| 11 | What is the Carpet Area of the flat?                                                                                                                                                                                                                                                            | :     | Carpet Area in Sq. Ft. = 660.00                                          |
|    |                                                                                                                                                                                                                                                                                                 |       | (Area as per Actual site measurement)<br>Carpet Area in Sq. Ft. = 660.00 |
|    |                                                                                                                                                                                                                                                                                                 |       | (Area as per Agreement)                                                  |
| 12 | Is it Posh / I Class / Medium / Ordinary?                                                                                                                                                                                                                                                       | :     | Higher Middle Class                                                      |
| 13 | Is it being used for Residential or Commercial purpose?                                                                                                                                                                                                                                         | :     | Residential purpose                                                      |
| 14 | Is it Owner-occupied or let out?                                                                                                                                                                                                                                                                | :     | Owner Occupied                                                           |
| 15 | If rented, what is the monthly rent?                                                                                                                                                                                                                                                            | 1.    | ₹ 35,000.00 Expected rental income per month                             |
| IV | MARKETABILITY                                                                                                                                                                                                                                                                                   | :     |                                                                          |
| 1  | How is the marketability?                                                                                                                                                                                                                                                                       | :     | Good                                                                     |
| 2  | What are the factors favouring for an extra Potential Value?                                                                                                                                                                                                                                    | :     | Located in developed area                                                |
| 3  | Any negative factors are observed which affect the market value in general?                                                                                                                                                                                                                     | :     | No                                                                       |
| ٧  | Rate                                                                                                                                                                                                                                                                                            | :     |                                                                          |
| 1  | After analyzing the comparable sale instances,<br>what is the composite rate for a similar flat<br>with same specifications in the adjoining<br>locality? - (Along with details / reference of at<br>least two latest deals / transactions with<br>respect to adjacent properties in the areas) | •     | ₹ 23,000.00 to ₹ 30,000.00 per Sq. Ft. on Carpet area                    |
| 2  | Assuming it is a new construction, what is the<br>adopted basic composite rate of the flat under<br>valuation after comparing with the<br>specifications and other factors with the flat<br>under comparison (give details).                                                                    | :/    | ₹ 26,000.00 per Sq. Ft.                                                  |
|    | Sale Instances Details:                                                                                                                                                                                                                                                                         |       |                                                                          |
|    | IGR 1:<br>Document No.: 1335/2021 Dated: 01.02.20<br>Building Name: Borivali Park CHSL Flat No.:<br>Consideration Value: ₹ 1,95,00,000.00 Buil<br>Rate per Sq. Ft. on Built up Area: ₹ 16,525.00                                                                                                | 301   | p Area: 109.66 Sq. M. i.e., 1,180.00 Sq. Ft.                             |
|    | IGR 2:<br>Document No.: 6325/2021 Dated: 20.04.20<br>Building Name: Parany Nagar CHSL Flat No.<br>Consideration Value: ₹ 2,58,00,000.00 Buil<br>Rate per Sq. Ft. on Built up Area: ₹ 19,831.00                                                                                                  | .: 30 |                                                                          |
|    |                                                                                                                                                                                                                                                                                                 | :     |                                                                          |
| 3  | Break – up for the rate                                                                                                                                                                                                                                                                         |       |                                                                          |
| 3  | Break – up for the rate<br>I. Building + Services                                                                                                                                                                                                                                               | :     | ₹ 2,500.00 per Sq. Ft.                                                   |
| 3  | I. Building + Services<br>II. Land + others                                                                                                                                                                                                                                                     | :     | ₹ 23,500.00 per Sq. Ft.                                                  |
| 3  | I. Building + Services                                                                                                                                                                                                                                                                          | ::    |                                                                          |