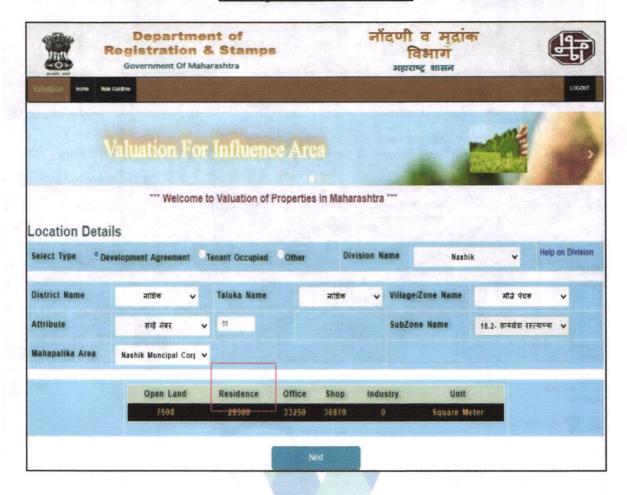

ure in and                                                                                                                                                             | ₹ 6,000.00 Expected rental income per month |
| iii)               | Any likely income it may generate                                                                                                                                                                 | Rental Income                               |





Actual site photographs























# Route Map of the property

Site u/r





Latitude Longitude: 19°58'46.4"N 73°51'04.7"E

Note: The Blue line shows the route to site from nearest railway station (Nashik Road - 4.8 Km.)



Since 1989

Vastukala Consultants (I) Pvt. Ltd.



# **Ready Reckoner Rate**







# **Price Indicators**







Since 1989





# **Price Indicators**







Since 1989



# **Agreement For Sale**



विभाग क्र.१८.२ सरकारी मृल्यांकन रू.१४,१२,५००/-

खरेदी किंमत रू. १९,८०,४००/-

रू.२१,०००/- प्रती चौ.मी. स्टॅम्प रू.१,१८,९००/-नोंदणी की रू.१९,८१०/-

॥ श्री ॥

# फ्लॅट विक्री करारनामा

आज दिनांक २९ माहे मार्च इसवीसन २०१६ रोज सोमवार ते दिवशी नाशिकरोड मुक्कामी...

### श्री. अतुल रमेश उमरकर

वय २७ वर्षे, धंदा : नोकरी,

(PAN: ABDPU1901A)

लिहून घेणार

रा. रो-हाऊस नं.१, चारूलता सोसायटी,

हिन्दशक्ती नगर, पवारवाडी, पंचक,

जेलरोड, नाशिकरोड, ता.जि. नाशिक-४२२१०१.

-०- यांसी -०-

# मे. हेरंब बिल्डर्स ॲण्ड डेव्हलपर्स

(PAN: AAHFH1729E) तर्फे भागीदार

## १) श्री. महेश घनश्याम जोशी

वय ४५ वर्षे, धंदा : व्यापार,

(PAN: ABLPJ4581F)

रा. सुयश बंगला, पंचरत्न अपार्टमेंट समोर,

पेठे नगर रोड,