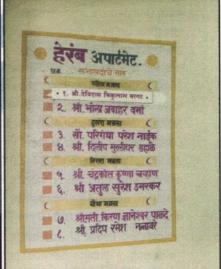

# Details of the property under consideration:

Name of Owner: Shri. Atul Suresh Umarkar.

Residential Flat No. 06, Second Floor, "Herambh Apartment", Survey No. 65/9+10+11+12/1, Plot No. 12, Near Shree Raj Rajeshwari Mangal Karyalaya, Borade Mala, Off Old Saikheda Road, Village - Panchak, Taluka & District - Nashik, PIN Code - 422 006, State - Maharashtra, Country - India.

# VALUATION OPINION REPORT

This is to certify that the property Residential Flat No. 06, Second Floor, "Herambh Apartment", Survey No. 65/ 9+10+11+12/ 1, Plot No. 12, Near Shree Raj Rajeshwari Mangal Karyalaya, Borade Mala, Off Old Saikheda Road, Village - Panchak, Taluka& District - Nashik, PIN Code - 422 006, State - Maharashtra, Country - India. belongs to Name of Owner: Shri. Atul Suresh Umarkar.