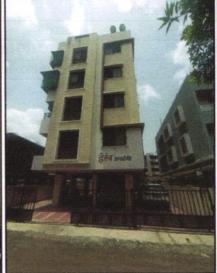

# Details of the property under consideration:

Name of Owner: Shri. Atul Suresh Umarkar.

Residential Flat No. 06, Second Floor, "Herambh Apartment", Survey No. 65/9+10+11+12/1, Plot No. 12, Near Shree Raj Rajeshwari Mangal Karyalaya, Borade Mala, Off Old Saikheda Road, Village - Panchak, Taluka & District - Nashik, PIN Code - 422 006, State - Maharashtra, Country - India.

# VALUATION OPINION REPORT

This is to certify that the property Residential Flat No. 06, Second Floor, "Herambh Apartment", Survey No. 65/ 9+10+11+12/ 1, Plot No. 12, Near Shree Raj Rajeshwari Mangal Karyalaya, Borade Mala, Off Old Saikheda Road, Village - Panchak, Taluka& District - Nashik, PIN Code - 422 006, State - Maharashtra, Country - India. belongs to Name of Owner: Shri. Atul Suresh Umarkar.