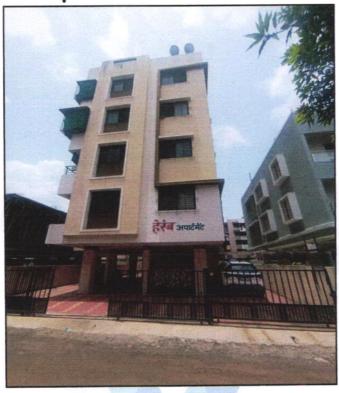

# Details of the property under consideration:

Name of Owner: Shri. Atul Suresh Umarkar.

Residential Flat No. 06, Second Floor, "Herambh Apartment", Survey No. 65/9+10+11+12/1, Plot No. 12, Near Shree Raj Rajeshwari Mangal Karyalaya, Borade Mala, Off Old Saikheda Road, Village - Panchak, Taluka & District - Nashik, PIN Code - 422 006, State - Maharashtra, Country - India.

# VALUATION OPINION REPORT

This is to certify that the property Residential Flat No. 06, Second Floor, "Herambh Apartment", Survey No. 65/ 9+10+11+12/ 1, Plot No. 12, Near Shree Raj Rajeshwari Mangal Karyalaya, Borade Mala, Off Old Saikheda Road, Village - Panchak, Taluka& District - Nashik, PIN Code - 422 006, State - Maharashtra, Country - India. belongs to Name of Owner: Shri. Atul Suresh Umarkar.