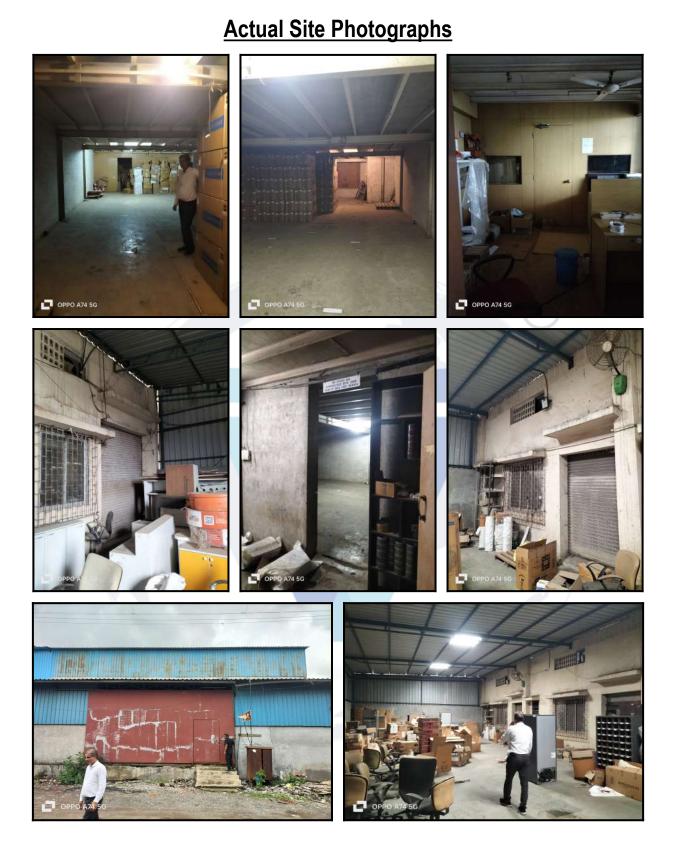

## VALUATION OPINION REPORT

This is to certify that the property bearing Industrial Gala No. 15, Ground Floor, "Kaman Industrial Estate", New/Current Survey No. 16/34(1), Opp. Healxy Enterprises, Poman Road, Village - Poman, Niagaon (East), Taluka - Vasai, District - Palghar, PIN - 401 208, State - Maharashtra, Country - India belongs to M/s. Jamjir Polyester Pvt. Ltd.

Boundaries of the property

| North | : Gala No. 18       |
|-------|---------------------|
| South | : Gala No. 14       |
| East  | : New Age Packaging |
| West  | : Internal Road     |

Considering various parameters recorded, existing economic scenario, and the information that is available with reference to the development of neighbourhood and method selected for valuation, we are of the opinion that, the property premises can be assessed for this particular purpose at ₹ 63,63,000.00 (Rupees Sixty Three Lakh Sixty Three Thousand Only).

#### VALUATION REPORT (IN RESPECT OF GALA)

|    | General                                                                                                                            |                                                                                                                          |   |                                                                                                                                                                                                                                                                                                                                                                                                                                                                              |  |  |
|----|------------------------------------------------------------------------------------------------------------------------------------|--------------------------------------------------------------------------------------------------------------------------|---|------------------------------------------------------------------------------------------------------------------------------------------------------------------------------------------------------------------------------------------------------------------------------------------------------------------------------------------------------------------------------------------------------------------------------------------------------------------------------|--|--|
| 1  | 1 Purpose for which the valuation is made                                                                                          |                                                                                                                          | : | To assess Fair Market Value of the property for MSME Loan<br>Purpose.                                                                                                                                                                                                                                                                                                                                                                                                        |  |  |
| 2  | a)                                                                                                                                 | Date of inspection                                                                                                       | : | 21.06.2024                                                                                                                                                                                                                                                                                                                                                                                                                                                                   |  |  |
|    | b)                                                                                                                                 | Date of which the valuation is made                                                                                      | : | 25.06.2024                                                                                                                                                                                                                                                                                                                                                                                                                                                                   |  |  |
| 3  | List of<br>I)                                                                                                                      | documents produced for perusal:<br>Copy of Agreement for sale No.6174 / 20<br>Promoter) And M/s. Jamjir Polyester Pvt. L |   | Dated 20.06.2012 between M/s. Optimum Space Pvt. Ltd. (The<br>(The Purchaser).                                                                                                                                                                                                                                                                                                                                                                                               |  |  |
| 4  | Name of the owner(s) and his / their address (es)<br>with Phone no. (details of share of each owner in<br>case of joint ownership) |                                                                                                                          |   | M/s. Jamjir Polyester Pvt. Ltd.<br>Industrial Gala No. 15, Ground Floor, "Kaman Industrial<br>Estate", New/Current Survey No. 16/34(1), Opp. Healxy<br>Enterprises, Poman Road , Village - Poman, Niagaon (East),<br>Taluka - Vasai , District - Palghar , PIN - 401 208, State -<br>Maharashtra, Country - India.<br><u>Contact Person :</u><br>Mr. Shankar (Owner's Employee)<br>Mobile No. 9004600122<br>company ownership<br>Details of ownership share is not available |  |  |
| 5  | Brief description of the property (Including<br>Leasehold / freehold etc.)                                                         |                                                                                                                          | : | The property is a Industrial Gala located on Ground Floor.<br>The Composition of Industrial Gala is Working Area +<br>Mezzanine Floor. The Height of Mezzanine Floor is 7.3 Sq.<br>Ft. The property is at 3.4 Km. distance from Kaman Road<br>Railway Station.                                                                                                                                                                                                               |  |  |
| 6  | Locati                                                                                                                             | on of property                                                                                                           |   |                                                                                                                                                                                                                                                                                                                                                                                                                                                                              |  |  |
| a) | Plot N                                                                                                                             | o. / Survey No.                                                                                                          | : | New Survey No - 16/34(1)                                                                                                                                                                                                                                                                                                                                                                                                                                                     |  |  |
| b) | Door N                                                                                                                             | No.                                                                                                                      | : | Industrial Gala No. 15                                                                                                                                                                                                                                                                                                                                                                                                                                                       |  |  |
| c) | C.T.S.                                                                                                                             | No. / Village                                                                                                            | : | Village - Poman                                                                                                                                                                                                                                                                                                                                                                                                                                                              |  |  |
| d) | Ward                                                                                                                               | / Taluka                                                                                                                 | : | Taluka - Vasai                                                                                                                                                                                                                                                                                                                                                                                                                                                               |  |  |
| e) | Manda                                                                                                                              | al / District                                                                                                            | : | District - Palghar                                                                                                                                                                                                                                                                                                                                                                                                                                                           |  |  |
|    |                                                                                                                                    |                                                                                                                          | - |                                                                                                                                                                                                                                                                                                                                                                                                                                                                              |  |  |