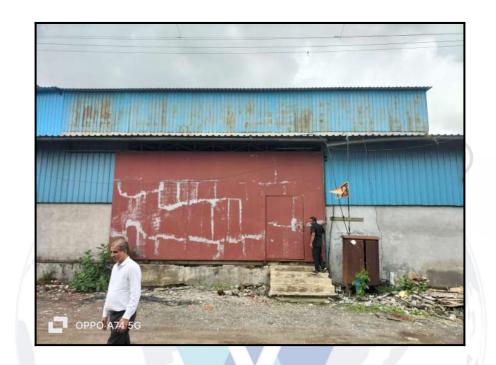

## VALUATION OPINION REPORT

This is to certify that the property bearing Industrial Gala No. 15, Ground Floor, "Kaman Industrial Estate", New/Current Survey No. 16/34(1), Opp. Healxy Enterprises, Poman Road, Village - Poman, Niagaon (East), Taluka - Vasai, District - Palghar, PIN - 401 208, State - Maharashtra, Country - India belongs to M/s. Jamjir Polyester Pvt. Ltd.

Boundaries of the property

| North | : Gala No. 18       |
|-------|---------------------|
| South | : Gala No. 14       |
| East  | : New Age Packaging |
| West  | : Internal Road     |

Considering various parameters recorded, existing economic scenario, and the information that is available with reference to the development of neighbourhood and method selected for valuation, we are of the opinion that, the property premises can be assessed for this particular purpose at ₹ 63,63,000.00 (Rupees Sixty Three Lakh Sixty Three Thousand Only).