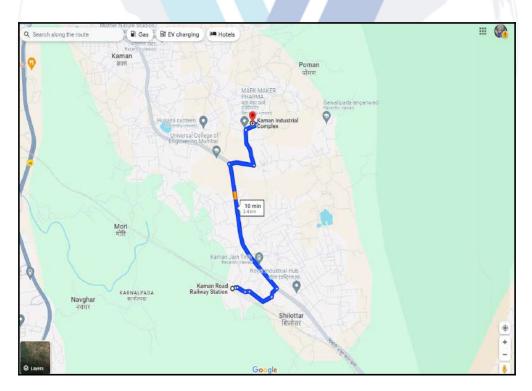

#### VALUATION REPORT (IN RESPECT OF GALA)

|    | General                                                                                                                            |                                                                                                                          |   |                                                                                                                                                                                                                                                                                                                                                                                                                                                                              |  |  |
|----|------------------------------------------------------------------------------------------------------------------------------------|--------------------------------------------------------------------------------------------------------------------------|---|------------------------------------------------------------------------------------------------------------------------------------------------------------------------------------------------------------------------------------------------------------------------------------------------------------------------------------------------------------------------------------------------------------------------------------------------------------------------------|--|--|
| 1  | 1 Purpose for which the valuation is made                                                                                          |                                                                                                                          | : | To assess Fair Market Value of the property for MSME Loan<br>Purpose.                                                                                                                                                                                                                                                                                                                                                                                                        |  |  |
| 2  | a)                                                                                                                                 | Date of inspection                                                                                                       | : | 21.06.2024                                                                                                                                                                                                                                                                                                                                                                                                                                                                   |  |  |
|    | b)                                                                                                                                 | Date of which the valuation is made                                                                                      | : | 25.06.2024                                                                                                                                                                                                                                                                                                                                                                                                                                                                   |  |  |
| 3  | List of<br>I)                                                                                                                      | documents produced for perusal:<br>Copy of Agreement for sale No.6174 / 20<br>Promoter) And M/s. Jamjir Polyester Pvt. L |   | Dated 20.06.2012 between M/s. Optimum Space Pvt. Ltd. (The<br>(The Purchaser).                                                                                                                                                                                                                                                                                                                                                                                               |  |  |
| 4  | Name of the owner(s) and his / their address (es)<br>with Phone no. (details of share of each owner in<br>case of joint ownership) |                                                                                                                          |   | M/s. Jamjir Polyester Pvt. Ltd.<br>Industrial Gala No. 15, Ground Floor, "Kaman Industrial<br>Estate", New/Current Survey No. 16/34(1), Opp. Healxy<br>Enterprises, Poman Road , Village - Poman, Niagaon (East),<br>Taluka - Vasai , District - Palghar , PIN - 401 208, State -<br>Maharashtra, Country - India.<br><u>Contact Person :</u><br>Mr. Shankar (Owner's Employee)<br>Mobile No. 9004600122<br>company ownership<br>Details of ownership share is not available |  |  |
| 5  | Brief description of the property (Including<br>Leasehold / freehold etc.)                                                         |                                                                                                                          | : | The property is a Industrial Gala located on Ground Floor.<br>The Composition of Industrial Gala is Working Area +<br>Mezzanine Floor. The Height of Mezzanine Floor is 7.3 Sq.<br>Ft. The property is at 3.4 Km. distance from Kaman Road<br>Railway Station.                                                                                                                                                                                                               |  |  |
| 6  | Locati                                                                                                                             | on of property                                                                                                           |   |                                                                                                                                                                                                                                                                                                                                                                                                                                                                              |  |  |
| a) | Plot N                                                                                                                             | o. / Survey No.                                                                                                          | : | New Survey No - 16/34(1)                                                                                                                                                                                                                                                                                                                                                                                                                                                     |  |  |
| b) | Door N                                                                                                                             | No.                                                                                                                      | : | Industrial Gala No. 15                                                                                                                                                                                                                                                                                                                                                                                                                                                       |  |  |
| c) | C.T.S.                                                                                                                             | No. / Village                                                                                                            | : | Village - Poman                                                                                                                                                                                                                                                                                                                                                                                                                                                              |  |  |
| d) | Ward                                                                                                                               | / Taluka                                                                                                                 | : | Taluka - Vasai                                                                                                                                                                                                                                                                                                                                                                                                                                                               |  |  |
| e) | Manda                                                                                                                              | al / District                                                                                                            | : | District - Palghar                                                                                                                                                                                                                                                                                                                                                                                                                                                           |  |  |
|    |                                                                                                                                    |                                                                                                                          | - |                                                                                                                                                                                                                                                                                                                                                                                                                                                                              |  |  |