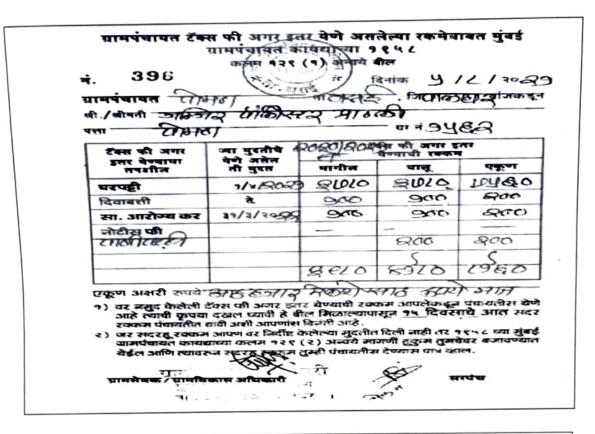

| 3. | Specifications                                                                  |                                                       |
|----|---------------------------------------------------------------------------------|-------------------------------------------------------|
|    | Roof                                                                            | RCC                                                   |
|    | Flooring                                                                        | PCC flooring                                          |
|    | Doors                                                                           | M. S. Rolling Shutter                                 |
|    | Windows                                                                         | Aluminum framed sliding windows                       |
|    | Fittings                                                                        | Open Conduit                                          |
|    | Finishing                                                                       | Plaster                                               |
| 4. | House Tax                                                                       | Gram panchayat                                        |
|    | Assessment No.                                                                  | 396                                                   |
|    | Tax Paid in the name of                                                         | M/s. Jamjir Polyester Pvt. Ltd.                       |
|    | Tax amount                                                                      | Rs. 4180/-                                            |
| 5. | Electricity Service Connection no.                                              | 002150005551                                          |
|    | Meter Card is in the name of                                                    | M/s. Jamjir Polyester Pvt. Ltd.                       |
| 6. | How is the maintenance?                                                         | Good                                                  |
| 7. | Sale Deed executed in the name of                                               | M/s. Jamjir Polyester Pvt. Ltd.                       |
| 8. | What is the undivided area of land as per                                       |                                                       |
|    | Sale Deed?                                                                      |                                                       |
|    | What is the plinth area?                                                        | 1512.00 sq. ft. built up area                         |
|    | What is the floor space index (app.)                                            | As Per Actual                                         |
|    | What is the Carpet Area?                                                        | 1260.00 sq. ft.                                       |
|    | Is it Posh/ I class / Medium/Ordinary?                                          | Medium Class                                          |
|    | Is it being used for Residential or Commercial purpose?                         | Industrial                                            |
|    | Is it Owner-occupied or let out?                                                | Owner Occupied                                        |
|    | If rented, what is the monthly rent?                                            | Not applicable                                        |
| IV | MARKETABILITY                                                                   |                                                       |
|    | How is the marketability?                                                       | Good                                                  |
|    | What are the factors favouring for an extra Potential Value?                    | Situated in close to Poman Village                    |
|    | Any negative factors are observed which affect the market value in general?     | Not Any                                               |
| v  | Rate                                                                            |                                                       |
|    | After analyzing the comparable sale                                             | Rs. 5,000/- to Rs. 6,000/- per Sq. Ft. On             |
|    | instances, what is the composite rate for a                                     | Carpet Area in the locality for similar type          |
| 1. | similar property with same specifications                                       | of property (varying based on amenities               |
|    | in the adjoining locality? - (sale instances                                    | and location)                                         |
|    | provided)                                                                       |                                                       |
|    | Assuming it is a new construction, what is                                      | Rs. 5,000/- to Rs. 6,000/- per Sq. Ft. On             |
|    | the adopted basic composite rate of the                                         | Carpet Area in the locality for similar type          |
| 2. | property under valuation after comparing                                        | of property (varying based on amenities and location) |
|    | with the specifications and other factors<br>with the property under comparison | and location)                                         |
|    | (proof provided).                                                               |                                                       |
|    | Guideline rate obtained from the                                                | Rs. 43,200/- Per Sq. Mt. for built up area            |
| 3. | Registrar's office (an evidence thereof                                         | 140.47 sq. mtrs. X Rs. 43,200/- =                     |
|    | enclosed)                                                                       | Rs. 60,68,304/-                                       |
|    | enclosed                                                                        | Na. OU,OU,SUT/- JAG                                   |

#### **Property Tax**