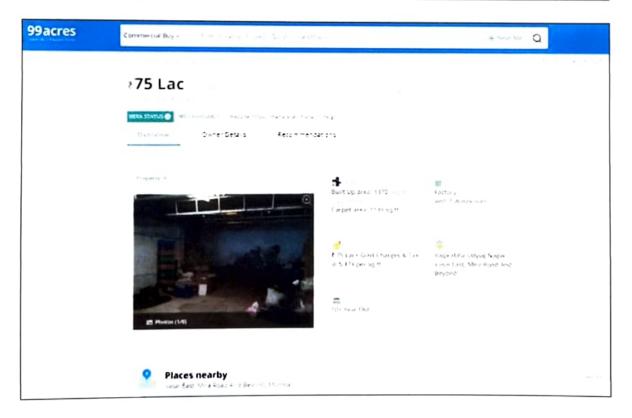

## Statement showing the Average Rate of Sale Instances

| Sr.<br>No. | Information<br>Source & Date | ASR No.<br>& Name | Survey<br>No. | Type Of<br>Property | Carpet Area<br>In Sq. ft. | Sale Value<br>In Rs. | Rate Per<br>Sq. ft. |
|------------|------------------------------|-------------------|---------------|---------------------|---------------------------|----------------------|---------------------|
| 1.         | IGR Maharashtra              | Vasai 1           | 16 & 34       | Industrial Gala     | 1260                      | 69,56,000.00         | 5520.63             |
| 2.         | 99Acres                      | Vasai             | -             | Industrial Gala     | 1149                      | 75,00,000.00<br>JAG  | 6527.41             |