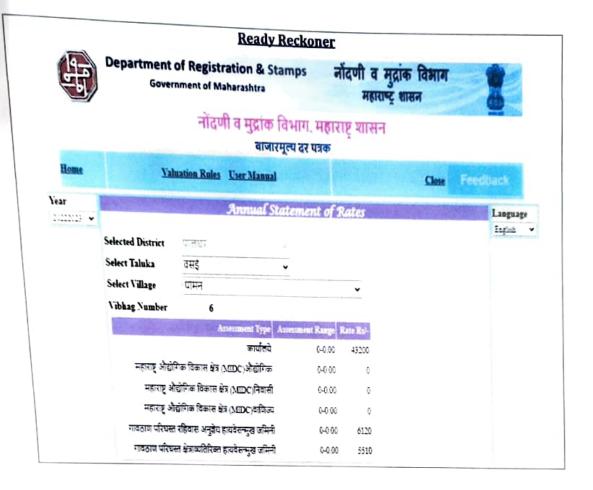

| 3. | Specifications                                                                  |                                                       |
|----|---------------------------------------------------------------------------------|-------------------------------------------------------|
|    | Roof                                                                            | RCC                                                   |
|    | Flooring                                                                        | PCC flooring                                          |
|    | Doors                                                                           | M. S. Rolling Shutter                                 |
|    | Windows                                                                         | Aluminum framed sliding windows                       |
|    | Fittings                                                                        | Open Conduit                                          |
|    | Finishing                                                                       | Plaster                                               |
| 4. | House Tax                                                                       | Gram panchayat                                        |
|    | Assessment No.                                                                  | 396                                                   |
|    | Tax Paid in the name of                                                         | M/s. Jamjir Polyester Pvt. Ltd.                       |
|    | Tax amount                                                                      | Rs. 4180/-                                            |
| 5. | Electricity Service Connection no.                                              | 002150005551                                          |
|    | Meter Card is in the name of                                                    | M/s. Jamjir Polyester Pvt. Ltd.                       |
| 6. | How is the maintenance?                                                         | Good                                                  |
| 7. | Sale Deed executed in the name of                                               | M/s. Jamjir Polyester Pvt. Ltd.                       |
| 8. | What is the undivided area of land as per                                       |                                                       |
|    | Sale Deed?                                                                      |                                                       |
|    | What is the plinth area?                                                        | 1512.00 sq. ft. built up area                         |
|    | What is the floor space index (app.)                                            | As Per Actual                                         |
|    | What is the Carpet Area?                                                        | 1260.00 sq. ft.                                       |
|    | Is it Posh/ I class / Medium/Ordinary?                                          | Medium Class                                          |
|    | Is it being used for Residential or Commercial purpose?                         | Industrial                                            |
|    | Is it Owner-occupied or let out?                                                | Owner Occupied                                        |
|    | If rented, what is the monthly rent?                                            | Not applicable                                        |
| IV | MARKETABILITY                                                                   |                                                       |
|    | How is the marketability?                                                       | Good                                                  |
|    | What are the factors favouring for an extra Potential Value?                    | Situated in close to Poman Village                    |
|    | Any negative factors are observed which affect the market value in general?     | Not Any                                               |
| v  | Rate                                                                            |                                                       |
|    | After analyzing the comparable sale                                             | Rs. 5,000/- to Rs. 6,000/- per Sq. Ft. On             |
|    | instances, what is the composite rate for a                                     | Carpet Area in the locality for similar type          |
| 1. | similar property with same specifications                                       | of property (varying based on amenities               |
|    | in the adjoining locality? - (sale instances                                    | and location)                                         |
|    | provided)                                                                       |                                                       |
|    | Assuming it is a new construction, what is                                      | Rs. 5,000/- to Rs. 6,000/- per Sq. Ft. On             |
|    | the adopted basic composite rate of the                                         | Carpet Area in the locality for similar type          |
| 2. | property under valuation after comparing                                        | of property (varying based on amenities and location) |
|    | with the specifications and other factors<br>with the property under comparison | and location)                                         |
|    | (proof provided).                                                               |                                                       |
|    | Guideline rate obtained from the                                                | Rs. 43,200/- Per Sq. Mt. for built up area            |
| 3. | Registrar's office (an evidence thereof                                         | 140.47 sq. mtrs. X Rs. 43,200/- =                     |
|    | enclosed)                                                                       | Rs. 60,68,304/-                                       |
|    | enclosed                                                                        | Na. OU,OU,SUT/- JAG                                   |

#### **GUIDELINE RATE**

As per our opinion, due to the following reasons there is difference between market value & amp; guideline value of the property mentioned in report:

- Guideline Value is the minimum value at which the sale or transfer of property can take
  place. Guideline rates generally do not reflect market value.
- The rates as fixed by the stamp duty office is only a tax revenue and is in no way determining the fair prevailing market rate and value.
- Market price is the value of asset for a transaction between a seller and buyer which is done at an arm's length principle with the price determined by the market forces of supply and demand.
- 4. Particular amenities & Damp; features are not considered in guideline rates.
- Market value of property may vary from site to site, demand & amp; supply chain, Features & amp; Amenities.