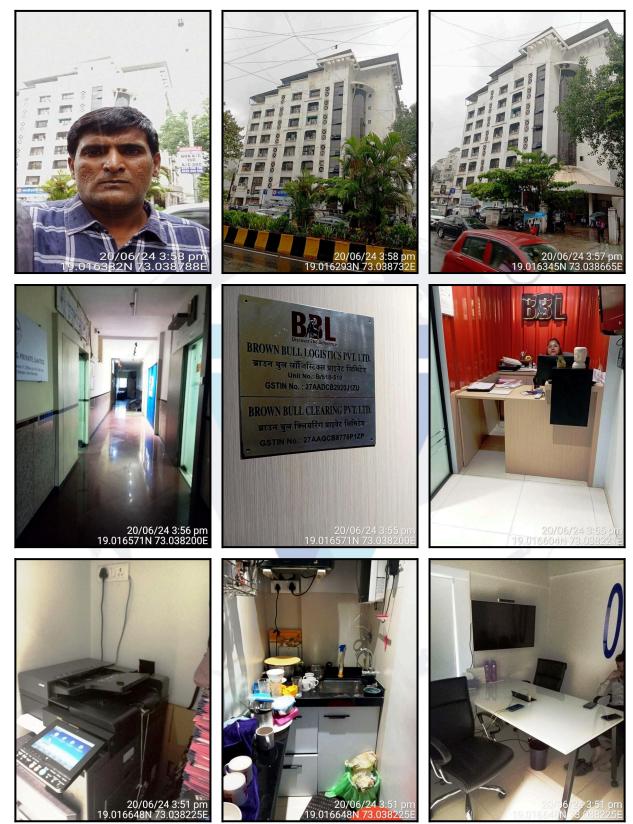

| Good                                        |
| Likely rental values in future                                                                                                                                                                                                     | 84,200/- (Expected rental income per month) |
| Any likely income it may generate                                                                                                                                                                                                  | Rental Income                               |



Since 1989



# **Actual Site Photographs**









# Actual Site Photographs













# Route Map of the property



#### Longitude Latitude: 19°0'59.2"N 73°2'17.8"E

Note: The Blue line shows the route to site distance from nearest Railway Station (Belapur - 650m).



# **Ready Reckoner Rate**

|            | 4               | ) Dep   | Government of N                    |                    | amps          | नोंदणी व<br>महा | मुद्राक<br>राष्ट्र शार |              | 3        |            |         |
|------------|-----------------|---------|------------------------------------|--------------------|---------------|-----------------|------------------------|--------------|----------|------------|---------|
|            |                 |         | नोंव                               | रणी व मुद्रांक वि  |               |