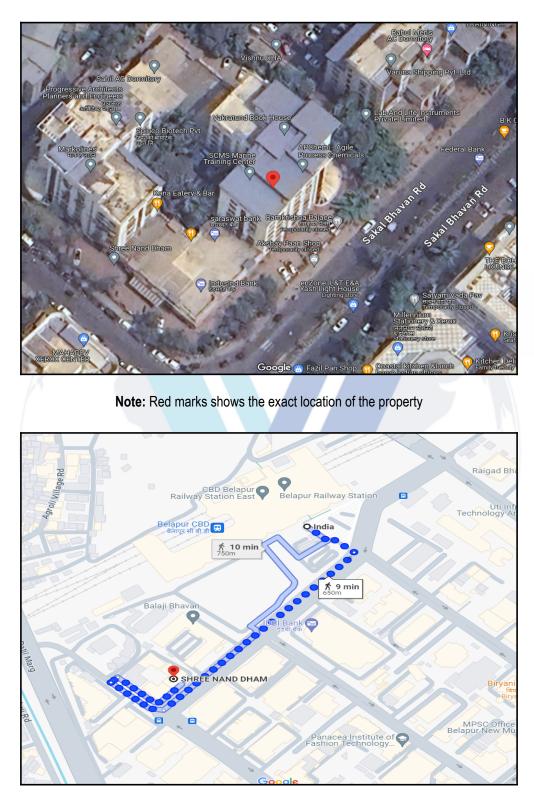

# Route Map of the property

#### Longitude Latitude: 19°0'59.2"N 73°2'17.8"E

Note: The Blue line shows the route to site distance from nearest Railway Station (Belapur - 650m).