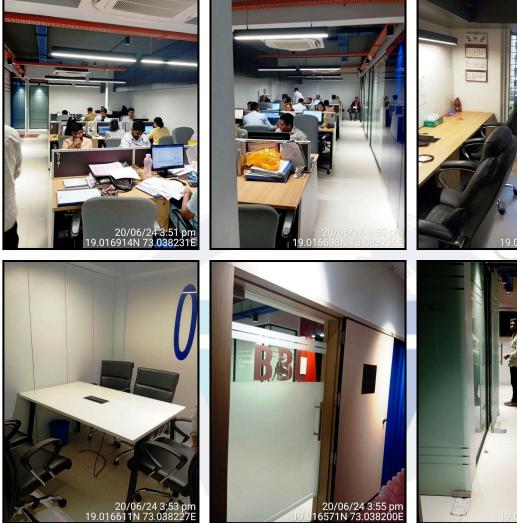

| Good                                        |
| Likely rental values in future                                                                                                                                                                                                     | 84,200/- (Expected rental income per month) |
| Any likely income it may generate                                                                                                                                                                                                  | Rental Income                               |



Since 1989



# **Actual Site Photographs**









# Actual Site Photographs













# Route Map of the property



#### Longitude Latitude: 19°0'59.2"N 73°2'17.8"E

Note: The Blue line shows the route to site distance from nearest Railway Station (Belapur - 650m).



# **Ready Reckoner Rate**

|            | 4               | ) Dep   | Government of N                    |                    | amps          | नोंदणी व<br>महा | मुद्राक<br>राष्ट्र शार |              | 3        |            |         |
|------------|-----------------|---------|------------------------------------|--------------------|---------------|-----------------|------------------------|--------------|----------|------------|---------|
|            |                 |         | नोंव                               | रणी व मुद्रांक वि  |               |                 |                        |