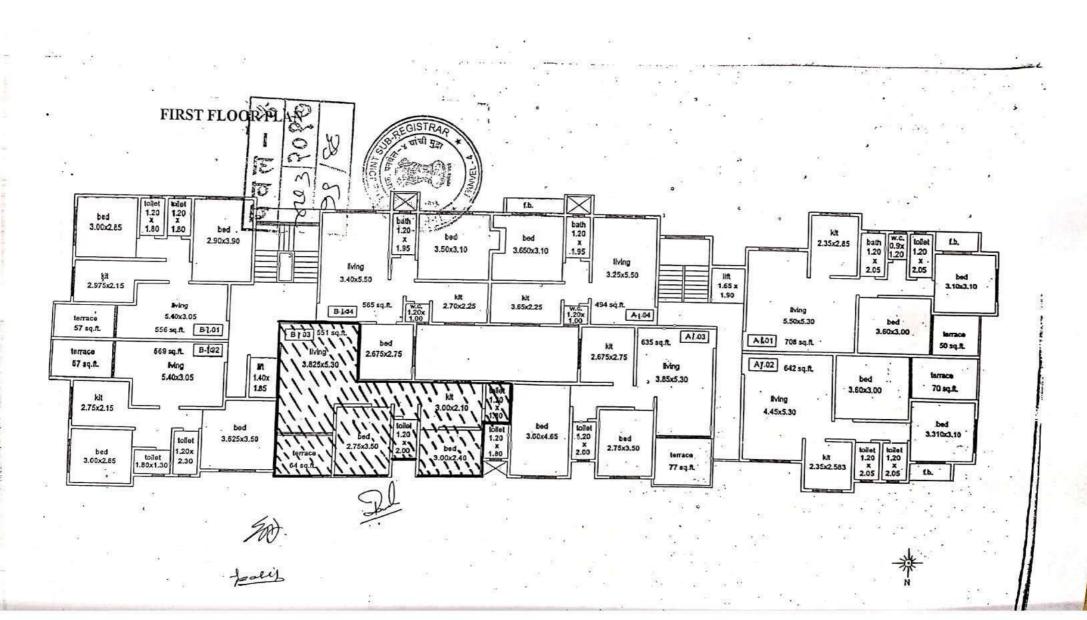

13) The Purchaser desirous to purchase Flat No. 103, 'B' wing, admeasuring 421 Sq.ft. Carpet area along with 69 Sq.ft. Flower Bed and 60 Sq.ft. Cupboard Space i.e. total 550 Sq.ft. Carpet area + 64 Sq.ft. Terrace on 1<sup>st</sup> Floor of the building Sadashiv No. 1; approached the Developer and expressed their request and offered them to sell the said flat at a lumpsum price of Rs. 54,00,000/- (Rupees Fifty Four Lakhs only) which is acceptable as the reasonable one to the Purchasers. After several and series of discussions the parties herein determined to enter into this Agreement for Sale with certain terms and conditions agreed by and between them which are reduced into writing as under :-

#### NOW FOLOWING ARE THE TERMS AND CONDITIONS OF THIS AGREEMENT FOR SALE AGREED BY AND BETWEEN THE PARTIES HERETO:-

1) The party of the first part agrees hereby to sell to the purchasers a Flat No. 103, 'B' wing, admeasuring 421 Sq.ft. Carpet area along with 69 Sq.ft. Flower Bed and 60 Sq.ft. Capboard Space i.e. total 550 Sq.ft. Carpet area + 64 Sq.ft. Terrace on 1<sup>st</sup> Floor of the building Sadashiv No. 1 on C.T.S. Nos. 599, 599/1, 600 & 601, situated at Tilak Road, Panvel for a lumpsum consideration of Rs. 54,00,000/- (Rupees Fifty Four Lakhs only).

## THE SECOND SCHEDULE OF THE FDATE 3 70

Flat No. 103, Wing 'B', admeasuring 421 Sq.ft. Carpet area alongwith 69 Sq.ft. Flower Bed and 60 Sq.ft. Cupboard Space i.e. total 550-Sq.ft. Carpet area + 64 Sq.ft. Terrace on the 1<sup>st</sup> Floor, in the building=named 'SADASHIV-1', situated on the properties mentioned in the First Schedule