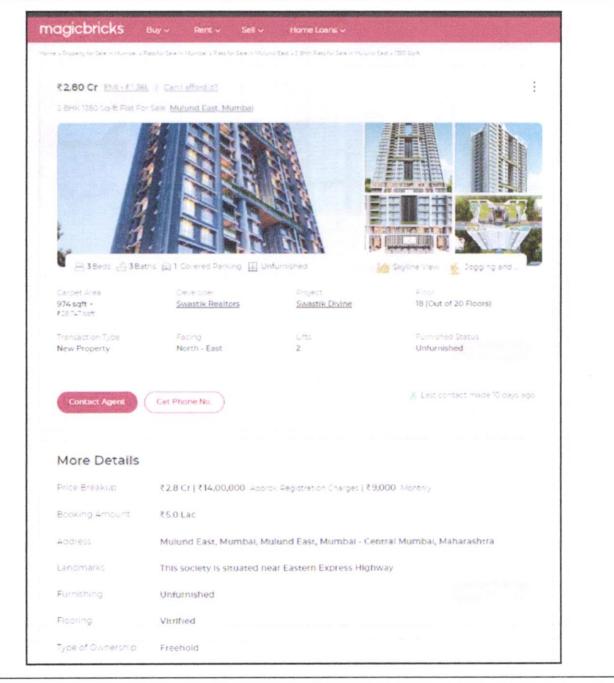

## Details of the property under consideration:

Name of Owner : Mrs. Minal Milind Gadkari & Mr. Milind Balkrishna Gadkari

Residential Flat No. 1405, 14<sup>th</sup> Floor, Wing - B, **"Swastik Divine"**, Navghar Road, Village - Mulund, Municipality Ward No. T, Mulund (East), Taluka - Kurla , District - Mumbai Suburban , PIN - 400 081, State - Maharashtra, Country - India.

# VALUATION OPINION REPORT

This is to certify that the under construction property bearing Residential Flat No. 1405, 14<sup>th</sup> Floor, Wing - B, "Swastik Divine", Navghar Road, Village - Mulund, Municipality Ward No. T, Mulund (East), Taluka - Kurla, District - Mumbai Suburban, PIN - 400 081, State - Maharashtra, Country - India belongs to Mrs. Minal Milind Gadkari & Mr. Milind Balkrishna Gadkari.

Boundaries of the property

| North | : Wing - A                   |
|-------|------------------------------|
| South | : Other Residential Building |
| East  | : Eastern Express Highway    |
| West  | : Veer Savarkar Road         |

Considering various parameters recorded, existing economic scenario, and the information that is available with reference to the development of neighbourhood and method selected for valuation, we are of the opinion that, the property premises can be assessed for this particular purpose at ₹ 1,85,64,000.00 (Rupees One Crore Eighty Five Lakh Sixty Four Thousand Only) After completion of construction works. As per Site Inspection 66% Construction Work is Completed.