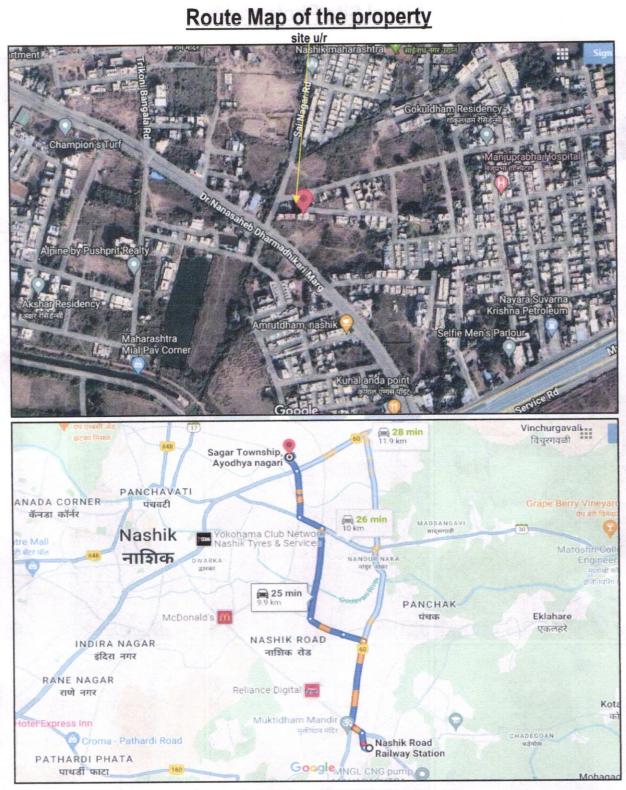

Since 1989

Vastukala Consultants (I)

|        |             | 1 3 4 1<br>                                                                                                                                         |    | The property is at 9.9 Km.<br>Road Railway Station.<br>Landmark: Shree Varad | travelling distance from Nashik<br>Vinayak Mandir.                                                                                                                                                                                                                                                                                                                                                                                                                                                                                                                                                                                                                                                  |
|--------|-------------|-----------------------------------------------------------------------------------------------------------------------------------------------------|----|------------------------------------------------------------------------------|-----------------------------------------------------------------------------------------------------------------------------------------------------------------------------------------------------------------------------------------------------------------------------------------------------------------------------------------------------------------------------------------------------------------------------------------------------------------------------------------------------------------------------------------------------------------------------------------------------------------------------------------------------------------------------------------------------|
| 6.     | Loca        | ation of property                                                                                                                                   | :  |                                                                              |                                                                                                                                                                                                                                                                                                                                                                                                                                                                                                                                                                                                                                                                                                     |
|        | a)          | Plot No. / Survey No.                                                                                                                               | :  | Survey No. 248/ 3/ 2/ 2/ 2                                                   | 0, Plot No. 19                                                                                                                                                                                                                                                                                                                                                                                                                                                                                                                                                                                                                                                                                      |
| 21212  | b)          | Door No.                                                                                                                                            | :  | Residential Flat No. 04                                                      |                                                                                                                                                                                                                                                                                                                                                                                                                                                                                                                                                                                                                                                                                                     |
|        | c)          | C.T.S. No. / Village                                                                                                                                | :  | Village–Nashik                                                               |                                                                                                                                                                                                                                                                                                                                                                                                                                                                                                                                                                                                                                                                                                     |
| 273    | d)          | Ward / Taluka                                                                                                                                       | :  | Taluka–Nashik                                                                | Bin J                                                                                                                                                                                                                                                                                                                                                                                                                                                                                                                                                                                                                                                                                               |
| 122.5  | e)          | Mandal / District                                                                                                                                   | :  | District –Nashik                                                             | usaa aray s                                                                                                                                                                                                                                                                                                                                                                                                                                                                                                                                                                                                                                                                                         |
|        | f)          | Date of issue and validity of layout of approved map / plan                                                                                         | :  | Commencement Certifica                                                       | g Plan by Accompanying<br>te No. C1/ 645/ 3731 dated                                                                                                                                                                                                                                                                                                                                                                                                                                                                                                                                                                                                                                                |
|        | g)          | Approved map / plan issuing authority                                                                                                               | :  | 28.11.2013 issued by<br>Planning Nashik Municipa                             | Executive Engineer Town<br>I Corporation, Nashik.                                                                                                                                                                                                                                                                                                                                                                                                                                                                                                                                                                                                                                                   |
|        | h)          | Whether genuineness or authenticity of approved map/ plan is verified                                                                               | :  | Yes                                                                          |                                                                                                                                                                                                                                                                                                                                                                                                                                                                                                                                                                                                                                                                                                     |
|        | i)          | Any other comments by our<br>empanelled valuers on authentic of<br>approved plan                                                                    |    | No                                                                           | em)a noi le                                                                                                                                                                                                                                                                                                                                                                                                                                                                                                                                                                                                                                                                                         |
| 7.     | Post        | tal address of the property                                                                                                                         | :/ | Apartment ", Survey No.<br>Shree Varad Vinayak Mar<br>Dharmadhikari Marg, An | econd Floor, <b>" Shree Haripark</b><br>248/ 3/ 2/ 2/ 20, Plot No. 19,<br>ndir, Sai Nagar, Dr Nanasaheb<br>nrutdham, Village – Nashik,<br>k, PINCode – 422207, State –<br>ndia                                                                                                                                                                                                                                                                                                                                                                                                                                                                                                                      |
| 8.     | City        | / Town                                                                                                                                              | :  | Village – Nashik                                                             |                                                                                                                                                                                                                                                                                                                                                                                                                                                                                                                                                                                                                                                                                                     |
|        | Resi        | idential area                                                                                                                                       | :  | Yes                                                                          |                                                                                                                                                                                                                                                                                                                                                                                                                                                                                                                                                                                                                                                                                                     |
|        | Com         | nmercial area                                                                                                                                       | :  | No                                                                           | T IF M                                                                                                                                                                                                                                                                                                                                                                                                                                                                                                                                                                                                                                                                                              |
| 2016.5 | Indu        | strial area                                                                                                                                         | :  | No                                                                           | 1. 1. A                                                                                                                                                                                                                                                                                                                                                                                                                                                                                                                                                                                                                                                                                             |
| 9.     | Clas        | sification of the area                                                                                                                              | :  | and on the mainer of the                                                     | and the second                                                                                                                                                                                                                                                                                                                                                                                                                                                                                                                                                                                    |
|        | i) Hi       | gh / Middle / Poor                                                                                                                                  | :  | Middle Class                                                                 | N. Denda                                                                                                                                                                                                                                                                                                                                                                                                                                                                                                                                                                                                                                                                                            |
|        | ii) U       | rban / Semi Urban / Rural                                                                                                                           | :  | Urban                                                                        | Million and the second s |
| 10.    |             | ning under Corporation limit / Village chayat / Municipality                                                                                        | :  | Village - Nashik<br>Nashik Municipal Corpora                                 | tion                                                                                                                                                                                                                                                                                                                                                                                                                                                                                                                                                                                                                                                                                                |
| 11.    | Gov<br>Act) | ether covered under any State / Central<br>t. enactments (e.g., Urban Land Ceiling<br>or notified under agency area/ scheduled<br>/ cantonment area | ÷  | No                                                                           |                                                                                                                                                                                                                                                                                                                                                                                                                                                                                                                                                                                                                                                                                                     |
| 12.    | Bou         | ndaries of the property                                                                                                                             |    |                                                                              |                                                                                                                                                                                                                                                                                                                                                                                                                                                                                                                                                                                                                                                                                                     |
| on di  | Buil        | ding                                                                                                                                                |    | As per Site                                                                  | As per deed                                                                                                                                                                                                                                                                                                                                                                                                                                                                                                                                                                                                                                                                                         |
|        | Nort        | h                                                                                                                                                   |    | Open Plot                                                                    | Plot No. 2 & 3                                                                                                                                                                                                                                                                                                                                                                                                                                                                                                                                                                                                                                                                                      |
| die    | Sout        | th                                                                                                                                                  |    | Open Plot                                                                    | Adj. Hissa N0. 5+6+7                                                                                                                                                                                                                                                                                                                                                                                                                                                                                                                                                                                                                                                                                |
|        | East        | SUPPLY ADDA - DEDUCTION - A SUC                                                                                                                     |    | Open Plot & Road                                                             | Plot No. 28                                                                                                                                                                                                                                                                                                                                                                                                                                                                                                                                                                                                                                                                                         |