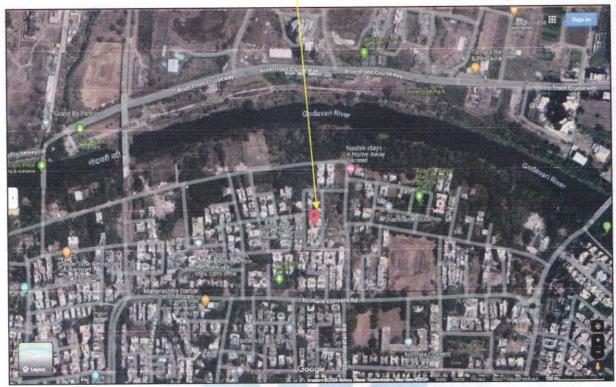

Latitude Longitude: 20°01'14.8"N 73°45'39.5"E

Boundaries of the property.

| Boundaries | Building               | Flat           |
|------------|------------------------|----------------|
| North      | Plot No.19 to 30       | Marginal Space |
| South      | Plot No.22 to 27       | Flat No.17     |
| East       | 7.50 Meter Colony Road | Marginal Space |
| West       | 7.50 Meter Colony Road | Flat No.16     |