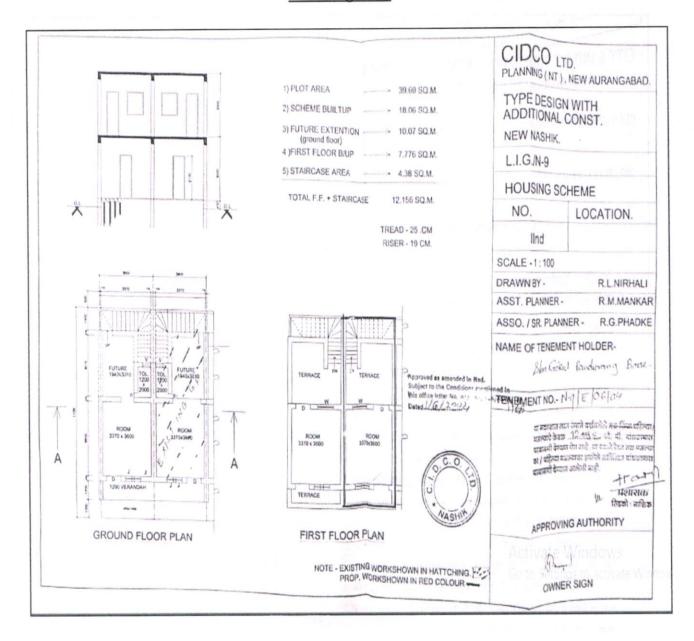

#### Plot:

The plot under valuation is Leasehold residential plot. As per Approved Plan Plot area is 39.60 Sq. M., which is considered for valuation.

#### Structure:

**Floors** 

As per site inspection structure are as under:

| Description                                                        | As per site measurement Carpet |  |
|--------------------------------------------------------------------|--------------------------------|--|
| RCC Framed Structure                                               | Area in Sq. M.                 |  |
| Ground Floor - Hall, Kitchen, Toilet, Staircase, Passage, Balcony. | 36.84                          |  |
| First Floor – Bedroom, Staircase, Passage.                         |                                |  |

As per Approved Plan Built Up area is 40.286 Sq. M., which is considered for valuation.

Area

|    | Scheme Built Up Ground Floor First Floor Staircase Area Total Built up area | (Sq. M.)<br>18.06<br>10.07<br>7.776<br>4.38<br>40.286 |   |                                                                                                                                                                                                                                                                                                              |
|----|-----------------------------------------------------------------------------|-------------------------------------------------------|---|--------------------------------------------------------------------------------------------------------------------------------------------------------------------------------------------------------------------------------------------------------------------------------------------------------------|
| 5a | Total Lease Period & re leasehold)                                          |                                                       |   | N.A., the land is Leasehold                                                                                                                                                                                                                                                                                  |
| 6. | Location of property                                                        |                                                       |   |                                                                                                                                                                                                                                                                                                              |
|    | a) Plot No. / Survey No                                                     |                                                       |   | Second Scheme, Neighborhood Falgun Sector                                                                                                                                                                                                                                                                    |
|    | b) Door No.                                                                 |                                                       | : | Residential Land and House on Tenement No. N9/FE/06/04                                                                                                                                                                                                                                                       |
|    | c) C.T.S. No. / Village                                                     |                                                       | : | Village –CIDCO                                                                                                                                                                                                                                                                                               |
|    | d) Ward / Taluka                                                            | KINATENSI                                             | : | Taluka – Nashik                                                                                                                                                                                                                                                                                              |
|    | e) Mandal / District                                                        | muglicus, as justife in                               | : | District – Nashik                                                                                                                                                                                                                                                                                            |
| 7. | Postal address of the pro                                                   | perty                                                 |   | Residential Land and House on <b>Tenement No. N9/FE/06/04</b> , Ground + First Floor, Second Scheme, Neighborhood Falgun Sector, Behind Mahesh Medical, Prabhat Colony, Maharana Pratap Chowk, Village – CIDCO, Taluka – Nashik, District – Nashik, Pin Code – 422 009, State - Maharashtra, Country – India |
| 8. | City / Town                                                                 |                                                       | 1 | Village – Cidco                                                                                                                                                                                                                                                                                              |
|    | Residential area                                                            | Land A or no lowers                                   | : | Yes                                                                                                                                                                                                                                                                                                          |
|    | Commercial area                                                             | and it or balanceums                                  | : | No                                                                                                                                                                                                                                                                                                           |