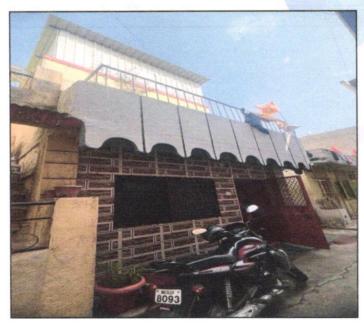

The property is located in a developing Residential area having good infrastructure, well connected by road and train. The immovable property comprises of Leasehold Residential land and structures thereof. It is located at about 10.3 km. travelling distance from Nashik Road Railway Station.

#### Plot:

The plot under valuation is Leasehold residential plot. As per Approved Plan Plot area is 39.60 Sq. M., which is considered for valuation.

#### Structure:

**Floors** 

As per site inspection structure are as under:

| Description                                                        | As per site measurement Carpet |  |
|--------------------------------------------------------------------|--------------------------------|--|
| RCC Framed Structure                                               | Area in Sq. M.                 |  |
| Ground Floor - Hall, Kitchen, Toilet, Staircase, Passage, Balcony. | 36.84                          |  |
| First Floor – Bedroom, Staircase, Passage.                         |                                |  |