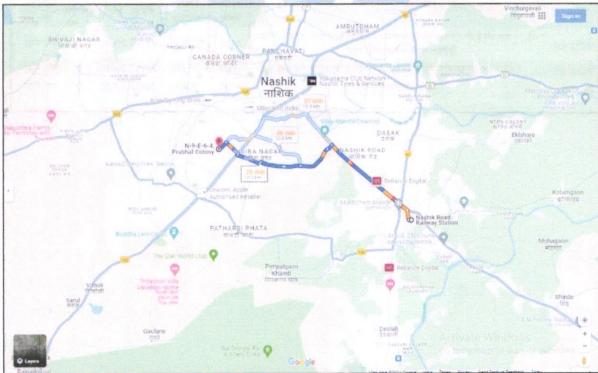

The property is located in a developing Residential area having good infrastructure, well connected by road and train. The immovable property comprises of Leasehold Residential land and structures thereof. It is located at about 10.3 km. travelling distance from Nashik Road Railway Station.