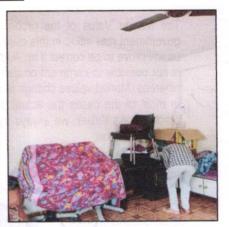

#### Structure:

**Floors** 

As per site inspection structure are as under:

| Description                                                        | As per site measurement Carpet |  |
|--------------------------------------------------------------------|--------------------------------|--|
| RCC Framed Structure                                               | Area in Sq. M.                 |  |
| Ground Floor - Hall, Kitchen, Toilet, Staircase, Passage, Balcony. | 36.84                          |  |
| First Floor – Bedroom, Staircase, Passage.                         |                                |  |