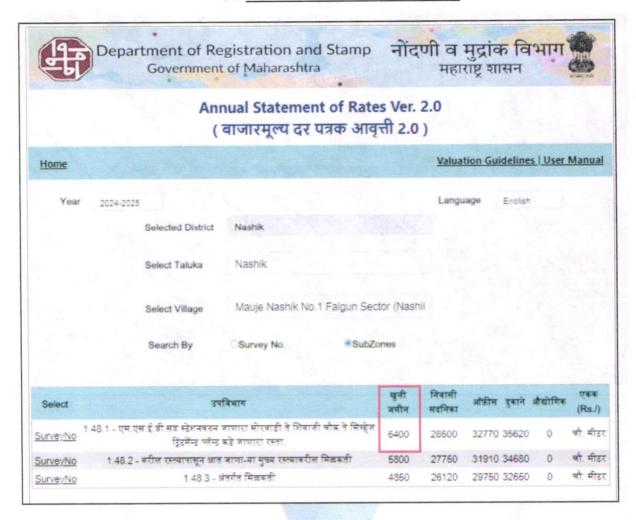

Boundaries of the property.

North Tenement No. N9/FE/06/03

South Marginal Space (Bol)

East Marginal Space. West Colony Road

Considering various parameters recorded, existing economic scenario, and the information that is available with reference to the development of neighborhood and method selected for valuation, we are of the opinion that, the property premises can be assessed and Fair Market Value for this particular purpose at is ₹ 20,23,275.00 (Rupees Twenty Lakh Twenty-Three Thousand Two Hundred Seventy-Five Only).