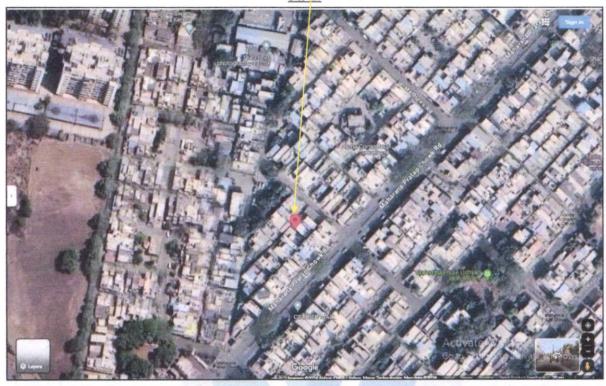

Longitude Latitude: 19°58'28.1"N 73°45'58.8"E

The property is located in a developing Residential area having good infrastructure, well connected by road and train. The immovable property comprises of Leasehold Residential land and structures thereof. It is located at about 10.3 km. travelling distance from Nashik Road Railway Station.