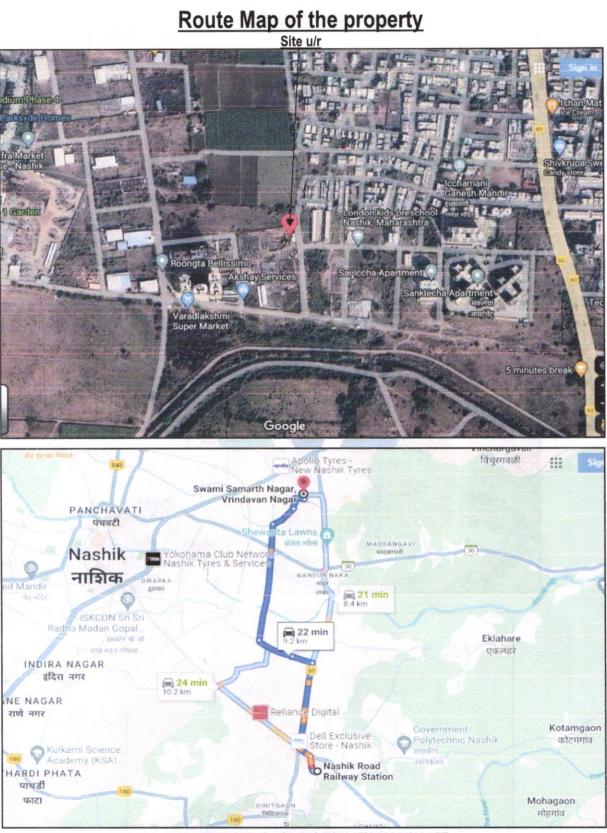

# Valuation Report of the Immovable Property

Details of the property under consideration:

Name of Owner: Mr. Nitin Nandu Nagare & Mrs. Sima Nitin Nagare.

Residential Flat No. C-511, Fifth Floor, C-Wing, "Roongta Elegante Apartment ", Gat No. 309/ 1/ 2/ 3, Plot No. 16 to 22, Near Sanklecha Apartment, Swami Samarth Nagar, Vrindavan Nagar, Jatra - Nandur Road Village -Adgaon, Taluka & District - Nashik, PINCode - 422203, State - Maharashtra, Country - India.

### Latitude Longitude: 20°00'54.9"N 73°50'20.3"E