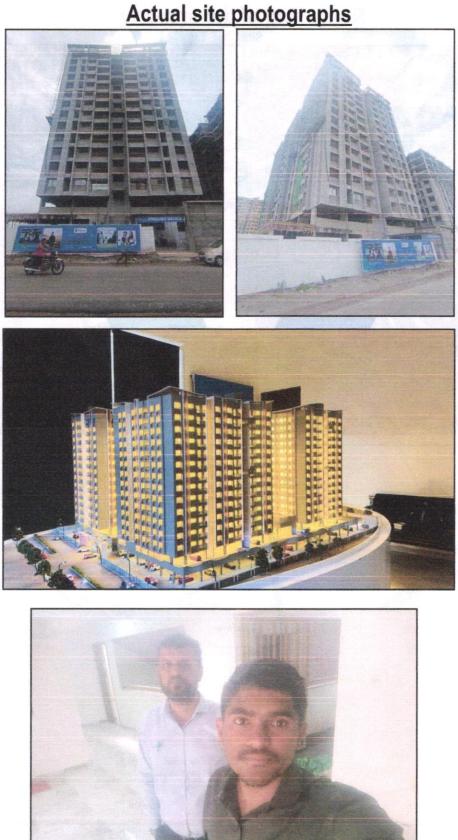

Considering various parameters recorded, existing economic scenario, and the information that is available with reference to the development of neighborhood and method selected for valuation, we are of the opinion that, the property premises can be assessed for this particular purpose at ₹ 42,12,000.00 (Rupees Forty-Two Lakh Twelve Thousand Only). As per Site Inspection 60% Construction Work is Completed.