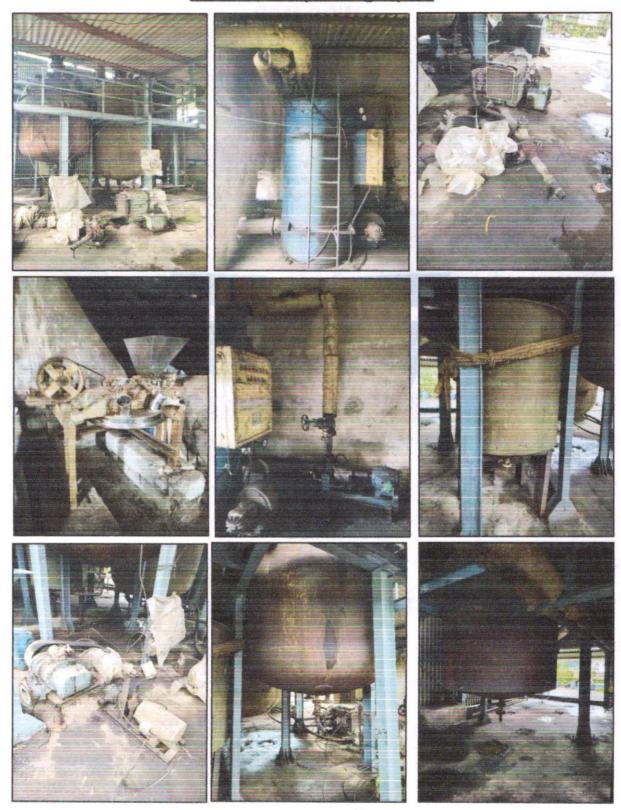

#### VALUATION OPINION REPORT

The property bearing Industrial Land & Building on Plot No. C-17, Lote Parshuram, M.I.D.C. Industrial Area, Near Sulakhi Chemicals Pvt. Ltd., Village - Lote, Taluka - Khed, District - Ratnagiri - 415 722, State - Maharashtra, Country - India belongs to M/s. Gaurav Chemicals.