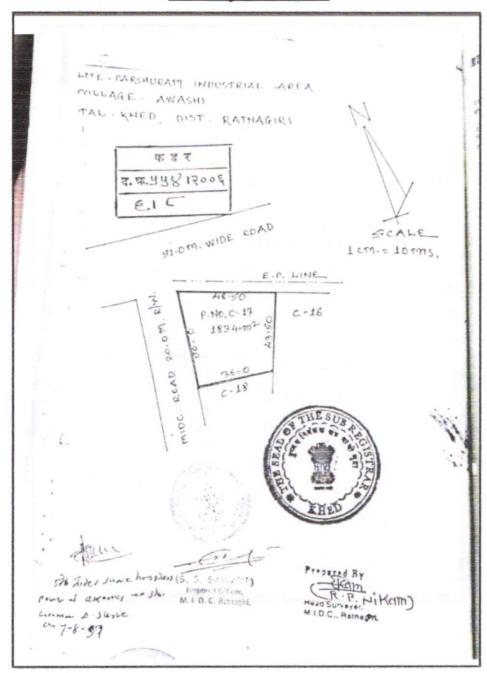

#### Details of the property under consideration:

Name of Owner: M/s. Gaurav Chemicals

Industrial Land & Building on Plot No. C-17, Lote Parshuram, M.I.D.C. Industrial Area, Near Sulakhi Chemicals Pvt. Ltd., Village - Lote, Taluka - Khed, District - Ratnagiri - 415 722, State - Maharashtra, Country - India

#### Boundaries of the property.

| Particular |    | As per site  | As per Document       |  |
|------------|----|--------------|-----------------------|--|
| North      | :  | Road         | 51.00 Mtr. Wide Road  |  |
| South      | 1: | Kaju Factory | Plot No. C – 18       |  |
| East       |    | Plot         | Plot No. C – 16       |  |
| West       | :  | Road         | MIDC Road 20.00 M.R/W |  |