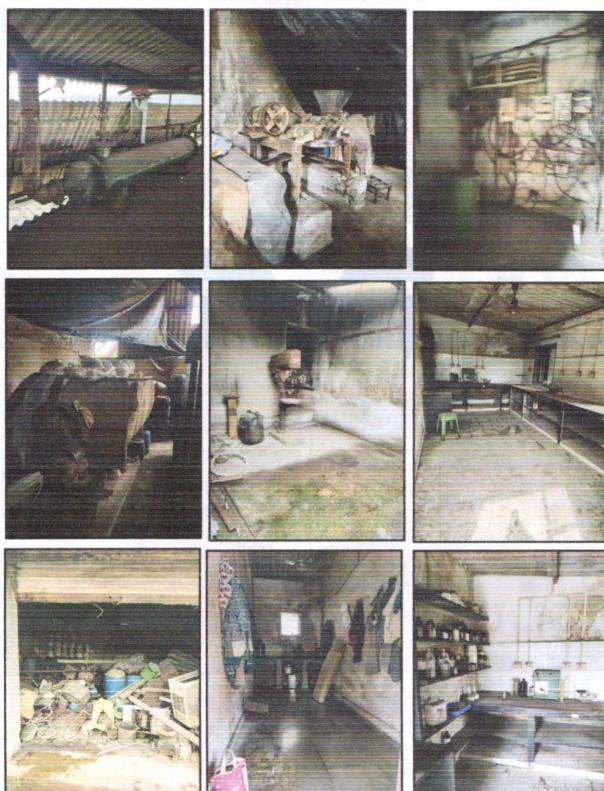

#### VALUATION OPINION REPORT

The property bearing Industrial Land & Building on Plot No. C-17, Lote Parshuram, M.I.D.C. Industrial Area, Near Sulakhi Chemicals Pvt. Ltd., Village - Lote, Taluka - Khed, District - Ratnagiri - 415 722, State - Maharashtra, Country - India belongs to M/s. Gaurav Chemicals.