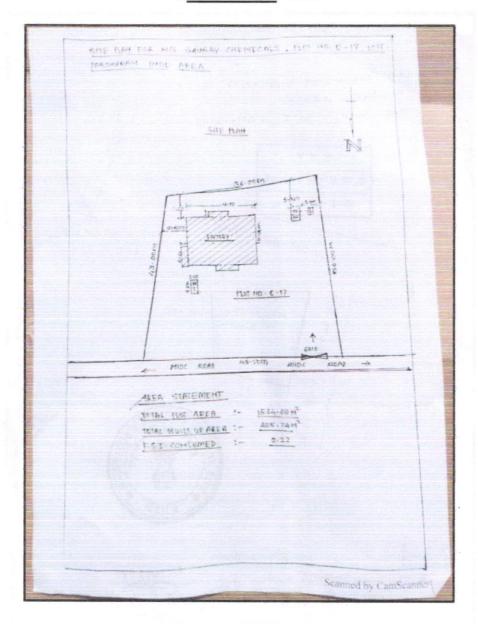

#### GENERAL:

| 1  | Purpose for which the valuation is made                                                                                                | To assess the Fair Market Value as on 02.07.2024for Bank loan Purpose                                                                                                                                                     |  |  |
|----|----------------------------------------------------------------------------------------------------------------------------------------|---------------------------------------------------------------------------------------------------------------------------------------------------------------------------------------------------------------------------|--|--|
| 2  | Date of inspection                                                                                                                     | 20.06.2024                                                                                                                                                                                                                |  |  |
|    | Name of the owner/ owners                                                                                                              | M/s. Gauray Chemicals                                                                                                                                                                                                     |  |  |
| 4  | If the property is under joint ownership / co-<br>ownership, share of each such owner. Are the<br>shares undivided?                    | Partnership Firm                                                                                                                                                                                                          |  |  |
| 5  | Brief description of the property                                                                                                      | Industrial Land & Building on Plot No. C-17, Lote Parshuram, M.I.D.C. Industrial Area, Near Sulakh Chemicals Pvt. Ltd., Village – Lote, Taluka – Khed District – Ratnagiri – 415 722, State – Maharashtra Country – India |  |  |
| 6  | Location, street, ward no                                                                                                              | Internal road                                                                                                                                                                                                             |  |  |
| 7  | Survey/ Plot no. of land                                                                                                               | Plot No. C-17                                                                                                                                                                                                             |  |  |
| 8  | Is the property situated in residential/<br>commercial/ mixed area/ industrial area?                                                   | Industrial area                                                                                                                                                                                                           |  |  |
| 9  | Classification of locality-high class/ middle class/poor class                                                                         | Middle Class                                                                                                                                                                                                              |  |  |
| 10 | Proximity to civic amenities like schools,<br>Hospitals, Offices, market, cinemas etc.                                                 | All the amenities are available in the vicinity                                                                                                                                                                           |  |  |
| 11 | Means and proximity to surface communication by which the locality is served                                                           | Served by Buses and Private cars                                                                                                                                                                                          |  |  |
|    | LAND                                                                                                                                   |                                                                                                                                                                                                                           |  |  |
| 12 | Area of land supported by documentary proof. Shape, dimension and physical features                                                    | Plot Area – 1,834.00 Sq. M.<br>(Area as per Lease Deed)                                                                                                                                                                   |  |  |
| 13 | Roads, Streets or lanes on which the land is abutting                                                                                  | MIDC Road                                                                                                                                                                                                                 |  |  |
| 14 | If freehold or leasehold land                                                                                                          | Leasehold of MIDC                                                                                                                                                                                                         |  |  |
| 15 | If leasehold, the name of Lessor/lessee, nature of lease, date of commencement and termination of lease and terms of renewal of lease. | Lessor – MIDC Lessee – M/s. Gaurav Chemicals Lease Deed commencing from 01.10.1997 for the period of 95 years Balance lease period – 68 years.                                                                            |  |  |
|    | (i) Initial premium                                                                                                                    | ₹ 1,20,800.00                                                                                                                                                                                                             |  |  |
|    | (ii) Ground rent payable per annum                                                                                                     | Not applicable                                                                                                                                                                                                            |  |  |
|    | (iii) Unearned increase payable to the Lessor in the event of sale or transfer                                                         |                                                                                                                                                                                                                           |  |  |
| 16 | Is there any restriction covenant in regard to use of land? If so attach a copy of the covenant.                                       | Industrial purpose                                                                                                                                                                                                        |  |  |
| 17 | Are there any agreements of easements? If so,                                                                                          | Information not available                                                                                                                                                                                                 |  |  |