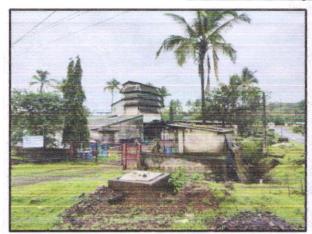

#### VALUATION OPINION REPORT

The property bearing Industrial Land & Building on Plot No. C-17, Lote Parshuram, M.I.D.C. Industrial Area, Near Sulakhi Chemicals Pvt. Ltd., Village - Lote, Taluka - Khed, District - Ratnagiri - 415 722, State - Maharashtra, Country - India belongs to M/s. Gaurav Chemicals.