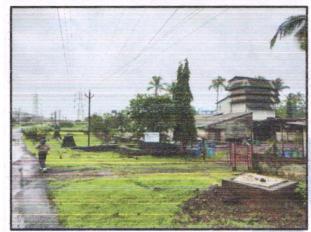

#### VALUATION OPINION REPORT

The property bearing Industrial Land & Building on Plot No. C-17, Lote Parshuram, M.I.D.C. Industrial Area, Near Sulakhi Chemicals Pvt. Ltd., Village - Lote, Taluka - Khed, District - Ratnagiri - 415 722, State - Maharashtra, Country - India belongs to M/s. Gaurav Chemicals.