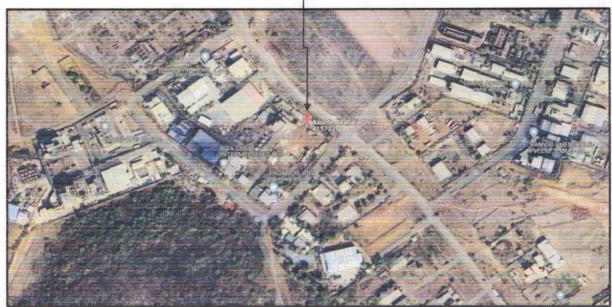

#### Details of the property under consideration:

Name of Owner: M/s. Gaurav Chemicals

Industrial Land & Building on Plot No. C-17, Lote Parshuram, M.I.D.C. Industrial Area, Near Sulakhi Chemicals Pvt. Ltd., Village - Lote, Taluka - Khed, District - Ratnagiri - 415 722, State - Maharashtra, Country - India

Latitude Longitude - 17°36'24.8"N 73°29'19.5"E