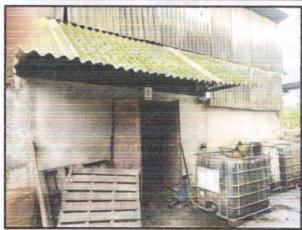

#### VALUATION OPINION REPORT

The property bearing Industrial Land & Building on Plot No. C-17, Lote Parshuram, M.I.D.C. Industrial Area, Near Sulakhi Chemicals Pvt. Ltd., Village - Lote, Taluka - Khed, District - Ratnagiri - 415 722, State - Maharashtra, Country - India belongs to M/s. Gaurav Chemicals.