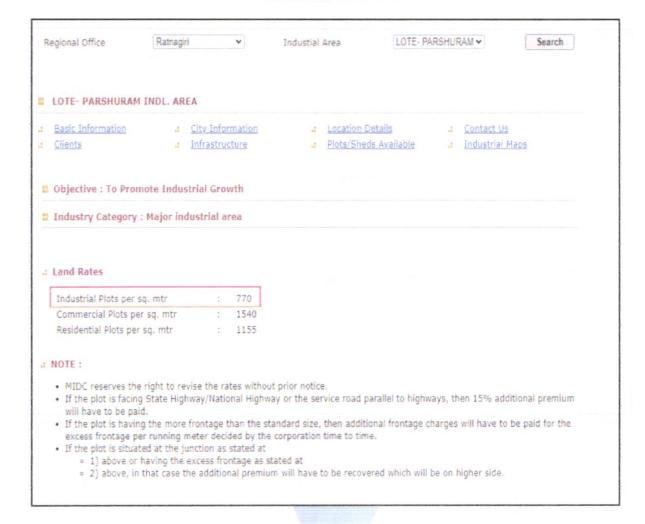

#### GENERAL:

| 1  | Purpose for which the valuation is made                                                                                                | To assess the Fair Market Value as on 02.07.2024for Bank loan Purpose                                                                                                                                                     |  |  |
|----|----------------------------------------------------------------------------------------------------------------------------------------|---------------------------------------------------------------------------------------------------------------------------------------------------------------------------------------------------------------------------|--|--|
| 2  | Date of inspection                                                                                                                     | 20.06.2024                                                                                                                                                                                                                |  |  |
|    | Name of the owner/ owners                                                                                                              | M/s. Gauray Chemicals                                                                                                                                                                                                     |  |  |
| 4  | If the property is under joint ownership / co-<br>ownership, share of each such owner. Are the<br>shares undivided?                    | Partnership Firm                                                                                                                                                                                                          |  |  |
| 5  | Brief description of the property                                                                                                      | Industrial Land & Building on Plot No. C-17, Lote Parshuram, M.I.D.C. Industrial Area, Near Sulakh Chemicals Pvt. Ltd., Village – Lote, Taluka – Khed District – Ratnagiri – 415 722, State – Maharashtra Country – India |  |  |
| 6  | Location, street, ward no                                                                                                              | Internal road                                                                                                                                                                                                             |  |  |
| 7  | Survey/ Plot no. of land                                                                                                               | Plot No. C-17                                                                                                                                                                                                             |  |  |
| 8  | Is the property situated in residential/<br>commercial/ mixed area/ industrial area?                                                   | Industrial area                                                                                                                                                                                                           |  |  |
| 9  | Classification of locality-high class/ middle class/poor class                                                                         | Middle Class                                                                                                                                                                                                              |  |  |
| 10 | Proximity to civic amenities like schools,<br>Hospitals, Offices, market, cinemas etc.                                                 | All the amenities are available in the vicinity                                                                                                                                                                           |  |  |
| 11 | Means and proximity to surface communication by which the locality is served                                                           | Served by Buses and Private cars                                                                                                                                                                                          |  |  |
|    | LAND                                                                                                                                   |                                                                                                                                                                                                                           |  |  |
| 12 | Area of land supported by documentary proof. Shape, dimension and physical features                                                    | Plot Area – 1,834.00 Sq. M.<br>(Area as per Lease Deed)                                                                                                                                                                   |  |  |
| 13 | Roads, Streets or lanes on which the land is abutting                                                                                  | MIDC Road                                                                                                                                                                                                                 |  |  |
| 14 | If freehold or leasehold land                                                                                                          | Leasehold of MIDC                                                                                                                                                                                                         |  |  |
| 15 | If leasehold, the name of Lessor/lessee, nature of lease, date of commencement and termination of lease and terms of renewal of lease. | Lessor – MIDC Lessee – M/s. Gaurav Chemicals Lease Deed commencing from 01.10.1997 for the period of 95 years Balance lease period – 68 years.                                                                            |  |  |
|    | (i) Initial premium                                                                                                                    | ₹ 1,20,800.00                                                                                                                                                                                                             |  |  |
|    | (ii) Ground rent payable per annum                                                                                                     | Not applicable                                                                                                                                                                                                            |  |  |
|    | (iii) Unearned increase payable to the Lessor in the event of sale or transfer                                                         |                                                                                                                                                                                                                           |  |  |
| 16 | Is there any restriction covenant in regard to use of land? If so attach a copy of the covenant.                                       | Industrial purpose                                                                                                                                                                                                        |  |  |
| 17 | Are there any agreements of easements? If so,                                                                                          | Information not available                                                                                                                                                                                                 |  |  |