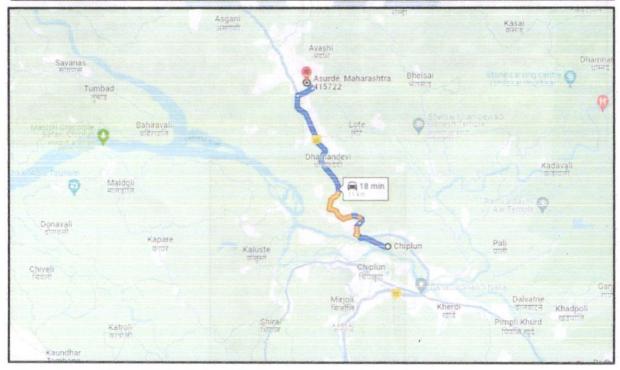

#### Details of the property under consideration:

Name of Owner: M/s. Gaurav Chemicals

Industrial Land & Building on Plot No. C-17, Lote Parshuram, M.I.D.C. Industrial Area, Near Sulakhi Chemicals Pvt. Ltd., Village - Lote, Taluka - Khed, District - Ratnagiri - 415 722, State - Maharashtra, Country - India

Latitude Longitude - 17°36'24.8"N 73°29'19.5"E