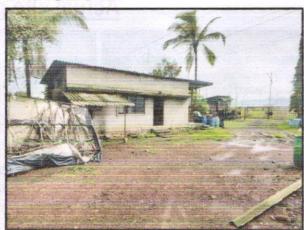

#### VALUATION OPINION REPORT

The property bearing Industrial Land & Building on Plot No. C-17, Lote Parshuram, M.I.D.C. Industrial Area, Near Sulakhi Chemicals Pvt. Ltd., Village - Lote, Taluka - Khed, District - Ratnagiri - 415 722, State - Maharashtra, Country - India belongs to M/s. Gaurav Chemicals.

#### Boundaries of the property.

| Particular |    | As per site  | As per Document       |  |
|------------|----|--------------|-----------------------|--|
| North      | :  | Road         | 51.00 Mtr. Wide Road  |  |
| South      | 1: | Kaju Factory | Plot No. C – 18       |  |
| East       |    | Plot         | Plot No. C – 16       |  |
| West       | :  | Road         | MIDC Road 20.00 M.R/W |  |