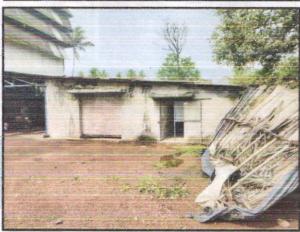

#### VALUATION OPINION REPORT

The property bearing Industrial Land & Building on Plot No. C-17, Lote Parshuram, M.I.D.C. Industrial Area, Near Sulakhi Chemicals Pvt. Ltd., Village - Lote, Taluka - Khed, District - Ratnagiri - 415 722, State - Maharashtra, Country - India belongs to M/s. Gaurav Chemicals.