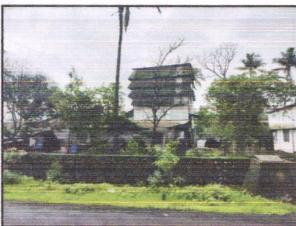

#### VALUATION OPINION REPORT

The property bearing Industrial Land & Building on Plot No. C-17, Lote Parshuram, M.I.D.C. Industrial Area, Near Sulakhi Chemicals Pvt. Ltd., Village - Lote, Taluka - Khed, District - Ratnagiri - 415 722, State - Maharashtra, Country - India belongs to M/s. Gaurav Chemicals.