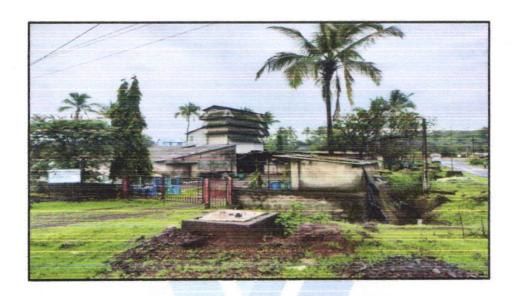

#### VALUATION OPINION REPORT

The property bearing Industrial Land & Building on Plot No. C-17, Lote Parshuram, M.I.D.C. Industrial Area, Near Sulakhi Chemicals Pvt. Ltd., Village - Lote, Taluka - Khed, District - Ratnagiri - 415 722, State - Maharashtra, Country - India belongs to M/s. Gaurav Chemicals.

#### Boundaries of the property.

| Particular |    | As per site  | As per Document       |  |
|------------|----|--------------|-----------------------|--|
| North      | :  | Road         | 51.00 Mtr. Wide Road  |  |
| South      | 1: | Kaju Factory | Plot No. C – 18       |  |
| East       |    | Plot         | Plot No. C – 16       |  |
| West       | :  | Road         | MIDC Road 20.00 M.R/W |  |