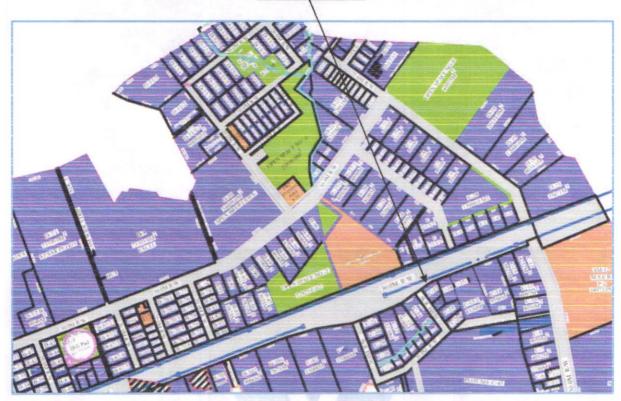

#### Details of the property under consideration:

Name of Owner: M/s. Gaurav Chemicals

Industrial Land & Building on Plot No. C-17, Lote Parshuram, M.I.D.C. Industrial Area, Near Sulakhi Chemicals Pvt. Ltd., Village - Lote, Taluka - Khed, District - Ratnagiri - 415 722, State - Maharashtra, Country - India

#### Boundaries of the property.

| Particular |    | As per site  | As per Document       |  |
|------------|----|--------------|-----------------------|--|
| North      | :  | Road         | 51.00 Mtr. Wide Road  |  |
| South      | 1: | Kaju Factory | Plot No. C – 18       |  |
| East       |    | Plot         | Plot No. C – 16       |  |
| West       | :  | Road         | MIDC Road 20.00 M.R/W |  |