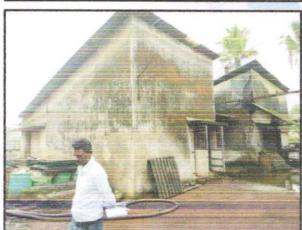

#### VALUATION OPINION REPORT

The property bearing Industrial Land & Building on Plot No. C-17, Lote Parshuram, M.I.D.C. Industrial Area, Near Sulakhi Chemicals Pvt. Ltd., Village - Lote, Taluka - Khed, District - Ratnagiri - 415 722, State - Maharashtra, Country - India belongs to M/s. Gaurav Chemicals.