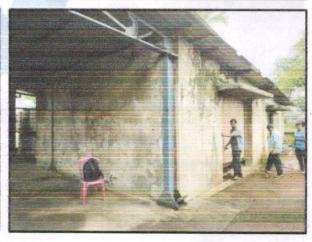

#### VALUATION OPINION REPORT

The property bearing Industrial Land & Building on Plot No. C-17, Lote Parshuram, M.I.D.C. Industrial Area, Near Sulakhi Chemicals Pvt. Ltd., Village - Lote, Taluka - Khed, District - Ratnagiri - 415 722, State - Maharashtra, Country - India belongs to M/s. Gaurav Chemicals.