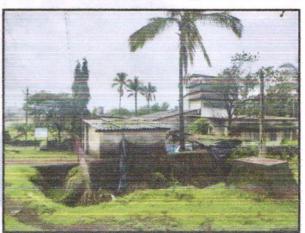

#### VALUATION OPINION REPORT

The property bearing Industrial Land & Building on Plot No. C-17, Lote Parshuram, M.I.D.C. Industrial Area, Near Sulakhi Chemicals Pvt. Ltd., Village - Lote, Taluka - Khed, District - Ratnagiri - 415 722, State - Maharashtra, Country - India belongs to M/s. Gaurav Chemicals.

#### Boundaries of the property.

| Particular |    | As per site  | As per Document       |  |
|------------|----|--------------|-----------------------|--|
| North      | :  | Road         | 51.00 Mtr. Wide Road  |  |
| South      | 1: | Kaju Factory | Plot No. C – 18       |  |
| East       |    | Plot         | Plot No. C – 16       |  |
| West       | :  | Road         | MIDC Road 20.00 M.R/W |  |