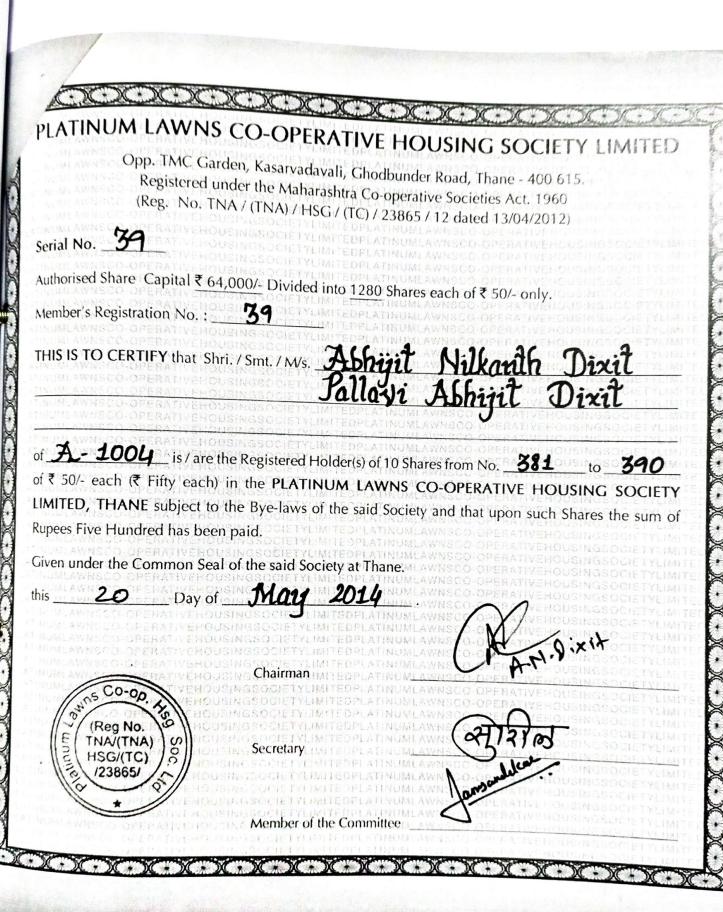

#### SCHEDULE OF THE PROPERTY

ALL THAT piece and parcel of the land bearing Silvicy No. 25, Hissa No. 3/A/I, admeasuring about 4240 Sq. Mtrs. and S. No. 29, Hissa No. 1/1, admeasuring about 340 Sq. Mtrs. In all aggregating to 4580 Sq. Mtrs. of Project known as "Platinum Lawns". lying, being and situated at Village- Kasar Vadavali, Off. Ghodbunder Road, Thane (W), within the limits of Thane Municipal Corporation, and within the Registration District and Sub-District of Thane.