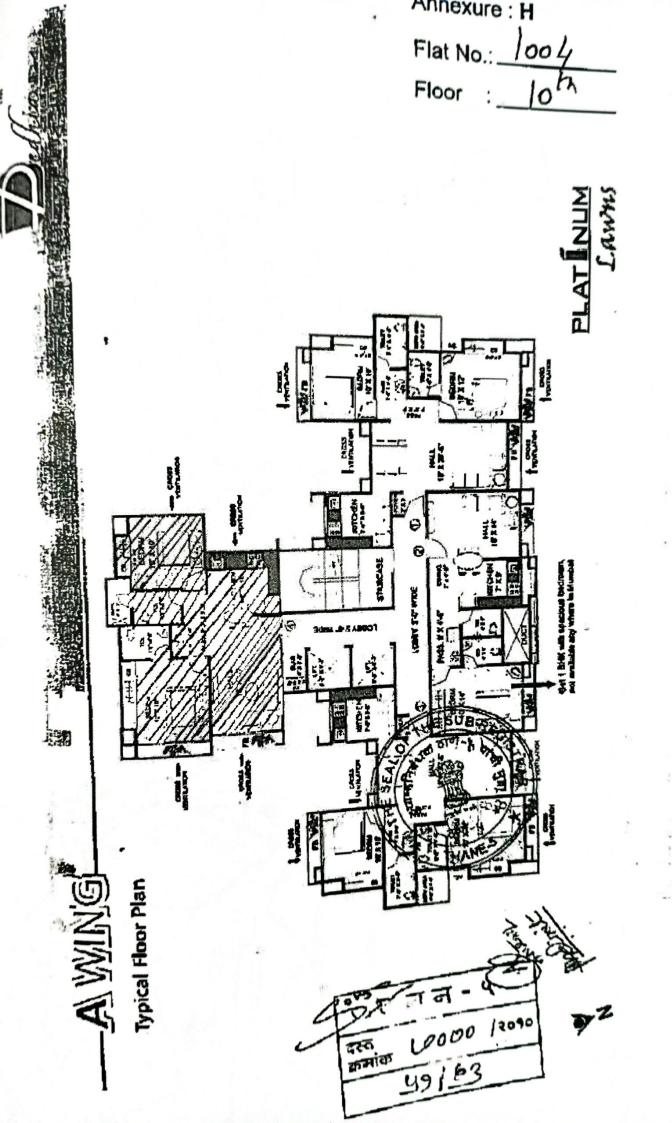

(1) वर्णनः स ने 25/3ए,29/7, सदनिका न 1004,10 वा मजला, ए विंग, प्लॅटीनम लॉन्स, जी वी रोड, कासारवडवली, छाणे .

दुय्यम निबंधक: सह दु.नि.टाणे 5

(3)क्षेत्रफळ

(1)64.83 ची.मि. बांधीव

(4) आकारणी किवा जुडी देण्यात असेल तेव्हा