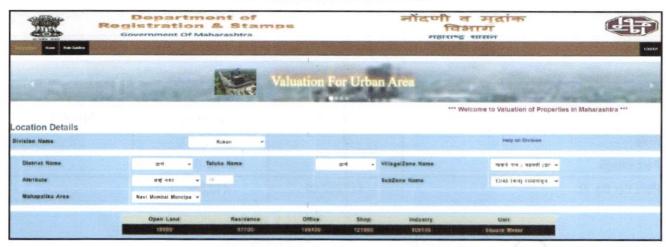

| 16,800/- (Expected rental income per month) |
| Any likely income it may generate                                                                                                                                                                                         | Rental Income                               |





# **Actual Site Photographs**

















## Route Map of the property



Note: Red marks shows the exact location of the property



Longitude Latitude: 19°15'57.3"N 72°57'46.6"E

Note: The Blue line shows the route to site distance from nearest Metro Station (Tikuji-ni-wadi - 5.4).



Vastukala Consultants (I) Pvt. Ltd.



## **Ready Reckoner Rate**



| Stamp Duty Ready Reckoner Market Value Rate for Flat                      | 97700       |          | IWI      |         |
|---------------------------------------------------------------------------|-------------|----------|----------|---------|
| Increase by 5% on Flat Located on 10 <sup>th</sup> Floor                  | 4885        |          |          | 77.83   |
| Stamp Duty Ready Reckoner Market Value Rate (After Increase/Decrease) (A) | 1,02,585.00 | Sq. Mtr. | 9,530.00 | Sq. Ft. |
| Stamp Duty Ready Reckoner Market value Rate for Land (B)                  | 19900       |          |          |         |
| The difference between land rate and building rate(A-B=C)                 | 82,685.00   |          |          |         |
| Percentage after Depreciation as per table(D)