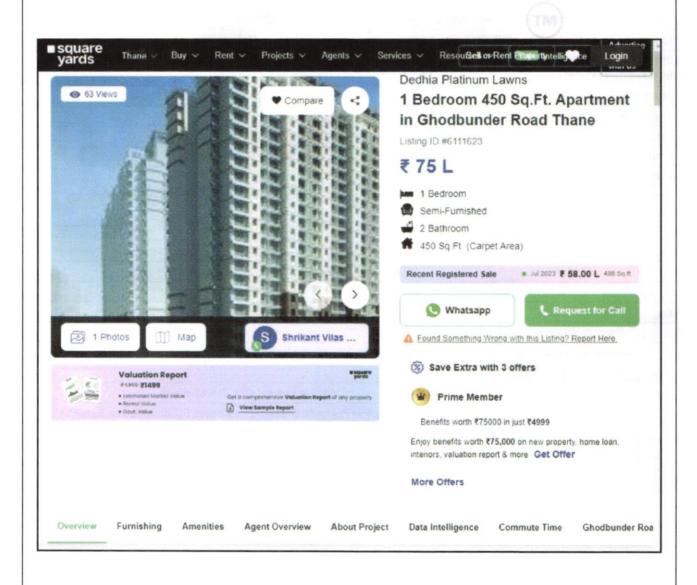

### Details of the property under consideration:

Name of Owner: Shri. Abhijit Nilkanth Dixit & Mrs. Pallavi Abhijit Dixit

Residential Flat No. 1004, 10<sup>th</sup> Floor, Wing - A, "Platinum Lawns Co-op. Hsg. Soc. LTd.", Opp. TMC Garden, Off. Ghodbandar Road, Behind Parshwanath Engg. College, Village - Kasarvadavali, Taluka - Thane, District - Thane, Thane (West), PIN - 400 615, State - Maharashtra, India.

## VALUATION OPINION REPORT

This is to certify that the property bearing Residential Flat No. 1004, 10th Floor, Wing - A, "Platinum Lawns Co-op. Hsg. Soc. LTd.", Opp. TMC Garden, Off. Ghodbandar Road, Behind Parshwanath Engg. College, Village -Kasarvadavali, Taluka - Thane, District - Thane, Thane (West), PIN - 400 615, State - Maharashtra, India belongs to Shri. Abhijit Nilkanth Dixit & Mrs. Pallavi Abhijit Dixit.

B Wing of Platinum Lawns

Considering various parameters recorded, existing economic scenario, and the information that is available with reference to the development of neighbourhood and method selected for valuation, we are of the opinion that, the property premises can be assessed for this particular purpose at ₹ 80,61,900.00 (Rupees Eighty Lakh Sixty One Thousand Nine Hundred Only).