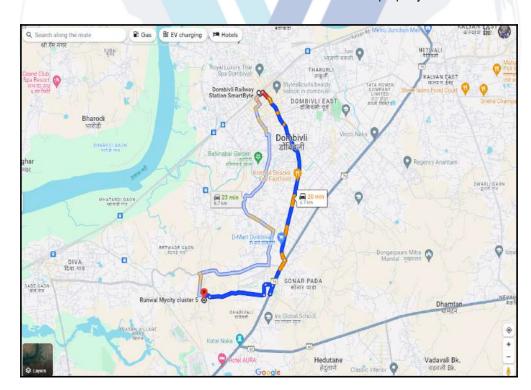

| 5  | Brief description of the property (Including Leasehold / freehold etc.) |                         | :    | The property is a Residential Flat located on 13 <sup>th</sup> Floor. As per Approved Building Plan, the composition of Flat will be 1 Bedroom + Living Room / Dining Area + 2 Toilets + Service / Utility Area. (i.e. 1 BHK + 2 Toilets) The property is at 6.7 Km. distance from Dombivli Railway Station.  At the time of inspection building was under construction. |                                                                                                                                                                                                      |  |  |
|----|-------------------------------------------------------------------------|-------------------------|------|--------------------------------------------------------------------------------------------------------------------------------------------------------------------------------------------------------------------------------------------------------------------------------------------------------------------------------------------------------------------------|------------------------------------------------------------------------------------------------------------------------------------------------------------------------------------------------------|--|--|
|    | Stage of Construction                                                   |                         |      |                                                                                                                                                                                                                                                                                                                                                                          |                                                                                                                                                                                                      |  |  |
|    | If under construnction, extent of completion                            |                         |      |                                                                                                                                                                                                                                                                                                                                                                          |                                                                                                                                                                                                      |  |  |
|    | RCC Footing/Foundation                                                  | Complete                |      | RCC Plinth                                                                                                                                                                                                                                                                                                                                                               | Complete                                                                                                                                                                                             |  |  |
|    | Full Building Rcc                                                       | Completed upto 24th     | floc | r Internal Brick Work                                                                                                                                                                                                                                                                                                                                                    | Completed upto 24th floor                                                                                                                                                                            |  |  |
|    | External Brick Work                                                     | Completed upto 24th     | floc | r Internal Plastering                                                                                                                                                                                                                                                                                                                                                    | Completed upto 24th floor                                                                                                                                                                            |  |  |
|    | External Plastering                                                     | Completed upto 24th     | floc | or .                                                                                                                                                                                                                                                                                                                                                                     | (TM)                                                                                                                                                                                                 |  |  |
|    | Total                                                                   | 60% work completed      |      |                                                                                                                                                                                                                                                                                                                                                                          |                                                                                                                                                                                                      |  |  |
| 6  | Location of property                                                    |                         |      |                                                                                                                                                                                                                                                                                                                                                                          |                                                                                                                                                                                                      |  |  |
| a) | Plot No. / Survey No.                                                   |                         | :    | New Survey No - 17/1, 17/2, 17/3B & others                                                                                                                                                                                                                                                                                                                               |                                                                                                                                                                                                      |  |  |
| b) | Door No.                                                                |                         | :    | Residential Flat No. 1303                                                                                                                                                                                                                                                                                                                                                |                                                                                                                                                                                                      |  |  |
| c) | C.T.S. No. / Village                                                    |                         | : \  | Village - Usarghar                                                                                                                                                                                                                                                                                                                                                       |                                                                                                                                                                                                      |  |  |
| d) | Ward / Taluka                                                           |                         | ;/   | Taluka - Kalyan                                                                                                                                                                                                                                                                                                                                                          |                                                                                                                                                                                                      |  |  |
| e) | Mandal / District                                                       |                         | .\   | District - Thane                                                                                                                                                                                                                                                                                                                                                         |                                                                                                                                                                                                      |  |  |
| f) | Date of issue and validity of map / plan                                | f layout of approved    |      | Copy of Approved Building Plan No. SROT / Growth Centre / 2401 / BP / ITP - Usarghar & Sandap - 01 / CC / 174 / 2020                                                                                                                                                                                                                                                     |                                                                                                                                                                                                      |  |  |
| g) | Approved map / plan issuir                                              | ng authority            | : /  | dated 03.02.2020 issu                                                                                                                                                                                                                                                                                                                                                    | ед ру ММКДА.                                                                                                                                                                                         |  |  |
| h) | Whether genuineness or a map/ plan is verified                          | uthenticity of approved | :    | Yes                                                                                                                                                                                                                                                                                                                                                                      |                                                                                                                                                                                                      |  |  |
| i) | Any other comments by ou on authentic of approved p                     | •                       |      | Building is under construction                                                                                                                                                                                                                                                                                                                                           |                                                                                                                                                                                                      |  |  |
| 7  | Postal address of the property                                          |                         |      | City Phase 2", Cluste<br>Kalyan Shil Road, V                                                                                                                                                                                                                                                                                                                             | 1303, 13 <sup>th</sup> Floor, Building No 12,, <b>"My</b><br>er 5, Part III, Diva Manpada Road, Off.<br>/illage - Usarghar, Dombivali (East),<br>strict - Thane , PIN - 421 204, State -<br>- India. |  |  |
| 8  | City / Town                                                             |                         |      |                                                                                                                                                                                                                                                                                                                                                                          |                                                                                                                                                                                                      |  |  |
|    | Residential area                                                        |                         | :    | Yes                                                                                                                                                                                                                                                                                                                                                                      |                                                                                                                                                                                                      |  |  |
|    | Commercial area                                                         |                         | :    | No                                                                                                                                                                                                                                                                                                                                                                       |                                                                                                                                                                                                      |  |  |
|    | Industrial area                                                         |                         | :    | No                                                                                                                                                                                                                                                                                                                                                                       |                                                                                                                                                                                                      |  |  |
| 9  | Classification of the area                                              |                         |      |                                                                                                                                                                                                                                                                                                                                                                          |                                                                                                                                                                                                      |  |  |