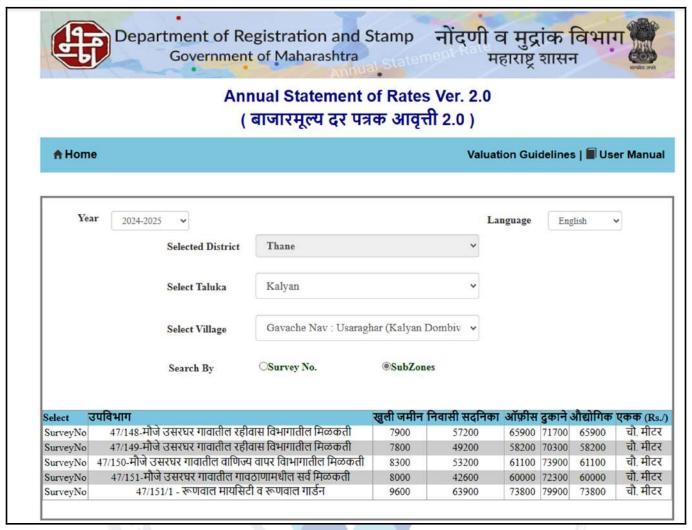

|     | Assessment No.                                                                                                                                                                                                                                                                     | :  | Details not available                                                                                                                      |
|-----|------------------------------------------------------------------------------------------------------------------------------------------------------------------------------------------------------------------------------------------------------------------------------------|----|--------------------------------------------------------------------------------------------------------------------------------------------|
|     | Tax paid in the name of                                                                                                                                                                                                                                                            | :  | Details not available                                                                                                                      |
|     | Tax amount                                                                                                                                                                                                                                                                         |    | Details not available                                                                                                                      |
| 5.  | Electricity Service connection No.                                                                                                                                                                                                                                                 | :  | Details not available                                                                                                                      |
|     | Meter Card is in the name of                                                                                                                                                                                                                                                       | :  | Details not available                                                                                                                      |
| 6.  | How is the maintenance of the Flat?                                                                                                                                                                                                                                                | :  | Building is under construction                                                                                                             |
| 7.  | Sale Deed executed in the name of                                                                                                                                                                                                                                                  | :  | Mr. Dilip Dattaram Gandhi & Mrs. Disha Dilip Gandhi                                                                                        |
| 8.  | What is the undivided area of land as per Sale Deed?                                                                                                                                                                                                                               | :  | Details not available                                                                                                                      |
| 9.  | What is the plinth area of the Flat?                                                                                                                                                                                                                                               | 1  | Built Up Area in Sq. Ft. = 496.00<br>(Carpet Area + 10%)                                                                                   |
| 10. | What is the floor space index (app.)                                                                                                                                                                                                                                               | :  | As per MMRDA norms                                                                                                                         |
| 11. | What is the Carpet area of the Flat?                                                                                                                                                                                                                                               | :  | Carpet Area in Sq. Ft. = 451.00 (As Per Area Agreement for sale) Carpet Area in Sq. Ft. = 409.00 Service / Utility Area in Sq. Ft. = 42.00 |
| 12. | Is it Posh / I Class / Medium / Ordinary?                                                                                                                                                                                                                                          | :  | Medium                                                                                                                                     |
| 13. | Is it being used for Residential or Commercial purpose?                                                                                                                                                                                                                            | :  | Residential Purpose                                                                                                                        |
| 14. | Is it Owner-occupied or let out?                                                                                                                                                                                                                                                   | X  | Building is under construction                                                                                                             |
| 15. | If rented, what is the monthly rent?                                                                                                                                                                                                                                               |    | 14,000/- (Expected rental income per month after completion of construction works)                                                         |
| IV  | MARKETABILITY                                                                                                                                                                                                                                                                      |    |                                                                                                                                            |
| 1.  | How is the marketability?                                                                                                                                                                                                                                                          | :/ | Good                                                                                                                                       |
| 2.  | What are the factors favoring for an extra Potential Value?                                                                                                                                                                                                                        | :  | Located in developed area                                                                                                                  |
| 3.  | Any negative factors are observed which affect the market value in general?                                                                                                                                                                                                        | :  | No                                                                                                                                         |
| ٧   | Rate                                                                                                                                                                                                                                                                               |    |                                                                                                                                            |
| 1.  | After analyzing the comparable sale instances, what is the composite rate for a similar Flat with same specifications in the adjoining locality? - (Along with details / reference of at - least two latest deals / transactions with respect to adjacent properties in the areas) | :  | ₹ 11546/- to ₹ 12366/- per Sq. Ft. on Carpet Area<br>₹ 10496/- to ₹ 11242/- per Sq. Ft. on Built Up Area                                   |