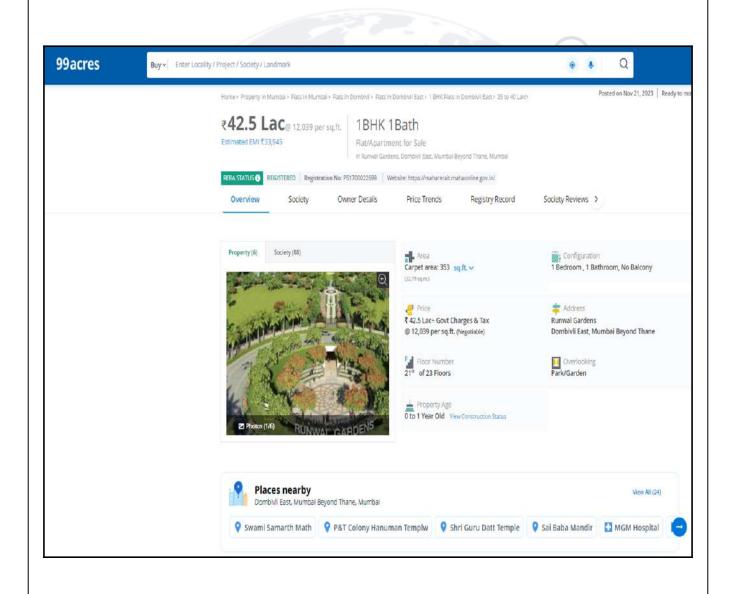

|     | Assessment No.                                                                                                                                                                                                                                                                     | :  | Details not available                                                                                                                      |
|-----|------------------------------------------------------------------------------------------------------------------------------------------------------------------------------------------------------------------------------------------------------------------------------------|----|--------------------------------------------------------------------------------------------------------------------------------------------|
|     | Tax paid in the name of                                                                                                                                                                                                                                                            | :  | Details not available                                                                                                                      |
|     | Tax amount                                                                                                                                                                                                                                                                         |    | Details not available                                                                                                                      |
| 5.  | Electricity Service connection No.                                                                                                                                                                                                                                                 | :  | Details not available                                                                                                                      |
|     | Meter Card is in the name of                                                                                                                                                                                                                                                       | :  | Details not available                                                                                                                      |
| 6.  | How is the maintenance of the Flat?                                                                                                                                                                                                                                                | :  | Building is under construction                                                                                                             |
| 7.  | Sale Deed executed in the name of                                                                                                                                                                                                                                                  | :  | Mr. Dilip Dattaram Gandhi & Mrs. Disha Dilip Gandhi                                                                                        |
| 8.  | What is the undivided area of land as per Sale Deed?                                                                                                                                                                                                                               | :  | Details not available                                                                                                                      |
| 9.  | What is the plinth area of the Flat?                                                                                                                                                                                                                                               | 1  | Built Up Area in Sq. Ft. = 496.00<br>(Carpet Area + 10%)                                                                                   |
| 10. | What is the floor space index (app.)                                                                                                                                                                                                                                               | :  | As per MMRDA norms                                                                                                                         |
| 11. | What is the Carpet area of the Flat?                                                                                                                                                                                                                                               | :  | Carpet Area in Sq. Ft. = 451.00 (As Per Area Agreement for sale) Carpet Area in Sq. Ft. = 409.00 Service / Utility Area in Sq. Ft. = 42.00 |
| 12. | Is it Posh / I Class / Medium / Ordinary?                                                                                                                                                                                                                                          | :  | Medium                                                                                                                                     |
| 13. | Is it being used for Residential or Commercial purpose?                                                                                                                                                                                                                            | :  | Residential Purpose                                                                                                                        |
| 14. | Is it Owner-occupied or let out?                                                                                                                                                                                                                                                   | X  | Building is under construction                                                                                                             |
| 15. | If rented, what is the monthly rent?                                                                                                                                                                                                                                               |    | 14,000/- (Expected rental income per month after completion of construction works)                                                         |
| IV  | MARKETABILITY                                                                                                                                                                                                                                                                      |    |                                                                                                                                            |
| 1.  | How is the marketability?                                                                                                                                                                                                                                                          | :/ | Good                                                                                                                                       |
| 2.  | What are the factors favoring for an extra Potential Value?                                                                                                                                                                                                                        | :  | Located in developed area                                                                                                                  |
| 3.  | Any negative factors are observed which affect the market value in general?                                                                                                                                                                                                        | :  | No                                                                                                                                         |
| ٧   | Rate                                                                                                                                                                                                                                                                               |    |                                                                                                                                            |
| 1.  | After analyzing the comparable sale instances, what is the composite rate for a similar Flat with same specifications in the adjoining locality? - (Along with details / reference of at - least two latest deals / transactions with respect to adjacent properties in the areas) | :  | ₹ 11546/- to ₹ 12366/- per Sq. Ft. on Carpet Area<br>₹ 10496/- to ₹ 11242/- per Sq. Ft. on Built Up Area                                   |