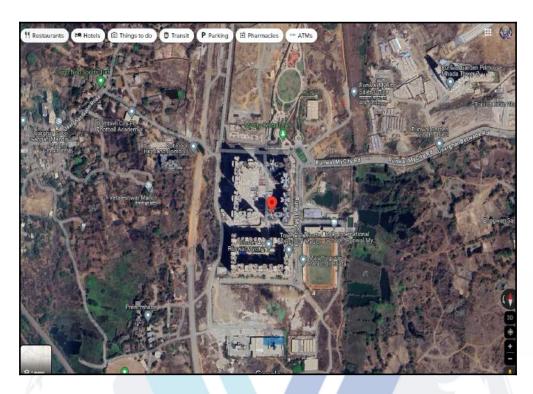

### **Details of the property under consideration:**

Name of Owner: Mr. Dilip Dattaram Gandhi & Mrs. Disha Dilip Gandhi

Residential Flat No. 1303, 13th Floor, Building No 12,, "My City Phase 2", Cluster 5, Part III, Diva Manpada Road, Off. Kalyan Shil Road, Village - Usarghar, Dombivali (East), Taluka - Kalyan, District - Thane, PIN - 421 204, State - Maharashtra, Country - India.

## **VALUATION OPINION REPORT**

This is to certify that the under construction property bearing Residential Flat No. 1303, 13th Floor, Building No 12,, "My City Phase 2", Cluster 5, Part III, Diva Manpada Road, Off. Kalyan Shil Road, Village - Usarghar, Dombivali (East), Taluka - Kalyan, District - Thane, PIN - 421 204, State - Maharashtra, Country - India belongs to Mr. Dilip Dattaram Gandhi & Mrs. Disha Dilip Gandhi .

Boundaries of the property

North Internal Road

South : May City Cluster 4

East Runwal My City Road

West Internal Road

Considering various parameters recorded, existing economic scenario, and the information that is available with reference to the development of neighbourhood and method selected for valuation, we are of the opinion that, the property premises can be assessed for this particular purpose at ₹ 54,12,000.00 (Rupees Fifty Four Lakh Twelve Thousand Only) After completion of construction works. As per Site Inspection 60% Construction Work is Completed.