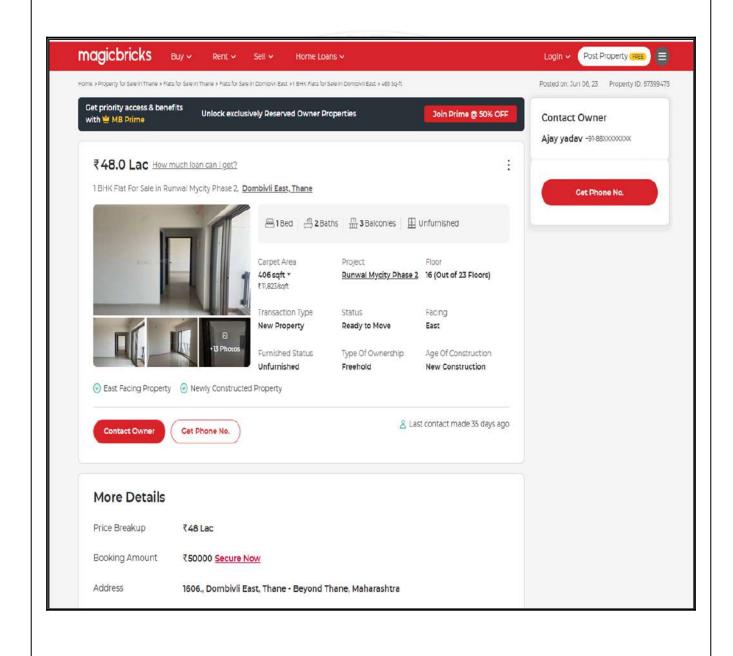

|     | Assessment No.                                                                                                                                                                                                                                                                     | :  | Details not available                                                                                                                      |
|-----|------------------------------------------------------------------------------------------------------------------------------------------------------------------------------------------------------------------------------------------------------------------------------------|----|--------------------------------------------------------------------------------------------------------------------------------------------|
|     | Tax paid in the name of                                                                                                                                                                                                                                                            | :  | Details not available                                                                                                                      |
|     | Tax amount                                                                                                                                                                                                                                                                         |    | Details not available                                                                                                                      |
| 5.  | Electricity Service connection No.                                                                                                                                                                                                                                                 | :  | Details not available                                                                                                                      |
|     | Meter Card is in the name of                                                                                                                                                                                                                                                       | :  | Details not available                                                                                                                      |
| 6.  | How is the maintenance of the Flat?                                                                                                                                                                                                                                                | :  | Building is under construction                                                                                                             |
| 7.  | Sale Deed executed in the name of                                                                                                                                                                                                                                                  | :  | Mr. Dilip Dattaram Gandhi & Mrs. Disha Dilip Gandhi                                                                                        |
| 8.  | What is the undivided area of land as per Sale Deed?                                                                                                                                                                                                                               | :  | Details not available                                                                                                                      |
| 9.  | What is the plinth area of the Flat?                                                                                                                                                                                                                                               | 1  | Built Up Area in Sq. Ft. = 496.00<br>(Carpet Area + 10%)                                                                                   |
| 10. | What is the floor space index (app.)                                                                                                                                                                                                                                               | :  | As per MMRDA norms                                                                                                                         |
| 11. | What is the Carpet area of the Flat?                                                                                                                                                                                                                                               | :  | Carpet Area in Sq. Ft. = 451.00 (As Per Area Agreement for sale) Carpet Area in Sq. Ft. = 409.00 Service / Utility Area in Sq. Ft. = 42.00 |
| 12. | Is it Posh / I Class / Medium / Ordinary?                                                                                                                                                                                                                                          | :  | Medium                                                                                                                                     |
| 13. | Is it being used for Residential or Commercial purpose?                                                                                                                                                                                                                            | :  | Residential Purpose                                                                                                                        |
| 14. | Is it Owner-occupied or let out?                                                                                                                                                                                                                                                   | X  | Building is under construction                                                                                                             |
| 15. | If rented, what is the monthly rent?                                                                                                                                                                                                                                               |    | 14,000/- (Expected rental income per month after completion of construction works)                                                         |
| IV  | MARKETABILITY                                                                                                                                                                                                                                                                      |    |                                                                                                                                            |
| 1.  | How is the marketability?                                                                                                                                                                                                                                                          | :/ | Good                                                                                                                                       |
| 2.  | What are the factors favoring for an extra Potential Value?                                                                                                                                                                                                                        | :  | Located in developed area                                                                                                                  |
| 3.  | Any negative factors are observed which affect the market value in general?                                                                                                                                                                                                        | :  | No                                                                                                                                         |
| ٧   | Rate                                                                                                                                                                                                                                                                               |    |                                                                                                                                            |
| 1.  | After analyzing the comparable sale instances, what is the composite rate for a similar Flat with same specifications in the adjoining locality? - (Along with details / reference of at - least two latest deals / transactions with respect to adjacent properties in the areas) | :  | ₹ 11546/- to ₹ 12366/- per Sq. Ft. on Carpet Area<br>₹ 10496/- to ₹ 11242/- per Sq. Ft. on Built Up Area                                   |