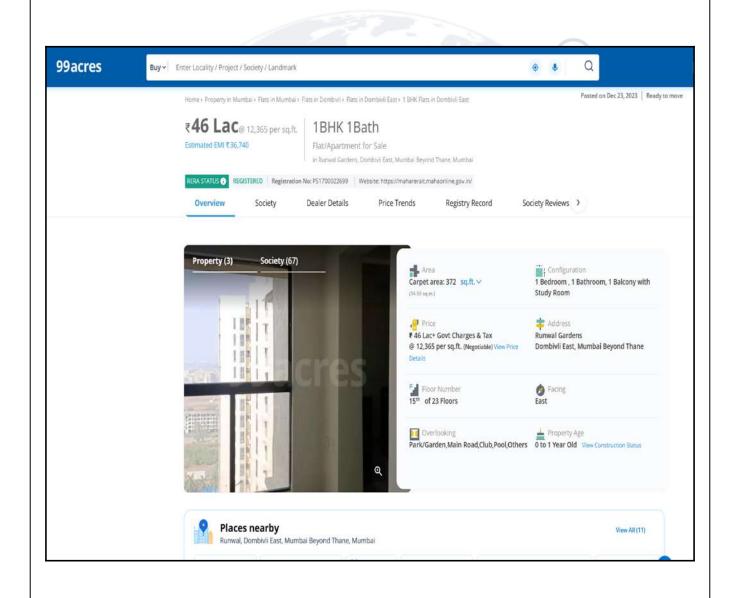

|     | Assessment No.                                                                                                                                                                                                                                                                     | :  | Details not available                                                                                                                      |
|-----|------------------------------------------------------------------------------------------------------------------------------------------------------------------------------------------------------------------------------------------------------------------------------------|----|--------------------------------------------------------------------------------------------------------------------------------------------|
|     | Tax paid in the name of                                                                                                                                                                                                                                                            | :  | Details not available                                                                                                                      |
|     | Tax amount                                                                                                                                                                                                                                                                         |    | Details not available                                                                                                                      |
| 5.  | Electricity Service connection No.                                                                                                                                                                                                                                                 | :  | Details not available                                                                                                                      |
|     | Meter Card is in the name of                                                                                                                                                                                                                                                       | :  | Details not available                                                                                                                      |
| 6.  | How is the maintenance of the Flat?                                                                                                                                                                                                                                                | :  | Building is under construction                                                                                                             |
| 7.  | Sale Deed executed in the name of                                                                                                                                                                                                                                                  | :  | Mr. Dilip Dattaram Gandhi & Mrs. Disha Dilip Gandhi                                                                                        |
| 8.  | What is the undivided area of land as per Sale Deed?                                                                                                                                                                                                                               | :  | Details not available                                                                                                                      |
| 9.  | What is the plinth area of the Flat?                                                                                                                                                                                                                                               | 1  | Built Up Area in Sq. Ft. = 496.00<br>(Carpet Area + 10%)                                                                                   |
| 10. | What is the floor space index (app.)                                                                                                                                                                                                                                               | :  | As per MMRDA norms                                                                                                                         |
| 11. | What is the Carpet area of the Flat?                                                                                                                                                                                                                                               | :  | Carpet Area in Sq. Ft. = 451.00 (As Per Area Agreement for sale) Carpet Area in Sq. Ft. = 409.00 Service / Utility Area in Sq. Ft. = 42.00 |
| 12. | Is it Posh / I Class / Medium / Ordinary?                                                                                                                                                                                                                                          | :  | Medium                                                                                                                                     |
| 13. | Is it being used for Residential or Commercial purpose?                                                                                                                                                                                                                            | :  | Residential Purpose                                                                                                                        |
| 14. | Is it Owner-occupied or let out?                                                                                                                                                                                                                                                   | X  | Building is under construction                                                                                                             |
| 15. | If rented, what is the monthly rent?                                                                                                                                                                                                                                               |    | 14,000/- (Expected rental income per month after completion of construction works)                                                         |
| IV  | MARKETABILITY                                                                                                                                                                                                                                                                      |    |                                                                                                                                            |
| 1.  | How is the marketability?                                                                                                                                                                                                                                                          | :/ | Good                                                                                                                                       |
| 2.  | What are the factors favoring for an extra Potential Value?                                                                                                                                                                                                                        | :  | Located in developed area                                                                                                                  |
| 3.  | Any negative factors are observed which affect the market value in general?                                                                                                                                                                                                        | :  | No                                                                                                                                         |
| ٧   | Rate                                                                                                                                                                                                                                                                               |    |                                                                                                                                            |
| 1.  | After analyzing the comparable sale instances, what is the composite rate for a similar Flat with same specifications in the adjoining locality? - (Along with details / reference of at - least two latest deals / transactions with respect to adjacent properties in the areas) | :  | ₹ 11546/- to ₹ 12366/- per Sq. Ft. on Carpet Area<br>₹ 10496/- to ₹ 11242/- per Sq. Ft. on Built Up Area                                   |