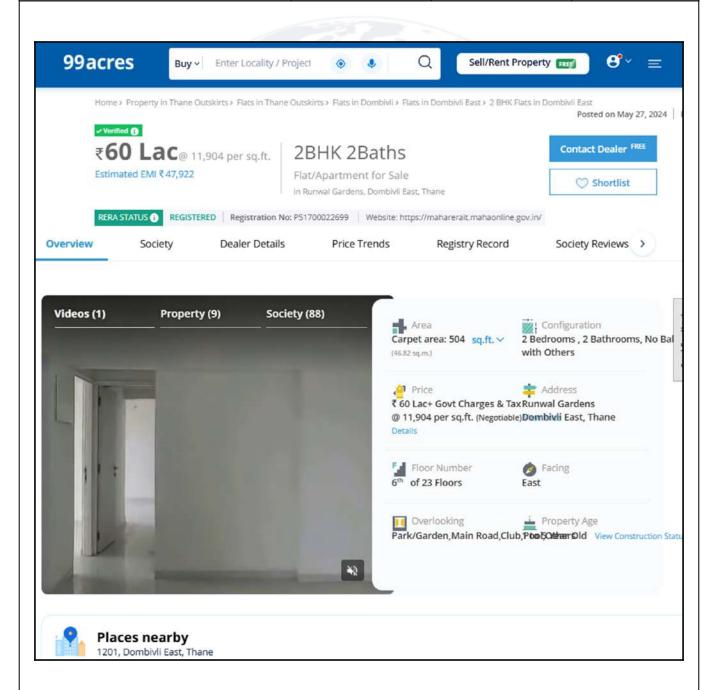

|     | Assessment No.                                                                                                                                                                                                                                                                     | :  | Details not available                                                                                                                      |
|-----|------------------------------------------------------------------------------------------------------------------------------------------------------------------------------------------------------------------------------------------------------------------------------------|----|--------------------------------------------------------------------------------------------------------------------------------------------|
|     | Tax paid in the name of                                                                                                                                                                                                                                                            | :  | Details not available                                                                                                                      |
|     | Tax amount                                                                                                                                                                                                                                                                         |    | Details not available                                                                                                                      |
| 5.  | Electricity Service connection No.                                                                                                                                                                                                                                                 | :  | Details not available                                                                                                                      |
|     | Meter Card is in the name of                                                                                                                                                                                                                                                       | :  | Details not available                                                                                                                      |
| 6.  | How is the maintenance of the Flat?                                                                                                                                                                                                                                                | :  | Building is under construction                                                                                                             |
| 7.  | Sale Deed executed in the name of                                                                                                                                                                                                                                                  | :  | Mr. Dilip Dattaram Gandhi & Mrs. Disha Dilip Gandhi                                                                                        |
| 8.  | What is the undivided area of land as per Sale Deed?                                                                                                                                                                                                                               | :  | Details not available                                                                                                                      |
| 9.  | What is the plinth area of the Flat?                                                                                                                                                                                                                                               | 1  | Built Up Area in Sq. Ft. = 496.00<br>(Carpet Area + 10%)                                                                                   |
| 10. | What is the floor space index (app.)                                                                                                                                                                                                                                               | :  | As per MMRDA norms                                                                                                                         |
| 11. | What is the Carpet area of the Flat?                                                                                                                                                                                                                                               | :  | Carpet Area in Sq. Ft. = 451.00 (As Per Area Agreement for sale) Carpet Area in Sq. Ft. = 409.00 Service / Utility Area in Sq. Ft. = 42.00 |
| 12. | Is it Posh / I Class / Medium / Ordinary?                                                                                                                                                                                                                                          | :  | Medium                                                                                                                                     |
| 13. | Is it being used for Residential or Commercial purpose?                                                                                                                                                                                                                            | :  | Residential Purpose                                                                                                                        |
| 14. | Is it Owner-occupied or let out?                                                                                                                                                                                                                                                   | X  | Building is under construction                                                                                                             |
| 15. | If rented, what is the monthly rent?                                                                                                                                                                                                                                               |    | 14,000/- (Expected rental income per month after completion of construction works)                                                         |
| IV  | MARKETABILITY                                                                                                                                                                                                                                                                      |    |                                                                                                                                            |
| 1.  | How is the marketability?                                                                                                                                                                                                                                                          | :/ | Good                                                                                                                                       |
| 2.  | What are the factors favoring for an extra Potential Value?                                                                                                                                                                                                                        | :  | Located in developed area                                                                                                                  |
| 3.  | Any negative factors are observed which affect the market value in general?                                                                                                                                                                                                        | :  | No                                                                                                                                         |
| ٧   | Rate                                                                                                                                                                                                                                                                               |    |                                                                                                                                            |
| 1.  | After analyzing the comparable sale instances, what is the composite rate for a similar Flat with same specifications in the adjoining locality? - (Along with details / reference of at - least two latest deals / transactions with respect to adjacent properties in the areas) | :  | ₹ 11546/- to ₹ 12366/- per Sq. Ft. on Carpet Area<br>₹ 10496/- to ₹ 11242/- per Sq. Ft. on Built Up Area                                   |