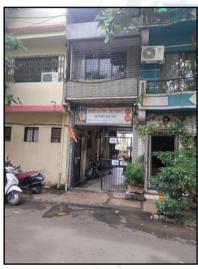

## Details of the property under consideration:

Name of Owner: Mrs. Sulochana Tanaji Karjavkar

Residential Room No. B-4, Ground Floor, "Charkop (3) Shilp Datta Co-op. Hsg. Soc. Ltd.", Plot No. BD-729, RSC - 68, Sector - 7, Charkop, Kandivali (West), Mumbai - 400 067, State - Maharashtra, Country - India.

## **VALUATION OPINION REPORT**

This is to certify that the property bearing Residential Room No. B-4, Ground Floor, "Charkop (3) Shilp Datta Co-op. Hsg. Soc. Ltd.", Plot No. BD-729, RSC - 68, Sector - 7, Charkop, Kandivali (West), Mumbai - 400 067, State - Maharashtra, Country - India belongs to Mrs. Sulochana Tanaji Karjavkar.