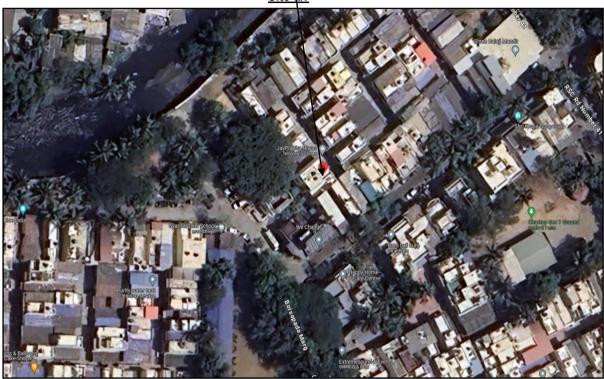

## Details of the property under consideration:

Name of Owner: Mrs. Sulochana Tanaji Karjavkar

Residential Room No. B-4, Ground Floor, "Charkop (3) Shilp Datta Co-op. Hsg. Soc. Ltd.", Plot No. BD-729, RSC - 68, Sector - 7, Charkop, Kandivali (West), Mumbai - 400 067, State - Maharashtra, Country - India.

Latitude Longitude: 19°13'21.8"N 72°49'49.1"E