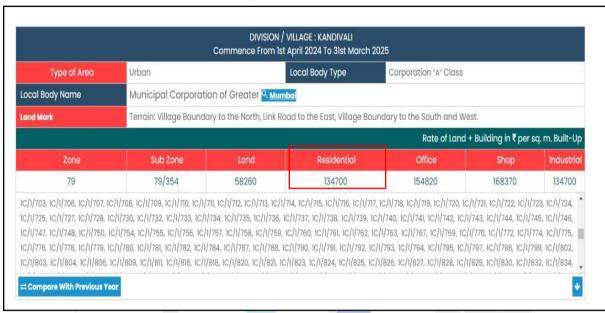

. The Price for similar type of property in the nearby vicinity is in the range of ₹ 16,000.00 to ₹ 18,000.00 per Sq. Ft. on Built-up Area. Considering the rate with attached report, current market conditions, demand and supply position, Room size, location, upswing in real estate prices, sustained demand for Residential Room, all round development of Residential and Commercial application in the locality etc. We estimate ₹ 17,000.00 per Sq. Ft. on Built-up Area after depreciation for valuation.





# **Actual site Photographs**



















Since 1989



# **Route Map of the property**

Site u/r





Latitude Longitude: 19°13'21.8"N 72°49'49.1"E

Note: The Blue line shows the route to site from nearest metro station (Shimpoli– 1.5 km.)



Since 1989





# **Ready Reckoner Rate**



| Stamp Duty Ready Reckoner Market Value Rate for Flat            | 1,34,700.00 |          |           |         |
|-----------------------------------------------------------------|-------------|----------|-----------|---------|
| No Reduced on Flat Located on Ground Floor                      | -           |          |           |         |
| Stamp Duty Ready Reckoner Market Value Rate (After Reduced) (A) | 1,34,700.00 | Sq. Mtr. | 12,514.00 | Sq. Ft. |
| Stamp Duty Ready Reckoner Market Value Rate for Land (B)        | 52,260.00   |          | 14        |         |
| The difference between land rate and building rate (A – B = C)  | 81,990.00   | J .      | - /       |         |
| Depreciation Percentage as per table (D) [100% - 31%]           | 68%         |          |           |