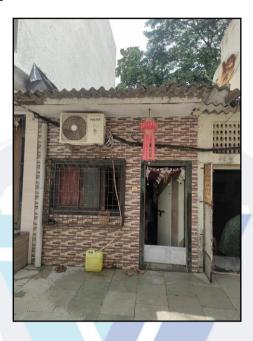

## **VALUATION OPINION REPORT**

This is to certify that the property bearing Residential Room No. B-4, Ground Floor, "Charkop (3) Shilp Datta Co-op. Hsg. Soc. Ltd.", Plot No. BD-729, RSC - 68, Sector - 7, Charkop, Kandivali (West), Mumbai - 400 067, State - Maharashtra, Country - India belongs to Mrs. Sulochana Tanaji Karjavkar.

### Boundaries of the property.

North Open Plot South Internal Road Plot No. 730 East West Open Plot

Considering various parameters recorded, existing economic scenario, and the information that is available with reference to the development of neighborhood and method selected for valuation, we are of the opinion that, the property premises can be assessed and Fair Market Value for this particular purpose at ₹ 45,73,000.00 (Rupees Forty Five Lakh Seventy Three Thousand Only).