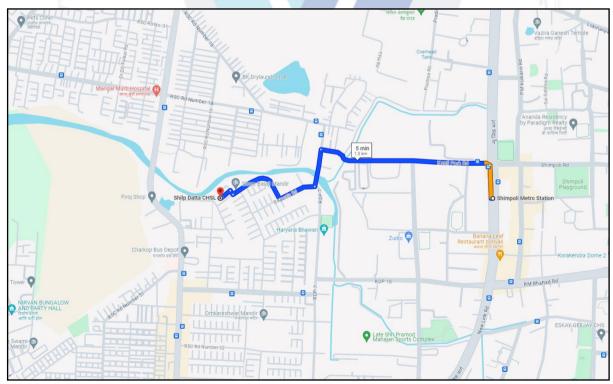

# VALUATION REPORT (IN RESPECT OF RESIDENTIAL ROOM)

| I  | General                                 |                                               |      |                                                                |
|----|-----------------------------------------|-----------------------------------------------|------|----------------------------------------------------------------|
| 1. | Purp                                    | ose for which the valuation is made           | :    | To assess Fair Market value of the property for Bank           |
|    |                                         |                                               |      | Loan Purpose.                                                  |
| 2. | a)                                      | Date of inspection                            | :    | 14.06.2024                                                     |
|    | b)                                      | Date on which the valuation is Made           | :    | 15.06.2024                                                     |
| 3. | List of documents produced for perusal: |                                               |      |                                                                |
|    | 1. (                                    | Copy of Agreement for Sale dated 30.04        | .200 | 01 between Shri. Shivkumar Keilu Yadav (Vendor) AND            |
|    | l                                       | Mrs. Sulochana Tanaji Karjavkar (Purchas      | ers) | TIVI                                                           |
|    | 2. (                                    | Copy of Society Transfer Letter Dated 30.0    | )4.2 | 001 between Shri. Shivkumar Keilu Yadav (Vendor) AND           |
|    | l                                       | Mrs. Sulochana Tanaji Karjavkar (Purchas      | ers) |                                                                |
| 4. | Nam                                     | e of the owner(s) and his / their address     | :    | Mrs. Sulochana Tanaji Karjavkar.                               |
|    | (es)                                    | with Phone no. (details of share of each      | 1    |                                                                |
|    | owne                                    | er in case of joi <mark>nt o</mark> wnership) |      | Address: Residential Room No. B-4, Ground Floor,               |
|    | 19                                      |                                               |      | "Charkop (3) Shilp Datta Co-op. Hsg. Soc. Ltd.", Plot          |
|    |                                         |                                               | 1    | No. BD-729, RSC - 68, Sector – 7, Charkop, Kandivali           |
|    |                                         |                                               |      | (West), Mumbai - 400 067, State - Maharashtra,                 |
|    |                                         |                                               |      | Country – India                                                |
|    |                                         |                                               | 7    | Contact Persons                                                |
|    |                                         |                                               | 7    | Contact Person:                                                |
|    |                                         |                                               | 1    | Mrs. Sulochana Karjavkar (Owner) Contact No.: 9987262673       |
|    |                                         |                                               |      | Contact No.: 9907202073                                        |
|    |                                         |                                               |      | Sole Ownership                                                 |
| 5. | Brief                                   | description of the property (Including        | :    | The property is a Residential Room No. B-4, on Ground          |
|    |                                         | ehold / freehold etc.)                        |      | Floor load bearing structure with AC sheet roofing. The        |
|    |                                         |                                               |      | composition of residential Room is Living Room +               |
|    |                                         |                                               |      | Kitchen + Toilet (i.e., 1 RK + Toilet). The property is at     |
|    |                                         |                                               |      | 1.5 km. traveling distance from nearest Metro station Shimpoli |
| 6. | Loca                                    | tion of property                              |      | - Onlinipoli                                                   |
|    | a)                                      | Plot No. / Survey No.                         |      | Plot No. BD-729, RSC - 68, Sector – 7                          |
|    | b)                                      | Door No.                                      | :    | Residential Room No. B-4                                       |
|    | c)                                      | C.T.S. No. / Village                          | :    | Plot No. 729, RSC - 68, Sector – 7 of Village - Kandivali      |
|    | d)                                      | Ward / Taluka                                 | :    | Taluka - Borivali                                              |
|    | e)                                      | Mandal / District                             | :    | Mumbai Suburban District                                       |
|    | f)                                      | Date of issue and validity of layout of       | ·    | The property is developed by MHADA and issuing                 |
|    |                                         | approved map / plan                           |      | authority MHADA itself.                                        |
|    | g)                                      | Approved map / plan issuing authority         | •    |                                                                |
|    | h)                                      | Whether genuineness or authenticity           | :    | N.A.                                                           |
|    | .,                                      | of approved map/ plan is verified             |      | A) A                                                           |
|    | i)                                      | Any other comments by our                     |      | N.A.                                                           |