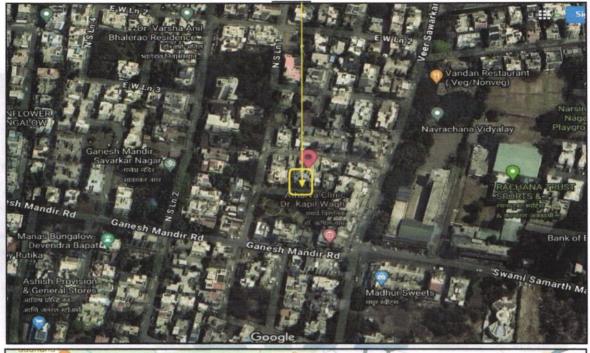

# Details of the property under consideration:

Name of Owner: Shri. Dadasaheb Kashinath Jagdhane & Sau. Anita Dadasaheb Jagdhane.

Loan Amount No. (373515996677 & 37351628680)

Residential Flat No. 13, Third Floor, " Archit Odyssey Apartment ", Survey No. 11/1/1B, Plot No. 29,30,31,37 to 40, Near Navarachana Vidyalaya, Veer Sawarkar Nagar, Off Gangapur Road, Village - Anandwalli, Taluka & District - Nashik, PIN Code - 422 013, State - Maharashtra, Country - India.

|       |                                                                                                                                                           | aluation Report / SBI / RACPC Nashik Branch/ Shri. Dada                    |    | Railway Station Nashik. <b>Landmark</b> : Near Navarachar                                                                                                                                                                                                                                |                                                                                                                             |
|-------|-----------------------------------------------------------------------------------------------------------------------------------------------------------|----------------------------------------------------------------------------|----|------------------------------------------------------------------------------------------------------------------------------------------------------------------------------------------------------------------------------------------------------------------------------------------|-----------------------------------------------------------------------------------------------------------------------------|
| 6.    | Locati                                                                                                                                                    | on of property                                                             | :  | Landinark. Near Navaraonar                                                                                                                                                                                                                                                               | a viayalaya                                                                                                                 |
|       | a)                                                                                                                                                        | Plot No. / Survey No.                                                      | :  | Survey No. 11/ 1/ 1B, Plot No                                                                                                                                                                                                                                                            | . 29,30,31,37 to 40                                                                                                         |
|       | b)                                                                                                                                                        | Door No.                                                                   | :  | Residential Flat No. 13                                                                                                                                                                                                                                                                  |                                                                                                                             |
| 1107  | c)                                                                                                                                                        | C.T.S. No. / Village                                                       | :  | Village – Nashik                                                                                                                                                                                                                                                                         |                                                                                                                             |
|       | d)                                                                                                                                                        | Ward / Taluka                                                              | :  | Taluka – Nashik                                                                                                                                                                                                                                                                          |                                                                                                                             |
|       | e)                                                                                                                                                        | Mandal / District                                                          | :  | District – Nashik                                                                                                                                                                                                                                                                        |                                                                                                                             |
|       | f)                                                                                                                                                        | Date of issue and validity of layout of approved map / plan                |    | 1,                                                                                                                                                                                                                                                                                       | ilding Plan Accompanying<br>lo. CD/ 257 Dated. 28.06.2001<br>corporation, Nashik.                                           |
|       | g)                                                                                                                                                        | Approved map / plan issuing authority                                      | :  | Nashik Municipal Corporation                                                                                                                                                                                                                                                             |                                                                                                                             |
| The T | h)                                                                                                                                                        | Whether genuineness or authenticity of approved map/ plan is verified      | :  | Yes                                                                                                                                                                                                                                                                                      | (TW)                                                                                                                        |
| =     | i)                                                                                                                                                        | Any other comments by our empanelled valuers on authentic of approved plan |    | Visit Done on Site. At measurement of the property                                                                                                                                                                                                                                       | me of Site Visit, Only External<br>the time of visit physical<br>could not be taken. We have<br>d of Apartment. & Others as |
| 7.    | Posta                                                                                                                                                     | address of the property                                                    | :  | Residential Flat No. 13, Third Floor, "Archit Odys: Apartment", Survey No. 11/ 1/ 1B, Plot No. 29,30,31, 37 to 40, Near Navarachana Vidyalaya, Veer Sawai Nagar, Off Gangapur Road, Village - Anandwalli, Taluk District - Nashik, PIN Code - 422 013, State - Maharash Country - India. |                                                                                                                             |
| 8.    | City /                                                                                                                                                    | Town                                                                       | V: | Nashik                                                                                                                                                                                                                                                                                   | ant Bright                                                                                                                  |
|       | Resid                                                                                                                                                     | ential area                                                                | :  | Yes                                                                                                                                                                                                                                                                                      |                                                                                                                             |
|       | Comn                                                                                                                                                      | nercial area                                                               | 1  | No                                                                                                                                                                                                                                                                                       | NV MU P                                                                                                                     |
|       | Indus                                                                                                                                                     | trial area                                                                 | :  | No                                                                                                                                                                                                                                                                                       | addo.                                                                                                                       |
| 9.    | Class                                                                                                                                                     | ification of the area                                                      | :  |                                                                                                                                                                                                                                                                                          |                                                                                                                             |
|       | i) High                                                                                                                                                   | h / Middle / Poor                                                          | :  | Middle Class                                                                                                                                                                                                                                                                             | Target I and                                                                                                                |
|       | ii) Urb                                                                                                                                                   | oan / Semi Urban / Rural                                                   | :  | Urban                                                                                                                                                                                                                                                                                    |                                                                                                                             |
| 10.   | Pancl                                                                                                                                                     | ng under Corporation limit / Village hayat / Municipality                  | :  | Village – Nashik<br>Nashik Municipal Corporation                                                                                                                                                                                                                                         | 1                                                                                                                           |
| 11.   | Whether covered under any State / Central Govt. enactments (e.g., Urban Land Ceiling Act) or notified under agency area/ scheduled area / cantonment area |                                                                            | :  | No                                                                                                                                                                                                                                                                                       |                                                                                                                             |
| 12.   | _                                                                                                                                                         | daries of the property                                                     |    |                                                                                                                                                                                                                                                                                          |                                                                                                                             |
|       | Plot                                                                                                                                                      |                                                                            | :  | As per actual site                                                                                                                                                                                                                                                                       | As per document                                                                                                             |
|       | North                                                                                                                                                     |                                                                            | 1: | Building                                                                                                                                                                                                                                                                                 | S. No. 7                                                                                                                    |
|       | South                                                                                                                                                     | Visitation of the first                                                    | :  | Road                                                                                                                                                                                                                                                                                     | 7.50 M. Colony Road                                                                                                         |
|       | East                                                                                                                                                      | 30 JAN 1 MARKET 1 C. S.                                                    | :  | Road                                                                                                                                                                                                                                                                                     | 18.00 M. Road                                                                                                               |
|       | West                                                                                                                                                      | angreed.                                                                   |    | Building                                                                                                                                                                                                                                                                                 | Plot No. 26                                                                                                                 |
|       | Flat                                                                                                                                                      | (176                                                                       |    | As per actual site                                                                                                                                                                                                                                                                       | As per Plan                                                                                                                 |
| -     | North                                                                                                                                                     | = -=                                                                       |    |                                                                                                                                                                                                                                                                                          | Flat No. 12                                                                                                                 |