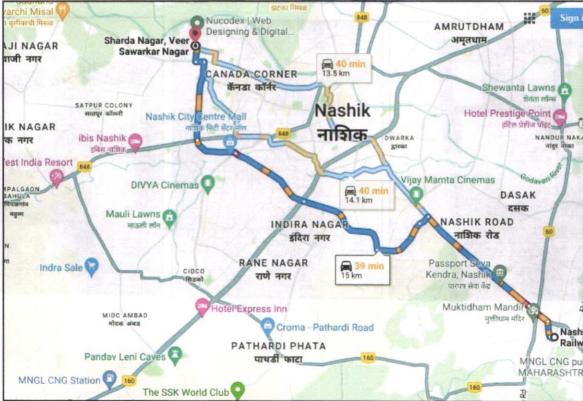

|       |                                                                                                                                                           | aluation Report / SBI / RACPC Nashik Branch/ Shri. Dada                    |    | Railway Station Nashik. <b>Landmark</b> : Near Navarachar                                                                                                                                                                                                                                |                                                                                                                             |
|-------|-----------------------------------------------------------------------------------------------------------------------------------------------------------|----------------------------------------------------------------------------|----|------------------------------------------------------------------------------------------------------------------------------------------------------------------------------------------------------------------------------------------------------------------------------------------|-----------------------------------------------------------------------------------------------------------------------------|
| 6.    | Locati                                                                                                                                                    | on of property                                                             | :  | Landinark. Near Navaraonar                                                                                                                                                                                                                                                               | a viayalaya                                                                                                                 |
|       | a)                                                                                                                                                        | Plot No. / Survey No.                                                      | :  | Survey No. 11/ 1/ 1B, Plot No                                                                                                                                                                                                                                                            | . 29,30,31,37 to 40                                                                                                         |
|       | b)                                                                                                                                                        | Door No.                                                                   | :  | Residential Flat No. 13                                                                                                                                                                                                                                                                  |                                                                                                                             |
| 1107  | c)                                                                                                                                                        | C.T.S. No. / Village                                                       | :  | Village – Nashik                                                                                                                                                                                                                                                                         |                                                                                                                             |
|       | d)                                                                                                                                                        | Ward / Taluka                                                              | :  | Taluka – Nashik                                                                                                                                                                                                                                                                          |                                                                                                                             |
|       | e)                                                                                                                                                        | Mandal / District                                                          | :  | District – Nashik                                                                                                                                                                                                                                                                        |                                                                                                                             |
|       | f)                                                                                                                                                        | Date of issue and validity of layout of approved map / plan                |    | 1,                                                                                                                                                                                                                                                                                       | ilding Plan Accompanying<br>lo. CD/ 257 Dated. 28.06.2001<br>corporation, Nashik.                                           |
|       | g)                                                                                                                                                        | Approved map / plan issuing authority                                      | :  | Nashik Municipal Corporation                                                                                                                                                                                                                                                             |                                                                                                                             |
| The T | h)                                                                                                                                                        | Whether genuineness or authenticity of approved map/ plan is verified      | :  | Yes                                                                                                                                                                                                                                                                                      | (TW)                                                                                                                        |
| =     | i)                                                                                                                                                        | Any other comments by our empanelled valuers on authentic of approved plan |    | Visit Done on Site. At measurement of the property                                                                                                                                                                                                                                       | me of Site Visit, Only External<br>the time of visit physical<br>could not be taken. We have<br>d of Apartment. & Others as |
| 7.    | Posta                                                                                                                                                     | address of the property                                                    | :  | Residential Flat No. 13, Third Floor, "Archit Odys: Apartment", Survey No. 11/ 1/ 1B, Plot No. 29,30,31, 37 to 40, Near Navarachana Vidyalaya, Veer Sawai Nagar, Off Gangapur Road, Village - Anandwalli, Taluk District - Nashik, PIN Code - 422 013, State - Maharash Country - India. |                                                                                                                             |
| 8.    | City /                                                                                                                                                    | Town                                                                       | V: | Nashik                                                                                                                                                                                                                                                                                   | ant Bright                                                                                                                  |
|       | Resid                                                                                                                                                     | ential area                                                                | :  | Yes                                                                                                                                                                                                                                                                                      |                                                                                                                             |
|       | Comn                                                                                                                                                      | nercial area                                                               | 1  | No                                                                                                                                                                                                                                                                                       | NV MU P                                                                                                                     |
|       | Indus                                                                                                                                                     | trial area                                                                 | :  | No                                                                                                                                                                                                                                                                                       | addo.                                                                                                                       |
| 9.    | Class                                                                                                                                                     | ification of the area                                                      | :  |                                                                                                                                                                                                                                                                                          |                                                                                                                             |
|       | i) High                                                                                                                                                   | h / Middle / Poor                                                          | :  | Middle Class                                                                                                                                                                                                                                                                             | Target I and                                                                                                                |
|       | ii) Urb                                                                                                                                                   | oan / Semi Urban / Rural                                                   | :  | Urban                                                                                                                                                                                                                                                                                    |                                                                                                                             |
| 10.   | Pancl                                                                                                                                                     | ng under Corporation limit / Village hayat / Municipality                  | :  | Village – Nashik<br>Nashik Municipal Corporation                                                                                                                                                                                                                                         | 1                                                                                                                           |
| 11.   | Whether covered under any State / Central Govt. enactments (e.g., Urban Land Ceiling Act) or notified under agency area/ scheduled area / cantonment area |                                                                            | :  | No                                                                                                                                                                                                                                                                                       |                                                                                                                             |
| 12.   | _                                                                                                                                                         | daries of the property                                                     |    |                                                                                                                                                                                                                                                                                          |                                                                                                                             |
|       | Plot                                                                                                                                                      |                                                                            | :  | As per actual site                                                                                                                                                                                                                                                                       | As per document                                                                                                             |
|       | North                                                                                                                                                     |                                                                            | 1: | Building                                                                                                                                                                                                                                                                                 | S. No. 7                                                                                                                    |
|       | South                                                                                                                                                     | Visitation of the first                                                    | :  | Road                                                                                                                                                                                                                                                                                     | 7.50 M. Colony Road                                                                                                         |
|       | East                                                                                                                                                      | 30 JAN 1 MARKET 1 C. S.                                                    | :  | Road                                                                                                                                                                                                                                                                                     | 18.00 M. Road                                                                                                               |
|       | West                                                                                                                                                      | angreed.                                                                   |    | Building                                                                                                                                                                                                                                                                                 | Plot No. 26                                                                                                                 |
|       | Flat                                                                                                                                                      | (176                                                                       |    | As per actual site                                                                                                                                                                                                                                                                       | As per Plan                                                                                                                 |
| -     | North                                                                                                                                                     | = -=                                                                       |    |                                                                                                                                                                                                                                                                                          | Flat No. 12                                                                                                                 |