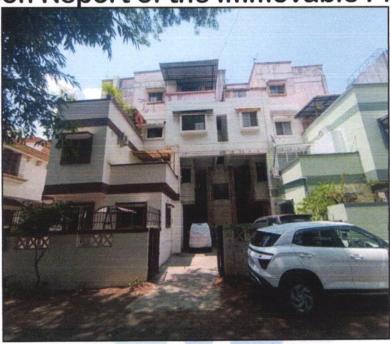

### VALUATION OPINION REPORT

This is to certify that the property bearing Residential Flat No. 13, Third Floor, " Archit Odyssey Apartment ", Survey No. 11/ 1/ 1B, Plot No. 29,30,31,37 to 40, Near Navarachana Vidyalaya, Veer Sawarkar Nagar, Off Gangapur Road, Village - Anandwalli, Taluka & District - Nashik, PIN Code - 422 013, State - Maharashtra, Country - India. belongs to Name of Owner: Shri. Dadasaheb Kashinath Jagdhane & Sau. Anita Dadasaheb Jagdhane.

Boundaries of the property.

| Boundaries of the property |        | Plot      |
|----------------------------|--------|-----------|
| North                      |        | Building  |
| South                      | 1: //  | Road      |
| East                       | 1: 0// | Road Road |
| West                       | AVA    | Building  |