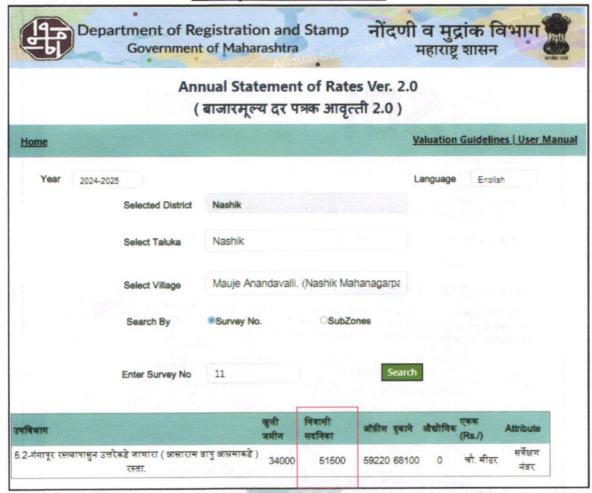

|
| ii)                | Likely rental values in future                                                                                                                                                           | ₹ 8,000.00 Expected rental income per month |
| iii)               | Any likely income it may generate                                                                                                                                                        | Rental Income                               |





# Actual site Photographs













Values a Approprie

# Route Map of the property

Site u/r





Longitude Latitude: 20°00'56.7"N 73°45'13.0"E

Note: The Blue line shows the route to site from nearest railway Station (Nashik Road- 15.0 Km.)









# Ready Reckoner Rate









# **Bank Letter**



STATE BANK OF INDIA

RETAIL ASSETS CENTRALISED PROCESSING CENTRE NEAR SAKAL CIRCLE, TRIMBAK ROAD, SATPUR DIST- NASIK, MAHARASHTRA- 422001 L/L- 0253-2223005 & 2223007, EMAIL ID- <u>sbi.10518@sbi.co.in</u>

To,

Vastukala Consultants (1) Pvt. Ltd. 4, Madhusha Elite, Vrundavan Nagar, Jatra-Nandur Naka Link Road, Adgaon, Nashik-03 Mobile- 9890380564/ 9673911618/ 9167204052

RACPC/ NSK/NPA/Q1/01/2024-25

Date: 11/06/2024

Dear Sir,

# ALLOTMENT OF CASES FOR VALUATION

With reference to above we request you to kindly carry out the valuation of the assets of the mentioned borrowers who have failed to repay their dues and against whom SARFAESI action has been initiated. The details of the borrowers are:

| SI No | Loan Account No.