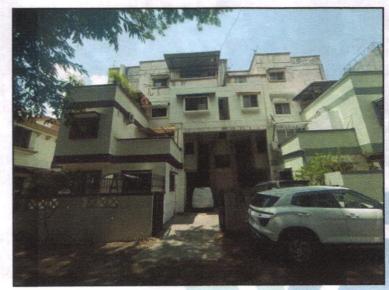

### VALUATION OPINION REPORT

This is to certify that the property bearing Residential Flat No. 13, Third Floor, " Archit Odyssey Apartment ", Survey No. 11/ 1/ 1B, Plot No. 29,30,31,37 to 40, Near Navarachana Vidyalaya, Veer Sawarkar Nagar, Off Gangapur Road, Village - Anandwalli, Taluka & District - Nashik, PIN Code - 422 013, State - Maharashtra, Country - India. belongs to Name of Owner: Shri. Dadasaheb Kashinath Jagdhane & Sau. Anita Dadasaheb Jagdhane.

Boundaries of the property.

| Boundaries of the property |        | Plot      |
|----------------------------|--------|-----------|
| North                      |        | Building  |
| South                      | 1: //  | Road      |
| East                       | 1: 0// | Road Road |
| West                       | AVA    | Building  |