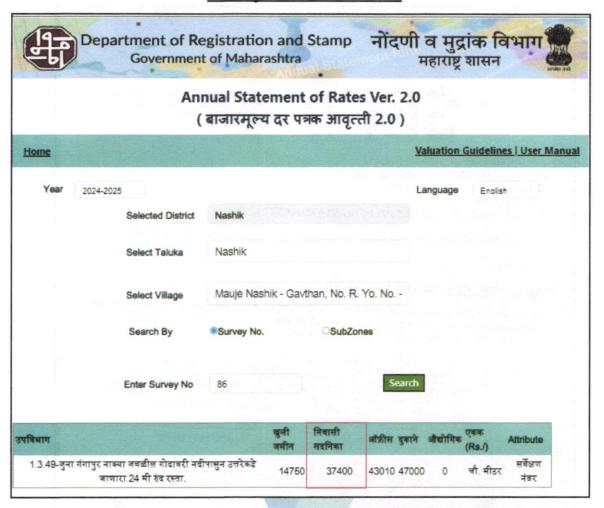

Considering various parameters recorded, existing economic scenario, and the information that is available with reference to the development of neighbourhood and method selected for valuation, we are of the opinion that, the property premises can be assessed and valued for SARFAESI Securitisation and Reconstruction of Financial Assets and Enforcement of Security Interest Act, 2002 purpose at ₹ 51,99,420.00 (Rupees Fifty One Lakh Ninety Nine Thousand Four Hundred Twenty Only).