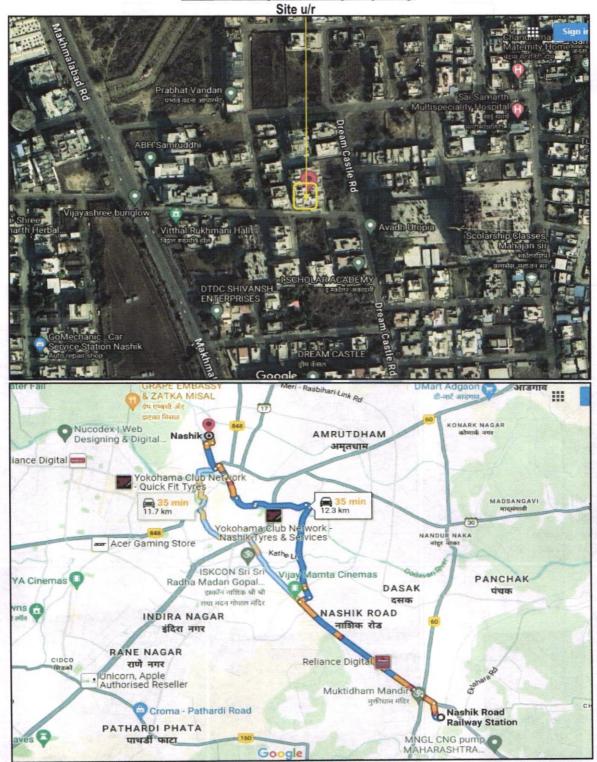

Valuation Report / SBI / RACPC Nashik Branch/ Shri, Nitin Raghunath Mitke & Others (009271/ 2306724) Page 4 of 25

|           |                      | uation Report / SBI / RACPC Nashik Branch/ Shri. Nitin Ra                  |    | The property is at 12.3 KN Railway Station Nashik.                              | I. distance from Nashik Road<br>Rukmini Mangal Karyalaya                                                                                  |
|-----------|----------------------|----------------------------------------------------------------------------|----|---------------------------------------------------------------------------------|-------------------------------------------------------------------------------------------------------------------------------------------|
| 6.        | Location of property |                                                                            | :  |                                                                                 |                                                                                                                                           |
| - 13      | a)                   | Plot No. / Survey No.                                                      | :  | Survey No. 86/ 1/ 3A/ 1, PI                                                     |                                                                                                                                           |
|           | b)                   | Door No.                                                                   | :  | Residential Flat No. B - 40                                                     | 1                                                                                                                                         |
|           | c)                   | C.T.S. No. / Village                                                       | 1: | Village – Nashik                                                                |                                                                                                                                           |
|           | d)                   | Ward / Taluka                                                              | :  | Taluka – Nashik                                                                 |                                                                                                                                           |
|           | e)                   | Mandal / District                                                          | :  | District - Nashik                                                               |                                                                                                                                           |
|           | f)                   | Date of issue and validity of layout of approved map / plan                |    |                                                                                 | Occupancy Certificate No. Dated. 30.06.2017 issued by ion, Nashik.                                                                        |
|           | g)                   | Approved map / plan issuing authority                                      | :  | Nashik Municipal Corporati                                                      | ion.                                                                                                                                      |
|           | h)                   | Whether genuineness or authenticity of approved map/ plan is verified      | :  | Yes                                                                             | (IM)                                                                                                                                      |
| \$7218 BZ | i)                   | Any other comments by our empanelled valuers on authentic of approved plan |    | External Visit Done on Site measurement of the property                         | the time of Site Visit, Only<br>e. At the time of visit physical<br>erty could not be taken. We<br>per Deed of Apartment. &<br>on Report. |
| 7.        | 1 034                | al address of the property                                                 |    | Gaurav Apartment ", Sun<br>01, Behind Vitthal Rukmir<br>Raja Colony, Makhmalaba | PIN Code - 422 003, State -                                                                                                               |
| 8.        | City /               | City / Town                                                                |    | Nashik                                                                          |                                                                                                                                           |
|           | Resid                | dential area                                                               | :  | Yes                                                                             |                                                                                                                                           |
|           | Com                  | mercial area                                                               | :  | No                                                                              | amplimus t                                                                                                                                |
|           | Indus                | strial area                                                                | :  | No                                                                              |                                                                                                                                           |
| 9.        | Class                | sification of the area                                                     | :  |                                                                                 | The half-and                                                                                                                              |
|           | i) Hig               | h / Middle / Poor                                                          | :  | Middle Class                                                                    | 1,874.1 laborate                                                                                                                          |
|           |                      | ban / Semi Urban / Rural                                                   | :  | Urban                                                                           |                                                                                                                                           |
| 10.       | Comi                 | ing under Corporation limit / Village hayat / Municipality                 | :  | Village – Nashik<br>Nashik Municipal Corporati                                  | ion                                                                                                                                       |
| 11.       |                      |                                                                            |    | No                                                                              | T 180 W                                                                                                                                   |
| 12.       | Bour                 | ndaries of the property                                                    |    | 1997.18                                                                         | a trakilka e                                                                                                                              |
|           | Plot                 | - Average                                                                  | :  | As per actual site                                                              | As per document                                                                                                                           |
|           | North                |                                                                            | :  | Open Plot                                                                       | By Same Layout Plot No.                                                                                                                   |
|           | South                | n                                                                          | :  | Road                                                                            | By 7.50 Mtrs. Colony<br>Road                                                                                                              |