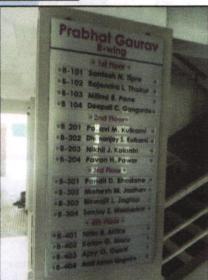

# Details of the property under consideration:

Name of Owner: Shri. Nitin Raghunath Mitke & Sau. Savita Nitin Mitke.

Loan Amount No. (38317525178, 38317527776 & 38317535211)

Residential Flat No. B - 401, Fourth Floor, " Prabhat Gaurav Apartment ", Survey No. 86/ 1/ 3A/ 1, Plot No. 01, Behind Vitthal Rukmini Mangal Karyalaya, Janata Raja Colony, Makhmalabad Road, Village - Nashik, Taluka & District - Nashik, PIN Code - 422 003, State - Maharashtra, Country - India.

# VALUATION OPINION REPORT

This is to certify that the property bearing Residential Flat No. B - 401, Fourth Floor, " Prabhat Gaurav Apartment ", Survey No. 86/ 1/ 3A/ 1, Plot No. 01, Behind Vitthal Rukmini Mangal Karyalaya, Janata Raja Colony, Makhmalabad Road, Village - Nashik, Taluka & District - Nashik, PIN Code - 422 003, State -Maharashtra, Country - India. belongs to Name of Owner: Shri. Nitin Raghunath Mitke & Sau. Savita Nitin Mitke.