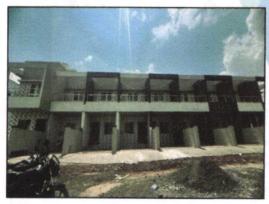

Residential Row Bungalow on Plot No.60, Ground + First Floor, "Swastik Villa Row Bungalow" Survey No.166/1/3, Near Jangannath Lawns, Mhasrul Adgaon Link Road, Village - Mhasrul, Taluka & District - Nashik, PIN Code - 422 004, State - Maharashtra, Country - India.

### VALUATION OPINION REPORT

This is to certify that the property bearing Residential Row Bungalow on Plot No.60, Ground + First Floor, " Swastik Villa Row Bungalow "Survey No.166/1/3, Near Jangannath Lawns, Mhasrul Adgaon Link Road, Village - Mhasrul , Taluka & District - Nashik, PIN Code - 422 004, State - Maharashtra, Country - India. belongs to Sau. Asmita Mayurbhai Kotdiya & Sau. Anjuben Vipulbhai Viramgama. Name of Proposed Purchaser: Shri.Kunal Baliram Darkha