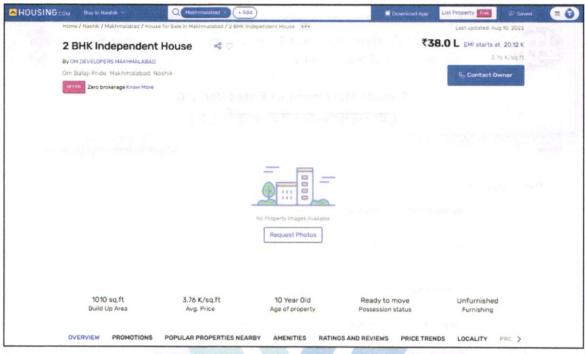

|
| tidal level must be incorporated) and their effect on     |                                                |
| i) Saleability                                            | Good                                           |
| ii) Likely rental values in future in and                 | ₹ 8,000.00 Expected rental income per month    |
| iii) Any likely income it may generate                    | Rental Income                                  |





# Actual site photographs



















# Route Map of the property Site u/r





Latitude Longitude: 20°02'34.2"N 73°48'59.0"E

Note: The Blue line shows the route to site from nearest railway station (Nashik Road – 14 Km.)



Since 1989





# **Ready Reckoner Rate**





# **Price Indicators**







Since 1989





# **Price Indicators**









# **Notarized Agreement**









# **Approved Plan**

### APPROVAL STAMP

# Signature valid

Digitally signed by SA RAKTE Date: 2023.04

Reason: Approver rawing Plan Location: Nashik municipal Corporation









# **Approved Plan**

### APPROVAL STAMP

# Signature valid

Digitally signed by SAME RAKTE Date: 2023.0403 12:2:4

Reason: Approved rawing Plan Location: Nashik municipal Corporation







# **Full Occupancy Certificate**





Since 1989



As a result of my appraisal and analysis, it is my considered opinion that the Fair Market Value for this particular above property in the prevailing condition with aforesaid specification is ₹ 38,39,400.00 (Rupees Thirty-Eight Lakh Thirty-Nine Thousand Four Hundred Only). The Realizable