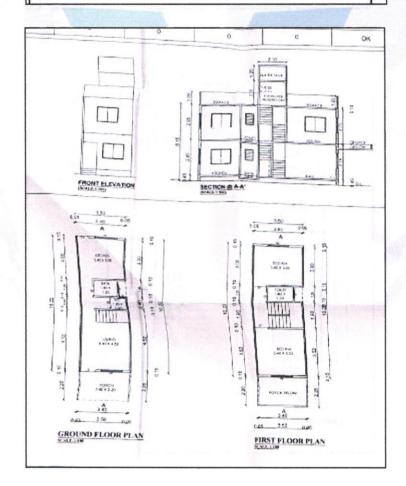

Residential Row Bungalow on Plot No.60, Ground + First Floor, "Swastik Villa Row Bungalow" Survey No.166/1/3, Near Jangannath Lawns, Mhasrul Adgaon Link Road, Village - Mhasrul, Taluka & District - Nashik, PIN Code - 422 004, State - Maharashtra, Country - India.