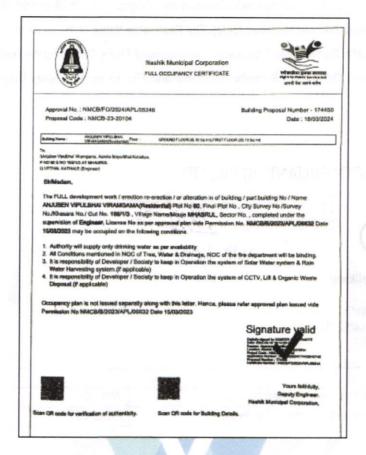

Residential Row Bungalow on Plot No.60, Ground + First Floor, "Swastik Villa Row Bungalow" Survey No.166/1/3, Near Jangannath Lawns, Mhasrul Adgaon Link Road, Village - Mhasrul, Taluka & District - Nashik, PIN Code - 422 004, State - Maharashtra, Country - India.