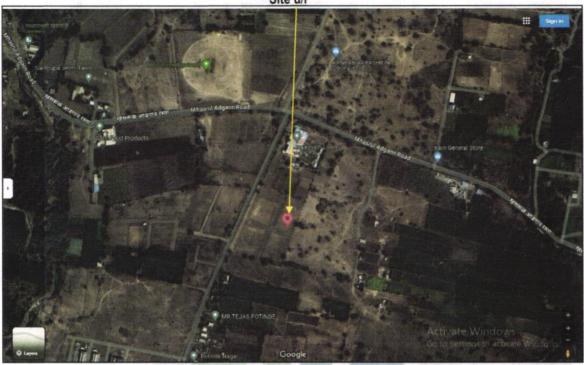

Residential Row Bungalow on Plot No.60, Ground + First Floor, "Swastik Villa Row Bungalow" Survey No.166/1/3, Near Jangannath Lawns, Mhasrul Adgaon Link Road, Village - Mhasrul, Taluka & District - Nashik, PIN Code - 422 004, State - Maharashtra, Country - India.

Latitude Longitude: 20°02'34.2"N 73°48'59.0"E