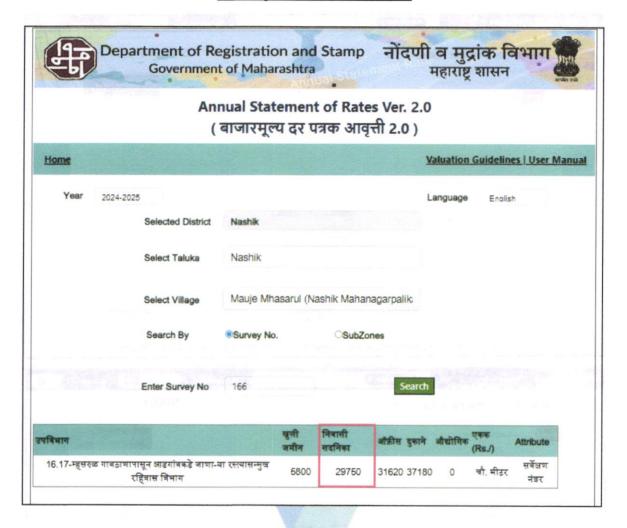

Considering various parameters recorded, existing economic scenario, and the information that is available with reference to the development of neighborhood and method selected for valuation, we are of the opinion that, the property premises can be assessed for this particular purpose at ₹ 38,39,400.00 (Rupees Thirty-Eight Lakh Thirty-Nine Thousand Four Hundred Only)