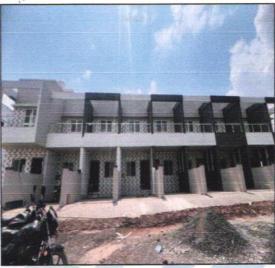

Residential Row Bungalow on Plot No.60, Ground + First Floor, "Swastik Villa Row Bungalow" Survey No.166/1/3, Near Jangannath Lawns, Mhasrul Adgaon Link Road, Village - Mhasrul, Taluka & District - Nashik, PIN Code - 422 004, State - Maharashtra, Country - India.

### VALUATION OPINION REPORT

This is to certify that the property bearing Residential Row Bungalow on Plot No.60, Ground + First Floor, " Swastik Villa Row Bungalow "Survey No.166/1/3, Near Jangannath Lawns, Mhasrul Adgaon Link Road, Village - Mhasrul , Taluka & District - Nashik, PIN Code - 422 004, State - Maharashtra, Country - India. belongs to Sau. Asmita Mayurbhai Kotdiya & Sau. Anjuben Vipulbhai Viramgama. Name of Proposed Purchaser: Shri.Kunal Baliram Darkha