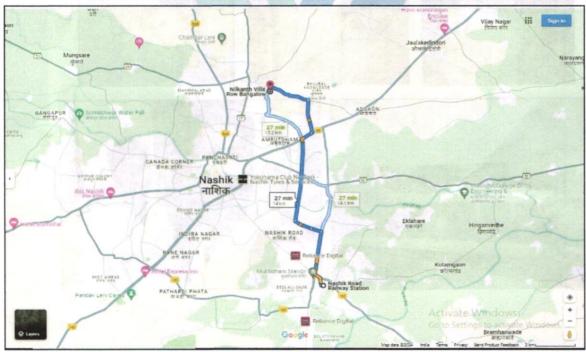

### Intended User: Bank of Baroda **Regional Office**

BSNL Building, Datta Mandir Road, Nashik Road, Nashik, PIN - 422 101, State - Maharashtra, Country - India

Nashik: 4, 1st Floor, Madhusha Elite, Vrundavan Nagar, Jatra Nandu Naka Link Road, Adgaon, Nashik-422003 (M.S.), INDIA