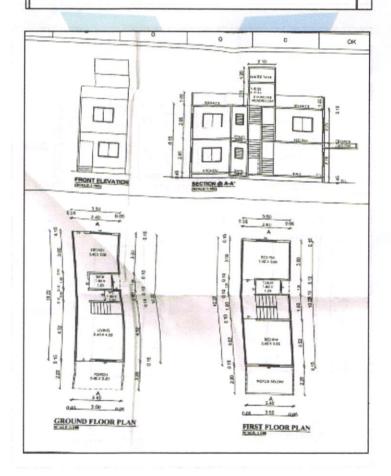

Residential Row Bungalow on Plot No.60, Ground + First Floor, "Swastik Villa Row Bungalow" Survey No.166/1/3, Near Jangannath Lawns, Mhasrul Adgaon Link Road, Village - Mhasrul, Taluka & District - Nashik, PIN Code - 422 004, State - Maharashtra, Country - India.