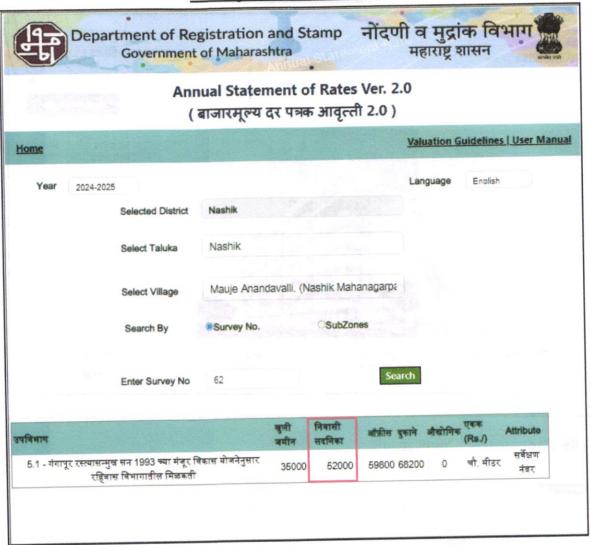

| Good                                         |
| ii)     | Likely rental values in future in and                                                                                                             | ₹ 28,000.00 Expected rental income per month |
| iii)    | Any likely income it may generate                                                                                                                 | Rental Income                                |





# Actual site photographs























# Route Map of the property





## Latitude Longitude: 20°00'48.1"N 73°44'36.4"E

Note: The Blue line shows the route to site from nearest Nashik Road Railway Station (Nashik Road - 16.4 Km)



Since 1989





# Ready Reckoner Rate







# **Price Indicators**







Since 1989





# **Price Indicators**







since 1989 Vastukala Consultants (I) Pvt. Ltd.



Valuation Report: SBI/ RACPC Nashik branch / Mr. Yadnesh Ramesh Zawar & Other (009246/2306702) Page 15 of 24

As a result of my appraisal and analysis, it is my considered opinion that of the above property in the prevailing condition with aforesaid specifications ₹ 1,32,24,600.00 (Rupees One Crore Thirty-Two Lakh Twenty-Four Thousand Six Hundred Only). As per Site Inspection 90% Construction Work is Completed.

Place: Nashik Date:12.06.2024

| For VASTUKALA | CONSULTANTS | (I) PVT. LTD. |
|---------------|-------------|---------------|
|---------------|-------------|---------------|

Manoj Chalikwar Digitally signed by Manoj Chalikwa DN: cn=Manoj Chalikwar, o