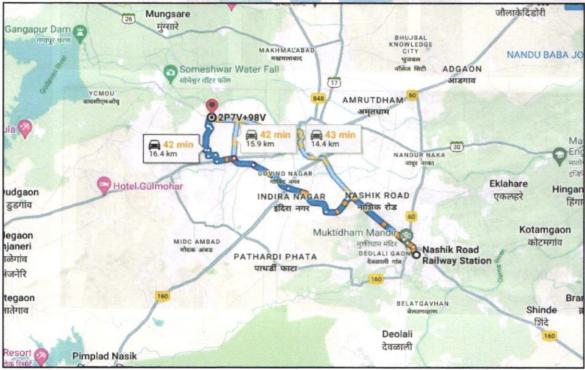

## **VALUATION REPORT (IN RESPECT OF FLAT)**

| -  | General                                                                                                                    |       |                                                                                                                                                                                                                                                                                                                                                                                                                                    |
|----|----------------------------------------------------------------------------------------------------------------------------|-------|------------------------------------------------------------------------------------------------------------------------------------------------------------------------------------------------------------------------------------------------------------------------------------------------------------------------------------------------------------------------------------------------------------------------------------|
| 1. | Purpose for which the valuation is made                                                                                    | :     | To assess fair market value of the property for Bank Loan Purpose.                                                                                                                                                                                                                                                                                                                                                                 |
| 2. | a) Date of inspection                                                                                                      | :     | 11.06.2024                                                                                                                                                                                                                                                                                                                                                                                                                         |
|    | b) Date on which the valuation is made                                                                                     | 1:    | 12.06.2024                                                                                                                                                                                                                                                                                                                                                                                                                         |
| 3. | Municipal Corporation, Nashik. iii) Copy of Approved Plan Accompanyi dated.26.03.2021 issued by Executive En               | ing C | 24 dated.30.03.2024. BP/ A1/ BP/ 210/ 2021 dated.26.03.2021 issued by Nashik Commencement Certificate No. A1/ BP/ 210/ 2021 Town Planning Nashik Municipal Corporation, Nashik. 5 Dated.29.05.2021 issued by Maharashtra Real Estate                                                                                                                                                                                               |
| 4. | Name of the owner(s) and his / their addres (es) with Phone no. (details of share of eac owner in case of joint ownership) |       | Name of Owner:  Mr. Yadnesh Ramesh Zawar &  Mrs. Meenakshi Yadnesh Zawar.  Address: Residential Flat No. 304, Third Floor, "Ashok Tower", Survey No. 62/ 1/ 72/ 1, Plot No. 4/ 5/ 1, Near Zudio Shop, Navshya Ganapati Parisar, Gangapur Road, Village — Anandwalli, Taluka & District — Nashik, Nashik - 422 013, State — Maharashtra, Country — India.  Contact Person:  Mr. Subham (Site Engineer)  Contact No.: +91 7798993296 |
| 5. | Brief description of the property (Includin Leasehold / freehold etc.)                                                     | g :   | Joint Ownership.  The property is a residential flat No. 304 is in under construction building. The flat is located on Third floor in the said under construction building. As per Approved Plan the composition of flat will be 4 Bedroom + Living Room + Kitchen + 3 Attached Toilet + Store Room + balcony + Passage (i.e. 4BHK). The property is at 16.4 Km. travelling distance from nearest Nashik Road Railway Station.     |