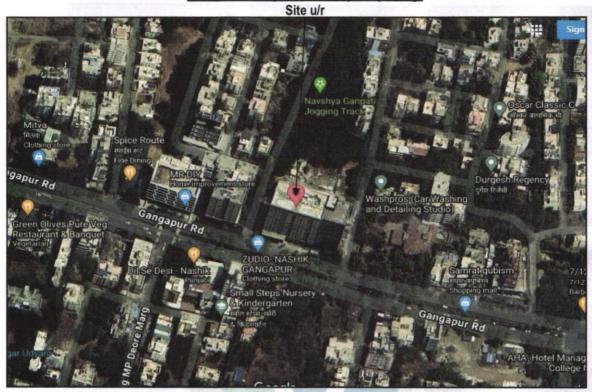

# Valuation Report of the Immovable Property

Details of the property under consideration:

Name of Owner: Mr. Yadnesh Ramesh Zawar & Mrs. Meenakshi Yadnesh Zawar.

Residential Flat No. 304, Third Floor, "Ashok Tower", Survey No. 62/ 1/72/1, Plot No. 4/5/1, Near Zudio Shop, Navshya Ganapati Parisar, Gangapur Road, Village - Anandwalli, Taluka & District - Nashik, Nashik - 422 013, State - Maharashtra, Country - India.

## **VALUATION REPORT (IN RESPECT OF FLAT)**

| -  | General                                                                                                                    |       |                                                                                                                                                                                                                                                                                                                                                                                                                                    |
|----|----------------------------------------------------------------------------------------------------------------------------|-------|------------------------------------------------------------------------------------------------------------------------------------------------------------------------------------------------------------------------------------------------------------------------------------------------------------------------------------------------------------------------------------------------------------------------------------|
| 1. | Purpose for which the valuation is made                                                                                    | :     | To assess fair market value of the property for Bank Loan Purpose.                                                                                                                                                                                                                                                                                                                                                                 |
| 2. | a) Date of inspection                                                                                                      | :     | 11.06.2024                                                                                                                                                                                                                                                                                                                                                                                                                         |
|    | b) Date on which the valuation is made                                                                                     | 1:    | 12.06.2024                                                                                                                                                                                                                                                                                                                                                                                                                         |
| 3. | Municipal Corporation, Nashik. iii) Copy of Approved Plan Accompanyi dated.26.03.2021 issued by Executive En               | ing C | 24 dated.30.03.2024. BP/ A1/ BP/ 210/ 2021 dated.26.03.2021 issued by Nashik Commencement Certificate No. A1/ BP/ 210/ 2021 Town Planning Nashik Municipal Corporation, Nashik. 5 Dated.29.05.2021 issued by Maharashtra Real Estate                                                                                                                                                                                               |
| 4. | Name of the owner(s) and his / their addres (es) with Phone no. (details of share of eac owner in case of joint ownership) |       | Name of Owner:  Mr. Yadnesh Ramesh Zawar &  Mrs. Meenakshi Yadnesh Zawar.  Address: Residential Flat No. 304, Third Floor, "Ashok Tower", Survey No. 62/ 1/ 72/ 1, Plot No. 4/ 5/ 1, Near Zudio Shop, Navshya Ganapati Parisar, Gangapur Road, Village — Anandwalli, Taluka & District — Nashik, Nashik - 422 013, State — Maharashtra, Country — India.  Contact Person:  Mr. Subham (Site Engineer)  Contact No.: +91 7798993296 |
| 5. | Brief description of the property (Includin Leasehold / freehold etc.)                                                     | g :   | Joint Ownership.  The property is a residential flat No. 304 is in under construction building. The flat is located on Third floor in the said under construction building. As per Approved Plan the composition of flat will be 4 Bedroom + Living Room + Kitchen + 3 Attached Toilet + Store Room + balcony + Passage (i.e. 4BHK). The property is at 16.4 Km. travelling distance from nearest Nashik Road Railway Station.     |