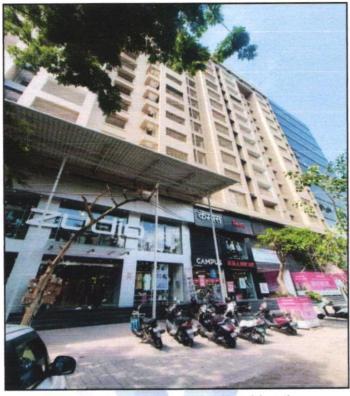

# Valuation Report of the Immovable Property

Details of the property under consideration:

Name of Owner: Mr. Yadnesh Ramesh Zawar & Mrs. Meenakshi Yadnesh Zawar.

Residential Flat No. 304, Third Floor, "Ashok Tower", Survey No. 62/ 1/72/1, Plot No. 4/5/1, Near Zudio Shop, Navshya Ganapati Parisar, Gangapur Road, Village - Anandwalli, Taluka & District - Nashik, Nashik - 422 013, State - Maharashtra, Country - India.

# VALUATION OPINION REPORT

This is to certify that the property bearing Residential Flat No. 304, Third Floor, "Ashok Tower", Survey No. 62/ 1/72/1, Plot No. 4/5/1, Near Zudio Shop, Navshya Ganapati Parisar, Gangapur Road, Village - Anandwalli, Taluka & District - Nashik, Nashik - 422 013, State - Maharashtra, Country - India. belongs to Name of Owner: Mr. Yadnesh Ramesh Zawar & Mrs. Meenakshi Yadnesh Zawar.