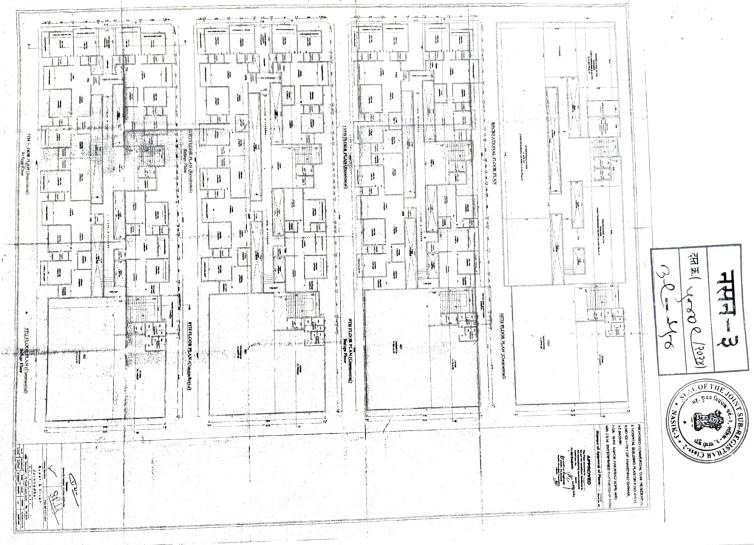

## OF THE SAID PROPERTY ABOVE REFERRED TO (Description of the Property)

property situated at Anandwalli, Tal & Dist. Nashik, within the limits of Nashik No. 4/5/1 total area adm. 2648.43 Sq. Mtrs. out of S. No. 62/1/72/1, Plot No. 4/5/1, the Nashik, and bounded as follows -Municipal Corporation, Within the local limits of the Nashik Municipal Corporation All that piece and parcel of N.A land area adm. 1658.43 Sq. Mtrs., bearing Plot

- West East 12 Mtrs. Wide Road area out of the said Plot owned by Mr. Ashok Fakirrao Sope
- South Adjacent Gangapur Road
- North 1 Adj. S. No. 72/1 and 65/1/1A and 65/1/1B out of
- sanctioned Lay-out plan.

passage, easement rights, etc The Property as mentioned hereinabove with all its easement rights and common

### SCHEDULE-II

No. 304 on Third Floor, Carpet Area admeasuring 118.80 Sq. Mtrs. Balcony Area "ASHOK TOWER". The same is bounded as shown below: -13.25 Sq. Mtrs. constructed / to be constructed in the building of the project called The Flat in ongoing scheme/project known as "ASHOK TOWER" having Flat

South West East ... By Side Margin By Common Passage & Flat No 303 By Common Staircase & Lobby

North

By Side Margin

together with right to use common spaces, staircase, terrace etc Together with right to use the Lift provided to the building in common and