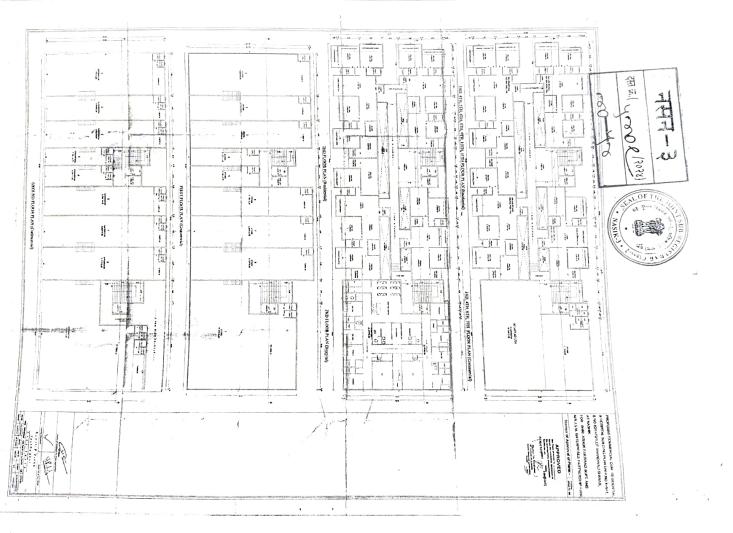

## OF THE SAID PROPERTY ABOVE REFERRED TO (Description of the Property)

property situated at Anandwalli, Tal & Dist. Nashik, within the limits of Nashik No. 4/5/1 total area adm. 2648.43 Sq. Mtrs. out of S. No. 62/1/72/1, Plot No. 4/5/1, the Nashik, and bounded as follows -Municipal Corporation, Within the local limits of the Nashik Municipal Corporation All that piece and parcel of N.A land area adm. 1658.43 Sq. Mtrs., bearing Plot

- West East 12 Mtrs. Wide Road area out of the said Plot owned by Mr. Ashok Fakirrao Sope
- South Adjacent Gangapur Road
- North 1 Adj. S. No. 72/1 and 65/1/1A and 65/1/1B out of
- sanctioned Lay-out plan.

passage, easement rights, etc The Property as mentioned hereinabove with all its easement rights and common

### SCHEDULE-II

No. 304 on Third Floor, Carpet Area admeasuring 118.80 Sq. Mtrs. Balcony Area "ASHOK TOWER". The same is bounded as shown below: -13.25 Sq. Mtrs. constructed / to be constructed in the building of the project called The Flat in ongoing scheme/project known as "ASHOK TOWER" having Flat

South West East ... By Side Margin By Common Passage & Flat No 303 By Common Staircase & Lobby

North

By Side Margin

together with right to use common spaces, staircase, terrace etc Together with right to use the Lift provided to the building in common and