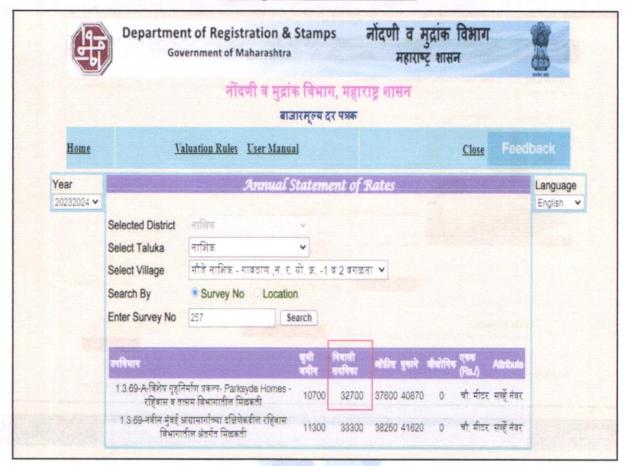

Considering various parameters recorded, existing economic scenario, and the information that is available with reference to the development of neighborhood and method selected for valuation, we are of the opinion that, the property premises can be assessed for this particular purpose at ₹ 61,07,400.00 (Rupees Sixty-One Lakh Seven Thousand Four Hundred Only).