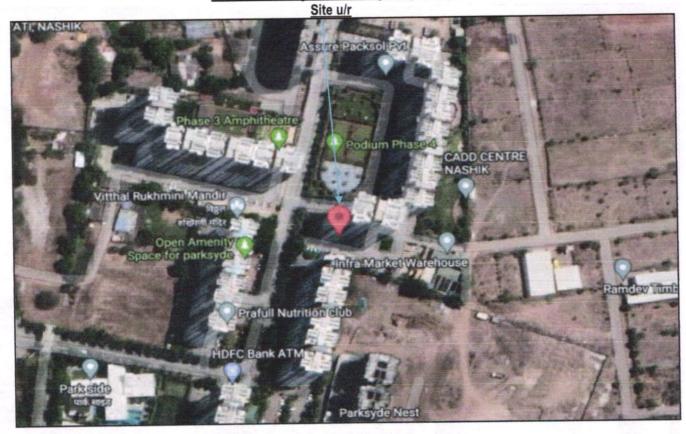

Residential Flat No.1104, Eleventh Floor, Wing - F, Phase - II - A, "Parksyde Homes", Survey No. 256 Part & 257 Part, Opp. to Rasbihari International School, Hanuman Nagar, Mumbai - Agra National Highway, Village - Nashik, Taluka & District - Nashik, PIN Code - 422 003, State - Maharashtra, Country - India.

Since 1989

| 5.  | Brief description of the property (Including Leasehold / freehold etc.)                                         |                                                                            | :        | The property is a Residential Flat No.1104 is located on Eleventh Floor. As per Approved plan, the composition of flat is Living + 2 Bedroom + Kitchen + Dining + Toilet + Balcony + Passage (i.e. 2BHKD).                                                                                                          |
|-----|-----------------------------------------------------------------------------------------------------------------|----------------------------------------------------------------------------|----------|---------------------------------------------------------------------------------------------------------------------------------------------------------------------------------------------------------------------------------------------------------------------------------------------------------------------|
|     |                                                                                                                 |                                                                            |          | The property is at 9.2. Km. distance from nearest railway station Nashik Road.                                                                                                                                                                                                                                      |
|     | ari es<br>Finance                                                                                               |                                                                            |          | Landmark: Opp. to Rasbihari International School                                                                                                                                                                                                                                                                    |
| 5a. | Total                                                                                                           | Lease Period & remaining period (if nold)                                  | :        | N.A. as the property is freehold.                                                                                                                                                                                                                                                                                   |
| 6.  |                                                                                                                 | on of property                                                             |          |                                                                                                                                                                                                                                                                                                                     |
|     | a)                                                                                                              | Plot No. / Survey No.                                                      |          | Survey No. 256 Part & 257 Part                                                                                                                                                                                                                                                                                      |
|     | b)                                                                                                              | Door No.                                                                   |          | Residential Flat No.1104                                                                                                                                                                                                                                                                                            |
|     | c)                                                                                                              | T.S. No. / Village                                                         |          | Village – Nashik                                                                                                                                                                                                                                                                                                    |
|     | d)                                                                                                              | Ward / Taluka                                                              | <u> </u> | Taluka – Nashik                                                                                                                                                                                                                                                                                                     |
|     | e)                                                                                                              | Mandal / District                                                          |          | District – Nashik                                                                                                                                                                                                                                                                                                   |
|     | f)                                                                                                              | Date of issue and validity of layout of approved map / plan                |          | Copy of Approved Building Plan Accompanying Commencement Certificate No. C1/ 61/610 dated 29.04.2017 issued by Executive Engineer Town                                                                                                                                                                              |
|     |                                                                                                                 |                                                                            |          | Planning Nashik Municipal Corporation, Nashik.                                                                                                                                                                                                                                                                      |
|     | g)                                                                                                              | Approved map / plan issuing authority                                      | :        | Nashik Municipal Corporation, Nashik                                                                                                                                                                                                                                                                                |
|     | h)                                                                                                              | Whether genuineness or authenticity of approved map/ plan is verified      |          | Yes                                                                                                                                                                                                                                                                                                                 |
|     | i)                                                                                                              | Any other comments by our empanelled valuers on authentic of approved plan |          | No                                                                                                                                                                                                                                                                                                                  |
| 7.  | Postal address of the property                                                                                  |                                                                            | •        | Residential Flat No.1104, Eleventh Floor, Wing – F, Phase - II - A, "Parksyde Homes", Survey No. 256 Part & 257 Part, Opp. to Rasbihari International School, Hanuman Nagar, Mumbai - Agra National Highway, Village – Nashik, Taluka & District - Nashik, PIN Code – 422 003, State – Maharashtra, Country – India |
| 8.  | City /                                                                                                          | Town                                                                       | :        | Nashik                                                                                                                                                                                                                                                                                                              |
|     | -                                                                                                               | ential area                                                                | :        | Yes                                                                                                                                                                                                                                                                                                                 |
|     |                                                                                                                 | nercial area                                                               | :        | No                                                                                                                                                                                                                                                                                                                  |
|     |                                                                                                                 | rial area                                                                  | :        | No                                                                                                                                                                                                                                                                                                                  |
| 9.  |                                                                                                                 | fication of the area                                                       | :        | a so the Property of Landau Landau                                                                                                                                                                                                                                                                                  |
|     |                                                                                                                 | / Middle / Poor                                                            | :        | Middle Class                                                                                                                                                                                                                                                                                                        |
|     | , 0                                                                                                             | an / Semi Urban / Rural                                                    | :        | Urban                                                                                                                                                                                                                                                                                                               |
| 10. | Coming under Corporation limit / Village                                                                        |                                                                            | :        | Village – Nashik<br>Nashik Municipal Corporation, Nashik                                                                                                                                                                                                                                                            |
| 11. | PanChhayat / Municipality  Whether covered under any State / Central Govt. enactments (e.g., Urban Land Ceiling |                                                                            | :        | No                                                                                                                                                                                                                                                                                                                  |