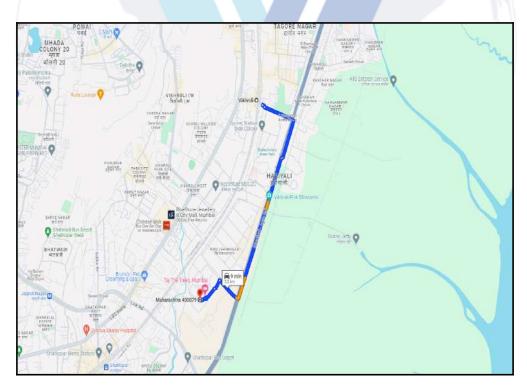

## Longitude Latitude: 19°5'31.6"N 72°55'14.9"E

Note: The Blue line shows the route to site distance from nearest Railway Station (Vikhroli - 3.2 Km.).