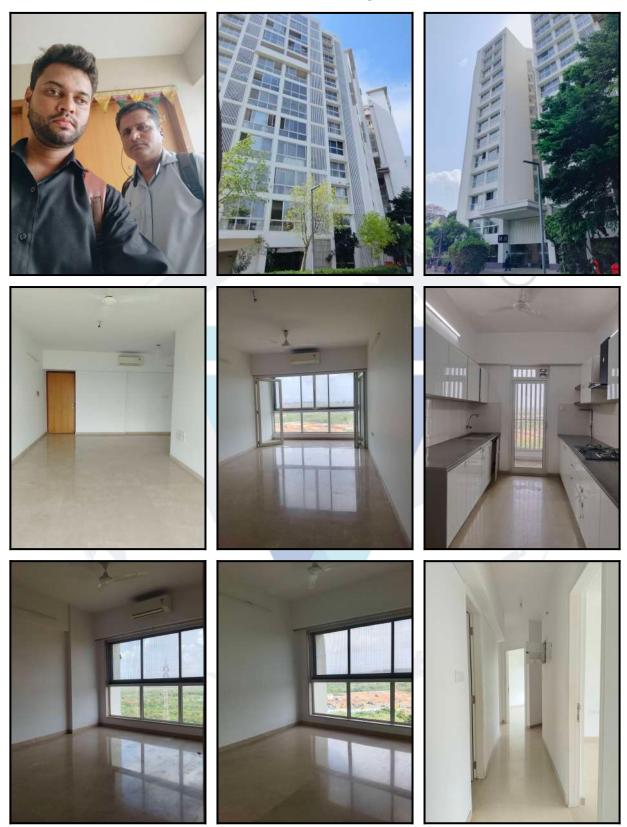

| Good                                          |
| Likely rental values in future                                                                                                                                                                                                     | ₹ 1,44,000/- Expected rental income per month |
| Any likely income it may generate                                                                                                                                                                                                  | Rental Income                                 |

Vastukala Consultants (I) Pvt. Ltd.



Since 1989



# Actual Site Photographs









# Actual Site Photographs





# Route Map of the property



Note: Red marks shows the exact location of the property



## Longitude Latitude: 19°5'31.6"N 72°55'14.9"E

Note: The Blue line shows the route to site distance from nearest Railway Station (Vikhroli - 3.2 Km.).



#### Page 13 of 27

# Ready Reckoner Rate

| Type of Area    | Urban             |                | Local Body Type      | Corporation "A"    | Class             |               |
|-----------------|-------------------|----------------|----------------------|--------------------|-------------------|---------------|
| Local Body Name | Municipal Corp    | poration of G  | reater 🭳 Mumbal      |                    |                   |               |
| Land Mark       | Terrain: Lal Baha | dhur Shastri N | arg