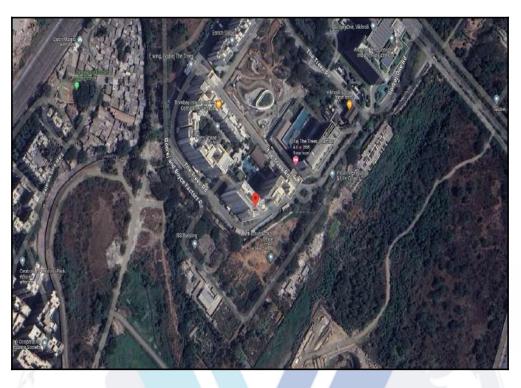

# Route Map of the property

Note: Red marks shows the exact location of the property