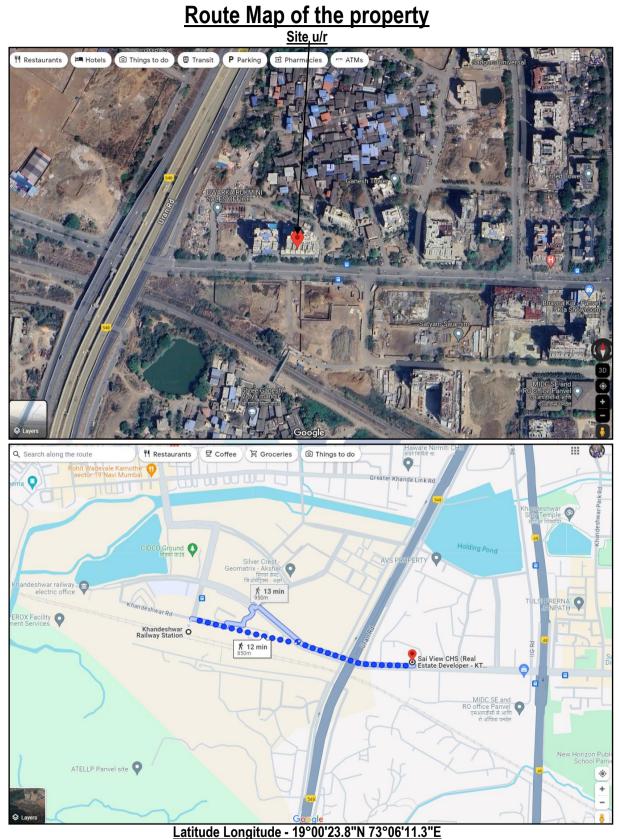

### Latitude Longitude - 19°00'23.8"N 73°06'11.3"E

# Actual site photographs

An ISO 9001 : 2015 Certified Company

VASTUKALA

Page 9 of 25

Note: The Blue line shows the route to site from nearest Railway station (Khandeshwar - 850 Mt.)

Ready Reckoner Rate

Page 10 of 25