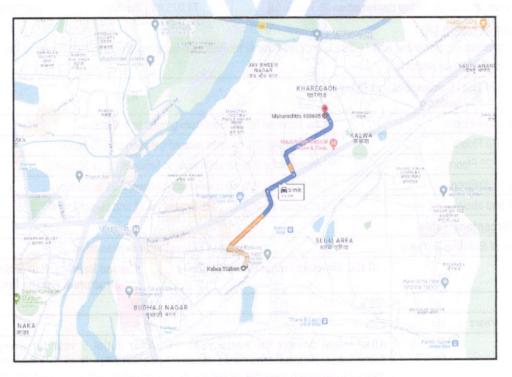

## Longitude Latitude: 19°12'13.0"N 73°0'0.1"E

Note: The Blue line shows the route to site distance from nearest Railway Station (Kalwa - 1.6 Km).