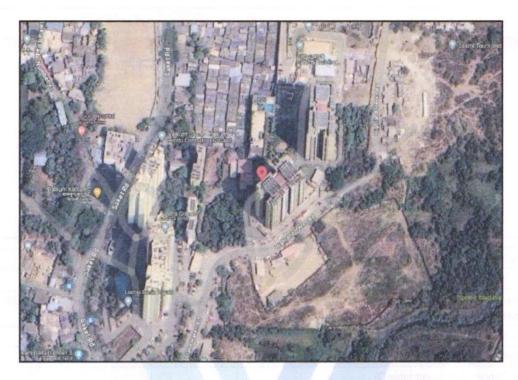

## Details of the property under consideration:

Name of Owner: Mr. Praneeth Jaya Shetty & Ms. Sonica Kumar Naik

Residential Flat No. 2001, 20th Floor, Building No 1A, Wing - B, "Dew, Highland Haven", Dew Highland Haven Co-Op. Hsg. Soc. Ltd., Balkum Pada No. 3, Saket Road, Village - Dhokali, Taluka -Thane, District - Thane, Thane (West), PIN Code - 400 608, State - Maharashtra, India.

Latitude Longitude: 19°13'4.4"N 72°59'33.0"E