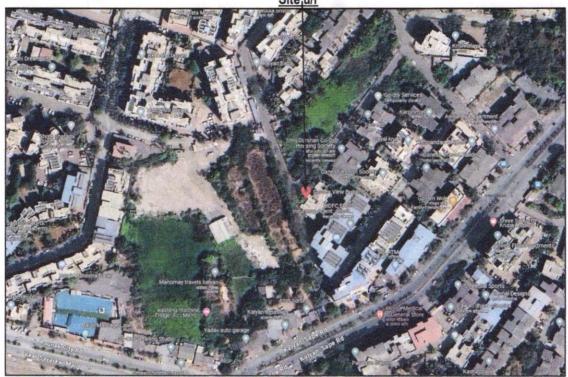

#### Boundaries of the property.

Internal Road & Open Plot North

Om Samruddhi CHSL South East Shrij Darshan CHSL

Internal Road & Open Plot West

Considering various parameters recorded, existing economic scenario, and the information that is available with reference to the development of neighborhood and method selected for valuation, we are of the opinion that, the property premises can be assessed and valued for banking purpose for ₹ 24,49,500.00 (Rupees Twenty Four Lakh Forty Nine Thousand Five Hundred Only).

#### GENERAL:

| 1                                                                                                                                                                                | Purpose for which the valuation is made                                                                             | To assess the Fair Market Value as on 15.06.2024 for Banking Purpose  |  |  |  |  |
|----------------------------------------------------------------------------------------------------------------------------------------------------------------------------------|---------------------------------------------------------------------------------------------------------------------|-----------------------------------------------------------------------|--|--|--|--|
| 2                                                                                                                                                                                | Date of inspection                                                                                                  | 13.06.2024                                                            |  |  |  |  |
| 3                                                                                                                                                                                | Name of the owner/ owners                                                                                           | Mrs. Sukhidevi R. Chaudhary                                           |  |  |  |  |
| 4                                                                                                                                                                                | If the property is under joint ownership / co-<br>ownership, share of each such owner. Are the<br>shares undivided? | Sole Ownership                                                        |  |  |  |  |
| "Garden View Co-Op. Hsg. Soc. L' Kolivali, Kalyan (West), PIN Code Taluka – Kalyan, District – Tha Maharashtra, Country – India  Contact Person: Mr. Rajaram Chaudhary (Owner's) |                                                                                                                     | Contact Person:                                                       |  |  |  |  |
| 6                                                                                                                                                                                | Location, street, ward no                                                                                           | Kalyan Sape Road                                                      |  |  |  |  |
| 7                                                                                                                                                                                | Survey/ Plot no. of land                                                                                            | Survey No. 40, Hissa No. 1 Paiki, Plot No. 18 of Village - Kolivali,  |  |  |  |  |
| 8                                                                                                                                                                                | Is the property situated in residential/<br>commercial/ mixed area/ Residential area?                               | Residential Area                                                      |  |  |  |  |
| 9                                                                                                                                                                                | Classification of locality-high class/ middle class/poor class                                                      | Middle Class                                                          |  |  |  |  |
| 10                                                                                                                                                                               | Proximity to civic amenities like schools, Hospitals, Units, market, cinemas etc.                                   | All the amenities are available in the vicinity                       |  |  |  |  |
| 11                                                                                                                                                                               | Means and proximity to surface communication by which the locality is served                                        | Served by Buses, Taxies, Auto and Private cars                        |  |  |  |  |
|                                                                                                                                                                                  | LAND                                                                                                                |                                                                       |  |  |  |  |
| 12                                                                                                                                                                               | Area of Unit supported by documentary proof. Shape, dimension and physical features                                 | Carpet Area in Sq. Ft. = 283.00 (Area as per actual site measurement) |  |  |  |  |
|                                                                                                                                                                                  |                                                                                                                     | Built up Area in Sq. Ft. = 375.00                                     |  |  |  |  |
| 13                                                                                                                                                                               | Roads, Streets or lanes on which the land is abutting                                                               | (Area as per Agreement for Sale) Kalyan Sape Road                     |  |  |  |  |