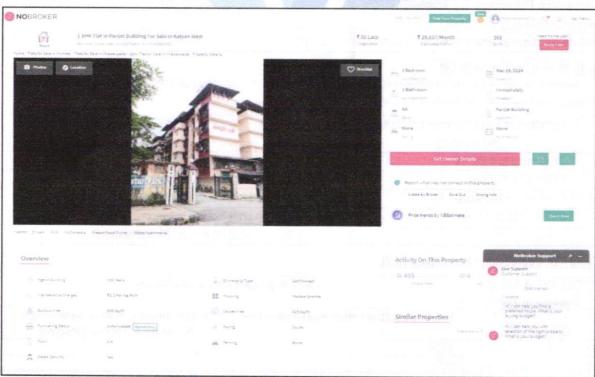

#### Details of the property under consideration:

Name of Owner: Mrs. Sukhidevi R. Chaudhary

Residential Flat No. 3, Ground Floor, "Garden View Co-Op. Hsg. Soc. Ltd.", Village - Kolivali, Kalyan (West), PIN Code - 421 301, Taluka - Kalyan, District - Thane, State - Maharashtra, Country - India

#### VALUATION OPINION REPORT

The property bearing Residential Flat No. 3, Ground Floor, "Garden View Co-Op. Hsg. Soc. Ltd.", Village -Kolivali, Kalyan (West), PIN Code - 421 301, Taluka - Kalyan, District - Thane, State - Maharashtra, Country -India belongs to Mrs. Sukhidevi R. Chaudhary.

#### Boundaries of the property.

Internal Road & Open Plot North

Om Samruddhi CHSL South East Shrij Darshan CHSL

Internal Road & Open Plot West

Considering various parameters recorded, existing economic scenario, and the information that is available with reference to the development of neighborhood and method selected for valuation, we are of the opinion that, the property premises can be assessed and valued for banking purpose for ₹ 24,49,500.00 (Rupees Twenty Four Lakh Forty Nine Thousand Five Hundred Only).