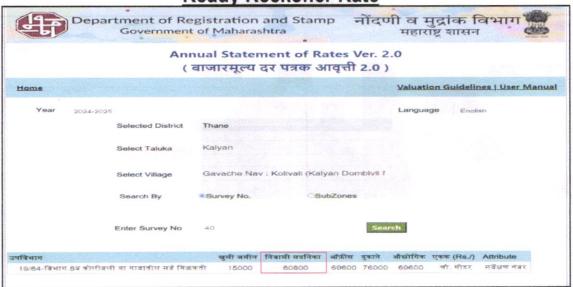

#### GENERAL:

| 1                                                                                                                                                                                | Purpose for which the valuation is made                                                                             | To assess the Fair Market Value as on 15.06.2024 for Banking Purpose  |  |  |  |  |
|----------------------------------------------------------------------------------------------------------------------------------------------------------------------------------|---------------------------------------------------------------------------------------------------------------------|-----------------------------------------------------------------------|--|--|--|--|
| 2                                                                                                                                                                                | Date of inspection                                                                                                  | 13.06.2024                                                            |  |  |  |  |
| 3                                                                                                                                                                                | Name of the owner/ owners                                                                                           | Mrs. Sukhidevi R. Chaudhary                                           |  |  |  |  |
| 4                                                                                                                                                                                | If the property is under joint ownership / co-<br>ownership, share of each such owner. Are the<br>shares undivided? | Sole Ownership                                                        |  |  |  |  |
| "Garden View Co-Op. Hsg. Soc. L' Kolivali, Kalyan (West), PIN Code Taluka – Kalyan, District – Tha Maharashtra, Country – India  Contact Person: Mr. Rajaram Chaudhary (Owner's) |                                                                                                                     | Contact Person:                                                       |  |  |  |  |
| 6                                                                                                                                                                                | Location, street, ward no                                                                                           | Kalyan Sape Road                                                      |  |  |  |  |
| 7                                                                                                                                                                                | Survey/ Plot no. of land                                                                                            | Survey No. 40, Hissa No. 1 Paiki, Plot No. 18 of Village - Kolivali,  |  |  |  |  |
| 8                                                                                                                                                                                | Is the property situated in residential/<br>commercial/ mixed area/ Residential area?                               | Residential Area                                                      |  |  |  |  |
| 9                                                                                                                                                                                | Classification of locality-high class/ middle class/poor class                                                      | Middle Class                                                          |  |  |  |  |
| 10                                                                                                                                                                               | Proximity to civic amenities like schools, Hospitals, Units, market, cinemas etc.                                   | All the amenities are available in the vicinity                       |  |  |  |  |
| 11                                                                                                                                                                               | Means and proximity to surface communication by which the locality is served                                        | Served by Buses, Taxies, Auto and Private cars                        |  |  |  |  |
|                                                                                                                                                                                  | LAND                                                                                                                |                                                                       |  |  |  |  |
| 12                                                                                                                                                                               | Area of Unit supported by documentary proof. Shape, dimension and physical features                                 | Carpet Area in Sq. Ft. = 283.00 (Area as per actual site measurement) |  |  |  |  |
|                                                                                                                                                                                  |                                                                                                                     | Built up Area in Sq. Ft. = 375.00                                     |  |  |  |  |
| 13                                                                                                                                                                               | Roads, Streets or lanes on which the land is abutting                                                               | (Area as per Agreement for Sale) Kalyan Sape Road                     |  |  |  |  |