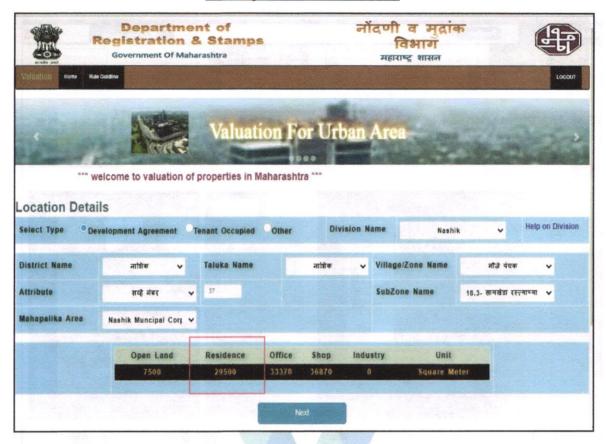

Considering various parameters recorded, existing economic scenario, and the information that is available with reference to the development of neighborhood and method selected for valuation, we are of the opinion that, the property premises can be assessed for this particular purpose at ₹ 34,84,500.00 (Rupees Thirty-Four Lakh Eighty-Four Thousand Five Hundred Only).

| 5.    |                       | description of the property (Including ehold / freehold etc.)                                                                                  | : | construction building. The the said under construct Plan the composition of the Room + Kitchen + Toilet                                                                                                                                                                                                                                                                                                                                                                                                                                                                                                                                                                                                                                                                                                                                                                                                                                                                                                                                                                                                                                                                                                                                                                                                                                                                                                                                                                                                                                                                                                                                                                                                                                                                                                                                                                                                                                                                                                                                                                                                                        |                                                                                                                            |
|-------|-----------------------|------------------------------------------------------------------------------------------------------------------------------------------------|---|--------------------------------------------------------------------------------------------------------------------------------------------------------------------------------------------------------------------------------------------------------------------------------------------------------------------------------------------------------------------------------------------------------------------------------------------------------------------------------------------------------------------------------------------------------------------------------------------------------------------------------------------------------------------------------------------------------------------------------------------------------------------------------------------------------------------------------------------------------------------------------------------------------------------------------------------------------------------------------------------------------------------------------------------------------------------------------------------------------------------------------------------------------------------------------------------------------------------------------------------------------------------------------------------------------------------------------------------------------------------------------------------------------------------------------------------------------------------------------------------------------------------------------------------------------------------------------------------------------------------------------------------------------------------------------------------------------------------------------------------------------------------------------------------------------------------------------------------------------------------------------------------------------------------------------------------------------------------------------------------------------------------------------------------------------------------------------------------------------------------------------|----------------------------------------------------------------------------------------------------------------------------|
| 6.    | Loca                  | tion of property                                                                                                                               | : |                                                                                                                                                                                                                                                                                                                                                                                                                                                                                                                                                                                                                                                                                                                                                                                                                                                                                                                                                                                                                                                                                                                                                                                                                                                                                                                                                                                                                                                                                                                                                                                                                                                                                                                                                                                                                                                                                                                                                                                                                                                                                                                                |                                                                                                                            |
| 119-1 | a)                    | Plot No. / Survey No.                                                                                                                          | : | No. 37/ 1/ 2/ 1, Plot No.02                                                                                                                                                                                                                                                                                                                                                                                                                                                                                                                                                                                                                                                                                                                                                                                                                                                                                                                                                                                                                                                                                                                                                                                                                                                                                                                                                                                                                                                                                                                                                                                                                                                                                                                                                                                                                                                                                                                                                                                                                                                                                                    | 2                                                                                                                          |
|       | b)                    | Door No.                                                                                                                                       | : | Residential Flat No. 11                                                                                                                                                                                                                                                                                                                                                                                                                                                                                                                                                                                                                                                                                                                                                                                                                                                                                                                                                                                                                                                                                                                                                                                                                                                                                                                                                                                                                                                                                                                                                                                                                                                                                                                                                                                                                                                                                                                                                                                                                                                                                                        |                                                                                                                            |
|       | c)                    | C.T.S. No. / Village                                                                                                                           | : | Village – Panchak                                                                                                                                                                                                                                                                                                                                                                                                                                                                                                                                                                                                                                                                                                                                                                                                                                                                                                                                                                                                                                                                                                                                                                                                                                                                                                                                                                                                                                                                                                                                                                                                                                                                                                                                                                                                                                                                                                                                                                                                                                                                                                              |                                                                                                                            |
|       | d)                    | Ward / Taluka                                                                                                                                  | : | Taluka – Nashik                                                                                                                                                                                                                                                                                                                                                                                                                                                                                                                                                                                                                                                                                                                                                                                                                                                                                                                                                                                                                                                                                                                                                                                                                                                                                                                                                                                                                                                                                                                                                                                                                                                                                                                                                                                                                                                                                                                                                                                                                                                                                                                | (TM)                                                                                                                       |
|       | e)                    | Mandal / District                                                                                                                              | : | District - Nashik                                                                                                                                                                                                                                                                                                                                                                                                                                                                                                                                                                                                                                                                                                                                                                                                                                                                                                                                                                                                                                                                                                                                                                                                                                                                                                                                                                                                                                                                                                                                                                                                                                                                                                                                                                                                                                                                                                                                                                                                                                                                                                              |                                                                                                                            |
|       | f)                    | Date of issue and validity of layout of                                                                                                        | : | Copy of Approved Plan A                                                                                                                                                                                                                                                                                                                                                                                                                                                                                                                                                                                                                                                                                                                                                                                                                                                                                                                                                                                                                                                                                                                                                                                                                                                                                                                                                                                                                                                                                                                                                                                                                                                                                                                                                                                                                                                                                                                                                                                                                                                                                                        | ccompanying Commencement                                                                                                   |
|       |                       | approved map / plan                                                                                                                            |   | Certificate No. C4/ 56/                                                                                                                                                                                                                                                                                                                                                                                                                                                                                                                                                                                                                                                                                                                                                                                                                                                                                                                                                                                                                                                                                                                                                                                                                                                                                                                                                                                                                                                                                                                                                                                                                                                                                                                                                                                                                                                                                                                                                                                                                                                                                                        | 2022 dated 07.07.2022 dated                                                                                                |
|       | g)                    | Approved map / plan issuing authority                                                                                                          | : | AND THE RESERVE OF THE PROPERTY OF THE PROPERT | Executive Engineer Town                                                                                                    |
|       |                       |                                                                                                                                                |   | Planning Nashik Municipa                                                                                                                                                                                                                                                                                                                                                                                                                                                                                                                                                                                                                                                                                                                                                                                                                                                                                                                                                                                                                                                                                                                                                                                                                                                                                                                                                                                                                                                                                                                                                                                                                                                                                                                                                                                                                                                                                                                                                                                                                                                                                                       |                                                                                                                            |
|       | h)                    | Whether genuineness or authenticity of                                                                                                         | A | Building is under construct                                                                                                                                                                                                                                                                                                                                                                                                                                                                                                                                                                                                                                                                                                                                                                                                                                                                                                                                                                                                                                                                                                                                                                                                                                                                                                                                                                                                                                                                                                                                                                                                                                                                                                                                                                                                                                                                                                                                                                                                                                                                                                    | ction                                                                                                                      |
|       |                       | approved map/ plan is verified                                                                                                                 |   |                                                                                                                                                                                                                                                                                                                                                                                                                                                                                                                                                                                                                                                                                                                                                                                                                                                                                                                                                                                                                                                                                                                                                                                                                                                                                                                                                                                                                                                                                                                                                                                                                                                                                                                                                                                                                                                                                                                                                                                                                                                                                                                                |                                                                                                                            |
|       | i)                    | Any other comments by our empanelled valuers on authentic of approved plan                                                                     |   | No                                                                                                                                                                                                                                                                                                                                                                                                                                                                                                                                                                                                                                                                                                                                                                                                                                                                                                                                                                                                                                                                                                                                                                                                                                                                                                                                                                                                                                                                                                                                                                                                                                                                                                                                                                                                                                                                                                                                                                                                                                                                                                                             |                                                                                                                            |
| 7.    | Posta                 | al address of the property                                                                                                                     |   | Survey No. 37/ 1/ 2/ 1, Plo<br>Pawar Wadi, Eklahare Ro                                                                                                                                                                                                                                                                                                                                                                                                                                                                                                                                                                                                                                                                                                                                                                                                                                                                                                                                                                                                                                                                                                                                                                                                                                                                                                                                                                                                                                                                                                                                                                                                                                                                                                                                                                                                                                                                                                                                                                                                                                                                         | Third Floor, "Harsh Avenue", of No.02, Near Borade Medical, oad, Village – Panchak, Taluka Nashik - 422 101, State – ndia. |
| 8.    | City /                | Town                                                                                                                                           | : | Nashik                                                                                                                                                                                                                                                                                                                                                                                                                                                                                                                                                                                                                                                                                                                                                                                                                                                                                                                                                                                                                                                                                                                                                                                                                                                                                                                                                                                                                                                                                                                                                                                                                                                                                                                                                                                                                                                                                                                                                                                                                                                                                                                         | 100                                                                                                                        |
|       | Resid                 | dential area                                                                                                                                   | : | Yes                                                                                                                                                                                                                                                                                                                                                                                                                                                                                                                                                                                                                                                                                                                                                                                                                                                                                                                                                                                                                                                                                                                                                                                                                                                                                                                                                                                                                                                                                                                                                                                                                                                                                                                                                                                                                                                                                                                                                                                                                                                                                                                            | Type Art Transcription                                                                                                     |
|       | Com                   | mercial area                                                                                                                                   | : | Yes                                                                                                                                                                                                                                                                                                                                                                                                                                                                                                                                                                                                                                                                                                                                                                                                                                                                                                                                                                                                                                                                                                                                                                                                                                                                                                                                                                                                                                                                                                                                                                                                                                                                                                                                                                                                                                                                                                                                                                                                                                                                                                                            |                                                                                                                            |
|       | Indus                 | trial area                                                                                                                                     | : | No                                                                                                                                                                                                                                                                                                                                                                                                                                                                                                                                                                                                                                                                                                                                                                                                                                                                                                                                                                                                                                                                                                                                                                                                                                                                                                                                                                                                                                                                                                                                                                                                                                                                                                                                                                                                                                                                                                                                                                                                                                                                                                                             | DE 11 2 1                                                                                                                  |
| 9.    | Class                 | sification of the area                                                                                                                         | : | CONSIDER OF THE PARTY OF THE PA |                                                                                                                            |
|       | i) Hig                | h / Middle / Poor                                                                                                                              | : | Middle Class                                                                                                                                                                                                                                                                                                                                                                                                                                                                                                                                                                                                                                                                                                                                                                                                                                                                                                                                                                                                                                                                                                                                                                                                                                                                                                                                                                                                                                                                                                                                                                                                                                                                                                                                                                                                                                                                                                                                                                                                                                                                                                                   |                                                                                                                            |
| AIE   | ii) Url               | oan / Semi Urban / Rural                                                                                                                       | : | Urban                                                                                                                                                                                                                                                                                                                                                                                                                                                                                                                                                                                                                                                                                                                                                                                                                                                                                                                                                                                                                                                                                                                                                                                                                                                                                                                                                                                                                                                                                                                                                                                                                                                                                                                                                                                                                                                                                                                                                                                                                                                                                                                          | news and                                                                                                                   |
| 10.   |                       | ng under Corporation limit / Village<br>hayat / Municipality                                                                                   | : | Village – Panchak<br>Nashik Municipal Corpora                                                                                                                                                                                                                                                                                                                                                                                                                                                                                                                                                                                                                                                                                                                                                                                                                                                                                                                                                                                                                                                                                                                                                                                                                                                                                                                                                                                                                                                                                                                                                                                                                                                                                                                                                                                                                                                                                                                                                                                                                                                                                  | ation                                                                                                                      |
| 11.   | Whet<br>Govt.<br>Act) | her covered under any State / Central<br>enactments (e.g., Urban Land Ceiling<br>or notified under agency area/ scheduled<br>/ cantonment area | : | No                                                                                                                                                                                                                                                                                                                                                                                                                                                                                                                                                                                                                                                                                                                                                                                                                                                                                                                                                                                                                                                                                                                                                                                                                                                                                                                                                                                                                                                                                                                                                                                                                                                                                                                                                                                                                                                                                                                                                                                                                                                                                                                             |                                                                                                                            |
| 12.   | Boun                  | daries of the property                                                                                                                         |   |                                                                                                                                                                                                                                                                                                                                                                                                                                                                                                                                                                                                                                                                                                                                                                                                                                                                                                                                                                                                                                                                                                                                                                                                                                                                                                                                                                                                                                                                                                                                                                                                                                                                                                                                                                                                                                                                                                                                                                                                                                                                                                                                |                                                                                                                            |
|       | Build                 | ling                                                                                                                                           |   | As per actual Site                                                                                                                                                                                                                                                                                                                                                                                                                                                                                                                                                                                                                                                                                                                                                                                                                                                                                                                                                                                                                                                                                                                                                                                                                                                                                                                                                                                                                                                                                                                                                                                                                                                                                                                                                                                                                                                                                                                                                                                                                                                                                                             | As per Document                                                                                                            |
|       | North                 |                                                                                                                                                | : | Road                                                                                                                                                                                                                                                                                                                                                                                                                                                                                                                                                                                                                                                                                                                                                                                                                                                                                                                                                                                                                                                                                                                                                                                                                                                                                                                                                                                                                                                                                                                                                                                                                                                                                                                                                                                                                                                                                                                                                                                                                                                                                                                           | 30.00 M. Road                                                                                                              |
|       | South                 | 1                                                                                                                                              | : | Gokuldham Apartment                                                                                                                                                                                                                                                                                                                                                                                                                                                                                                                                                                                                                                                                                                                                                                                                                                                                                                                                                                                                                                                                                                                                                                                                                                                                                                                                                                                                                                                                                                                                                                                                                                                                                                                                                                                                                                                                                                                                                                                                                                                                                                            | Plot No.3                                                                                                                  |
|       | East                  |                                                                                                                                                |   | Road                                                                                                                                                                                                                                                                                                                                                                                                                                                                                                                                                                                                                                                                                                                                                                                                                                                                                                                                                                                                                                                                                                                                                                                                                                                                                                                                                                                                                                                                                                                                                                                                                                                                                                                                                                                                                                                                                                                                                                                                                                                                                                                           | 9 M. Colony Road                                                                                                           |