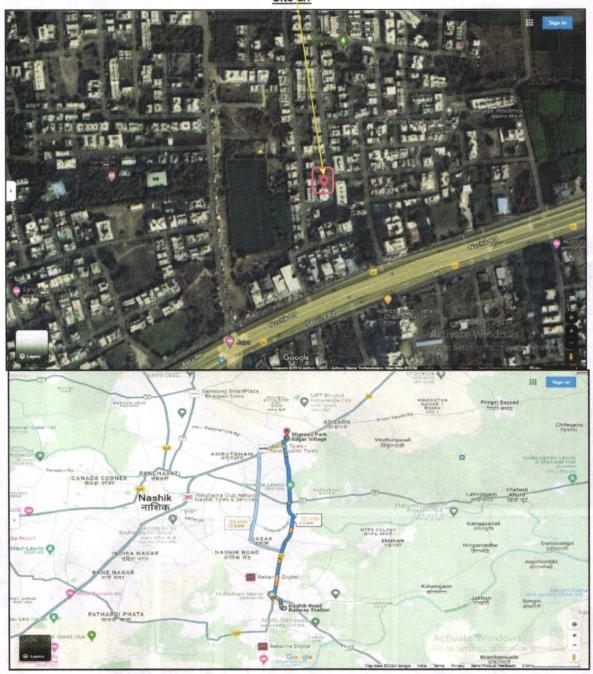

Residential Flat No.5, First Floor "Rahul Apartment", Survey No.522/18+19, Plot No.18+19 Near Sharayu Park Play Ground , Sagar Village , Village - Adgaon , Taluka & District - Nashik, PIN Code - 422 003, State - Maharashtra, Country - India.

Longitude Latitude: 20°01'39.0"N 73°50'35.3"E