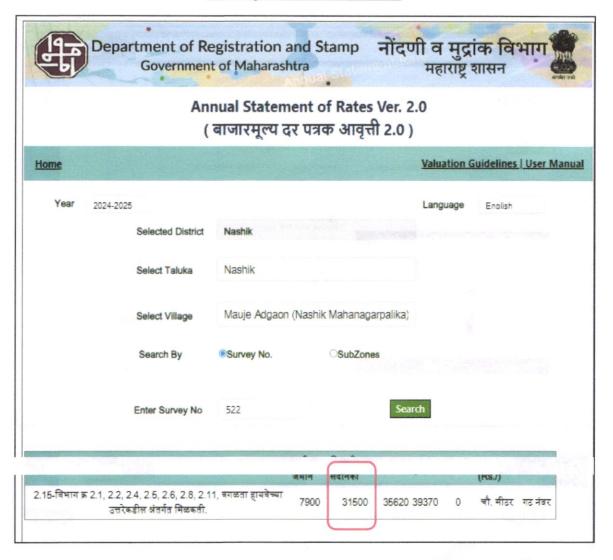

Considering various parameters recorded, existing economic scenario, and the information that is available with reference to the development of neighborhood and method selected for valuation, we are of the opinion that, the property premises can be assessed for this particular purpose at ₹ 22,27,200.00 (Rupees Twenty-Two Lakh Twenty-Seven Thousand Two Hundred Only).