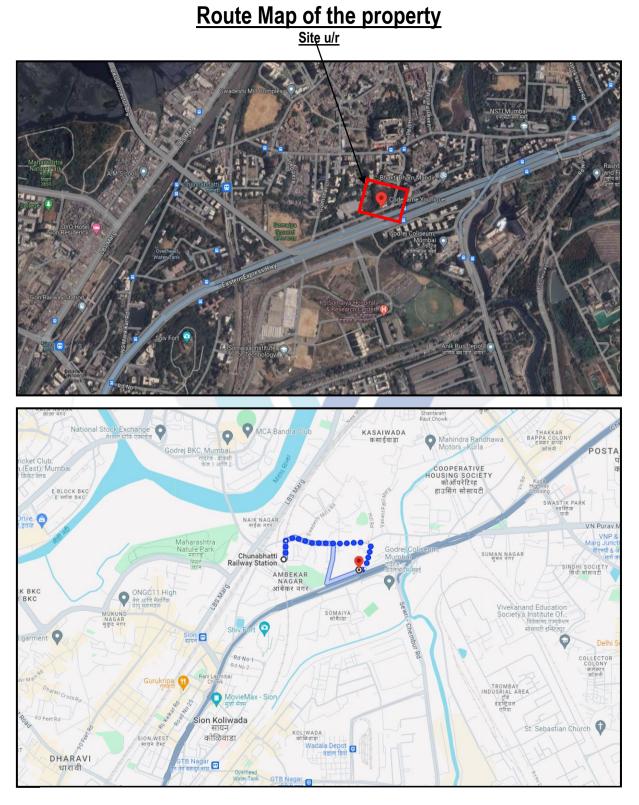

# **MASTER VALUATION REPORT**

Details of the property under consideration:

Name of Project: "Codename Younique"

"Codename Younique", Proposed Redevelopment of existing Building Nos. 1,2,3 & 4A known as "Om Trimurti CHS Ltd." on Plot bearing C.T.S. No. 458/A of Village – Kurla – III, Sion Trombay Road, Eastern Express Highway, Sion – Chunabhatti (East), Mumbai, PIN - 400 022, State - Maharashtra, Country – India.

## Latitude Longitude: 19°03'04.9"N 72°52'27.6"E

#### 1. Location Details:

The property is situated at **"Codename Younique"**, Proposed Redevelopment of existing Building No. 1,2,3 & 4A known as "Om Trimurti CHS Ltd." on Plot bearing C.T.S. No. 458/A of Village – Kurla – III, Sion Trombay Road, Eastern Express Highway, Sion – Chunabhatti (East), Mumbai, PIN - 400 022, State - Maharashtra, Country – India. It is about 1 Km. travel distance from Chunabhatti railway station of Harbour line. Surface transport to the property is by buses, Auto, taxis & private vehicles. The property is in developed locality. The property is in developing locality. All the amenities like shops, banks, hotels, markets, schools, hospitals, etc. are all available in the surrounding locality. The locality is middle class & developed.