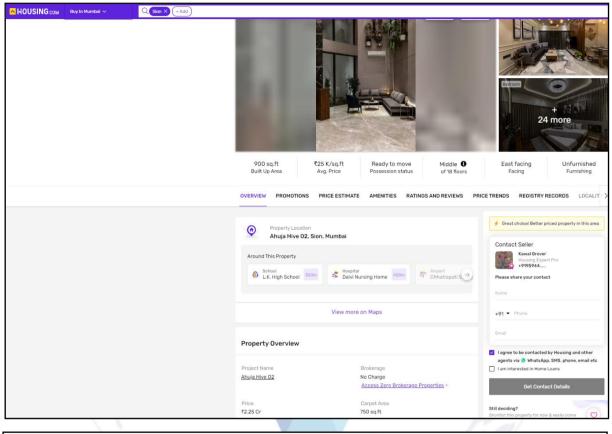

Since 1989

An ISO 9001 : 2015 Certified Company

Page 7 of 60

|     |                                                                                                                                                       |   | (B.P) / GM / MHADA-23 / 1371 / 2023 dated<br>15.12.2023 issued by Executive Engineer<br>Building Permission Cell / Greater Mumbai,<br>MHADA<br><u>Approved upto:</u><br>Wing Number of Floors<br>3 Basements + Ground<br>(Part) + Stilt (Part) + 1 <sup>st</sup> &<br>2 <sup>nd</sup> Floors (Part Residential<br>/ Part Podiums) + 3 <sup>rd</sup> to 23 <sup>rd</sup><br>Upper Floors. |
|-----|-------------------------------------------------------------------------------------------------------------------------------------------------------|---|------------------------------------------------------------------------------------------------------------------------------------------------------------------------------------------------------------------------------------------------------------------------------------------------------------------------------------------------------------------------------------------|
| 10. | Corner plot or intermittent plot?                                                                                                                     | 1 | Intermittent                                                                                                                                                                                                                                                                                                                                                                             |
| 11. | Road facilities                                                                                                                                       | 5 | Yes                                                                                                                                                                                                                                                                                                                                                                                      |
| 12. | Type of road available at present                                                                                                                     | : | B. T. Road                                                                                                                                                                                                                                                                                                                                                                               |
| 13. | Width of road – is it below 20 ft. or more than 20 ft.                                                                                                |   | 9 M. Wide Existing MG Road                                                                                                                                                                                                                                                                                                                                                               |
| 14. | Is it a Land – Locked land?                                                                                                                           | : | No                                                                                                                                                                                                                                                                                                                                                                                       |
| 15. | Water potentiality                                                                                                                                    | : | Municipal Water supply                                                                                                                                                                                                                                                                                                                                                                   |
| 16. | Underground sewerage system                                                                                                                           | • | Connected to Municipal sewer                                                                                                                                                                                                                                                                                                                                                             |
| 17. | Is Power supply is available in the site                                                                                                              | : | Yes                                                                                                                                                                                                                                                                                                                                                                                      |
| 18. | Advantages of the site                                                                                                                                | : | Located in developed area                                                                                                                                                                                                                                                                                                                                                                |
| 19. | Special remarks, if any like threat of acquisition of land                                                                                            | : | No                                                                                                                                                                                                                                                                                                                                                                                       |
|     | for publics service purposes, road widening or<br>applicability of CRZ provisions etc.(Distance from sea-<br>cost / tidal level must be incorporated) |   |                                                                                                                                                                                                                                                                                                                                                                                          |
|     | A (Valuation of land)                                                                                                                                 |   |                                                                                                                                                                                                                                                                                                                                                                                          |
| 1   | Size of plot                                                                                                                                          | : | Plot area – 6705.26 Sq. M. (As per Approved<br>Plan & RERA Certificate)                                                                                                                                                                                                                                                                                                                  |
|     | North & South                                                                                                                                         | : | -                                                                                                                                                                                                                                                                                                                                                                                        |
|     | East & West                                                                                                                                           | : | -                                                                                                                                                                                                                                                                                                                                                                                        |
| 2   | Total extent of the plot                                                                                                                              | : | As per table attached to the report                                                                                                                                                                                                                                                                                                                                                      |
| 3   | Prevailing market rate ( Along With details / reference of at                                                                                         |   | As per table attached to the report                                                                                                                                                                                                                                                                                                                                                      |
|     | least two latest deals / transactions with respect to adjacent                                                                                        |   | Details of recent transactions/online listings                                                                                                                                                                                                                                                                                                                                           |
|     | properties in the areas)                                                                                                                              | _ | are attached with the report.                                                                                                                                                                                                                                                                                                                                                            |
| 4   | Guideline rate obtained from the Register's Office ( an                                                                                               |   | ₹ 1,25,170.00 per Sq. M. for Residential                                                                                                                                                                                                                                                                                                                                                 |
|     | evidence thereof to be enclosed)                                                                                                                      |   | ₹ 49,960.00 per Sq. M. for Land                                                                                                                                                                                                                                                                                                                                                          |
| 5   | Assessed / adopted rate of valuation                                                                                                                  | : | As per table attached to the report                                                                                                                                                                                                                                                                                                                                                      |
| 6   | Estimated value of land                                                                                                                               | : | As per Approved Plan           Land Area         Rate in         Value in (₹)           in Sq. M.         Sq. M.         6705.26         49,960.00         33,49,94,790.00                                                                                                                                                                                                               |
|     | B (Valuation of Building)                                                                                                                             |   |                                                                                                                                                                                                                                                                                                                                                                                          |
| 1   | Technical details of the building                                                                                                                     | : |                                                                                                                                                                                                                                                                                                                                                                                          |
|     | a) Type of Building (Residential / Commercial / Industrial)                                                                                           | : | Residential                                                                                                                                                                                                                                                                                                                                                                              |
|     | <ul> <li>b) Type of construction (Load bearing / RCC / Steel<br/>Framed)</li> </ul>                                                                   | : | N.A. Building Construction work not yet started                                                                                                                                                                                                                                                                                                                                          |