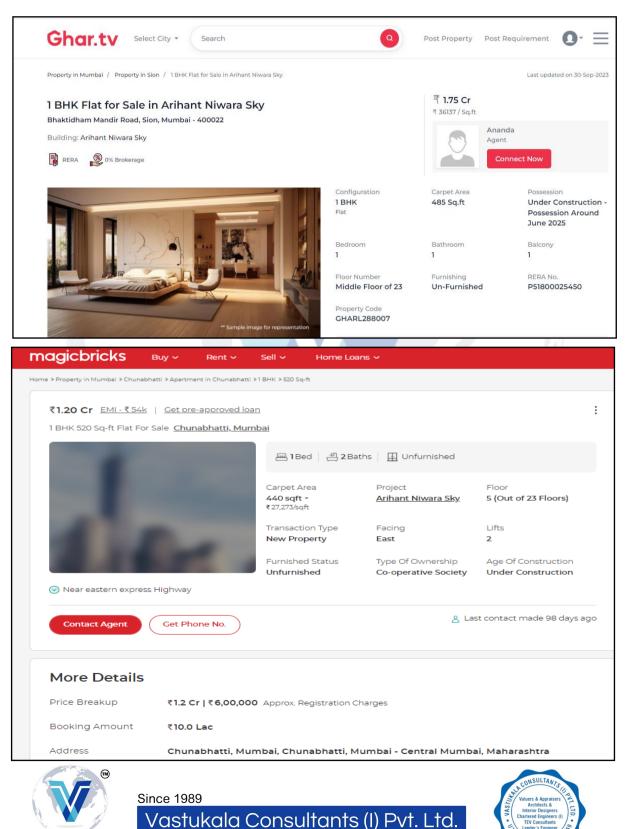

Since 1989

An ISO 9001 : 2015 Certified Company

Page 7 of 60

|     |                                                                                                                                                       |   | (B.P) / GM / MHADA-23 / 1371 / 2023 dated<br>15.12.2023 issued by Executive Engineer<br>Building Permission Cell / Greater Mumbai,<br>MHADA<br><u>Approved upto:</u><br>Wing Number of Floors<br>3 Basements + Ground<br>(Part) + Stilt (Part) + 1 <sup>st</sup> &<br>2 <sup>nd</sup> Floors (Part Residential<br>/ Part Podiums) + 3 <sup>rd</sup> to 23 <sup>rd</sup><br>Upper Floors. |
|-----|-------------------------------------------------------------------------------------------------------------------------------------------------------|---|------------------------------------------------------------------------------------------------------------------------------------------------------------------------------------------------------------------------------------------------------------------------------------------------------------------------------------------------------------------------------------------|
| 10. | Corner plot or intermittent plot?                                                                                                                     | 1 | Intermittent                                                                                                                                                                                                                                                                                                                                                                             |
| 11. | Road facilities                                                                                                                                       | 5 | Yes                                                                                                                                                                                                                                                                                                                                                                                      |
| 12. | Type of road available at present                                                                                                                     | : | B. T. Road                                                                                                                                                                                                                                                                                                                                                                               |
| 13. | Width of road – is it below 20 ft. or more than 20 ft.                                                                                                |   | 9 M. Wide Existing MG Road                                                                                                                                                                                                                                                                                                                                                               |
| 14. | Is it a Land – Locked land?                                                                                                                           | : | No                                                                                                                                                                                                                                                                                                                                                                                       |
| 15. | Water potentiality                                                                                                                                    | : | Municipal Water supply                                                                                                                                                                                                                                                                                                                                                                   |
| 16. | Underground sewerage system                                                                                                                           | • | Connected to Municipal sewer                                                                                                                                                                                                                                                                                                                                                             |
| 17. | Is Power supply is available in the site                                                                                                              | : | Yes                                                                                                                                                                                                                                                                                                                                                                                      |
| 18. | Advantages of the site                                                                                                                                | : | Located in developed area                                                                                                                                                                                                                                                                                                                                                                |
| 19. | Special remarks, if any like threat of acquisition of land                                                                                            | : | No                                                                                                                                                                                                                                                                                                                                                                                       |
|     | for publics service purposes, road widening or<br>applicability of CRZ provisions etc.(Distance from sea-<br>cost / tidal level must be incorporated) |   |                                                                                                                                                                                                                                                                                                                                                                                          |
|     | A (Valuation of land)                                                                                                                                 |   |                                                                                                                                                                                                                                                                                                                                                                                          |
| 1   | Size of plot                                                                                                                                          | : | Plot area – 6705.26 Sq. M. (As per Approved<br>Plan & RERA Certificate)                                                                                                                                                                                                                                                                                                                  |
|     | North & South                                                                                                                                         | : | -                                                                                                                                                                                                                                                                                                                                                                                        |
|     | East & West                                                                                                                                           | : | -                                                                                                                                                                                                                                                                                                                                                                                        |
| 2   | Total extent of the plot                                                                                                                              | : | As per table attached to the report                                                                                                                                                                                                                                                                                                                                                      |
| 3   | Prevailing market rate ( Along With details / reference of at                                                                                         |   | As per table attached to the report                                                                                                                                                                                                                                                                                                                                                      |
|     | least two latest deals / transactions with respect to adjacent                                                                                        |   | Details of recent transactions/online listings                                                                                                                                                                                                                                                                                                                                           |
|     | properties in the areas)                                                                                                                              | _ | are attached with the report.                                                                                                                                                                                                                                                                                                                                                            |
| 4   | Guideline rate obtained from the Register's Office ( an                                                                                               |   | ₹ 1,25,170.00 per Sq. M. for Residential                                                                                                                                                                                                                                                                                                                                                 |
|     | evidence thereof to be enclosed)                                                                                                                      |   | ₹ 49,960.00 per Sq. M. for Land                                                                                                                                                                                                                                                                                                                                                          |
| 5   | Assessed / adopted rate of valuation                                                                                                                  | : | As per table attached to the report                                                                                                                                                                                                                                                                                                                                                      |
| 6   | Estimated value of land                                                                                                                               | : | As per Approved Plan           Land Area         Rate in         Value in (₹)           in Sq. M.         Sq. M.         6705.26         49,960.00         33,49,94,790.00                                                                                                                                                                                                               |
|     | B (Valuation of Building)                                                                                                                             |   |                                                                                                                                                                                                                                                                                                                                                                                          |
| 1   | Technical details of the building                                                                                                                     | : |                                                                                                                                                                                                                                                                                                                                                                                          |
|     | a) Type of Building (Residential / Commercial / Industrial)                                                                                           | : | Residential                                                                                                                                                                                                                                                                                                                                                                              |
|     | <ul> <li>b) Type of construction (Load bearing / RCC / Steel<br/>Framed)</li> </ul>                                                                   | : | N.A. Building Construction work not yet started                                                                                                                                                                                                                                                                                                                                          |