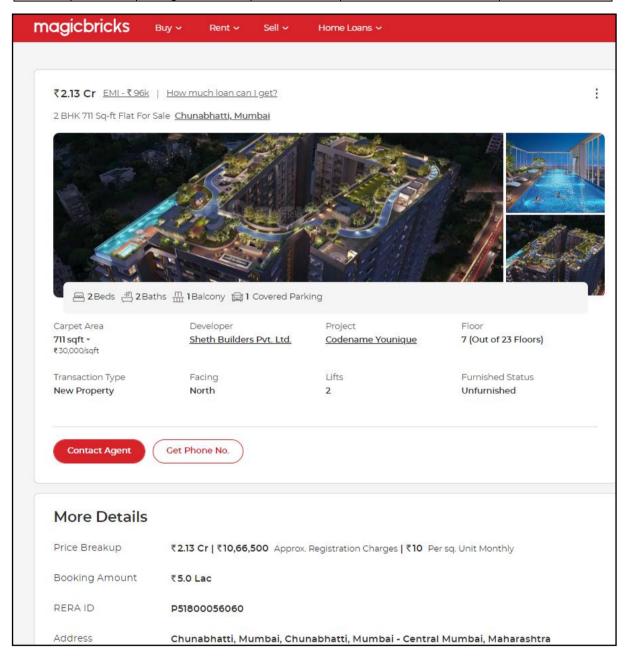

About "Codename Younique" Sheth Sion Codename Younique is a Project by Sheth & Aakshya Realty situated in the most premium location of Sion, Eastern Express Highway, Trimurti Road, Samarth Nagar offers 2 & 3 BHK Flats with the availability of Jodi Apartments. Also get Floor Plan, Price Sheet, RERA ID, Reviews, Possession Timeline, Construction Status, Location Advantages, Address, Amenities & Specifications. Sheth Younique Sion has 7 wings of 23 Storeys. Codename YOUNIQUE by Sheth Realty Mumbai is a newly launched project in the Central Mumbai, offering spacious apartments in a mid-range budget. This affordable luxury project brings you apartments in Sion, which are scheduled for possession in Dec, 2028. Codename YOUNIQUE Central Mumbai is a RERA-registered project with registration number P51800056060. Codename YOUNIQUE Sion has single tower, with 23 floors each and 513 units to offer. This project is spread over an area of 2 acres. With all the basic amenities available, Codename YOUNIQUE offers comfort and a lifestyle at a reasonable price.