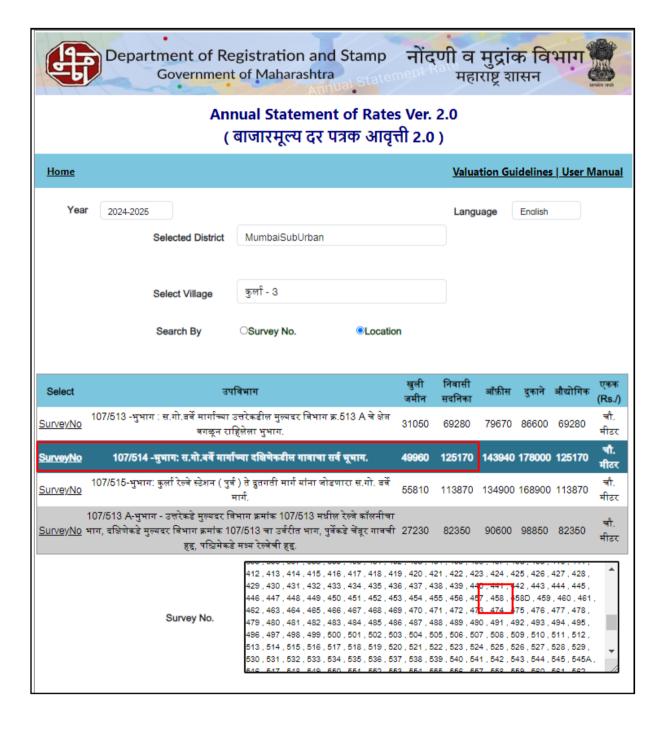

|        |                                                                |      | (B.P) / GM /        | MHADA-23                              | / 1371 / 2023 dated                                                                      |
|--------|----------------------------------------------------------------|------|---------------------|---------------------------------------|------------------------------------------------------------------------------------------|
|        |                                                                |      | ` '                 |                                       | Executive Engineer                                                                       |
|        |                                                                |      |                     | •                                     | / Greater Mumbai,                                                                        |
|        |                                                                |      | MHADA               |                                       | , 0.000,,                                                                                |
|        |                                                                |      | Approved u          | <u>ıpto:</u>                          |                                                                                          |
|        |                                                                |      | Wing                | Numb                                  | per of Floors                                                                            |
|        |                                                                |      | A to G              | (Part) + St<br>2 <sup>nd</sup> Floors | ents + Ground<br>tilt (Part) + 1st &<br>(Part Residential<br>lums) + 3rd to 23rd<br>ors. |
| 10.    | Corner plot or intermittent plot?                              | 1    | Intermittent        |                                       |                                                                                          |
| 11.    | Road facilities                                                | 6.   | Yes                 | TM                                    |                                                                                          |
| 12.    | Type of road available at present                              | )··· | B. T. Road          |                                       |                                                                                          |
| 13.    | Width of road – is it below 20 ft. or more than 20 ft.         | 3.5  | 9 M. Wide E         | xisting MG R                          | oad                                                                                      |
| 14.    | Is it a Land – Locked land?                                    |      | No                  |                                       |                                                                                          |
| 15.    | Water potentiality                                             |      | Municipal W         | ater supply                           |                                                                                          |
| 16.    | Underground sewerage system                                    | •    | Connected t         | to Municipal s                        | sewer                                                                                    |
| 17.    | Is Power supply is available in the site                       |      | Yes                 |                                       |                                                                                          |
| 18.    | Advantages of the site                                         | •    | Located in d        | leveloped are                         | a                                                                                        |
| 19.    | Special remarks, if any like threat of acquisition of land     |      | No                  |                                       | \                                                                                        |
|        | for publics service purposes, road widening or                 |      |                     |                                       | 1                                                                                        |
|        | applicability of CRZ provisions etc.(Distance from sea-        |      |                     |                                       |                                                                                          |
|        | cost / tidal level must be incorporated)                       |      |                     |                                       |                                                                                          |
| Part – | A (Valuation of land)                                          |      |                     | ľ                                     | 1                                                                                        |
| 1      | Size of plot                                                   | :    |                     | 6705.26 Sq. I<br>A Certificate)       | M. (As per Approved                                                                      |
|        | North & South                                                  |      | -                   |                                       |                                                                                          |
|        | East & West                                                    |      | -                   | 4                                     |                                                                                          |
| 2      | Total extent of the plot                                       | :    | As per table        | attached to t                         | he report                                                                                |
| 3      | Prevailing market rate ( Along With details / reference of at  | :    | As per table        | attached to t                         | he report                                                                                |
|        | least two latest deals / transactions with respect to adjacent |      | Details of re       | ecent transac                         | ctions/online listings                                                                   |
|        | properties in the areas)                                       | _    | are attached        | d with the rep                        | ort.                                                                                     |
| 4      | Guideline rate obtained from the Register's Office ( an        |      | ₹ 1,25,170.         | 00 per Sq. M                          | . for Residential                                                                        |
|        | evidence thereof to be enclosed)                               |      | ₹ 49,960.00         | per Sq. M. f                          | or Land                                                                                  |
| 5      | Assessed / adopted rate of valuation                           | :    | As per table        | e attached to                         | the report                                                                               |
| 6      | Estimated value of land                                        | ••   |                     | As per Approv                         |                                                                                          |
|        |                                                                |      | Land Area in Sq. M. | Rate in Sq. M.                        | Value in (₹)                                                                             |
|        |                                                                |      | 6705.26             | 49,960.00                             | 33,49,94,790.00                                                                          |
| Part - | B (Valuation of Building)                                      |      |                     | ,                                     | , ,, , , , , , , , , , , , , , , , , , ,                                                 |
| 1      | Technical details of the building                              | :    |                     |                                       |                                                                                          |
|        | a) Type of Building (Residential / Commercial / Industrial)    | :    | Residential         |                                       |                                                                                          |
|        | b) Type of construction (Load bearing / RCC / Steel            | :    |                     | ng Construc                           | tion work not yet                                                                        |
|        | Framed)                                                        |      | started             | •                                     | ,                                                                                        |
|        | <u>'</u>                                                       | 1    |                     |                                       |                                                                                          |