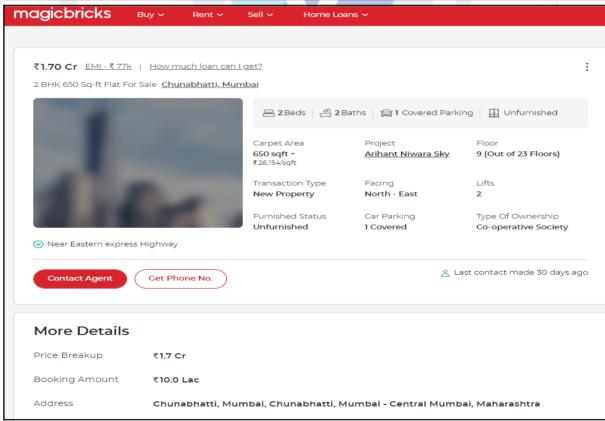

About "Codename Younique" Sheth Sion Codename Younique is a Project by Sheth & Aakshya Realty situated in the most premium location of Sion, Eastern Express Highway, Trimurti Road, Samarth Nagar offers 2 & 3 BHK Flats with the availability of Jodi Apartments. Also get Floor Plan, Price Sheet, RERA ID, Reviews, Possession Timeline, Construction Status, Location Advantages, Address, Amenities & Specifications. Sheth Younique Sion has 7 wings of 23 Storeys. Codename YOUNIQUE by Sheth Realty Mumbai is a newly launched project in the Central Mumbai, offering spacious apartments in a mid-range budget. This affordable luxury project brings you apartments in Sion, which are scheduled for possession in Dec, 2028. Codename YOUNIQUE Central Mumbai is a RERA-registered project with registration number P51800056060. Codename YOUNIQUE Sion has single tower, with 23 floors each and 513 units to offer. This project is spread over an area of 2 acres. With all the basic amenities available, Codename YOUNIQUE offers comfort and a lifestyle at a reasonable price.