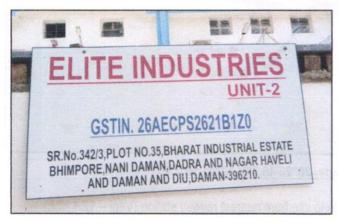

# Vastukala Consultants (I) Pvt. Ltd.

Valuation Report of the Immovable Property

Details of the property under consideration:

Name of Owner: Shri. Dinesh Rajiv Shetty

Industrial Land and Factory Building on Plot No.35 Known as "Elite Industries Unit-2" Survey No.342/3, Dadra and Nagar Haveli, Coastal Highway, Nani Daman, Village - Bhimpore, Taluka & District - Daman, PIN- 396 210, Union Territory of Dadra and Nagar Haveli and Daman & Diu, Country - India

### VALUATION OPINION REPORT

This is to certify that the property bearing Industrial Land and Factory Building on Plot No.35 Known as " Elite Industries Unit-2 " Survey No.342/3, Dadra and Nagar Haveli, Coastal Highway, Nani Daman, Village -Bhimpore, Taluka & District - Daman, PIN- 396 210, Union Territory of Dadra and Nagar Haveli and Daman & Diu, Country - India belongs to Shri. Dinesh Rajiv Shetty.