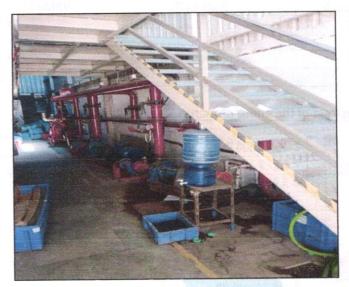

#### Structure:

As per Approved Plan structure are as under:

Particulars Built up area in

| Description                                | Composition                                                        |
|--------------------------------------------|--------------------------------------------------------------------|
| RCC Framed Structure with AC Sheet Roofing | (As per Approved Plan)                                             |
| Ground Floor                               | Production Hall, Wash, WC, Bath, Passage, Staircase, Balcony, Otta |
| Mezzanine Floor                            | Office, Cabin, Passage, Staircase,<br>Balcony, Terrace             |
| First Floor                                | Store, Terrace Open to Sky, Passage Staircase                      |

As per Approved Plan, total built up area is as below and considered for valuation.

|     |                 | Turtiouluro                                    | Sq. M.         |     |                                                                                                                                                                                                                                                                                                      |
|-----|-----------------|------------------------------------------------|----------------|-----|------------------------------------------------------------------------------------------------------------------------------------------------------------------------------------------------------------------------------------------------------------------------------------------------------|
|     |                 | Ground Floor                                   |                | 221 | 1.68                                                                                                                                                                                                                                                                                                 |
|     | Mezzanine Floor |                                                |                | 44  | 4.46                                                                                                                                                                                                                                                                                                 |
|     |                 | First Floor                                    |                | 201 | 1.11                                                                                                                                                                                                                                                                                                 |
|     |                 | Total                                          |                | 480 | 0.00                                                                                                                                                                                                                                                                                                 |
| 6.  | Loca            | ation of property                              |                | :   |                                                                                                                                                                                                                                                                                                      |
|     | a)              | Plot No. / Survey No                           | DECIDENCE OF   | :   | Plot No. 35, Survey No.342/3                                                                                                                                                                                                                                                                         |
|     | b)              | Door No.                                       |                | :   | Unit No. 2 on Plot No.35                                                                                                                                                                                                                                                                             |
|     | c)              | T.S. No. / Village                             |                | :   | : At - Bhimpore                                                                                                                                                                                                                                                                                      |
|     | d)              | Ward / Taluka                                  |                | 1:  | Taluka – Daman                                                                                                                                                                                                                                                                                       |
|     | e)              | Mandal / District                              |                | :   | District – Daman                                                                                                                                                                                                                                                                                     |
| 7.  | Pos             | tal address of the prope                       | erty           | :   | Industrial Land and Factory Building on Plot No.35 Known as "Elite Industries Unit-2" Survey No.342/3, Dadra and Nagar Haveli, Coastal Highway, Nani Daman, Village - Bhimpore, Taluka & District - Daman, PIN- 396 210, Union Territory of Dadra and Nagar Haveli and Daman & Diu, Country - India. |
| 8.  | -               | / Town                                         | To Life Little | :   | Bhimpore                                                                                                                                                                                                                                                                                             |
|     |                 | idential area                                  |                | :   | No                                                                                                                                                                                                                                                                                                   |
|     | Con             | nmercial area                                  | , walusii      | :   | No                                                                                                                                                                                                                                                                                                   |
|     |                 | strial area                                    |                | :   | Yes                                                                                                                                                                                                                                                                                                  |
| 9.  | Clas            | sification of the area                         |                | :   |                                                                                                                                                                                                                                                                                                      |
|     | i) Hi           | gh / Middle / Poor                             | = 103          | :   | Middle Class                                                                                                                                                                                                                                                                                         |
|     | ,               | rban / Semi Urban / Ru                         |                | :   | Urban                                                                                                                                                                                                                                                                                                |
| 10. |                 | ning under Corporati<br>ge Panchayat / Municip |                | :   | Grampanchayat Bhimpore                                                                                                                                                                                                                                                                               |