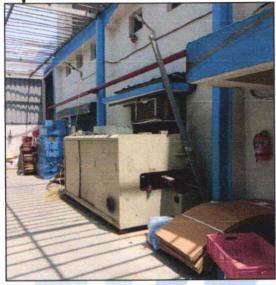

#### Structure:

As per Approved Plan structure are as under:

Particulars Built up area in

| Description                                | Composition                                                        |
|--------------------------------------------|--------------------------------------------------------------------|
| RCC Framed Structure with AC Sheet Roofing | (As per Approved Plan)                                             |
| Ground Floor                               | Production Hall, Wash, WC, Bath, Passage, Staircase, Balcony, Otta |
| Mezzanine Floor                            | Office, Cabin, Passage, Staircase,<br>Balcony, Terrace             |
| First Floor                                | Store, Terrace Open to Sky, Passage Staircase                      |

As per Approved Plan, total built up area is as below and considered for valuation.

|     |                 | Turtiouluro                                    | Sq. M.         |     |                                                                                                                                                                                                                                                                                                      |
|-----|-----------------|------------------------------------------------|----------------|-----|------------------------------------------------------------------------------------------------------------------------------------------------------------------------------------------------------------------------------------------------------------------------------------------------------|
|     |                 | Ground Floor                                   |                | 221 | 1.68                                                                                                                                                                                                                                                                                                 |
|     | Mezzanine Floor |                                                |                | 44  | 4.46                                                                                                                                                                                                                                                                                                 |
|     |                 | First Floor                                    |                | 201 | 1.11                                                                                                                                                                                                                                                                                                 |
|     |                 | Total                                          |                | 480 | 0.00                                                                                                                                                                                                                                                                                                 |
| 6.  | Loca            | ation of property                              |                | :   |                                                                                                                                                                                                                                                                                                      |
|     | a)              | Plot No. / Survey No                           | DECIDENCE OF   | :   | Plot No. 35, Survey No.342/3                                                                                                                                                                                                                                                                         |
|     | b)              | Door No.                                       |                | :   | Unit No. 2 on Plot No.35                                                                                                                                                                                                                                                                             |
|     | c)              | T.S. No. / Village                             |                | :   | : At - Bhimpore                                                                                                                                                                                                                                                                                      |
|     | d)              | Ward / Taluka                                  |                | 1:  | Taluka – Daman                                                                                                                                                                                                                                                                                       |
|     | e)              | Mandal / District                              |                | :   | District – Daman                                                                                                                                                                                                                                                                                     |
| 7.  | Pos             | tal address of the prope                       | erty           | :   | Industrial Land and Factory Building on Plot No.35 Known as "Elite Industries Unit-2" Survey No.342/3, Dadra and Nagar Haveli, Coastal Highway, Nani Daman, Village - Bhimpore, Taluka & District - Daman, PIN- 396 210, Union Territory of Dadra and Nagar Haveli and Daman & Diu, Country - India. |
| 8.  | -               | / Town                                         | To Life Little | :   | Bhimpore                                                                                                                                                                                                                                                                                             |
|     |                 | idential area                                  |                | :   | No                                                                                                                                                                                                                                                                                                   |
|     | Con             | nmercial area                                  | , walusii      | :   | No                                                                                                                                                                                                                                                                                                   |
|     |                 | strial area                                    |                | :   | Yes                                                                                                                                                                                                                                                                                                  |
| 9.  | Clas            | sification of the area                         |                | :   |                                                                                                                                                                                                                                                                                                      |
|     | i) Hi           | gh / Middle / Poor                             | = 103          | :   | Middle Class                                                                                                                                                                                                                                                                                         |
|     | ,               | rban / Semi Urban / Ru                         |                | :   | Urban                                                                                                                                                                                                                                                                                                |
| 10. |                 | ning under Corporati<br>ge Panchayat / Municip |                | :   | Grampanchayat Bhimpore                                                                                                                                                                                                                                                                               |