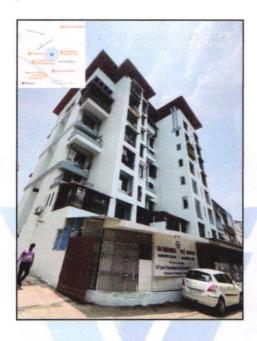

#### Details of the property under consideration:

Name of Owner: Mr. Kalpesh Vasant Thakkar, Mr. Bhavesh Vasant Thakkar, Miss. Monika Vasant Thakkar & Miss. Kajal Vasant Thakkar

Residential Flat No. 702, 7th Floor, Building No. 2, Wing – A, "Brindavan Vatika", Club Road, Near Kalyan Dombivli Municipal Corporation, Village – Gandhare, Kalyan (West), Taluka – Kalyan, District – Thane, PIN Code - 421 301, State – Maharashtra, Country – India.

# Valuation Report of Residential Flat No. 702, 7th Floor, Building No. 2, Wing – A, "Brindavan Vatika", Club Road, Near Kalyan Dombivli Municipal Corporation, Village – Gandhare, Kalyan (West), Taluka – Kalyan, District – Thane, PIN Code - 421 301, State – Maharashtra, Country – India.