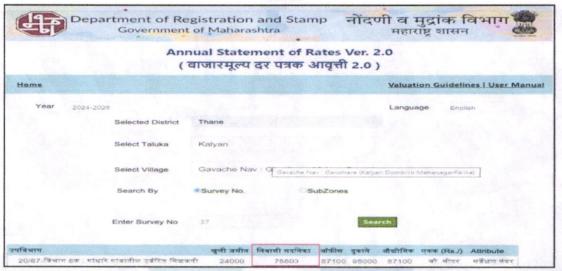

#### **GENERAL:**

| 1  | Purpose for which the valuation is made                                                                             | To assess the Fair Market Value as on 15.06.2024 for Bank Loan Purpose                                                                                                                                                                                                                                                                                   |
|----|---------------------------------------------------------------------------------------------------------------------|----------------------------------------------------------------------------------------------------------------------------------------------------------------------------------------------------------------------------------------------------------------------------------------------------------------------------------------------------------|
| 2  | Date of inspection                                                                                                  | 10.06.2024                                                                                                                                                                                                                                                                                                                                               |
| 3  | Name of the owner/ owners                                                                                           | Mr. Kalpesh Vasant Thakkar,<br>Mr. Bhavesh Vasant Thakkar,<br>Miss. Monika Vasant Thakkar &<br>Miss. Kajal Vasant Thakkar                                                                                                                                                                                                                                |
| 4  | If the property is under joint ownership / co-<br>ownership, share of each such owner. Are the<br>shares undivided? | Joint Ownership  Details of ownership share is not available                                                                                                                                                                                                                                                                                             |
| 5  | Brief description of the property                                                                                   | Address: Residential Flat No. 702, 7th Floor, Building No. 2, Wing – A, "Brindavan Vatika", Club Road, Near Kalyan Dombivli Municipal Corporation, Village – Gandhare, Kalyan (West), Taluka – Kalyan, District – Thane, PIN Code - 421 301, State – Maharashtra, Country – India.  Contact Person: Mr. Darshan Deshmukh (Tenant) Contact No. 7039525798 |
| 6  | Location, street, ward no                                                                                           | Club Road, Near Kalyan Dombivli Municipal Corporation, Village – Gandhare, Kalyan (West), Taluka – Kalyan, District – Thane                                                                                                                                                                                                                              |
|    | Survey/ Plot no. of land                                                                                            | Plot No. A, Survey No. 37 / 2, 38/1 of Village - Gandhare                                                                                                                                                                                                                                                                                                |
| 8  | Is the property situated in residential/<br>commercial/ mixed area/ Residential area?                               | Residential Area                                                                                                                                                                                                                                                                                                                                         |
| 9  | Classification of locality-high class/ middle class/poor class                                                      | Middle Class                                                                                                                                                                                                                                                                                                                                             |
| 10 | Proximity to civic amenities like schools, Hospitals, Units, market, cinemas etc.                                   | All the amenities are available in the vicinity                                                                                                                                                                                                                                                                                                          |
| 11 | Means and proximity to surface communication by which the locality is served                                        | Served by Buses, Taxies, Auto and Private cars                                                                                                                                                                                                                                                                                                           |
|    | LAND                                                                                                                | r ra-nona cranscri                                                                                                                                                                                                                                                                                                                                       |
| 12 | Area of Unit supported by documentary proof. Shape, dimension and physical features                                 | Carpet Area in Sq. Ft. = 936.00 Balcony Area in Sq. Ft. = 57.00 Total Carpet Area in Sq. Ft. = 993.00 (Area as per actual measurement)                                                                                                                                                                                                                   |