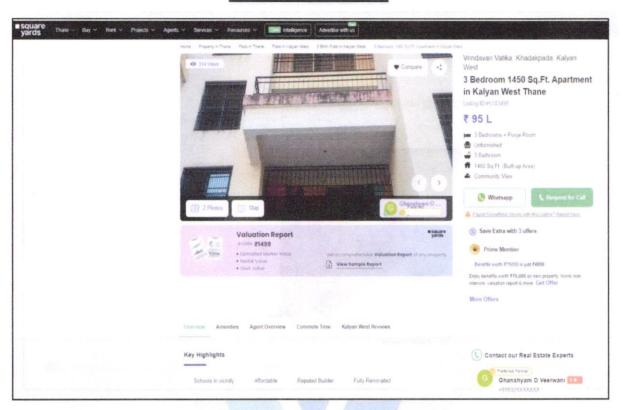

#### Details of the property under consideration:

Name of Owner: Mr. Kalpesh Vasant Thakkar, Mr. Bhavesh Vasant Thakkar, Miss. Monika Vasant Thakkar & Miss. Kajal Vasant Thakkar

Residential Flat No. 702, 7th Floor, Building No. 2, Wing – A, "Brindavan Vatika", Club Road, Near Kalyan Dombivli Municipal Corporation, Village – Gandhare, Kalyan (West), Taluka – Kalyan, District – Thane, PIN Code - 421 301, State – Maharashtra, Country – India.

# Valuation Report of Residential Flat No. 702, 7th Floor, Building No. 2, Wing – A, "Brindavan Vatika", Club Road, Near Kalyan Dombivli Municipal Corporation, Village – Gandhare, Kalyan (West), Taluka – Kalyan, District – Thane, PIN Code - 421 301, State – Maharashtra, Country – India.