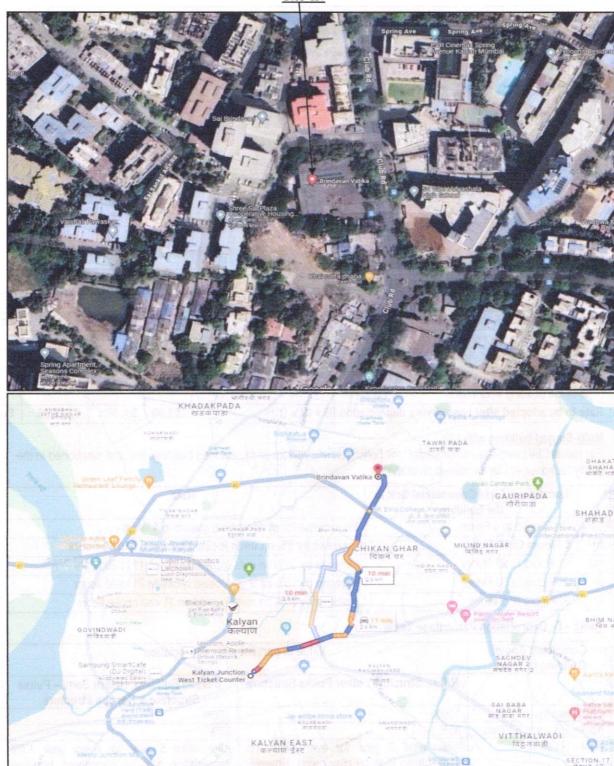

#### Details of the property under consideration:

Name of Owner: Mr. Kalpesh Vasant Thakkar, Mr. Bhavesh Vasant Thakkar, Miss. Monika Vasant Thakkar & Miss. Kajal Vasant Thakkar

Residential Flat No. 702, 7th Floor, Building No. 2, Wing – A, "Brindavan Vatika", Club Road, Near Kalyan Dombivli Municipal Corporation, Village – Gandhare, Kalyan (West), Taluka – Kalyan, District – Thane, PIN Code - 421 301, State – Maharashtra, Country – India.

Latitude Longitude - 19°15'12.1"N 73°08'29.9"E

Boundaries of the property.

North

Internal Road

South

Kalvan Dombivli Municipal Corporation

East

Club Road

West

Shree Sai Plaza CHSL

Considering various parameters recorded, existing economic scenario, and the information that is available with reference to the development of neighborhood and method selected for valuation, we are of the opinion that, the property premises can be assessed and valued for banking purpose for ₹ 1,01,65,275.00 (Rupees One Crore One Lakh Sixty Five Thousand Two Hundred Seventy Five Only).