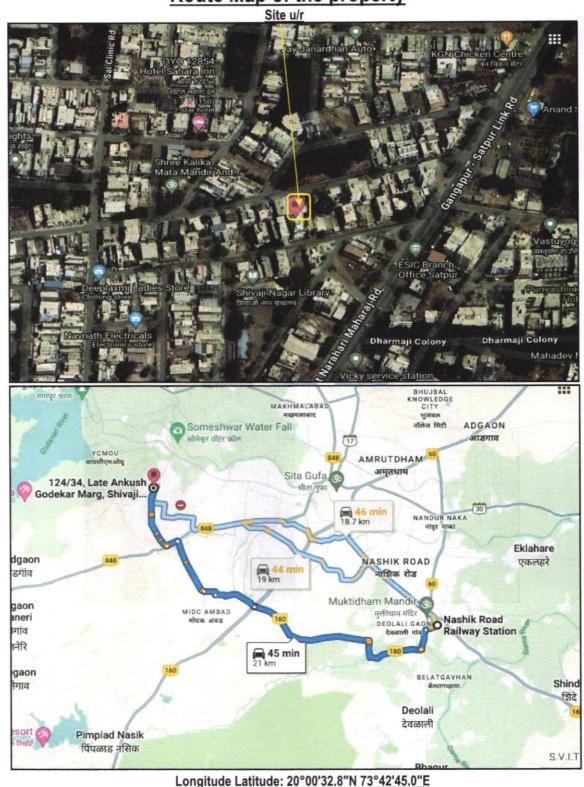

### Longitude Latitude: 20°00'32.8"N 73°42'45.0"E

## VALUATION REPORT (IN RESPECT OF FLAT)

| 1.       Purpose for which the valuation is made       :       As per the request from State Bank of India, RACPC - Adgaon, to assess fair market value of the property for SARFAESI Securitisation and Reconstruction of Financial Assets and Enforcement of Security Interest Act, 2002 purpose.         2.       a)       Date of inspection       :       08.06.2024         b)       Date on which the valuation is Made       :       08.06.2024         1.       Copy of Deed of Apartment. No. 1650/ 2015 Dated.25.02.2015.       :       02.002 purpose.         2.       Copy of Commencement Certificate No. LND/ BP/ Satpur/ B1/ 275/ 2968 dated.26.11.2014 issued by Nashik Municipal Corporation, Nashik.       :       0.009 of Occupancy Certificate No. NRV/ Satpur/ 20365/ 8474 dated.09.11.2017 issued by Nashik Municipal Corporation, Nashik.         4.       Name of the owner(s) and his / their address (es) with Phone no. (details of share of each owner in case of joint ownership)       :       Name of Owner: Sau. Meera Sandip Gite_         4.       Name of the owner(s) and his / their address (es) with Phone no. (details of share of each owner in case of joint ownership)       :       Name of Owner: Sau. Meera Sandip Gite_         5.       Brief description of the property (Including Leasehold / freehold etc.)       :       At the time of visit physical measurement of the property could not be taken. We have taken the area as per Deed of Apartment. The property is at 21.0 KM. distance from Nashik Road Railway Station Nashik.         5.       Brief description of th | 1  | Genera           | l                                                                                                                                                                                                                                                                                                                                                                                                                                                                                                                                                                                                                                                                                                                                                                                                                                                                                                                                                                                                                                                                                                                                                                                                                                                                                                                                                                                                                                                                                                                                                                                                                                                                                                                                                                                                                                                                                                                                                                                                                                                                                                                            |                                |                                                                                                                                                                                                                                                                                                                                                                                                   |
|---------------------------------------------------------------------------------------------------------------------------------------------------------------------------------------------------------------------------------------------------------------------------------------------------------------------------------------------------------------------------------------------------------------------------------------------------------------------------------------------------------------------------------------------------------------------------------------------------------------------------------------------------------------------------------------------------------------------------------------------------------------------------------------------------------------------------------------------------------------------------------------------------------------------------------------------------------------------------------------------------------------------------------------------------------------------------------------------------------------------------------------------------------------------------------------------------------------------------------------------------------------------------------------------------------------------------------------------------------------------------------------------------------------------------------------------------------------------------------------------------------------------------------------------------------------------------------------------------------------------------------------|----|------------------|------------------------------------------------------------------------------------------------------------------------------------------------------------------------------------------------------------------------------------------------------------------------------------------------------------------------------------------------------------------------------------------------------------------------------------------------------------------------------------------------------------------------------------------------------------------------------------------------------------------------------------------------------------------------------------------------------------------------------------------------------------------------------------------------------------------------------------------------------------------------------------------------------------------------------------------------------------------------------------------------------------------------------------------------------------------------------------------------------------------------------------------------------------------------------------------------------------------------------------------------------------------------------------------------------------------------------------------------------------------------------------------------------------------------------------------------------------------------------------------------------------------------------------------------------------------------------------------------------------------------------------------------------------------------------------------------------------------------------------------------------------------------------------------------------------------------------------------------------------------------------------------------------------------------------------------------------------------------------------------------------------------------------------------------------------------------------------------------------------------------------|--------------------------------|---------------------------------------------------------------------------------------------------------------------------------------------------------------------------------------------------------------------------------------------------------------------------------------------------------------------------------------------------------------------------------------------------|
| 2. a)       Date of inspection       :       08.06.2024         b)       Date on which the valuation is Made       :       08.06.2024         3.       List of documents produced for perusal: <ul> <li>1)</li> <li>Copy of Deed of Apartment. No. 1650/2015 Dated.25.02.2015.</li> <li>2)</li> <li>Copy of Corumencement Certificate No. LND/ BP/ Satpur/ B1/ 275/2968 dated.26.11.2014 issued by Nashik Municipal Corporation, Nashik.</li> <li>3)</li> <li>Copy of Occupancy Certificate No. NRV/ Satpur/ 20365/8474 dated.09.11.2017 issued by Nashik Municipal Corporation, Nashik.</li> <li>4)</li> <li>Copy of Pervious Valuation Report Dated.26.03.2015 issued by Shinde &amp; Gaikwad Associates.</li> </ul> <li>Amme of the owner(s) and his / their address (es) with Phone no. (details of share of each owner in case of joint ownership)</li> <li>:</li> <li>Name of Owner:</li> <li>Sau. Meera Sandip Gite_</li> <li>Address: Residential Flat No. 03, First Floor, "Suyash Apartment ", Survey No. 127, Plot No. 42, Near Shree Kalika Mata Mandir And Mahadev Mandir, Shivaji Nagar, Gangapur - Satpur Road, Village - Gangapur, Taluka &amp; District - Nashik, PIN Code - 422007, State - Maharashtra, Country - India.</li> <li>Contact Person:         <ul> <li>Internal Site Visit not allowed.</li> <li>At the time of visit physical measurement of the property could not be taken. We have taken the area as per Deed of Apartment. The property sat 21.0 KM. distance from Nashik Road Railway Station Nashik.</li> <li>Landmark: Near Shree Kalika Mata Mandir And Mahadev Mandir</li> </ul> </li>       | 1. | Purpos           | e for which the valuation is made                                                                                                                                                                                                                                                                                                                                                                                                                                                                                                                                                                                                                                                                                                                                                                                                                                                                                                                                                                                                                                                                                                                                                                                                                                                                                                                                                                                                                                                                                                                                                                                                                                                                                                                                                                                                                                                                                                                                                                                                                                                                                            | :                              | Adgaon, to assess fair market value of the property for<br>SARFAESI Securitisation and Reconstruction of<br>Financial Assets and Enforcement of Security Interest                                                                                                                                                                                                                                 |
| <ul> <li>3. List of documents produced for perusal: <ol> <li>Copy of Deed of Apartment. No. 1650/ 2015 Dated.25.02.2015.</li> <li>Copy of Commencement Certificate No. LND/ BP/ Satpur/ B1/ 275/ 2968 dated.26.11.2014 issued by Nashik Municipal Corporation, Nashik.</li> <li>Copy of Occupancy Certificate No. NRV/ Satpur/ 20365/ 8474 dated.09.11.2017 issued by Nashik Municipal Corporation, Nashik.</li> <li>Copy of Pervious Valuation Report Dated.26.03.2015 issued by Shinde &amp; Gaikwad Associates.</li> </ol> </li> <li>4. Name of the owner(s) and his / their address (es) with Phone no. (details of share of each owner in case of joint ownership)</li> <li>Address: Residential Flat No. 03, First Floor, " Suyash Apartment ", Survey No. 127, Plot No. 42, Near Shree Kalika Mata Mandir And Mahadev Mandir, Shivaji Nagar, Gangapur - Satpur Road, Village - Gangapur, Taluka &amp; District - Nashik, PlN Code - 422007, State - Maharashtra, Country - India.</li> <li>5. Brief description of the property (Including Leasehold / freehold etc.)</li> <li>Enternal Site Visit not allowed.</li> <li>At the time of visit physical measurement of the property could not be taken. We have taken the area as per Deed of Apartment. The property is at 21.0 KM. distance from Nashik Road Railway Station Nashik.</li> <li>Landmark: Near Shree Kalika Mata Mandir And Mahadev Mandir</li> </ul>                                                                                                                                                                                                           | 2. | a)               | Date of inspection                                                                                                                                                                                                                                                                                                                                                                                                                                                                                                                                                                                                                                                                                                                                                                                                                                                                                                                                                                                                                                                                                                                                                                                                                                                                                                                                                                                                                                                                                                                                                                                                                                                                                                                                                                                                                                                                                                                                                                                                                                                                                                           | :                              |                                                                                                                                                                                                                                                                                                                                                                                                   |
| <ul> <li>Copy of Deed of Apartment. No. 1650/ 2015 Dated.25.02.2015.</li> <li>Copy of Commencement Certificate No. LND/ BP/ Satpur/ B1/ 275/ 2968 dated.26.11.2014 issued by Nashik Municipal Corporation, Nashik.</li> <li>Copy of Occupancy Certificate No. NRV/ Satpur/ 20365/ 8474 dated.09.11.2017 issued by Nashik Municipal Corporation, Nashik.</li> <li>Copy of Pervious Valuation Report Dated.26.03.2015 issued by Shinde &amp; Gaikwad Associates.</li> <li>Name of the owner(s) and his / their address (es) with Phone no. (details of share of each owner in case of joint ownership)</li> <li>Address: Residential Flat No. 03, First Floor, " Suyash Apartment ", Survey No. 127, Plot No. 42, Near Shree Kalika Mata Mandir And Mahadev Mandir, Shivaji Nagar, Gangapur - Satpur Road, Village - Gangapur, Taluka &amp; District - Nashik, PlN Code - 422007, State - Maharashtra, Country - India.</li> <li>Brief description of the property (Including Leasehold / freehold etc.)</li> <li>Brief description of the property (Including Leasehold / freehold etc.)</li> <li>Brief description of the property (Including Leasehold / freehold etc.)</li> </ul>                                                                                                                                                                                                                                                                                                                                                                                                                                                   |    | b)               | Date on which the valuation is Made                                                                                                                                                                                                                                                                                                                                                                                                                                                                                                                                                                                                                                                                                                                                                                                                                                                                                                                                                                                                                                                                                                                                                                                                                                                                                                                                                                                                                                                                                                                                                                                                                                                                                                                                                                                                                                                                                                                                                                                                                                                                                          | :                              | 08.06.2024                                                                                                                                                                                                                                                                                                                                                                                        |
| <ul> <li>4. Name of the owner(s) and his / their address<br/>(es) with Phone no. (details of share of each<br/>owner in case of joint ownership)</li> <li>Address: Residential Flat No. 03, First Floor, " Suyash<br/>Apartment ", Survey No. 127, Plot No. 42, Near Shree<br/>Kalika Mata Mandir And Mahadev Mandir, Shivaji<br/>Nagar, Gangapur - Satpur Road, Village - Gangapur,<br/>Taluka &amp; District - Nashik, PIN Code - 422007, State -<br/>Maharashtra, Country - India.</li> <li>5. Brief description of the property (Including<br/>Leasehold / freehold etc.)</li> <li>5. Brief description of the property (Including<br/>Leasehold / freehold etc.)</li> <li>6. At the time of visit physical measurement of the<br/>property could not be taken. We have taken the area as<br/>per Deed of Apartment.<br/>The property is at 21.0 KM. distance from Nashik Road<br/>Railway Station Nashik.<br/>Landmark: Near Shree Kalika Mata Mandir And<br/>Mahadev Mandir</li> </ul>                                                                                                                                                                                                                                                                                                                                                                                                                                                                                                                                                                                                                                          | 3. |                  | <ol> <li>Copy of Deed of Apartment. No. 16</li> <li>Copy of Commencement Certificatissued by Nashik Municipal Corpo</li> <li>Copy of Occupancy Certificate Not Nashik Municipal Corporation, Native Municipal Corporative Municipal Corporative Municipal Corporative Mu</li></ol> | te N<br>ratio<br>. NF<br>shik. | o. LND/ BP/ Satpur/ B1/ 275/ 2968 dated.26.11.2014<br>on, Nashik.<br>RV/ Satpur/ 20365/ 8474 dated.09.11.2017 issued by                                                                                                                                                                                                                                                                           |
| <ul> <li>5. Brief description of the property (Including Leasehold / freehold etc.)</li> <li>5. At the time of visit physical measurement of the property could not be taken. We have taken the area as per Deed of Apartment.<br/>The property is at 21.0 KM. distance from Nashik Road Railway Station Nashik.<br/>Landmark: Near Shree Kalika Mata Mandir And Mahadev Mandir</li> </ul>                                                                                                                                                                                                                                                                                                                                                                                                                                                                                                                                                                                                                                                                                                                                                                                                                                                                                                                                                                                                                                                                                                                                                                                                                                            | 4. | Name<br>(es) wit | of the owner(s) and his / their address<br>th Phone no. (details of share of each                                                                                                                                                                                                                                                                                                                                                                                                                                                                                                                                                                                                                                                                                                                                                                                                                                                                                                                                                                                                                                                                                                                                                                                                                                                                                                                                                                                                                                                                                                                                                                                                                                                                                                                                                                                                                                                                                                                                                                                                                                            | :                              | Name of Owner:<br>Sau. Meera Sandip Gite.<br><u>Address:</u> Residential Flat No. 03, First Floor, " Suyash<br>Apartment ", Survey No. 127, Plot No. 42, Near Shree<br>Kalika Mata Mandir And Mahadev Mandir, Shivaji<br>Nagar, Gangapur - Satpur Road, Village - Gangapur,<br>Taluka & District - Nashik, PIN Code - 422007, State -<br>Maharashtra, Country - India.<br><u>Contact Person</u> : |
|                                                                                                                                                                                                                                                                                                                                                                                                                                                                                                                                                                                                                                                                                                                                                                                                                                                                                                                                                                                                                                                                                                                                                                                                                                                                                                                                                                                                                                                                                                                                                                                                                                       | 5. |                  |                                                                                                                                                                                                                                                                                                                                                                                                                                                                                                                                                                                                                                                                                                                                                                                                                                                                                                                                                                                                                                                                                                                                                                                                                                                                                                                                                                                                                                                                                                                                                                                                                                                                                                                                                                                                                                                                                                                                                                                                                                                                                                                              | :                              | At the time of visit physical measurement of the<br>property could not be taken. We have taken the area as<br>per Deed of Apartment.<br>The property is at 21.0 KM. distance from Nashik Road<br>Railway Station Nashik.<br>Landmark: Near Shree Kalika Mata Mandir And                                                                                                                           |
|                                                                                                                                                                                                                                                                                                                                                                                                                                                                                                                                                                                                                                                                                                                                                                                                                                                                                                                                                                                                                                                                                                                                                                                                                                                                                                                                                                                                                                                                                                                                                                                                                                       | 6. | Locatio          | on of property                                                                                                                                                                                                                                                                                                                                                                                                                                                                                                                                                                                                                                                                                                                                                                                                                                                                                                                                                                                                                                                                                                                                                                                                                                                                                                                                                                                                                                                                                                                                                                                                                                                                                                                                                                                                                                                                                                                                                                                                                                                                                                               | :                              | 101                                                                                                                                                                                                                                                                                                                                                                                               |