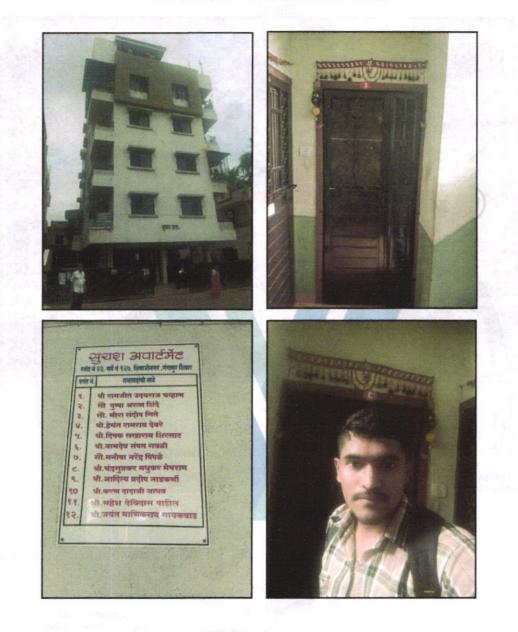

## Details of the property under consideration:

Name of Owner: Sau. Meera Sandip Gite.

Residential Flat No. 03, First Floor, **" Suyash Apartment "**, Survey No. 127, Plot No. 42, Near Shree Kalika Mata Mandir And Mahadev Mandir, Shivaji Nagar, Gangapur - Satpur Road, Village - Gangapur, Taluka & District - Nashik, PIN Code - 422007, State - Maharashtra, Country - India.

## VALUATION OPINION REPORT

This is to certify that the property bearing Residential Flat No. 03, First Floor, **"Suyash Apartment "**, Survey No. 127, Plot No. 42, Near Shree Kalika Mata Mandir And Mahadev Mandir, Shivaji Nagar, Gangapur - Satpur Road, Village - Gangapur, Taluka & District - Nashik, PIN Code - 422007, State - Maharashtra, Country - Indiabelongs to Name of Owner: **Sau. Meera Sandip Gite.** 