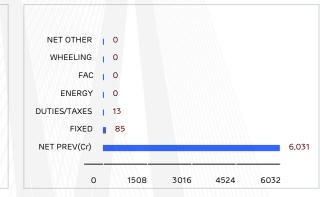

#### MAJOR BILL COMPONENTS (Rounded off amt)

#### **HOW YOUR BILL WAS CALCULATED**

| Heads                                                 | Rate              | Amount( ₹)        |
|-------------------------------------------------------|-------------------|-------------------|
| Electrical Energy (HSN Code 27160000)                 |                   |                   |
| 1. Fixed Charge                                       |                   | 85.00             |
| 2. Wheeling Charges                                   |                   | 0.00              |
| 3. Green Power Tariff                                 |                   | 0.00              |
| 4. Energy Charge                                      |                   | 0.00              |
| 5. Fuel Adjustment Charge (FAC)#                      | Refer Tariff Stru | cture below 0.00  |
| 6. Government electricity duty                        | 16.00%            | 13.60             |
| 7. Maharashtra Govt. tax on sale of electricity       | 26.04p/unit       | 0.00              |
| (A) Current month's bill amount (Sum of 1 to 7)       |                   | 98.60             |
| a. Others                                             |                   | 0.00              |
| b. Delayed payment charge on previous month's bill    |                   | 0.00              |
| c. Digital Payment discount                           |                   | 0.00              |
| d. Paperless E-Bill discount                          |                   | 0.00              |
| e. Interest on arrears                                |                   | 0.00              |
| f. Adjustments                                        |                   | 0.00              |
| (B) Net other charges in current bill (Sum of a to f) |                   | 0.00              |
| Current Month charges (A+B)                           |                   | 98.60             |
| Previous month's bill amount                          |                   | 6030.90Cr         |
| Payment received up to(07-Oct-2023)                   |                   | 0.00              |
| Prompt payment discount                               |                   | 0.85              |
| (C) Net previous balance                              |                   | 6031.75Cr         |
| Total Bill Amount (A+B+C)<br>Amount deferred          |                   | 5933.15Cr<br>0.00 |
| Round Sum Payable with this bill                      |                   | 0.00              |