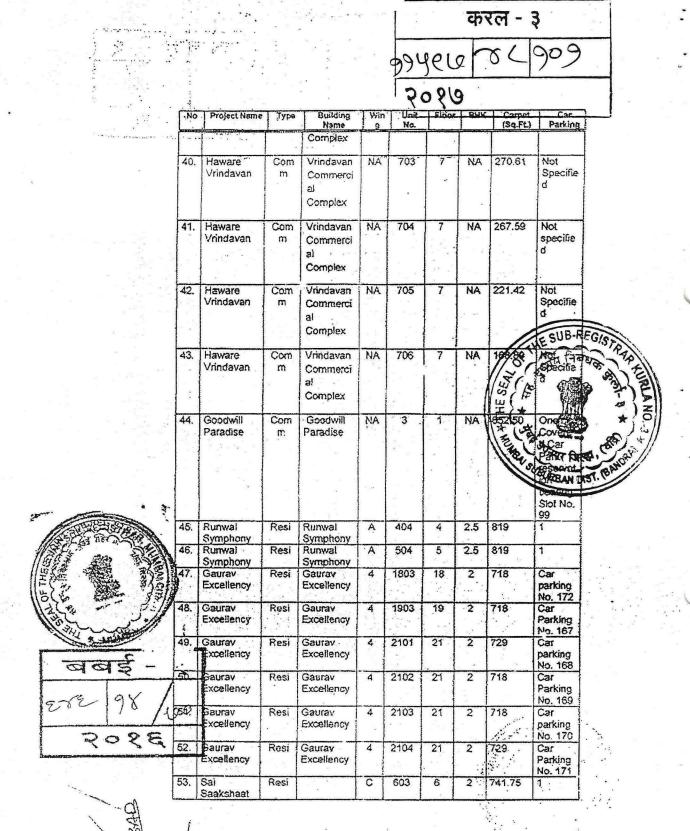

#### THE FIRST SCHEDULE ABOVE REFERRED TO:

Flat being Flat No. 801, on the 8th Floor in the A Wing admeasuring about 1835 sq. ft. carpet area together with 2 (Two) Car Parking Spaces bearing Nos. B1-117 and B2-4 on the basement in the building known as "Raj Grandeur", situate, lying and being at Village Tirandaz, Behind Dr L H Hiranandani Hospital, Powai bearing CTS No. 102 A/2, admeasuring 20,205.34, within the Registration District and Sub-District of Mumbai City and Mumbai Suburban, Mumbai - 400 076.

#### THE SECOND SCHEDULE ABOVE REFERRED TO:

- Original Agreement dated 24.02.2016
- Original Letter of Possession dated 02.06.2017 of the said Flat and Allotment Letter dated 02<sup>nd</sup> June 2017 of the said Car Parking Spaces.
- Building Full Occupation Certificate

VIKOIthilley

Juin )

Reil

THE COMMON SEAL OF

| M | IS. | BENNETT. | COLEMAN | 85 | CO. | LTD | BEING | THE | TRANSFERORS      |
|---|-----|----------|---------|----|-----|-----|-------|-----|------------------|
|   |     |          |         | 4  |     |     |       |     | TIGHT OF DICORCO |

HAS BEEN AFFIXED PURSUANT TO THE RESOLUTION OF BOARD OF DIRECTORS IN THE MEETING HELD ON 10 August 2017

BY THE HAND OF

Photograph Impression BENNETT, COLEMAN & CO. LTD.,

AUTHORIZED THROUGH ITS REPRESENTATIVE KARTHIKEYAN

by the withinnamed "TRANSFEREES"

(Signature)

MRS. PINKY ARYA

(Signature) MR. BRIJ MOHAN ARYA

Left Thumb Impression

Left Thumb Impression

in the presence of ... Witnesses:

2. Prosbort Charles

Received a sum of Rs. Rs. 5,13,80,000 )(Rupees Six Crores Thirteen Lakhs Eighty Thousand Only) through Cheque/DD and other sums through RTGS/NEFT as mentioned below from Mrs. Pinky Arya & Mr. Brij Mohan Arya towards Full &

Final payment for the property in 801 in "A" Wing of Raj Grandeur,

| Date       | Cheque No./                 | Drawn on/              | 1             |
|------------|-----------------------------|------------------------|---------------|
|            | RTGS/NEFT                   | Paid through           | Amount        |
| 09.08.2017 |                             | State Bank of India    | 10,00,000/    |
| 18.12.2017 | SBIN317352682843            | State Bank of<br>India | 1,02,66,200/  |
| 20.12.2017 | TDS (Form 26QB)             | State Bank of<br>India | 6,13,800/-    |
| 27.12.2017 | DD/Bankers' Cheque 253593   | State Bank of India    | 3,85,00,000/- |
| 28.12.2017 | DD/Bankers' Cheque 676 4 Ps | State Bank of<br>India | 1,10,00,000/- |
|            | TOTAL                       |                        | 6,13,80,000/- |

wink,

CEIVED;

For Bennett Coleman & Co. Ltd.

VILLOTTHING

Authorised Signatory

(TRANSFERORS)

Annexure C

### Rajesh Estates & Nirman Private Limited

Date: - 04/12/2017

To,
BENNETT, COLEMAN & CO. LTD.
The Times of India Building.
D. N. Road, Fort,
Mumbai 400001.

| 7 540 | 109 | 0 9 | 09 |
|-------|-----|-----|----|
| ナノハ   | 0/  |     |    |

Sub: N.O.C. for sale of Flat No. 801, 8th Floor, "A" Wing, Raj Granduer situated Behind Hiranandani Hospital, Powai, Mumbai 400 076.

Dear Sir,

With reference to the above subject we have no objection to transfer the Flat No. 801, 8th Floor, "A" Wing, Raj Granduer, situated Behind Hiranandani Hospital. Powai.