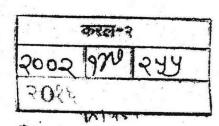

390/11597

पावती

Original/Duplicate

Thursday, December 28, 2017

नोंदणी क्रं. :39म

2:52 PM

Regn.:39M

पावती क्रं.: 12754

दिनांक: 28/12/2017

गावाचे नाव: तिरंदाज

दस्तऐवजाचा अनुक्रमांक: करल3-11597-2017

दस्तऐवजाचा प्रकार : सेल डीड सादर करणाऱ्याचे नावः पिंकी आर्या

नोंदणी फी

₹. 30000.00

दस्त हाताळणी फी

₹. 2020.00

पृष्ठांची संख्या: 101

एकूण:

₹. 32020.00

सह दु.निबंधक र्कुली

बाजार मुल्य: रु.34348216.35 /-मोबदला रु.61380000/-

भरलेले मुद्रांक शुल्क : रु. 3069000/-

सष्ठ दुग्यम निबंधक कुर्ला-३ (वर्ग-२)

1) देयकाचा प्रकार: eChallan रक्कम: रु.30000/-