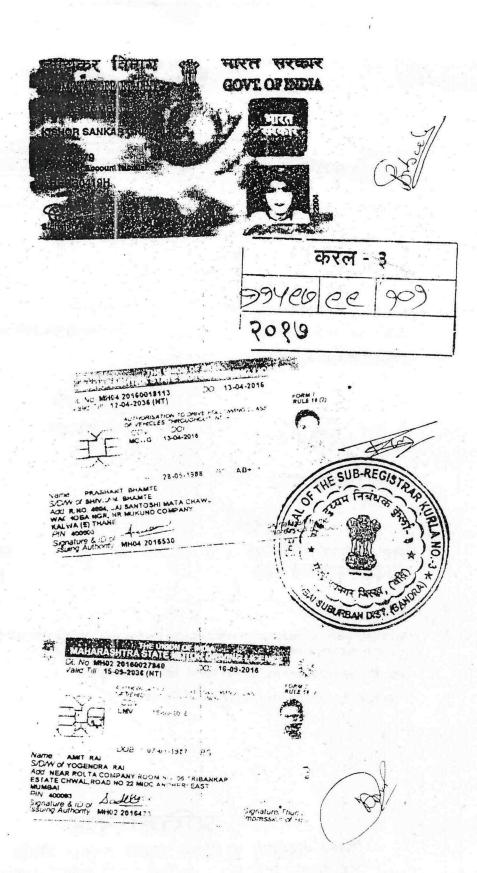

AND

(1) MRS. PINKY ARYA (PAN NO - AWCPA9804E) AND (2) MR. BRIU MOHAN ARYA (PAN NO - ADPPM6767N), aged about 47 years, both Mumbai Indian Inhabitants residing at a 1101, Synchronicity, Nahar Amrit Shakti Road, Chand in, Michael - 400072 hereinafter referred to as "THE TRANSFIREES" which expression shall unless it be repugnant to the context of meaning thereof be deemed to mean and include the reverse we heirs, executors, administrators and assigns) of the OTHER PART.