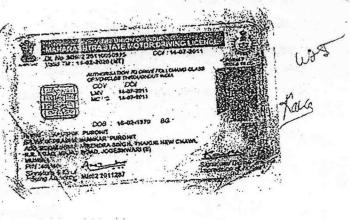

of the flat / Unit being No. 2702 on 27th floor Imeasuring approximately 1218 sq. ft. carpet area and (equivalent to 2.15 sq. mtrs.) in the said Building No. 4 wing D in the Building Known as ELEDAR\* alongwith two car parking space, constructed or to be constructed on the said property in the project known as "RUNWAL KEENS" situated on the land bearing (Old CTS Nos. 681/A (Part).

3-1570 99460 06 909 2080











करल - ३ १९५८७ टि १०९ २०१७







करत - ३ २१९७ (२) १०१























करल - ३ १९९७ (६ २०१) १०१७













BAR GOUNCIL OF MANAGASHIBA & GCA HIGH COURT, BOMBAY CO: 267 3371/265 6567

NAME: Sagar Anil Bhandwalkar RESIDENCE: Bhosale Nagar, Pune-411007

HESDENG: OHOSATE MAGAT HOLL No.: Mah/ 3718/2002 ENROILED-ON: 19-12-2002 DATE OF BIRTH: 15-11-1975



























wt F

# Summary1 (GoshwaraBhag-1)

दस्त गोषयारा माग-1 वयङ् दस्त क्रमांक: 64% १० विर दस्त क्रमांक: ववइ1 /646/2016 वाजार मुल्य: रु. 01/-मोवदलाः रु. 01/-भरतेले मुद्रांक शुल्कः रु.500/-पावती.819 पायती दिनांक: 22/01/2016 दु. नि. सह. दु. नि. वयश याचे कार्यालयात थ. कं. 641 वर दि.22-01-2016 सादरकरणाराचे नाव: बेग्नट कोलमन एन्ट कंपनी लि तर्फे अयो सिग्रंटरी व्ही एस फार्थिफएन रोजी 12:42 ग.नं. वा. हजर फेला. नोंदणी फी ₹. 100.00 दस्त हाताळणी फी ₹. 1400.00 पृष्टीची संख्या: 70 T: 1500.00 दलाचा प्रकार कुतमुखत्यारपत्र पुद्रांक शुल्कः (48-इ) जेंन्हा त्यामुले एकापेक्षा अधिक व्यक्तीना संयुक्तपेण किंवा असगअसर सव्यवहारांत किंवा सरसहा काम चानविण्याचा प्राधिकार मिळकत अभेल तेन्हा शिक्षा के. 1 22 / 01 / 2016 12 : 42 : 18 PM की वेळ: (सादरीकरण) सिक्षा कं. 2 22 / 01 / 2016 12 : 43 : 05 PM ची वेळ: (फी) प्रतिज्ञापत्