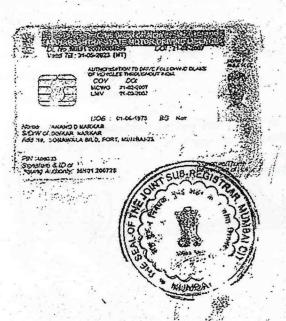

the flat / Unit being No. 2702 on 27th floor Imeasuring approximately 1218 sq. ft. carpet area and (equivalent to 2.15 sq. mtrs.) in the said Building No. 4 wing D in the Building Known as ELEDAR\* alongwith two car parking space, constructed or to be constructed on the said property in the project known as "RUNWAL KEENS" situated on the land bearing (Old CTS Nos. 681/A (Part).

3-1570 99460 06 909 2080











करल - ३ १९५८७ टि १०९ २०१७







करत - ३ २१९७ (२) १०१























करल - ३ १९९७ (६ २०१) १०१७













BAR GOUNCIL OF MANAGASHIBA & GCA HIGH COURT, BOMBAY CO: 267 3371/265 6567

NAME: Sagar Anil Bhandwalkar RESIDENCE: Bhosale Nagar, Pune-411007

HESDENG: OHOSATE MAGAT HOLL No.: Mah/ 3718/2002 ENROILED-ON: 19-12-2002 DATE OF BIRTH: 15-11-1975



























wt F

# Summary1 (GoshwaraBhag-1)

दस्त गोषयारा माग-1 वयङ् दस्त क्रमांक: 64% १० विर दस्त क्रमांक: ववइ1 /646/2016 वाजार मुल्य: रु. 01/-मोवदलाः रु. 01/-भरतेले मुद्रांक शुल्कः रु.500/-पावती.819 पायती दिनांक: 22/01/2016 दु. नि. सह. दु. नि. वयश याचे कार्यालयात थ. कं. 641 वर दि.22-01-2016 सादरकरणाराचे नाव: बेग्नट कोलमन एन्ट कंपनी लि तर्फे अयो सिग्रंटरी व्ही एस फार्थिफएन रोजी 12:42 ग.नं. वा. हजर फेला. नोंदणी फी ₹. 100.00 दस्त हाताळणी फी ₹. 1400.00 पृष्टीची संख्या: 70 T: 1500.00 दलाचा प्रकार कुतमुखत्यारपत्र पुद्रांक शुल्कः (48-इ) जेंन्हा त्यामुले एकापेक्षा अधिक व्यक्तीना संयुक्तपेण किंवा असगअसर सव्यवहारांत किंवा सरसहा काम चानविण्याचा प्राधिकार मिळकत अभेल तेन्हा शिक्षा के. 1 22 / 01 / 2016 12 : 42 : 18 PM की वेळ: (सादरीकरण) सिक्षा कं. 2 22 / 01 / 2016 12 : 43 : 05 PM ची वेळ: (फी) प्रतिज्ञापत्र 'स