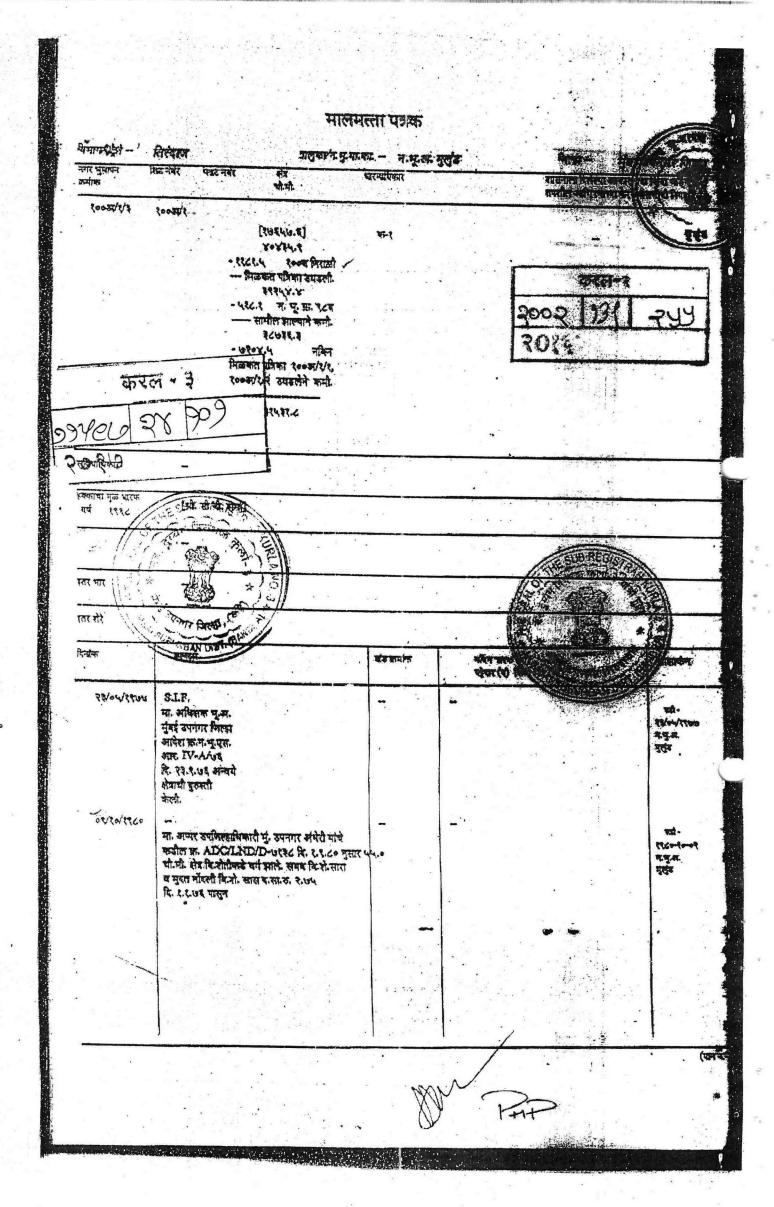

390/11597

पावती

Original/Duplicate

Thursday, December 28, 2017

नोंदणी क्रं. :39म

2:52 PM

Regn.:39M

पावती क्रं.: 12754

दिनांक: 28/12/2017

गावाचे नाव: तिरंदाज

दस्तऐवजाचा अनुक्रमांक: करल3-11597-2017

दस्तऐवजाचा प्रकार : सेल डीड सादर करणाऱ्याचे नावः पिंकी आर्या

नोंदणी फी

₹. 30000.00

दस्त हाताळणी फी

₹. 2020.00

पृष्ठांची संख्या: 101

एकूण:

₹. 32020.00

सह दु.निबंधक र्कुली

बाजार मुल्य: रु.34348216.35 /-मोबदला रु.61380000/-

भरलेले मुद्रांक शुल्क : रु. 3069000/-

सष्ठ दुग्यम निबंधक कुर्ला-३ (वर्ग-२)

1) देयकाचा प्रकार: eChallan रक्कम: रु.30000/-

डीडी/धनादेश/पे ऑर्डर क्रमांक: MH008507587201718E दिनांक: 28/12/2017

बॅकेचे नाव व पत्ताः

2) देयकाचा प्रकार: By Cash रक्कम: रु 2020/-

|                                                                                               |                                                                                                     | मूल्पांकन प                                                                                                                                                                                                                     | त्रकः ( शहरी क्षेत्र - बांधीव                                                                                                                                             | )                  |                         |                |
|-----------------------------------------------------------------------------------------------|-----------------------------------------------------------------------------------------------------|---------------------------------------------------------------------------------------------------------------------------------------------------------------------------------------------------------------------------------|---------------------------------------------------------------------------------------------------------------------------------------------------------------------------|--------------------|-------------------------|----------------|
| /aluation ID<br>करल3                                                                          | 2017122                                                                                             | 283395                                                                                                                                                                                                                          |                                                                                                                                                                           |                    | 28 December 2017        | 02 42 54<br>PM |
| मुत्यांकनाचे वर्ष<br>जिल्हा<br>मुत्य विभाग<br>उप मुत्य विभाग<br>सर्व्हें नंबर न. भू, क्रमांक  |                                                                                                     |                                                                                                                                                                                                                                 | च्या दक्षिणेकडील दर्शविलेल                                                                                                                                                | ी मिळकत.           |                         |                |
| <b>वाषिक मूल्य दर तक्त्या</b><br>खुली जमीन<br>91100                                           | नुसार मूल्यदर रु.<br>निवासी सदनिका<br>154600                                                        | कार्यालय<br>171400                                                                                                                                                                                                              | दुकाने<br>205400                                                                                                                                                          | औद्योगीक<br>154600 | मोजभापन<br>चोरस मीट     |                |
| बांधीव क्षेत्राची माहिती                                                                      |                                                                                                     |                                                                                                                                                                                                                                 |                                                                                                                                                                           |                    |                         |                |
| मिळकतीचे क्षेत्र-                                                                             | 204.62चौरस<br>मीटर                                                                                  | मिळकतीचा<br>वापर-                                                                                                                                                                                                               | · नेवासी सदनिका.                                                                                                                                                          | fi                 | नेळकतीचा प्रकार-        | द्वांधीव       |
| बांधकामाचे<br>वर्गीकरण-                                                                       | ।-आर सी सी                                                                                          | मिळकतीचे वय-                                                                                                                                                                                                                    | ा ro 2वर्ष                                                                                                                                                                | 1                  | ल्यदर बांधकामाचा<br>र - | Rs 154600 -    |
| उद्भवाहन सुविधा-                                                                              | आहे                                                                                                 | मजला -                                                                                                                                                                                                                          | 5th floor To 19th                                                                                                                                                         |                    |                         |                |
| मजला निहाय घट वाढ                                                                             |                                                                                                     | = 105% apply to rat                                                                                                                                                                                                             | te+ Rs 162330 -                                                                                                                                                           |                    |                         |                |
|                                                                                               | इ<br>तीचा प्रति चौ. मीटर मुल्यव                                                                     | दर =(((वार्षिक मुर<br>= ( ( (16233                                                                                                                                                                                              | स्पद <i>र -</i> खुस्पा जिमनीचा दर ) •<br>60-91100) • (100 - 100 <u>)</u> )-                                                                                               | 91100)             |                         |                |
| घसा-यानुसार मिळका                                                                             | तीचा प्रति चौ. मीटर मुल्यव                                                                          | दर =(((वार्षिक मुर<br>= ( ( (16233<br>Rs.162330)                                                                                                                                                                                | स्पद <i>र -</i> खुस्पा जमिनीचा दर ) •<br>60-91100) • (100 - 100 <u>)</u> )-                                                                                               |                    |                         |                |
| घसा-यानुसार मिळका<br>A) मुख्य मिळकतीचे मुल                                                    | तीचा प्रति चौ. मीटर मुल्यव<br>प                                                                     | दर =(((वार्षिक मुर<br>= ( ( (16233                                                                                                                                                                                              | स्पद <i>र -</i> खुस्पा जमिनीचा दर ) •<br>60-91100) • (100 - 100 <u>)</u> )-                                                                                               | 91100)             |                         | 9              |
| घसा-यानुसार मिळका<br>A) मुख्य मिळकतीचे मुल<br>E) बंदिस्त वाहन तळाचे व<br>बंदिस्त वाहन तळाचे व | तीचा प्रति चौ. मीटर मुल्यव<br>प<br>भ्रेत्र<br>मुल्य                                                 | हर =(((वार्षिक मुर<br>= ( ((16233))<br>= वरील प्रमाणे मुल्य<br>= 162330 * 204 62<br>= Rs 33215964 6<br>27.9चीरस मीटर<br>= 27.9 * (162330 *<br>= Rs.1132251.75:-                                                                 | स्पद? - खुस्पा जिमनीचा दर) • 60-91100) • (100 - 100) )- दर • मिळकतीचे क्षेत्र 25 100)                                                                                     | 94erb.             | ल - ३                   | 9              |
| घसा-यानुसार मिळका<br>A) मुख्य मिळकतीचे मुल<br>E) बंदिस्त वाहन तळाचे 8                         | तीचा प्रति चौ. मीटर मुल्यव<br>प<br>क्षेत्र<br>मुल्य<br>- मुख्य मिळक<br>तळाचे मुल्य -                | हर =(((वार्षिक मुर<br>= ( ((16233))<br>= वरील प्रमाणे मुल्य<br>= 162330 * 204 62<br>= Rs 33215964 6<br>27.9चीरस मीटर<br>= 27.9 * (162330 *<br>= Rs.1132251.75:-                                                                 | स्पद? - खुस्पा जिमनीचा दर) •<br>50-91100) • (100 - 100 ) )-<br>दर • मिळकतीचे क्षेत्र                                                                                      | 94erb.             | ल - ३                   | 9              |
| घसा-यानुसार मिळका<br>A) मुख्य मिळकतीचे मुल<br>E) बंदिस्त वाहन तळाचे व<br>बंदिस्त वाहन तळाचे व | तीचा प्रति चौ. मीटर मुल्यत<br>प<br>क्षेत्र<br>मुल्य<br>- मुख्य मिळक<br>तळाचे मुल्य -<br>= A - B - C | हर =(((वार्षिक मुर<br>= ( ((16233))<br>= वरील प्रमाणे मुल्य व<br>= 162330 * 204 62<br>= Rs 33215964 6<br>27.9चीरस मीटर<br>= 27.9 * (162330 *<br>= Rs.1132251.75:-<br>तीचे मुल्य -तळघराचे मुल्य - व<br>खुल्या जमिनीवरीत वाहन तळा | स्पदर सुस्पा जिमनीचा दर)<br>60-91100) * (100 - 100 ) )-<br>दर * मिळकतीचे क्षेत्र<br>25 100 )<br>भेद्र-ाईन मजला क्षेत्र मुख्य - स्प्राट<br>वे मुख्य - इमारती भोवतीच्या सुल | 9461D.             | ल - ३                   | 9              |