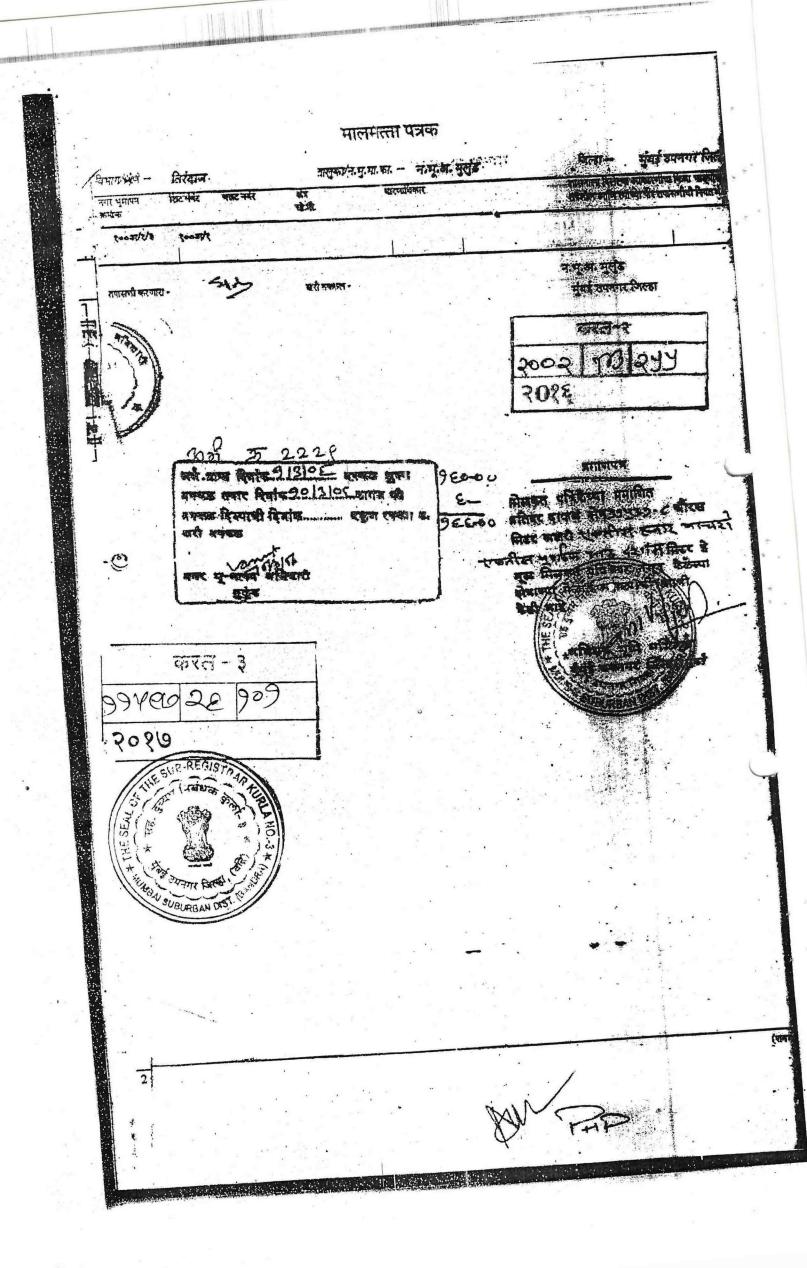

390/11597

पावती

Original/Duplicate

Thursday, December 28, 2017

नोंदणी क्रं. :39म

2:52 PM

Regn.:39M

पावती क्रं.: 12754

दिनांक: 28/12/2017

गावाचे नाव: तिरंदाज

दस्तऐवजाचा अनुक्रमांक: करल3-11597-2017

दस्तऐवजाचा प्रकार : सेल डीड सादर करणाऱ्याचे नावः पिंकी आर्या

नोंदणी फी

₹. 30000.00

दस्त हाताळणी फी

₹. 2020.00

पृष्ठांची संख्या: 101

एकूण:

₹. 32020.00

सह दु.निबंधक र्कुली

बाजार मुल्य: रु.34348216.35 /-मोबदला रु.61380000/-

भरलेले मुद्रांक शुल्क : रु. 3069000/-

सष्ठ दुग्यम निबंधक कुर्ला-३ (वर्ग-२)

1) देयकाचा प्रकार: eChallan रक्कम: रु.30000/-

डीडी/धनादेश/पे ऑर्डर क्रमांक: MH008507587201718E दिनांक: 28/12/2017

बॅकेचे नाव व पत्ताः

2) देयकाचा प्रकार: By Cash रक्कम: रु 2020/-

|                                                                                               |                                                                                                     | मूल्पांकन प                                                                                                                                                                                                                     | त्रकः ( शहरी क्षेत्र - बांधीव                                                                                                                                             | )                  |                         |                |
|-----------------------------------------------------------------------------------------------|-----------------------------------------------------------------------------------------------------|---------------------------------------------------------------------------------------------------------------------------------------------------------------------------------------------------------------------------------|---------------------------------------------------------------------------------------------------------------------------------------------------------------------------|--------------------|-------------------------|----------------|
| /aluation ID<br>करल3                                                                          | 2017122                                                                                             | 283395                                                                                                                                                                                                                          |                                                                                                                                                                           |                    | 28 December 2017        | 02 42 54<br>PM |
| मुत्यांकनाचे वर्ष<br>जिल्हा<br>मुत्य विभाग<br>उप मुत्य विभाग<br>सर्व्हें नंबर न. भू, क्रमांक  |                                                                                                     |                                                                                                                                                                                                                                 | च्या दक्षिणेकडील दर्शविलेल                                                                                                                                                | ी मिळकत.           |                         |                |
| <b>वाषिक मूल्य दर तक्त्या</b><br>खुली जमीन<br>91100                                           | नुसार मूल्यदर रु.<br>निवासी सदनिका<br>154600                                                        | कार्यालय<br>171400                                                                                                                                                                                                              | दुकाने<br>205400                                                                                                                                                          | औद्योगीक<br>154600 | मोजभापन<br>चोरस मीट     |                |
| बांधीव क्षेत्राची माहिती                                                                      |                                                                                                     |                                                                                                                                                                                                                                 |                                                                                                                                                                           |                    |                         |                |
| मिळकतीचे क्षेत्र-                                                                             | 204.62चौरस<br>मीटर                                                                                  | मिळकतीचा<br>वापर-                                                                                                                                                                                                               | · नेवासी सदनिका.                                                                                                                                                          | fi                 | नेळकतीचा प्रकार-        | द्वांधीव       |
| बांधकामाचे<br>वर्गीकरण-                                                                       | ।-आर सी सी                                                                                          | मिळकतीचे वय-                                                                                                                                                                                                                    | ा ro 2वर्ष                                                                                                                                                                | 1                  | ल्यदर बांधकामाचा<br>र - | Rs 154600 -    |
| उद्भवाहन सुविधा-                                                                              | आहे                                                                                                 | मजला -                                                                                                                                                                                                                          | 5th floor To 19th                                                                                                                                                         |                    |                         |                |
| मजला निहाय घट वाढ                                                                             |                                                                                                     | = 105% apply to rat                                                                                                                                                                                                             | te+ Rs 162330 -                                                                                                                                                           |                    |                         |                |
|                                                                                               | इ<br>तीचा प्रति चौ. मीटर मुल्यव                                                                     | दर =(((वार्षिक मुर<br>= ( ( (16233                                                                                                                                                                                              | स्पद <i>र -</i> खुस्पा जिमनीचा दर ) •<br>60-91100) • (100 - 100 <u>)</u> )-                                                                                               | 91100)             |                         |                |
| घसा-यानुसार मिळका                                                                             | तीचा प्रति चौ. मीटर मुल्यव                                                                          | दर =(((वार्षिक मुर<br>= ( ( (16233<br>Rs.162330)                                                                                                                                                                                | स्पद <i>र -</i> खुस्पा जमिनीचा दर ) •<br>60-91100) • (100 - 100 <u>)</u> )-                                                                                               |                    |                         |                |
| घसा-यानुसार मिळका<br>A) मुख्य मिळकतीचे मुल                                                    | तीचा प्रति चौ. मीटर मुल्यव<br>प                                                                     | दर =(((वार्षिक मुर<br>= ( ( (16233                                                                                                                                                                                              | स्पद <i>र -</i> खुस्पा जमिनीचा दर ) •<br>60-91100) • (100 - 100 <u>)</u> )-                                                                                               | 91100)             |                         | 9              |
| घसा-यानुसार मिळका<br>A) मुख्य मिळकतीचे मुल<br>E) बंदिस्त वाहन तळाचे व<br>बंदिस्त वाहन तळाचे व | तीचा प्रति चौ. मीटर मुल्यव<br>प<br>भ्रेत्र<br>मुल्य                                                 | हर =(((वार्षिक मुर<br>= ( ((16233))<br>= वरील प्रमाणे मुल्य<br>= 162330 * 204 62<br>= Rs 33215964 6<br>27.9चीरस मीटर<br>= 27.9 * (162330 *<br>= Rs.1132251.75:-                                                                 | स्पद? - खुस्पा जिमनीचा दर) • 60-91100) • (100 - 100) )- दर • मिळकतीचे क्षेत्र 25 100)                                                                                     | 94erb.             | ल - ३                   | 9              |
| घसा-यानुसार मिळका<br>A) मुख्य मिळकतीचे मुल<br>E) बंदिस्त वाहन तळाचे 8                         | तीचा प्रति चौ. मीटर मुल्यव<br>प<br>क्षेत्र<br>मुल्य<br>- मुख्य मिळक<br>तळाचे मुल्य -                | हर =(((वार्षिक मुर<br>= ( ((16233))<br>= वरील प्रमाणे मुल्य<br>= 162330 * 204 62<br>= Rs 33215964 6<br>27.9चीरस मीटर<br>= 27.9 * (162330 *<br>= Rs.1132251.75:-                                                                 | स्पद? - खुस्पा जिमनीचा दर) •<br>50-91100) • (100 - 100 ) )-<br>दर • मिळकतीचे क्षेत्र                                                                                      | 94erb.             | ल - ३                   | 9              |
| घसा-यानुसार मिळका<br>A) मुख्य मिळकतीचे मुल<br>E) बंदिस्त वाहन तळाचे व<br>बंदिस्त वाहन तळाचे व | तीचा प्रति चौ. मीटर मुल्यत<br>प<br>क्षेत्र<br>मुल्य<br>- मुख्य मिळक<br>तळाचे मुल्य -<br>= A - B - C | हर =(((वार्षिक मुर<br>= ( ((16233))<br>= वरील प्रमाणे मुल्य व<br>= 162330 * 204 62<br>= Rs 33215964 6<br>27.9चीरस मीटर<br>= 27.9 * (162330 *<br>= Rs.1132251.75:-<br>तीचे मुल्य -तळघराचे मुल्य - व<br>खुल्या जमिनीवरीत वाहन तळा | स्पदर सुस्पा जिमनीचा दर)<br>60-91100) * (100 - 100 ) )-<br>दर * मिळकतीचे क्षेत्र<br>25 100 )<br>भेद्र-ाईन मजला क्षेत्र मुख्य - स्प्राट<br>वे मुख्य - इमारती भोवतीच्या सुल | 9461D.             | ल - ३                   | 9              |