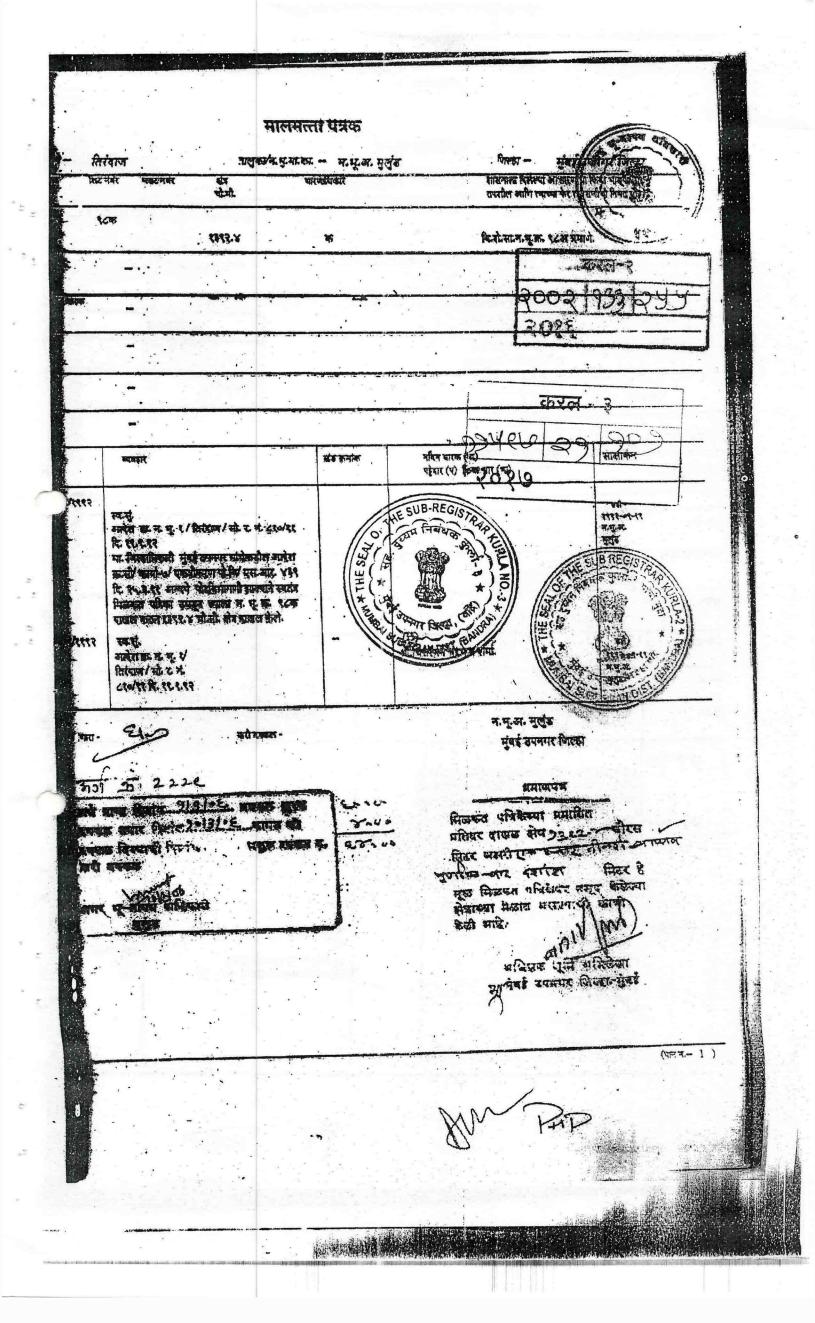

पृष्ठांची संख्या: 101

एकूण:

₹. 32020.00

सह दु.निबंधक र्कुली

बाजार मुल्य: रु.34348216.35 /-मोबदला रु.61380000/-

भरलेले मुद्रांक शुल्क : रु. 3069000/-

सष्ठ दुग्यम निबंधक कुर्ला-३ (वर्ग-२)

1) देयकाचा प्रकार: eChallan रक्कम: रु.30000/-

डीडी/धनादेश/पे ऑर्डर क्रमांक: MH008507587201718E दिनांक: 28/12/2017

बॅकेचे नाव व पत्ताः

2) देयकाचा प्रकार: By Cash रक्कम: रु 2020/-

|                                                                                               |                                                                                                     | मूल्पांकन प                                                                                                                                                                                                                     | त्रकः ( शहरी क्षेत्र - बांधीव                                                                                                                                             | )                  |                         |                |
|-----------------------------------------------------------------------------------------------|-----------------------------------------------------------------------------------------------------|---------------------------------------------------------------------------------------------------------------------------------------------------------------------------------------------------------------------------------|---------------------------------------------------------------------------------------------------------------------------------------------------------------------------|--------------------|-------------------------|----------------|
| /aluation ID<br>करल3                                                                          | 2017122                                                                                             | 283395                                                                                                                                                                                                                          |                                                                                                                                                                           |                    | 28 December 2017        | 02 42 54<br>PM |
| मुत्यांकनाचे वर्ष<br>जिल्हा<br>मुत्य विभाग<br>उप मुत्य विभाग<br>सर्व्हें नंबर न. भू, क्रमांक  |                                                                                                     |                                                                                                                                                                                                                                 | च्या दक्षिणेकडील दर्शविलेल                                                                                                                                                | ी मिळकत.           |                         |                |
| <b>वाषिक मूल्य दर तक्त्या</b><br>खुली जमीन<br>91100                                           | नुसार मूल्यदर रु.<br>निवासी सदनिका<br>154600                                                        | कार्यालय<br>171400                                                                                                                                                                                                              | दुकाने<br>205400                                                                                                                                                          | औद्योगीक<br>154600 | मोजभापन<br>चोरस मीट     |                |
| बांधीव क्षेत्राची माहिती                                                                      |                                                                                                     |                                                                                                                                                                                                                                 |                                                                                                                                                                           |                    |                         |                |
| मिळकतीचे क्षेत्र-                                                                             | 204.62चौरस<br>मीटर                                                                                  | मिळकतीचा<br>वापर-                                                                                                                                                                                                               | · नेवासी सदनिका.                                                                                                                                                          | fi                 | नेळकतीचा प्रकार-        | द्वांधीव       |
| बांधकामाचे<br>वर्गीकरण-                                                                       | ।-आर सी सी                                                                                          | मिळकतीचे वय-                                                                                                                                                                                                                    | ा ro 2वर्ष                                                                                                                                                                | 1                  | ल्यदर बांधकामाचा<br>र - | Rs 154600 -    |
| उद्भवाहन सुविधा-                                                                              | आहे                                                                                                 | मजला -                                                                                                                                                                                                                          | 5th floor To 19th                                                                                                                                                         |                    |                         |                |
| मजला निहाय घट वाढ                                                                             |                                                                                                     | = 105% apply to rat                                                                                                                                                                                                             | te+ Rs 162330 -                                                                                                                                                           |                    |                         |                |
|                                                                                               | इ<br>तीचा प्रति चौ. मीटर मुल्यव                                                                     | दर =(((वार्षिक मुर<br>= ( ( (16233                                                                                                                                                                                              | स्पद <i>र -</i> खुस्पा जिमनीचा दर ) •<br>60-91100) • (100 - 100 <u>)</u> )-                                                                                               | 91100)             |                         |                |
| घसा-यानुसार मिळका                                                                             | तीचा प्रति चौ. मीटर मुल्यव                                                                          | दर =(((वार्षिक मुर<br>= ( ( (16233<br>Rs.162330)                                                                                                                                                                                | स्पद <i>र -</i> खुस्पा जमिनीचा दर ) •<br>60-91100) • (100 - 100 <u>)</u> )-                                                                                               |                    |                         |                |
| घसा-यानुसार मिळका<br>A) मुख्य मिळकतीचे मुल                                                    | तीचा प्रति चौ. मीटर मुल्यव<br>प                                                                     | दर =(((वार्षिक मुर<br>= ( ( (16233                                                                                                                                                                                              | स्पद <i>र -</i> खुस्पा जमिनीचा दर ) •<br>60-91100) • (100 - 100 <u>)</u> )-                                                                                               | 91100)             |                         | 9              |
| घसा-यानुसार मिळका<br>A) मुख्य मिळकतीचे मुल<br>E) बंदिस्त वाहन तळाचे व<br>बंदिस्त वाहन तळाचे व | तीचा प्रति चौ. मीटर मुल्यव<br>प<br>भ्रेत्र<br>मुल्य                                                 | हर =(((वार्षिक मुर<br>= ( ((16233))<br>= वरील प्रमाणे मुल्य<br>= 162330 * 204 62<br>= Rs 33215964 6<br>27.9चीरस मीटर<br>= 27.9 * (162330 *<br>= Rs.1132251.75:-                                                                 | स्पद? - खुस्पा जिमनीचा दर) • 60-91100) • (100 - 100) )- दर • मिळकतीचे क्षेत्र 25 100)                                                                                     | 94erb.             | ल - ३                   | 9              |
| घसा-यानुसार मिळका<br>A) मुख्य मिळकतीचे मुल<br>E) बंदिस्त वाहन तळाचे 8                         | तीचा प्रति चौ. मीटर मुल्यव<br>प<br>क्षेत्र<br>मुल्य<br>- मुख्य मिळक<br>तळाचे मुल्य -                | हर =(((वार्षिक मुर<br>= ( ((16233))<br>= वरील प्रमाणे मुल्य<br>= 162330 * 204 62<br>= Rs 33215964 6<br>27.9चीरस मीटर<br>= 27.9 * (162330 *<br>= Rs.1132251.75:-                                                                 | स्पद? - खुस्पा जिमनीचा दर) •<br>50-91100) • (100 - 100 ) )-<br>दर • मिळकतीचे क्षेत्र                                                                                      | 94erb.             | ल - ३                   | 9              |
| घसा-यानुसार मिळका<br>A) मुख्य मिळकतीचे मुल<br>E) बंदिस्त वाहन तळाचे व<br>बंदिस्त वाहन तळाचे व | तीचा प्रति चौ. मीटर मुल्यत<br>प<br>क्षेत्र<br>मुल्य<br>- मुख्य मिळक<br>तळाचे मुल्य -<br>= A - B - C | हर =(((वार्षिक मुर<br>= ( ((16233))<br>= वरील प्रमाणे मुल्य व<br>= 162330 * 204 62<br>= Rs 33215964 6<br>27.9चीरस मीटर<br>= 27.9 * (162330 *<br>= Rs.1132251.75:-<br>तीचे मुल्य -तळघराचे मुल्य - व<br>खुल्या जमिनीवरीत वाहन तळा | स्पदर सुस्पा जिमनीचा दर)<br>60-91100) * (100 - 100 ) )-<br>दर * मिळकतीचे क्षेत्र<br>25 100 )<br>भेद्र-ाईन मजला क्षेत्र मुख्य - स्प्राट<br>वे मुख्य - इमारती भोवतीच्या सुल | 9461D.             | ल - ३                   | 9              |