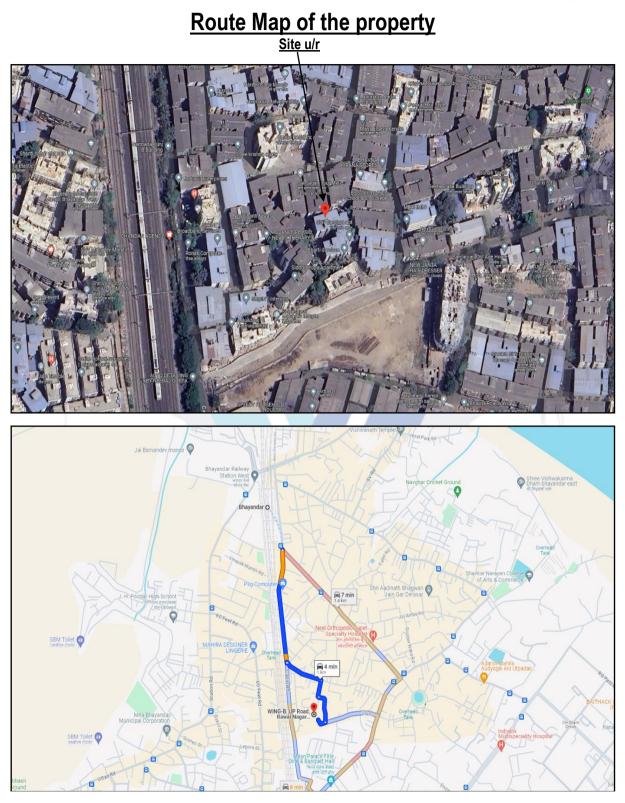

# Actual site photographs

Page 11 of 20

Latitude Longitude: 19°18'10.0"N 72°51'17.5"E Note: The Blue line shows the route to site from nearest railway station (Bhayander – 1.0 Km.)

Page 12 of 20