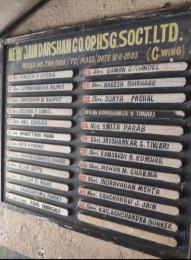

# Valuation Report of the Immovable Property

Details of the property under consideration:

Name of Owner: Smt. Kanchanbai J. Jain

Residential Flat No. 411, 4th Floor, Wing – C, "New Jain Darshan Co-op. Hsg. Soc. Ltd.", Cabin Cross Road, Village - Khari, Bhayander (East), Taluka & District - Thane, PIN Code - 401 105, State - Maharashtra, Country - India

# VALUATION OPINION REPORT

This is to certify that the property bearing Residential Flat No. 411, 4<sup>th</sup> Floor, Wing – C, **"New Jain Darshan Co-op. Hsg. Soc. Ltd."**, Cabin Cross Road, Village – Khari, Bhayander (East), Taluka & District – Thane, PIN Code – 401 105, State – Maharashtra, Country – India belongs to **Smt. Kanchanbai J. Jain.** 