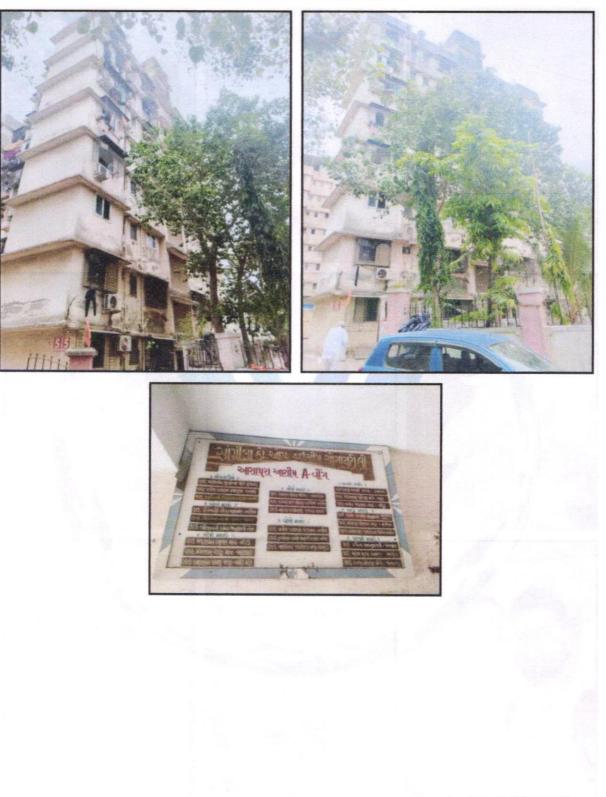

### Details of the property under consideration:

Name of Owner : Mr. Lalji Murji Bhanushali & Mrs. Varsha Lalji Bhanushali

Residential Flat No. 702, 7<sup>th</sup> Floor, Building No 5, Wing - A, **"Shangrila Co.-Op. Hsg. Soc. Ltd., "**, Shethia Nagar, Sakinaka , 90 Feet Road, Village - Mohili , Taluka - Kurla, District - Mumbai Suburban, PIN Code - 400 072, State - Maharashtra, India.

# VALUATION OPINION REPORT

This is to certify that the property bearing Residential Flat No. 702, 7<sup>th</sup> Floor, Building No 5, Wing - A, **"Shangrila Co.-Op. Hsg. Soc. Ltd., "**, Shethia Nagar, Sakinaka , 90 Feet Road, Village - Mohili , Taluka - Kurla, District - Mumbai Suburban, PIN Code - 400 072, State - Maharashtra, India belongs to **Mr. Lalji Murji Bhanushali & Mrs. Varsha Lalji Bhanushali**.