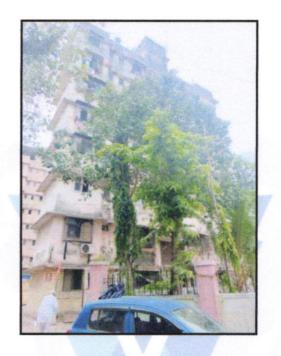

### Details of the property under consideration:

Name of Owner : Mr. Lalji Murji Bhanushali & Mrs. Varsha Lalji Bhanushali

Residential Flat No. 702, 7<sup>th</sup> Floor, Building No 5, Wing - A, **"Shangrila Co.-Op. Hsg. Soc. Ltd., "**, Shethia Nagar, Sakinaka , 90 Feet Road, Village - Mohili , Taluka - Kurla, District - Mumbai Suburban, PIN Code - 400 072, State - Maharashtra, India.

# VALUATION OPINION REPORT

This is to certify that the property bearing Residential Flat No. 702, 7<sup>th</sup> Floor, Building No 5, Wing - A, **"Shangrila Co.-Op. Hsg. Soc. Ltd., "**, Shethia Nagar, Sakinaka , 90 Feet Road, Village - Mohili , Taluka - Kurla, District - Mumbai Suburban, PIN Code - 400 072, State - Maharashtra, India belongs to **Mr. Lalji Murji Bhanushali & Mrs. Varsha Lalji Bhanushali**.