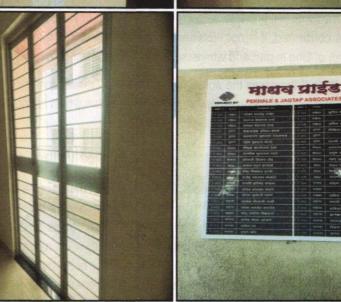

## **VALUATION REPORT (IN RESPECT OF FLAT)**

| -  | General                                                                                                                                                                                                                                                                  |                                                                                                                                                                                                                                                                                                                                |
|----|--------------------------------------------------------------------------------------------------------------------------------------------------------------------------------------------------------------------------------------------------------------------------|--------------------------------------------------------------------------------------------------------------------------------------------------------------------------------------------------------------------------------------------------------------------------------------------------------------------------------|
| 1. | Purpose for which the valuation is made                                                                                                                                                                                                                                  | : To assess Fair Market value of the property for Bank Loan Purpose.                                                                                                                                                                                                                                                           |
| 2. | a) Date of inspection                                                                                                                                                                                                                                                    | : 06.06.2024                                                                                                                                                                                                                                                                                                                   |
|    | b) Date on which the valuation is made                                                                                                                                                                                                                                   | : 07.06.2024                                                                                                                                                                                                                                                                                                                   |
| 3. | Mrs. Puman Sandip Darade (Proposition Anant Madhav Jagtap (Owner).  ii. Copy of Approved Building Plan Accordated.04.03.2022 issued by Nashik Muliii. Copy of Full Commencement Certificate Nashik Municipal Corporation, Nashik.  iv. Copy of MAHA RERA Certificate No. | e No. LND/ BP/ C1/ 1021/ 2022 dated.04.03.2022 issued by                                                                                                                                                                                                                                                                       |
|    | Real Estate Regulatory Authority.                                                                                                                                                                                                                                        |                                                                                                                                                                                                                                                                                                                                |
|    | Name of the owner(s) and his / their address (es) with Phone no. (details of share of each owner in case of joint ownership)                                                                                                                                             | : Name of Proposed Purchaser: Mr. Sandip Laxman Darade & Mrs. Puman Sandip Darade. Name of Owner: Mr. Satish Ramnath Pekhale & Mrs. Anant Madhav Jagtap.                                                                                                                                                                       |
|    |                                                                                                                                                                                                                                                                          | Address: Residential Flat No. 505, Fifth Floor, "Madhav Pride", Survey No. 304/2/1, Plot No. 01, Near St Peters English Medium School, Konark Nagar, Jatra Nandur Road, Village - Adgaon, Taluka & District - Nashik, PIN Code - 422003, State - Maharashtra, Country - India.  Contact Person: Mr. Bharat Sir (Site Engineer) |
|    |                                                                                                                                                                                                                                                                          | Contact No. +91 9776393986  Joint Ownership.                                                                                                                                                                                                                                                                                   |
| 5. | Brief description of the property (Including Leasehold / freehold etc.)                                                                                                                                                                                                  | The property is a Residential Flat No. 505 is located on Fifth Floor. As per Approved plan, the composition of flat is Living Room + 2 Bedroom + Kitchen + Attached Toilet + Common Toilet + Balcony +                                                                                                                         |