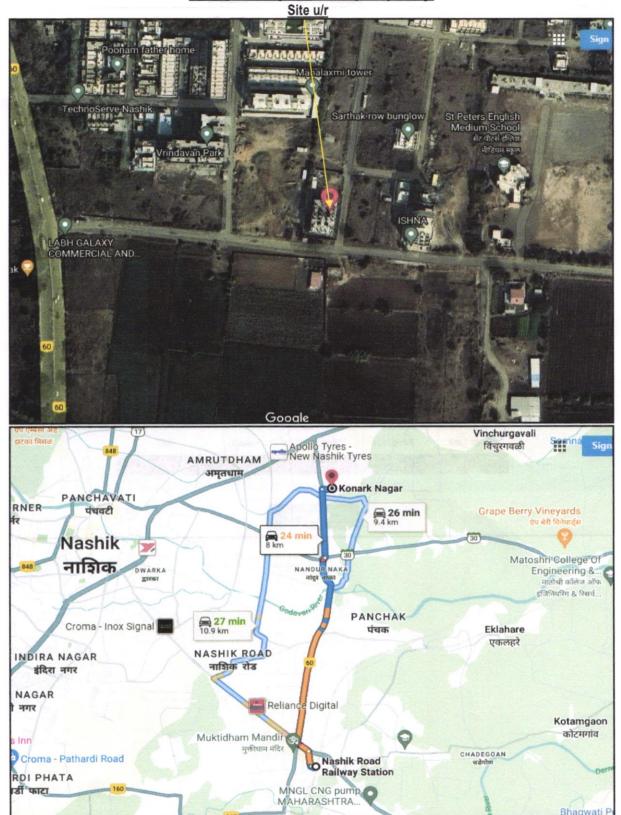

Residential Flat No. 505, Fifth Floor, " Madhav Pride ", Survey No. 304/2/1, Plot No. 01, Near St Peters English Medium School, Konark Nagar, Jatra Nandur Road, Village - Adgaon, Taluka & District - Nashik, PIN Code – 422003, State – Maharashtra, Country – India.

Latitude Longitude: 20°00'48.5"N 73°50'45.3"E

## VALUATION OPINION REPORT

This is to certify that the property bearing Residential Flat No. 505, Fifth Floor, " Madhav Pride ", Survey No. 304/ 2/ 1, Plot No. 01, Near St Peters English Medium School, Konark Nagar, Jatra Nandur Road, Village -Adgaon, Taluka & District - Nashik, PIN Code – 422003, State – Maharashtra, Country – India. belongs to Name of Proposed Purchaser: Mr. Sandip Laxman Darade & Mrs. Puman Sandip Darade. Name of Owner: Mr. Satish Ramnath Pekhale & Mrs. Anant Madhav Jagtap.