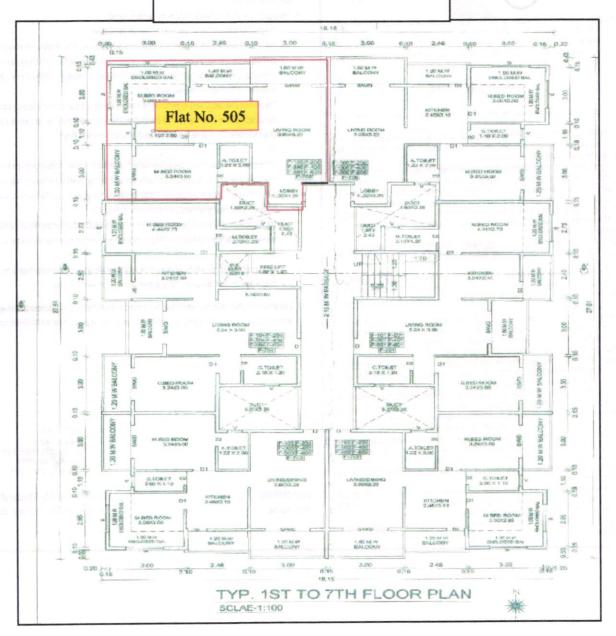

Residential Flat No. 505, Fifth Floor, " Madhav Pride ", Survey No. 304/2/1, Plot No. 01, Near St Peters English Medium School, Konark Nagar, Jatra Nandur Road, Village - Adgaon, Taluka & District - Nashik, PIN Code – 422003, State – Maharashtra, Country – India.

## VALUATION OPINION REPORT

This is to certify that the property bearing Residential Flat No. 505, Fifth Floor, " Madhav Pride ", Survey No. 304/ 2/ 1, Plot No. 01, Near St Peters English Medium School, Konark Nagar, Jatra Nandur Road, Village -Adgaon, Taluka & District - Nashik, PIN Code – 422003, State – Maharashtra, Country – India. belongs to Name of Proposed Purchaser: Mr. Sandip Laxman Darade & Mrs. Puman Sandip Darade. Name of Owner: Mr. Satish Ramnath Pekhale & Mrs. Anant Madhav Jagtap.

Boundaries of the property.

| Boundaries | Building                     | Flat                |
|------------|------------------------------|---------------------|
| North      | Plot No. 02                  | Ramp & Plot No. 02  |
| South      | 24.00 Mtrs. Wide Colony Road | Lift & Flat No. 504 |
| East       | 12.00 Mtrs. Wide Colony      | Flat No. 506        |
| West       | Gat No. 305 Remaining Part   | Marginal Space      |

## **VALUATION REPORT (IN RESPECT OF FLAT)**

| -  | General                                                                                                                                                                                                                                                                  |                                                                                                                                                                                                                                                                                                                                |
|----|--------------------------------------------------------------------------------------------------------------------------------------------------------------------------------------------------------------------------------------------------------------------------|--------------------------------------------------------------------------------------------------------------------------------------------------------------------------------------------------------------------------------------------------------------------------------------------------------------------------------|
| 1. | Purpose for which the valuation is made                                                                                                                                                                                                                                  | : To assess Fair Market value of the property for Bank Loan Purpose.                                                                                                                                                                                                                                                           |
| 2. | a) Date of inspection                                                                                                                                                                                                                                                    | : 06.06.2024                                                                                                                                                                                                                                                                                                                   |
|    | b) Date on which the valuation is made                                                                                                                                                                                                                                   | : 07.06.2024                                                                                                                                                                                                                                                                                                                   |
| 3. | Mrs. Puman Sandip Darade (Proposition Anant Madhav Jagtap (Owner).  ii. Copy of Approved Building Plan Accordated.04.03.2022 issued by Nashik Muliii. Copy of Full Commencement Certificate Nashik Municipal Corporation, Nashik.  iv. Copy of MAHA RERA Certificate No. | e No. LND/ BP/ C1/ 1021/ 2022 dated.04.03.2022 issued by                                                                                                                                                                                                                                                                       |
|    | Real Estate Regulatory Authority.                                                                                                                                                                                                                                        |                                                                                                                                                                                                                                                                                                                                |
|    | Name of the owner(s) and his / their address (es) with Phone no. (details of share of each owner in case of joint ownership)                                                                                                                                             | : Name of Proposed Purchaser: Mr. Sandip Laxman Darade & Mrs. Puman Sandip Darade. Name of Owner: Mr. Satish Ramnath Pekhale & Mrs. Anant Madhav Jagtap.                                                                                                                                                                       |
|    |                                                                                                                                                                                                                                                                          | Address: Residential Flat No. 505, Fifth Floor, "Madhav Pride", Survey No. 304/2/1, Plot No. 01, Near St Peters English Medium School, Konark Nagar, Jatra Nandur Road, Village - Adgaon, Taluka & District - Nashik, PIN Code - 422003, State - Maharashtra, Country - India.  Contact Person: Mr. Bharat Sir (Site Engineer) |
|    |                                                                                                                                                                                                                                                                          | Contact No. +91 9776393986  Joint Ownership.                                                                                                                                                                                                                                                                                   |
| 5. | Brief description of the property (Including Leasehold / freehold etc.)                                                                                                                                                                                                  | The property is a Residential Flat No. 505 is located on Fifth Floor. As per Approved plan, the composition of flat is Living Room + 2 Bedroom + Kitchen + Attached Toilet + Common Toilet + Balcony +                                                                                                                         |