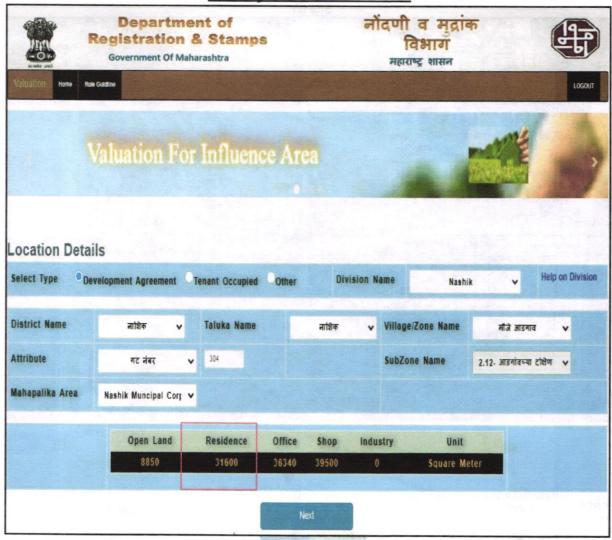

Considering various parameters recorded, existing economic scenario, and the information that is available with reference to the development of neighborhood and method selected for valuation, we are of the opinion that, the property premises can be assessed for this particular purpose at ₹ 36,07,200.00 (Rupees Thirty-Six Lakh Seven Thousand Two Hundred Only).